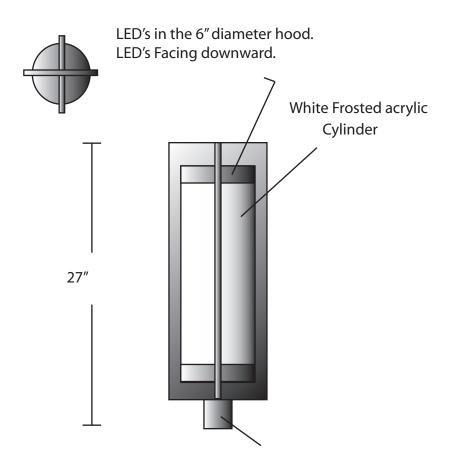

## POST MOUNT DCOFLB-PST-20L-9-WF-27"-27K

| SPECIFICATION FEATURES | Date<br>12-03-19 |
|------------------------|------------------|
|                        |                  |

PROJECT:

| Dimensions  | 27" H x 8" x 8"         |
|-------------|-------------------------|
| Lamps       | 20 watts of LED- 2700K  |
| Material    | Aluminum                |
| Finish      | Standard Powdercoat TBD |
| Lens        | White Frosted acrylic   |
| Label       | WET Location            |
| Voltage     | 120 / 277               |
| Description | Exterior Fixture        |

SPECIFIER:

1,600 delivered lumens

This fixture with Special Cardinal Lot #18420 T352-YL Semi Gloss Smooth Metallic Gold powdercoat finish.

## **Top View**

Drawings are not to scale.

Slip fitter for a 3" round pole.

EVERGREEN LIGHTING WWW.EVERGREENLIGHTING.COM 1379 Ridgeway St. Pomona, CA 91768 PHONE: (909) 865-5599 FAX: (909) 865-5539