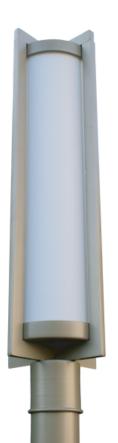

## POST MOUNT DCOFLB-PST-20L-9-WF-27"-27K

| SPECIFICATION FEATURES | Date<br>12-03-19 |
|------------------------|------------------|
|                        |                  |

PROJECT:

| Dimensions  | 27" H x 8" x 8"         |
|-------------|-------------------------|
| Lamps       | 20 watts of LED- 2700K  |
| Material    | Aluminum                |
| Finish      | Standard Powdercoat TBD |
| Lens        | White Frosted acrylic   |
| Label       | WET Location            |
| Voltage     | 120 / 277               |
| Description | Exterior Fixture        |

SPECIFIER:

1,600 delivered lumens

This fixture with Special Cardinal Lot #18420 T352-YL Semi Gloss Smooth Metallic Gold powdercoat finish.