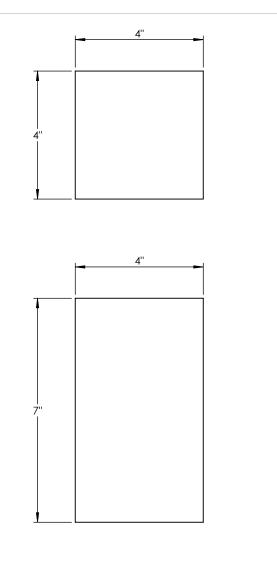

|                                                                                                                                                                                                        |             |         | UNLESS OTHERWISE SPECIFIED:                                                                                                     |           | NAME | DATE |                            |         |      |               |  |
|--------------------------------------------------------------------------------------------------------------------------------------------------------------------------------------------------------|-------------|---------|---------------------------------------------------------------------------------------------------------------------------------|-----------|------|------|----------------------------|---------|------|---------------|--|
|                                                                                                                                                                                                        |             |         | DIMENSIONS ARE IN INCHES<br>TOLERANCES:<br>FRACTIONAL±<br>ANGULAR: MACH± BEND ±<br>TWO PLACE DECIMAL ±<br>THREE PLACE DECIMAL ± | DRAWN     |      |      | ALUMINUM 0.125"            |         |      |               |  |
|                                                                                                                                                                                                        |             |         |                                                                                                                                 | CHECKED   |      |      | TITLE:                     |         |      |               |  |
|                                                                                                                                                                                                        |             |         |                                                                                                                                 | ENG APPR. |      |      |                            |         |      |               |  |
|                                                                                                                                                                                                        |             |         |                                                                                                                                 | MFG APPR. |      |      | ANGM-BOL-8L-TBR-WF-16''-41 |         |      | 5''-41K       |  |
|                                                                                                                                                                                                        |             |         |                                                                                                                                 | Q.A.      |      |      |                            |         |      |               |  |
| PROPRIETARY AND CONFIDENTIAL                                                                                                                                                                           |             |         | TOLERANCING PER:                                                                                                                | COMMENTS: |      |      |                            |         |      |               |  |
| THE INFORMATION CONTAINED IN THIS<br>DRAWING IS THE SOLE PROPERTY OF<br><insert company="" here="" name="">. ANY<br/>REPRODUCTION IN PART OR AS A WHOLE<br/>WITHOUT THE WRITTEN PERMISSION OF</insert> |             |         | MATERIAL                                                                                                                        |           |      |      | SIZE DWG. NO.              |         | REV  |               |  |
|                                                                                                                                                                                                        | NEXT ASSY   | USED ON | FINISH                                                                                                                          | -         |      |      | Α                          |         |      |               |  |
| <insert company="" here="" name=""> IS<br/>PROHIBITED.</insert>                                                                                                                                        | APPLICATION |         | DO NOT SCALE DRAWING                                                                                                            | -         |      |      | SCALE: 1:3                 | WEIGHT: | SHEE | SHEET 6 OF 10 |  |
| 5 4                                                                                                                                                                                                    |             | 3       |                                                                                                                                 |           | 2    |      | 1                          |         |      |               |  |