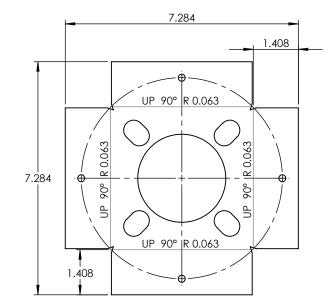

|                                                                                                                                                                                                        |             |         | UNLESS OTHERWISE SPECIFIED:                                                                                                     |           | NAME | DATE |                            |         |      |               |  |
|--------------------------------------------------------------------------------------------------------------------------------------------------------------------------------------------------------|-------------|---------|---------------------------------------------------------------------------------------------------------------------------------|-----------|------|------|----------------------------|---------|------|---------------|--|
|                                                                                                                                                                                                        |             |         | DIMENSIONS ARE IN INCHES<br>TOLERANCES:<br>FRACTIONAL±<br>ANGULAR: MACH± BEND ±<br>TWO PLACE DECIMAL ±<br>THREE PLACE DECIMAL ± | DRAWN     |      |      | ALUMINUM 0.125"            |         |      |               |  |
|                                                                                                                                                                                                        |             |         |                                                                                                                                 | CHECKED   |      |      | TITLE:                     |         |      |               |  |
|                                                                                                                                                                                                        |             |         |                                                                                                                                 | ENG APPR. |      |      |                            |         |      |               |  |
|                                                                                                                                                                                                        |             |         |                                                                                                                                 | MFG APPR. |      |      | ANGM-BOL-8L-TBR-WF-16''-41 |         |      | 5''-41K       |  |
|                                                                                                                                                                                                        |             |         |                                                                                                                                 | Q.A.      |      |      |                            |         |      |               |  |
| PROPRIETARY AND CONFIDENTIAL                                                                                                                                                                           |             |         | TOLERANCING PER:                                                                                                                | COMMENTS: |      |      |                            |         |      |               |  |
| THE INFORMATION CONTAINED IN THIS<br>DRAWING IS THE SOLE PROPERTY OF<br><insert company="" here="" name="">. ANY<br/>REPRODUCTION IN PART OR AS A WHOLE<br/>WITHOUT THE WRITTEN PERMISSION OF</insert> |             |         | MATERIAL                                                                                                                        |           |      |      | SIZE DWG. NO.              |         | REV  |               |  |
|                                                                                                                                                                                                        | NEXT ASSY   | USED ON | FINISH                                                                                                                          | -         |      |      | Α                          |         |      |               |  |
| <insert company="" here="" name=""> IS<br/>PROHIBITED.</insert>                                                                                                                                        | APPLICATION |         | DO NOT SCALE DRAWING                                                                                                            | -         |      |      | SCALE: 1:3                 | WEIGHT: | SHEE | SHEET 6 OF 10 |  |
| 5 4                                                                                                                                                                                                    |             | 3       |                                                                                                                                 |           | 2    |      | 1                          |         |      |               |  |

|                                                                                                                                                                                                                                        |             |         | UNLESS OTHERWISE SPECIFIED:                                                                   |           | NAME | DATE |                    |                |  |
|----------------------------------------------------------------------------------------------------------------------------------------------------------------------------------------------------------------------------------------|-------------|---------|-----------------------------------------------------------------------------------------------|-----------|------|------|--------------------|----------------|--|
| PROPRIETARY AND CONFIDENTIAL<br>THE INFORMATION CONTAINED IN THIS<br>DRAWING IS THE SOLE PROPERTY OF<br><insert company="" here="" name="">. ANY<br/>REPRODUCTION IN PART OR AS A WHOLE<br/>WITHOUT THE WRITTEN PERMISSION OF</insert> |             |         | DIMENSIONS ARE IN INCHES                                                                      | DRAWN     |      |      | ACRYLIC            |                |  |
|                                                                                                                                                                                                                                        |             |         | TOLERANCES:<br>FRACTIONAL ±                                                                   | CHECKED   |      |      | TITLE:             |                |  |
|                                                                                                                                                                                                                                        |             |         | ANGULAR: MACH ± BEND ±<br>TWO PLACE DECIMAL ±<br>THREE PLACE DECIMAL ±<br>INTERPRET GEOMETRIC | ENG APPR. |      |      |                    |                |  |
|                                                                                                                                                                                                                                        |             |         |                                                                                               | MFG APPR. |      |      | ANGM-BOL-8L-TBR    | R-WF-16''-41K  |  |
|                                                                                                                                                                                                                                        |             |         |                                                                                               | Q.A.      |      |      |                    |                |  |
|                                                                                                                                                                                                                                        |             |         | TOLERANCING PER:                                                                              | COMMENTS: |      |      | SIZE DWG. NO.      |                |  |
|                                                                                                                                                                                                                                        | NEXT ASSY   | USED ON | FINISH                                                                                        |           |      |      | Α                  |                |  |
| <insert company="" here="" name=""> IS<br/>PROHIBITED.</insert>                                                                                                                                                                        | APPLICATION |         | DO NOT SCALE DRAWING                                                                          |           |      |      | SCALE: 1:3 WEIGHT: | Sheet 10 OF 10 |  |
| 5                                                                                                                                                                                                                                      |             | 4       | 3                                                                                             |           |      | 2    |                    | ]              |  |