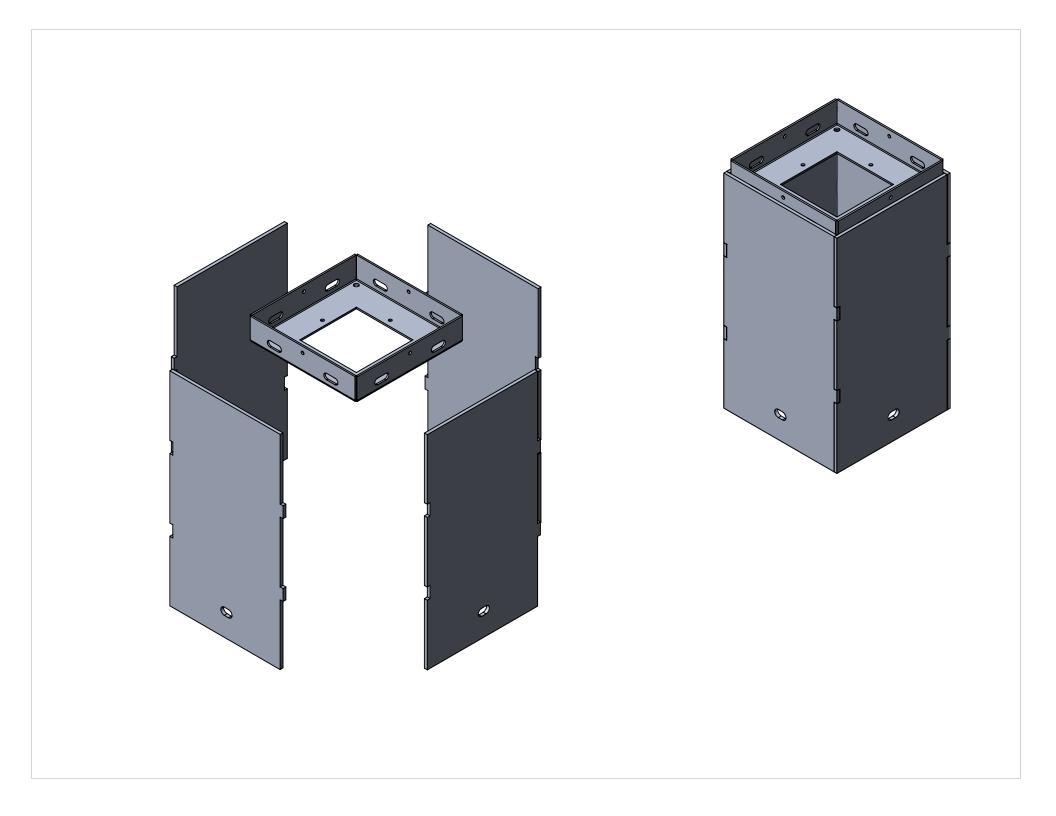

|                                                                                                                                                                                                        |             |         | UNLESS OTHERWISE SPECIFIED:                                                                                                     |           | NAME | DATE |                            |         |      |               |  |
|--------------------------------------------------------------------------------------------------------------------------------------------------------------------------------------------------------|-------------|---------|---------------------------------------------------------------------------------------------------------------------------------|-----------|------|------|----------------------------|---------|------|---------------|--|
|                                                                                                                                                                                                        |             |         | DIMENSIONS ARE IN INCHES<br>TOLERANCES:<br>FRACTIONAL±<br>ANGULAR: MACH± BEND ±<br>TWO PLACE DECIMAL ±<br>THREE PLACE DECIMAL ± | DRAWN     |      |      | ALUMINUM 0.125"            |         |      |               |  |
|                                                                                                                                                                                                        |             |         |                                                                                                                                 | CHECKED   |      |      | TITLE:                     |         |      |               |  |
|                                                                                                                                                                                                        |             |         |                                                                                                                                 | ENG APPR. |      |      |                            |         |      |               |  |
|                                                                                                                                                                                                        |             |         |                                                                                                                                 | MFG APPR. |      |      | ANGM-BOL-8L-TBR-WF-16''-41 |         |      | 5''-41K       |  |
|                                                                                                                                                                                                        |             |         |                                                                                                                                 | Q.A.      |      |      |                            |         |      |               |  |
| PROPRIETARY AND CONFIDENTIAL                                                                                                                                                                           |             |         | TOLERANCING PER:                                                                                                                | COMMENTS: |      |      |                            |         |      |               |  |
| THE INFORMATION CONTAINED IN THIS<br>DRAWING IS THE SOLE PROPERTY OF<br><insert company="" here="" name="">. ANY<br/>REPRODUCTION IN PART OR AS A WHOLE<br/>WITHOUT THE WRITTEN PERMISSION OF</insert> |             |         | MATERIAL                                                                                                                        |           |      |      | SIZE DWG. NO.              |         | REV  |               |  |
|                                                                                                                                                                                                        | NEXT ASSY   | USED ON | FINISH                                                                                                                          | -         |      |      | Α                          |         |      |               |  |
| <insert company="" here="" name=""> IS<br/>PROHIBITED.</insert>                                                                                                                                        | APPLICATION |         | DO NOT SCALE DRAWING                                                                                                            | -         |      |      | SCALE: 1:3                 | WEIGHT: | SHEE | SHEET 6 OF 10 |  |
| 5 4                                                                                                                                                                                                    |             | 3       |                                                                                                                                 |           | 2    |      | 1                          |         |      |               |  |

|                                                                                                                                                                                                                                        |             |         | UNLESS OTHERWISE SPECIFIED:                                                                   |           | NAME | DATE |                    |                |  |
|----------------------------------------------------------------------------------------------------------------------------------------------------------------------------------------------------------------------------------------|-------------|---------|-----------------------------------------------------------------------------------------------|-----------|------|------|--------------------|----------------|--|
| PROPRIETARY AND CONFIDENTIAL<br>THE INFORMATION CONTAINED IN THIS<br>DRAWING IS THE SOLE PROPERTY OF<br><insert company="" here="" name="">. ANY<br/>REPRODUCTION IN PART OR AS A WHOLE<br/>WITHOUT THE WRITTEN PERMISSION OF</insert> |             |         | DIMENSIONS ARE IN INCHES                                                                      | DRAWN     |      |      | ACRYLIC            |                |  |
|                                                                                                                                                                                                                                        |             |         | TOLERANCES:<br>FRACTIONAL ±                                                                   | CHECKED   |      |      | TITLE:             |                |  |
|                                                                                                                                                                                                                                        |             |         | ANGULAR: MACH ± BEND ±<br>TWO PLACE DECIMAL ±<br>THREE PLACE DECIMAL ±<br>INTERPRET GEOMETRIC | ENG APPR. |      |      |                    |                |  |
|                                                                                                                                                                                                                                        |             |         |                                                                                               | MFG APPR. |      |      | ANGM-BOL-8L-TBR    | R-WF-16''-41K  |  |
|                                                                                                                                                                                                                                        |             |         |                                                                                               | Q.A.      |      |      |                    |                |  |
|                                                                                                                                                                                                                                        |             |         | TOLERANCING PER:                                                                              | COMMENTS: |      |      | SIZE DWG. NO.      |                |  |
|                                                                                                                                                                                                                                        | NEXT ASSY   | USED ON | FINISH                                                                                        |           |      |      | Α                  |                |  |
| <insert company="" here="" name=""> IS<br/>PROHIBITED.</insert>                                                                                                                                                                        | APPLICATION |         | DO NOT SCALE DRAWING                                                                          |           |      |      | SCALE: 1:3 WEIGHT: | Sheet 10 OF 10 |  |
| 5                                                                                                                                                                                                                                      |             | 4       | 3                                                                                             |           |      | 2    |                    | ]              |  |