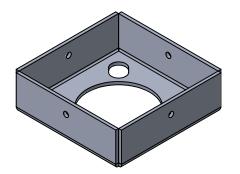

|                                                                                                                                                                                                        |             |         | UNLESS OTHERWISE SPECIFIED:                                                                                                     |           | NAME | DATE |                            |         |      |               |  |
|--------------------------------------------------------------------------------------------------------------------------------------------------------------------------------------------------------|-------------|---------|---------------------------------------------------------------------------------------------------------------------------------|-----------|------|------|----------------------------|---------|------|---------------|--|
|                                                                                                                                                                                                        |             |         | DIMENSIONS ARE IN INCHES<br>TOLERANCES:<br>FRACTIONAL±<br>ANGULAR: MACH± BEND ±<br>TWO PLACE DECIMAL ±<br>THREE PLACE DECIMAL ± | DRAWN     |      |      | ALUMINUM 0.125"            |         |      |               |  |
|                                                                                                                                                                                                        |             |         |                                                                                                                                 | CHECKED   |      |      | TITLE:                     |         |      |               |  |
|                                                                                                                                                                                                        |             |         |                                                                                                                                 | ENG APPR. |      |      |                            |         |      |               |  |
|                                                                                                                                                                                                        |             |         |                                                                                                                                 | MFG APPR. |      |      | ANGM-BOL-8L-TBR-WF-16''-41 |         |      | 5''-41K       |  |
|                                                                                                                                                                                                        |             |         |                                                                                                                                 | Q.A.      |      |      |                            |         |      |               |  |
| PROPRIETARY AND CONFIDENTIAL                                                                                                                                                                           |             |         | TOLERANCING PER:                                                                                                                | COMMENTS: |      |      |                            |         |      |               |  |
| THE INFORMATION CONTAINED IN THIS<br>DRAWING IS THE SOLE PROPERTY OF<br><insert company="" here="" name="">. ANY<br/>REPRODUCTION IN PART OR AS A WHOLE<br/>WITHOUT THE WRITTEN PERMISSION OF</insert> |             |         | MATERIAL                                                                                                                        |           |      |      | SIZE DWG. NO.              |         | REV  |               |  |
|                                                                                                                                                                                                        | NEXT ASSY   | USED ON | FINISH                                                                                                                          | -         |      |      | Α                          |         |      |               |  |
| <insert company="" here="" name=""> IS<br/>PROHIBITED.</insert>                                                                                                                                        | APPLICATION |         | DO NOT SCALE DRAWING                                                                                                            | -         |      |      | SCALE: 1:3                 | WEIGHT: | SHEE | SHEET 6 OF 10 |  |
| 5 4                                                                                                                                                                                                    |             | 3       |                                                                                                                                 |           | 2    |      | 1                          |         |      |               |  |

|                                                                                                                                                                                                                                        |             |         | UNLESS OTHERWISE SPECIFIED:                                                                   |           | NAME | DATE |                    |                |  |
|----------------------------------------------------------------------------------------------------------------------------------------------------------------------------------------------------------------------------------------|-------------|---------|-----------------------------------------------------------------------------------------------|-----------|------|------|--------------------|----------------|--|
| PROPRIETARY AND CONFIDENTIAL<br>THE INFORMATION CONTAINED IN THIS<br>DRAWING IS THE SOLE PROPERTY OF<br><insert company="" here="" name="">. ANY<br/>REPRODUCTION IN PART OR AS A WHOLE<br/>WITHOUT THE WRITTEN PERMISSION OF</insert> |             |         | DIMENSIONS ARE IN INCHES                                                                      | DRAWN     |      |      | ACRYLIC            |                |  |
|                                                                                                                                                                                                                                        |             |         | TOLERANCES:<br>FRACTIONAL ±                                                                   | CHECKED   |      |      | TITLE:             |                |  |
|                                                                                                                                                                                                                                        |             |         | ANGULAR: MACH ± BEND ±<br>TWO PLACE DECIMAL ±<br>THREE PLACE DECIMAL ±<br>INTERPRET GEOMETRIC | ENG APPR. |      |      |                    |                |  |
|                                                                                                                                                                                                                                        |             |         |                                                                                               | MFG APPR. |      |      | ANGM-BOL-8L-TBR    | R-WF-16''-41K  |  |
|                                                                                                                                                                                                                                        |             |         |                                                                                               | Q.A.      |      |      |                    |                |  |
|                                                                                                                                                                                                                                        |             |         | TOLERANCING PER:                                                                              | COMMENTS: |      |      | SIZE DWG. NO.      |                |  |
|                                                                                                                                                                                                                                        | NEXT ASSY   | USED ON | FINISH                                                                                        |           |      |      | Α                  |                |  |
| <insert company="" here="" name=""> IS<br/>PROHIBITED.</insert>                                                                                                                                                                        | APPLICATION |         | DO NOT SCALE DRAWING                                                                          |           |      |      | SCALE: 1:3 WEIGHT: | Sheet 10 OF 10 |  |
| 5                                                                                                                                                                                                                                      |             | 4       | 3                                                                                             |           |      | 2    |                    | ]              |  |