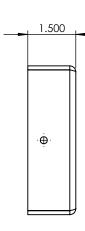

|                                                                                                                                                                                                        |             |         | UNLESS OTHERWISE SPECIFIED:                                                                                                     |           | NAME | DATE |                            |         |      |               |  |
|--------------------------------------------------------------------------------------------------------------------------------------------------------------------------------------------------------|-------------|---------|---------------------------------------------------------------------------------------------------------------------------------|-----------|------|------|----------------------------|---------|------|---------------|--|
|                                                                                                                                                                                                        |             |         | DIMENSIONS ARE IN INCHES<br>TOLERANCES:<br>FRACTIONAL±<br>ANGULAR: MACH± BEND ±<br>TWO PLACE DECIMAL ±<br>THREE PLACE DECIMAL ± | DRAWN     |      |      | ALUMINUM 0.125"            |         |      |               |  |
|                                                                                                                                                                                                        |             |         |                                                                                                                                 | CHECKED   |      |      | TITLE:                     |         |      |               |  |
|                                                                                                                                                                                                        |             |         |                                                                                                                                 | ENG APPR. |      |      |                            |         |      |               |  |
|                                                                                                                                                                                                        |             |         |                                                                                                                                 | MFG APPR. |      |      | ANGM-BOL-8L-TBR-WF-16''-41 |         |      | 5''-41K       |  |
|                                                                                                                                                                                                        |             |         |                                                                                                                                 | Q.A.      |      |      |                            |         |      |               |  |
| PROPRIETARY AND CONFIDENTIAL                                                                                                                                                                           |             |         | TOLERANCING PER:                                                                                                                | COMMENTS: |      |      |                            |         |      |               |  |
| THE INFORMATION CONTAINED IN THIS<br>DRAWING IS THE SOLE PROPERTY OF<br><insert company="" here="" name="">. ANY<br/>REPRODUCTION IN PART OR AS A WHOLE<br/>WITHOUT THE WRITTEN PERMISSION OF</insert> |             |         | MATERIAL                                                                                                                        |           |      |      | SIZE DWG. NO.              |         | REV  |               |  |
|                                                                                                                                                                                                        | NEXT ASSY   | USED ON | FINISH                                                                                                                          | -         |      |      | Α                          |         |      |               |  |
| <insert company="" here="" name=""> IS<br/>PROHIBITED.</insert>                                                                                                                                        | APPLICATION |         | DO NOT SCALE DRAWING                                                                                                            | -         |      |      | SCALE: 1:3                 | WEIGHT: | SHEE | SHEET 6 OF 10 |  |
| 5 4                                                                                                                                                                                                    |             | 3       |                                                                                                                                 |           | 2    |      | 1                          |         |      |               |  |

|                                                                                                                                                                                                                                        |             |         | UNLESS OTHERWISE SPECIFIED:                                                                   |           | NAME | DATE |                    |                |  |
|----------------------------------------------------------------------------------------------------------------------------------------------------------------------------------------------------------------------------------------|-------------|---------|-----------------------------------------------------------------------------------------------|-----------|------|------|--------------------|----------------|--|
| PROPRIETARY AND CONFIDENTIAL<br>THE INFORMATION CONTAINED IN THIS<br>DRAWING IS THE SOLE PROPERTY OF<br><insert company="" here="" name="">. ANY<br/>REPRODUCTION IN PART OR AS A WHOLE<br/>WITHOUT THE WRITTEN PERMISSION OF</insert> |             |         | DIMENSIONS ARE IN INCHES                                                                      | DRAWN     |      |      | ACRYLIC            |                |  |
|                                                                                                                                                                                                                                        |             |         | TOLERANCES:<br>FRACTIONAL ±                                                                   | CHECKED   |      |      | TITLE:             |                |  |
|                                                                                                                                                                                                                                        |             |         | ANGULAR: MACH ± BEND ±<br>TWO PLACE DECIMAL ±<br>THREE PLACE DECIMAL ±<br>INTERPRET GEOMETRIC | ENG APPR. |      |      |                    |                |  |
|                                                                                                                                                                                                                                        |             |         |                                                                                               | MFG APPR. |      |      | ANGM-BOL-8L-TBR    | R-WF-16''-41K  |  |
|                                                                                                                                                                                                                                        |             |         |                                                                                               | Q.A.      |      |      |                    |                |  |
|                                                                                                                                                                                                                                        |             |         | TOLERANCING PER:                                                                              | COMMENTS: |      |      | SIZE DWG. NO.      |                |  |
|                                                                                                                                                                                                                                        | NEXT ASSY   | USED ON | FINISH                                                                                        |           |      |      | Α                  |                |  |
| <insert company="" here="" name=""> IS<br/>PROHIBITED.</insert>                                                                                                                                                                        | APPLICATION |         | DO NOT SCALE DRAWING                                                                          |           |      |      | SCALE: 1:3 WEIGHT: | Sheet 10 OF 10 |  |
| 5                                                                                                                                                                                                                                      |             | 4       | 3                                                                                             |           |      | 2    |                    | ]              |  |