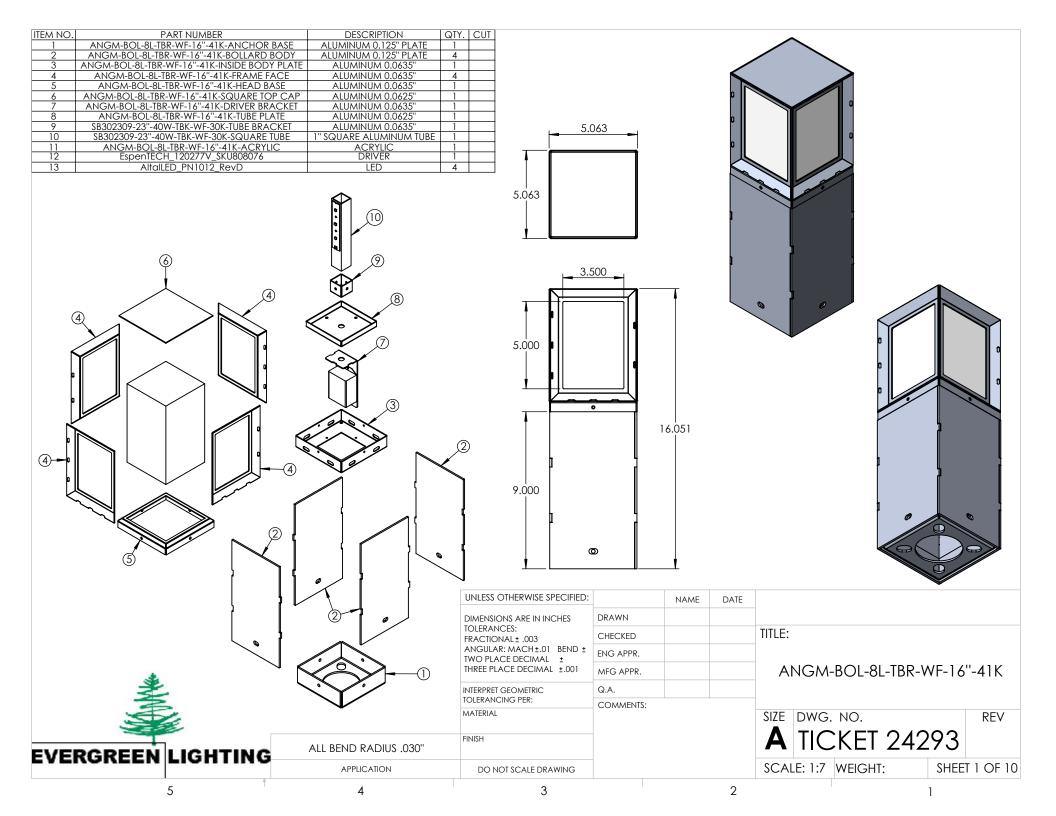

|                                                                                                                                                                                                        |             |         | UNLESS OTHERWISE SPECIFIED:                                                                                                     |           | NAME | DATE |                            |         |      |               |  |
|--------------------------------------------------------------------------------------------------------------------------------------------------------------------------------------------------------|-------------|---------|---------------------------------------------------------------------------------------------------------------------------------|-----------|------|------|----------------------------|---------|------|---------------|--|
|                                                                                                                                                                                                        |             |         | DIMENSIONS ARE IN INCHES<br>TOLERANCES:<br>FRACTIONAL±<br>ANGULAR: MACH± BEND ±<br>TWO PLACE DECIMAL ±<br>THREE PLACE DECIMAL ± | DRAWN     |      |      | ALUMINUM 0.125"            |         |      |               |  |
|                                                                                                                                                                                                        |             |         |                                                                                                                                 | CHECKED   |      |      | TITLE:                     |         |      |               |  |
|                                                                                                                                                                                                        |             |         |                                                                                                                                 | ENG APPR. |      |      |                            |         |      |               |  |
|                                                                                                                                                                                                        |             |         |                                                                                                                                 | MFG APPR. |      |      | ANGM-BOL-8L-TBR-WF-16''-41 |         |      | 5''-41K       |  |
|                                                                                                                                                                                                        |             |         |                                                                                                                                 | Q.A.      |      |      |                            |         |      |               |  |
| PROPRIETARY AND CONFIDENTIAL                                                                                                                                                                           |             |         | TOLERANCING PER:                                                                                                                | COMMENTS: |      |      |                            |         |      |               |  |
| THE INFORMATION CONTAINED IN THIS<br>DRAWING IS THE SOLE PROPERTY OF<br><insert company="" here="" name="">. ANY<br/>REPRODUCTION IN PART OR AS A WHOLE<br/>WITHOUT THE WRITTEN PERMISSION OF</insert> |             |         | MATERIAL                                                                                                                        |           |      |      | SIZE DWG. NO.              |         | REV  |               |  |
|                                                                                                                                                                                                        | NEXT ASSY   | USED ON | FINISH                                                                                                                          | -         |      |      | Α                          |         |      |               |  |
| <insert company="" here="" name=""> IS<br/>PROHIBITED.</insert>                                                                                                                                        | APPLICATION |         | DO NOT SCALE DRAWING                                                                                                            | -         |      |      | SCALE: 1:3                 | WEIGHT: | SHEE | SHEET 6 OF 10 |  |
| 5 4                                                                                                                                                                                                    |             | 3       |                                                                                                                                 |           | 2    |      | 1                          |         |      |               |  |