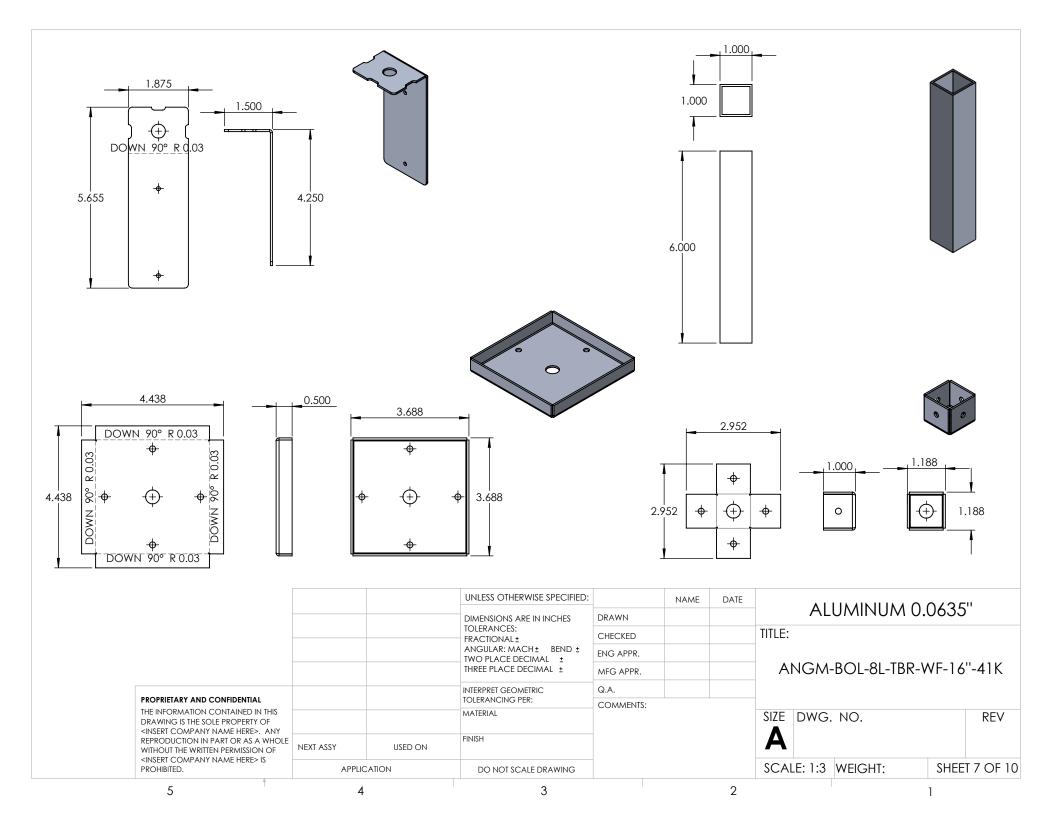

|                                                                                                                                                                                                        |             |         | UNLESS OTHERWISE SPECIFIED:                                                                                                     |           | NAME | DATE |                            |         |      |               |  |
|--------------------------------------------------------------------------------------------------------------------------------------------------------------------------------------------------------|-------------|---------|---------------------------------------------------------------------------------------------------------------------------------|-----------|------|------|----------------------------|---------|------|---------------|--|
|                                                                                                                                                                                                        |             |         | DIMENSIONS ARE IN INCHES<br>TOLERANCES:<br>FRACTIONAL±<br>ANGULAR: MACH± BEND ±<br>TWO PLACE DECIMAL ±<br>THREE PLACE DECIMAL ± | DRAWN     |      |      | ALUMINUM 0.125"            |         |      |               |  |
|                                                                                                                                                                                                        |             |         |                                                                                                                                 | CHECKED   |      |      | TITLE:                     |         |      |               |  |
|                                                                                                                                                                                                        |             |         |                                                                                                                                 | ENG APPR. |      |      |                            |         |      |               |  |
|                                                                                                                                                                                                        |             |         |                                                                                                                                 | MFG APPR. |      |      | ANGM-BOL-8L-TBR-WF-16''-41 |         |      | 5''-41K       |  |
|                                                                                                                                                                                                        |             |         |                                                                                                                                 | Q.A.      |      |      |                            |         |      |               |  |
| PROPRIETARY AND CONFIDENTIAL                                                                                                                                                                           |             |         | TOLERANCING PER:                                                                                                                | COMMENTS: |      |      |                            |         |      |               |  |
| THE INFORMATION CONTAINED IN THIS<br>DRAWING IS THE SOLE PROPERTY OF<br><insert company="" here="" name="">. ANY<br/>REPRODUCTION IN PART OR AS A WHOLE<br/>WITHOUT THE WRITTEN PERMISSION OF</insert> |             |         | MATERIAL                                                                                                                        |           |      |      | SIZE DWG. NO.              |         | REV  |               |  |
|                                                                                                                                                                                                        | NEXT ASSY   | USED ON | FINISH                                                                                                                          | -         |      |      | Α                          |         |      |               |  |
| <insert company="" here="" name=""> IS<br/>PROHIBITED.</insert>                                                                                                                                        | APPLICATION |         | DO NOT SCALE DRAWING                                                                                                            | -         |      |      | SCALE: 1:3                 | WEIGHT: | SHEE | SHEET 6 OF 10 |  |
| 5 4                                                                                                                                                                                                    |             | 3       |                                                                                                                                 |           | 2    |      | 1                          |         |      |               |  |