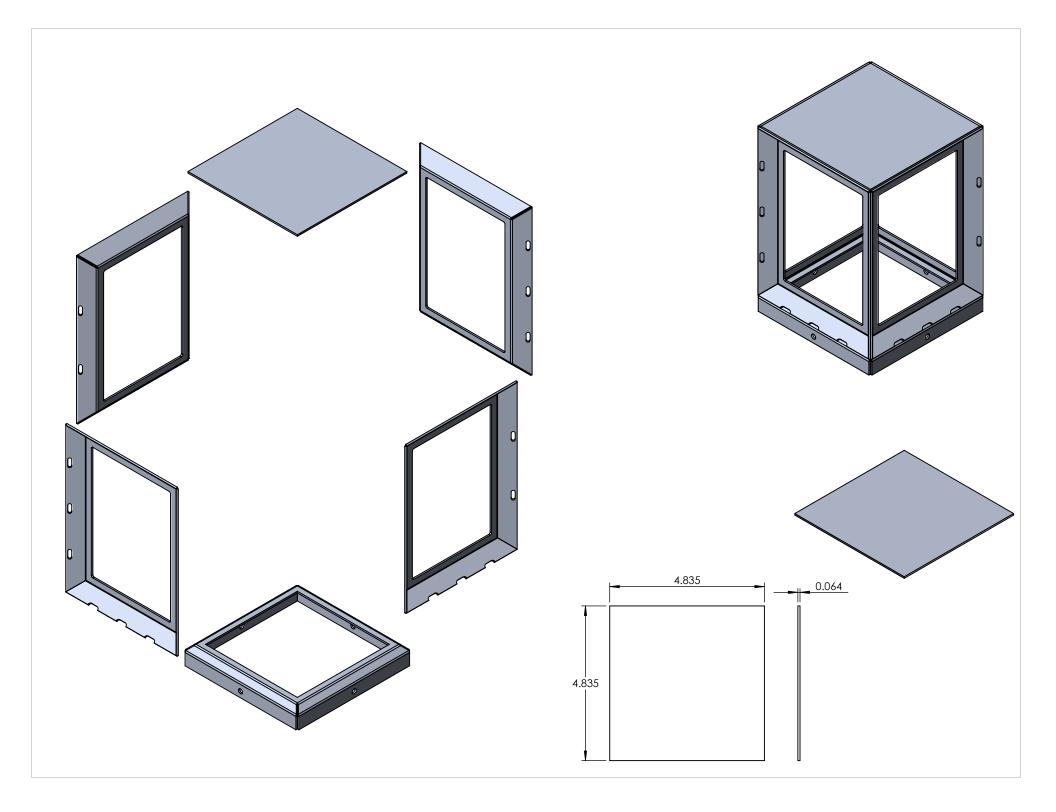

|                                                                                                                                                                                                                                        |             |         | UNLESS OTHERWISE SPECIFIED:                                                                   |           | NAME | DATE |                    |                |  |
|----------------------------------------------------------------------------------------------------------------------------------------------------------------------------------------------------------------------------------------|-------------|---------|-----------------------------------------------------------------------------------------------|-----------|------|------|--------------------|----------------|--|
| PROPRIETARY AND CONFIDENTIAL<br>THE INFORMATION CONTAINED IN THIS<br>DRAWING IS THE SOLE PROPERTY OF<br><insert company="" here="" name="">. ANY<br/>REPRODUCTION IN PART OR AS A WHOLE<br/>WITHOUT THE WRITTEN PERMISSION OF</insert> |             |         | DIMENSIONS ARE IN INCHES                                                                      | DRAWN     |      |      | ACRYLIC            |                |  |
|                                                                                                                                                                                                                                        |             |         | TOLERANCES:<br>FRACTIONAL ±                                                                   | CHECKED   |      |      | TITLE:             |                |  |
|                                                                                                                                                                                                                                        |             |         | ANGULAR: MACH ± BEND ±<br>TWO PLACE DECIMAL ±<br>THREE PLACE DECIMAL ±<br>INTERPRET GEOMETRIC | ENG APPR. |      |      |                    |                |  |
|                                                                                                                                                                                                                                        |             |         |                                                                                               | MFG APPR. |      |      | ANGM-BOL-8L-TBR    | R-WF-16''-41K  |  |
|                                                                                                                                                                                                                                        |             |         |                                                                                               | Q.A.      |      |      |                    |                |  |
|                                                                                                                                                                                                                                        |             |         | TOLERANCING PER:                                                                              | COMMENTS: |      |      | SIZE DWG. NO.      |                |  |
|                                                                                                                                                                                                                                        | NEXT ASSY   | USED ON | FINISH                                                                                        |           |      |      | Α                  |                |  |
| <insert company="" here="" name=""> IS<br/>PROHIBITED.</insert>                                                                                                                                                                        | APPLICATION |         | DO NOT SCALE DRAWING                                                                          |           |      |      | SCALE: 1:3 WEIGHT: | Sheet 10 OF 10 |  |
| 5                                                                                                                                                                                                                                      |             | 4       | 3                                                                                             |           |      | 2    |                    | ]              |  |