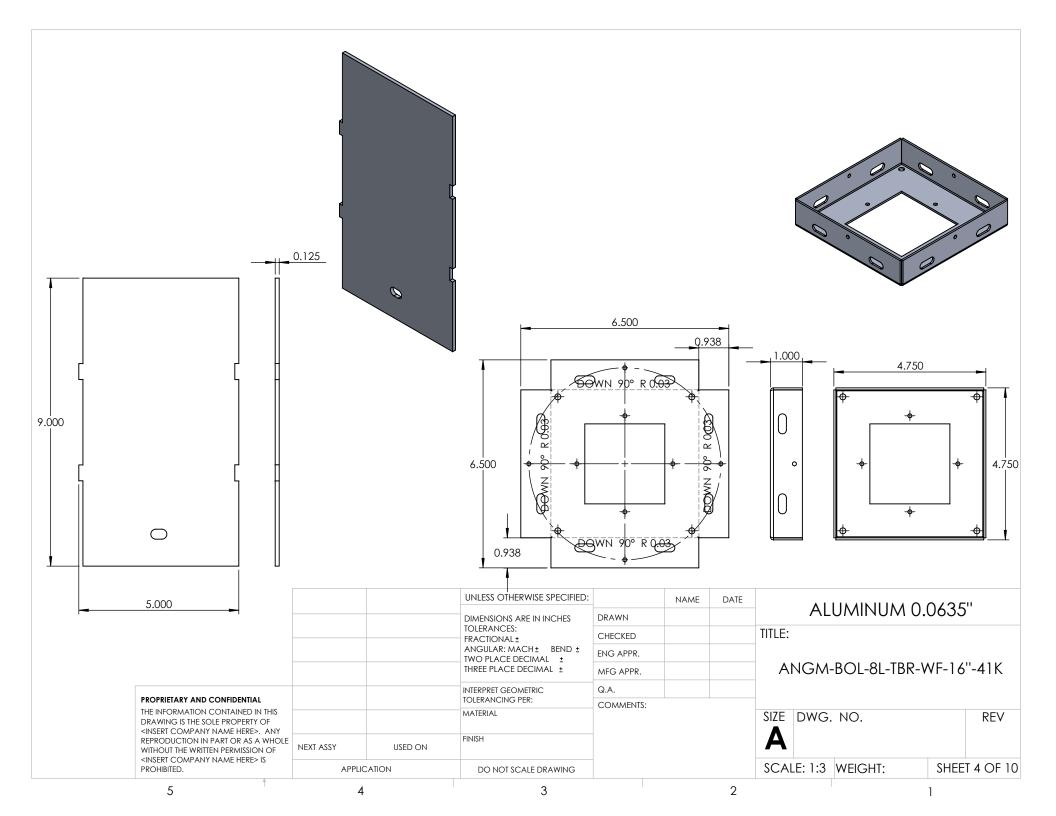

|                                                                                                                                                                                                        |             |         | UNLESS OTHERWISE SPECIFIED:                                                                                                     |           | NAME | DATE |                            |         |      |               |  |
|--------------------------------------------------------------------------------------------------------------------------------------------------------------------------------------------------------|-------------|---------|---------------------------------------------------------------------------------------------------------------------------------|-----------|------|------|----------------------------|---------|------|---------------|--|
|                                                                                                                                                                                                        |             |         | DIMENSIONS ARE IN INCHES<br>TOLERANCES:<br>FRACTIONAL±<br>ANGULAR: MACH± BEND ±<br>TWO PLACE DECIMAL ±<br>THREE PLACE DECIMAL ± | DRAWN     |      |      | ALUMINUM 0.125"            |         |      |               |  |
|                                                                                                                                                                                                        |             |         |                                                                                                                                 | CHECKED   |      |      | TITLE:                     |         |      |               |  |
|                                                                                                                                                                                                        |             |         |                                                                                                                                 | ENG APPR. |      |      |                            |         |      |               |  |
|                                                                                                                                                                                                        |             |         |                                                                                                                                 | MFG APPR. |      |      | ANGM-BOL-8L-TBR-WF-16''-41 |         |      | 5''-41K       |  |
|                                                                                                                                                                                                        |             |         |                                                                                                                                 | Q.A.      |      |      |                            |         |      |               |  |
| PROPRIETARY AND CONFIDENTIAL                                                                                                                                                                           |             |         | TOLERANCING PER:                                                                                                                | COMMENTS: |      |      |                            |         |      |               |  |
| THE INFORMATION CONTAINED IN THIS<br>DRAWING IS THE SOLE PROPERTY OF<br><insert company="" here="" name="">. ANY<br/>REPRODUCTION IN PART OR AS A WHOLE<br/>WITHOUT THE WRITTEN PERMISSION OF</insert> |             |         | MATERIAL                                                                                                                        |           |      |      | SIZE DWG. NO.              |         | REV  |               |  |
|                                                                                                                                                                                                        | NEXT ASSY   | USED ON | FINISH                                                                                                                          | -         |      |      | Α                          |         |      |               |  |
| <insert company="" here="" name=""> IS<br/>PROHIBITED.</insert>                                                                                                                                        | APPLICATION |         | DO NOT SCALE DRAWING                                                                                                            | -         |      |      | SCALE: 1:3                 | WEIGHT: | SHEE | SHEET 6 OF 10 |  |
| 5 4                                                                                                                                                                                                    |             | 3       |                                                                                                                                 |           | 2    |      | 1                          |         |      |               |  |