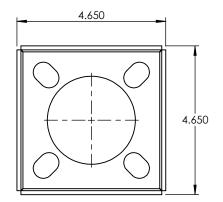

|                                                                                                                                                                                                        |             |         | UNLESS OTHERWISE SPECIFIED:                                                                                                     |           | NAME | DATE |                            |         |      |               |  |
|--------------------------------------------------------------------------------------------------------------------------------------------------------------------------------------------------------|-------------|---------|---------------------------------------------------------------------------------------------------------------------------------|-----------|------|------|----------------------------|---------|------|---------------|--|
|                                                                                                                                                                                                        |             |         | DIMENSIONS ARE IN INCHES<br>TOLERANCES:<br>FRACTIONAL±<br>ANGULAR: MACH± BEND ±<br>TWO PLACE DECIMAL ±<br>THREE PLACE DECIMAL ± | DRAWN     |      |      | ALUMINUM 0.125"            |         |      |               |  |
|                                                                                                                                                                                                        |             |         |                                                                                                                                 | CHECKED   |      |      | TITLE:                     |         |      |               |  |
|                                                                                                                                                                                                        |             |         |                                                                                                                                 | ENG APPR. |      |      |                            |         |      |               |  |
|                                                                                                                                                                                                        |             |         |                                                                                                                                 | MFG APPR. |      |      | ANGM-BOL-8L-TBR-WF-16''-41 |         |      | 5''-41K       |  |
|                                                                                                                                                                                                        |             |         |                                                                                                                                 | Q.A.      |      |      |                            |         |      |               |  |
| PROPRIETARY AND CONFIDENTIAL                                                                                                                                                                           |             |         | TOLERANCING PER:                                                                                                                | COMMENTS: |      |      |                            |         |      |               |  |
| THE INFORMATION CONTAINED IN THIS<br>DRAWING IS THE SOLE PROPERTY OF<br><insert company="" here="" name="">. ANY<br/>REPRODUCTION IN PART OR AS A WHOLE<br/>WITHOUT THE WRITTEN PERMISSION OF</insert> |             |         | MATERIAL                                                                                                                        |           |      |      | SIZE DWG. NO.              |         | REV  |               |  |
|                                                                                                                                                                                                        | NEXT ASSY   | USED ON | FINISH                                                                                                                          | -         |      |      | Α                          |         |      |               |  |
| <insert company="" here="" name=""> IS<br/>PROHIBITED.</insert>                                                                                                                                        | APPLICATION |         | DO NOT SCALE DRAWING                                                                                                            | -         |      |      | SCALE: 1:3                 | WEIGHT: | SHEE | SHEET 6 OF 10 |  |
| 5 4                                                                                                                                                                                                    |             | 3       |                                                                                                                                 |           | 2    |      | 1                          |         |      |               |  |