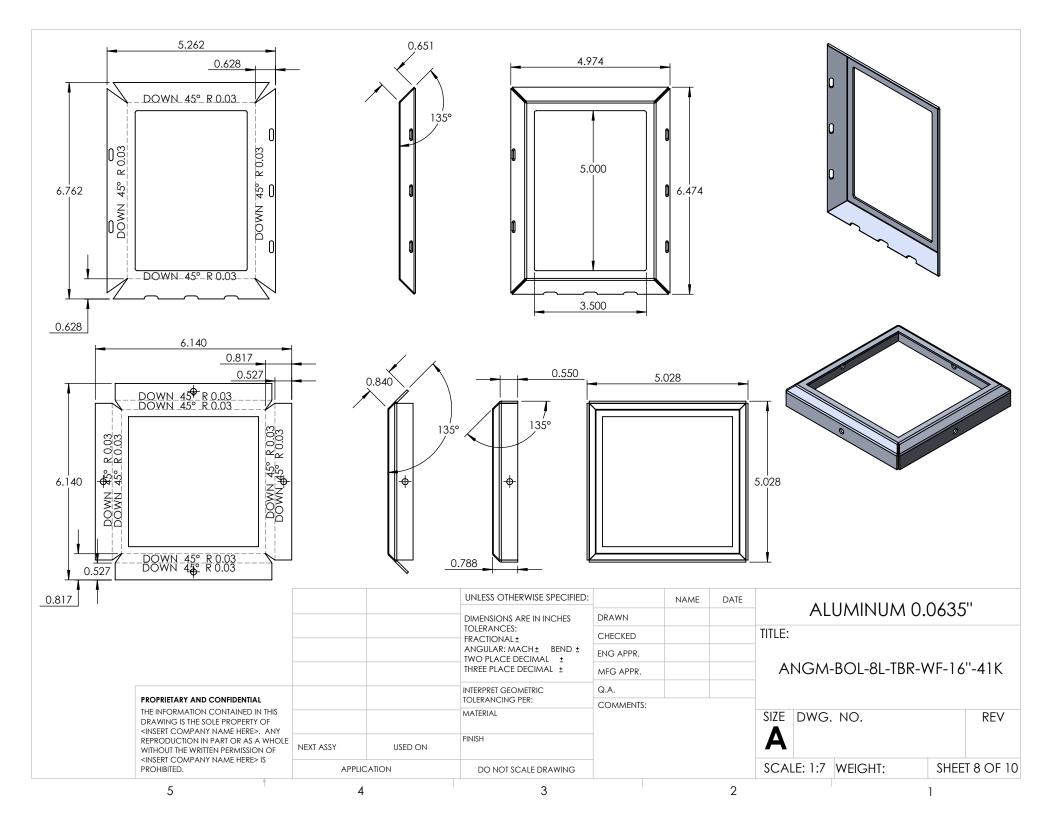

|                                                                                                                                                                                                        |             |         | UNLESS OTHERWISE SPECIFIED:                                                                                                     |           | NAME | DATE |                            |         |      |               |  |
|--------------------------------------------------------------------------------------------------------------------------------------------------------------------------------------------------------|-------------|---------|---------------------------------------------------------------------------------------------------------------------------------|-----------|------|------|----------------------------|---------|------|---------------|--|
|                                                                                                                                                                                                        |             |         | DIMENSIONS ARE IN INCHES<br>TOLERANCES:<br>FRACTIONAL±<br>ANGULAR: MACH± BEND ±<br>TWO PLACE DECIMAL ±<br>THREE PLACE DECIMAL ± | DRAWN     |      |      | ALUMINUM 0.125"            |         |      |               |  |
|                                                                                                                                                                                                        |             |         |                                                                                                                                 | CHECKED   |      |      | TITLE:                     |         |      |               |  |
|                                                                                                                                                                                                        |             |         |                                                                                                                                 | ENG APPR. |      |      |                            |         |      |               |  |
|                                                                                                                                                                                                        |             |         |                                                                                                                                 | MFG APPR. |      |      | ANGM-BOL-8L-TBR-WF-16''-41 |         |      | 5''-41K       |  |
|                                                                                                                                                                                                        |             |         |                                                                                                                                 | Q.A.      |      |      |                            |         |      |               |  |
| PROPRIETARY AND CONFIDENTIAL                                                                                                                                                                           |             |         | TOLERANCING PER:                                                                                                                | COMMENTS: |      |      |                            |         |      |               |  |
| THE INFORMATION CONTAINED IN THIS<br>DRAWING IS THE SOLE PROPERTY OF<br><insert company="" here="" name="">. ANY<br/>REPRODUCTION IN PART OR AS A WHOLE<br/>WITHOUT THE WRITTEN PERMISSION OF</insert> |             |         | MATERIAL                                                                                                                        |           |      |      | SIZE DWG. NO.              |         | REV  |               |  |
|                                                                                                                                                                                                        | NEXT ASSY   | USED ON | FINISH                                                                                                                          | -         |      |      | Α                          |         |      |               |  |
| <insert company="" here="" name=""> IS<br/>PROHIBITED.</insert>                                                                                                                                        | APPLICATION |         | DO NOT SCALE DRAWING                                                                                                            | -         |      |      | SCALE: 1:3                 | WEIGHT: | SHEE | SHEET 6 OF 10 |  |
| 5 4                                                                                                                                                                                                    |             | 3       |                                                                                                                                 |           | 2    |      | 1                          |         |      |               |  |