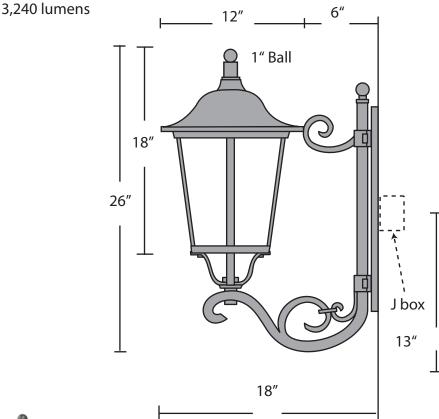

## Wall two scroll arm Mount POM2211C-40W-TBR-WF-30K

| SPECIFICATION FEATURES | Date 01-23-20 |
|------------------------|---------------|
|                        | 0: 20 20      |

| Dimensions  | 26" H X 12 " W X 18" E   |
|-------------|--------------------------|
| Lamps       | 40 watts LED - 3000K     |
| Material    | Aluminum                 |
| Finish      | Textured Bronze          |
| Lens        | White Frosted Acrylic    |
| Label       | WET Location             |
| Voltage     | 120 / 277                |
| Description | Wall - Arm mount Lantern |