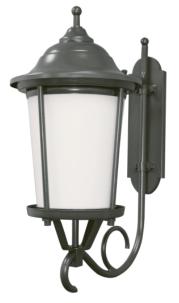

## Wall two scroll arm Mount POM2211C-40W-TBR-WF-30K

| SPECIFICATION FEATURES | Date 01-23-20 |
|------------------------|---------------|
|                        | 0: 20 20      |

| Dimensions  | 26" H X 12 " W X 18" E   |
|-------------|--------------------------|
| Lamps       | 40 watts LED - 3000K     |
| Material    | Aluminum                 |
| Finish      | Textured Bronze          |
| Lens        | White Frosted Acrylic    |
| Label       | WET Location             |
| Voltage     | 120 / 277                |
| Description | Wall - Arm mount Lantern |