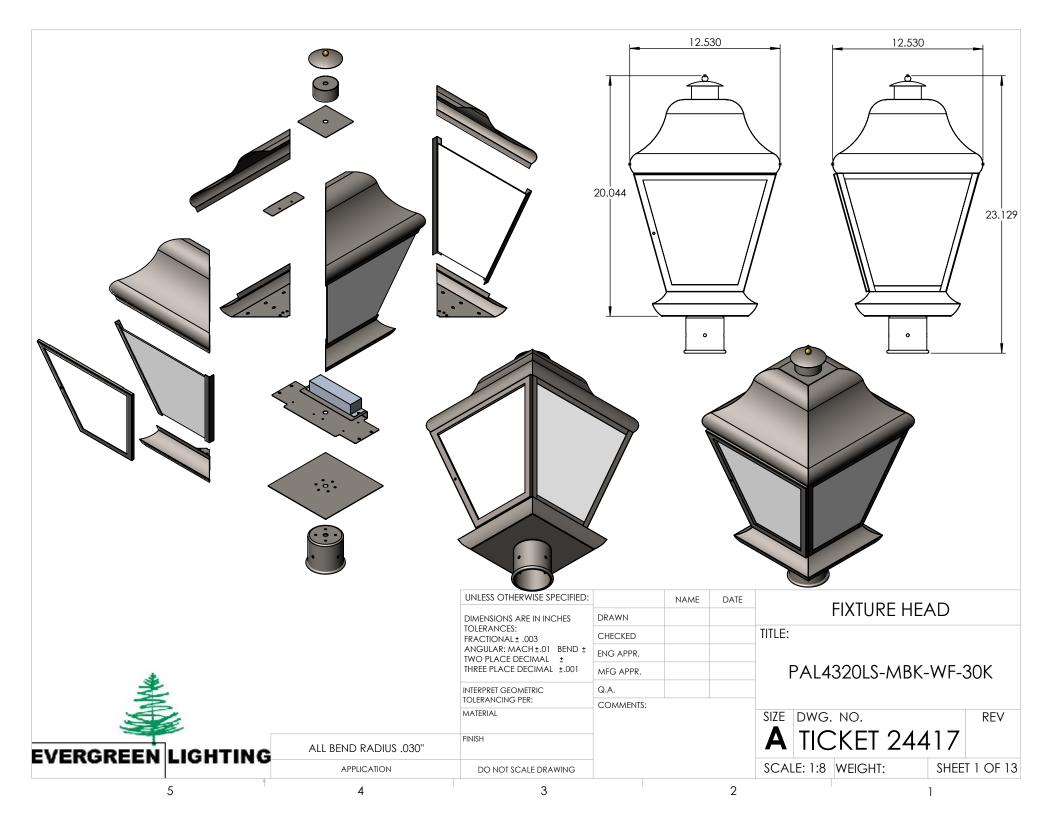

| ITEM NO. | PART NUMBER                            | DESCRIPTION           | QTY      | r. Cl  |                                                                       |
|----------|----------------------------------------|-----------------------|----------|--------|-----------------------------------------------------------------------|
| 1        | PAL4320LS-MBK-WF-30K-TOP SPUN BOWL     | SPUN 22 GAUGE         | 1        |        | 7                                                                     |
| 2        | PAL4320LS-MBK-WF-30K-TOP SPUN ACCENTS  | SPUN 22 GAUGE         | 1        |        |                                                                       |
| 3        | PAL4320LS-MBK-WF-30K-TOP SQUARE        | 22 GAUGE              | Τi       | _      | 1 ( ° ) <sub>@</sub>                                                  |
| 4        | PAL4320LS-MBK-WF-30K-FRAME TOP BEND    | 22 GAUGE              | 4        |        | $\uparrow$                                                            |
| 5        | PAL4320LS-MBK-WF-30K-FRAME TABS        | 22 GAUGE              | 4        |        | (4)                                                                   |
| 6        | PAL4320LS-MBK-WF-30K-FRAME BOTTOM BEND | 22 GAUGE              | 4        |        | √ (°γ , , , , , , , , , , , , , , , , , , ,                           |
| 7        | PAL4320LS-MBK-WF-30K-DOOR              | 22 GAUGE              | 1        |        |                                                                       |
| 8        | PAL4320LS-MBK-WF-30K-BRACKET TABS      | 22 GAUGE              | 2        |        |                                                                       |
| 9        | PAL4320LS-MBK-WF-30K-LED BRACKET       | 22 GAUGE              | 1        | _      |                                                                       |
| 10       | PAL4320LS-MBK-WF-30K-BOTTOM CAP        | 18 GAUGE              | Τi       | _      |                                                                       |
| 11       | PAL4320LS-MBK-WF-30K-ACRYLIC           | ACRYLIC               | 4        |        |                                                                       |
| 12       | POST FITTER                            | 3" STEEL POST FITTER  | 1        |        |                                                                       |
| 13       | Altal_LED_PN1019_SHIM PLATE            | ALUMINUM 0.125" PLATE | 2        |        |                                                                       |
| 14       | KTLD-25-UV-700-VDIM-LA1                | DRIVER                | 1        |        |                                                                       |
| 15       | Altal_LED_PN1019_RevC                  | LED                   | 2        |        |                                                                       |
|          |                                        |                       |          |        |                                                                       |
|          |                                        |                       |          |        |                                                                       |
|          |                                        |                       |          |        |                                                                       |
|          |                                        |                       |          |        |                                                                       |
|          |                                        |                       |          |        |                                                                       |
|          |                                        |                       |          |        |                                                                       |
|          |                                        |                       |          | $\sim$ |                                                                       |
|          |                                        |                       |          | 4      |                                                                       |
|          |                                        |                       |          |        |                                                                       |
|          |                                        |                       |          |        |                                                                       |
|          |                                        |                       |          |        |                                                                       |
|          |                                        |                       |          |        |                                                                       |
|          |                                        |                       |          |        |                                                                       |
|          |                                        |                       | <        |        |                                                                       |
|          |                                        | (                     |          |        |                                                                       |
|          |                                        |                       |          |        |                                                                       |
|          |                                        |                       |          |        |                                                                       |
|          |                                        |                       |          |        |                                                                       |
|          |                                        | •                     | 6        | `      |                                                                       |
|          |                                        |                       | ///      |        |                                                                       |
|          |                                        |                       |          |        |                                                                       |
|          |                                        |                       | -        |        |                                                                       |
|          |                                        |                       | //       | //     |                                                                       |
|          |                                        |                       | '        | \\\    | <u></u>                                                               |
|          |                                        |                       |          | M      | M                                                                     |
|          |                                        |                       | _        | - \\\  |                                                                       |
|          |                                        | <i>[</i> []           |          | . ///  |                                                                       |
|          |                                        | //                    | ] [      | \ \    |                                                                       |
|          |                                        | //                    |          |        |                                                                       |
|          |                                        | //                    |          |        |                                                                       |
|          |                                        | //                    |          |        |                                                                       |
|          |                                        |                       |          |        |                                                                       |
|          |                                        |                       |          |        |                                                                       |
|          |                                        | ~                     | ee ee ee | `      | $\sim$ |
|          |                                        |                       | <b>\</b> |        |                                                                       |
|          |                                        |                       |          |        |                                                                       |
|          |                                        |                       |          |        |                                                                       |
|          |                                        |                       |          |        |                                                                       |
|          |                                        |                       |          |        |                                                                       |
|          |                                        |                       |          |        |                                                                       |
|          |                                        |                       |          |        |                                                                       |
|          |                                        |                       |          |        | $\smile$                                                              |
|          |                                        |                       |          |        |                                                                       |
|          |                                        |                       |          |        |                                                                       |
|          |                                        |                       |          |        |                                                                       |
|          |                                        |                       |          |        | J• • L                                                                |
|          |                                        |                       |          |        | ( )                                                                   |
|          |                                        |                       |          |        |                                                                       |
|          |                                        |                       |          |        |                                                                       |
|          |                                        |                       |          |        |                                                                       |
|          |                                        |                       |          |        |                                                                       |