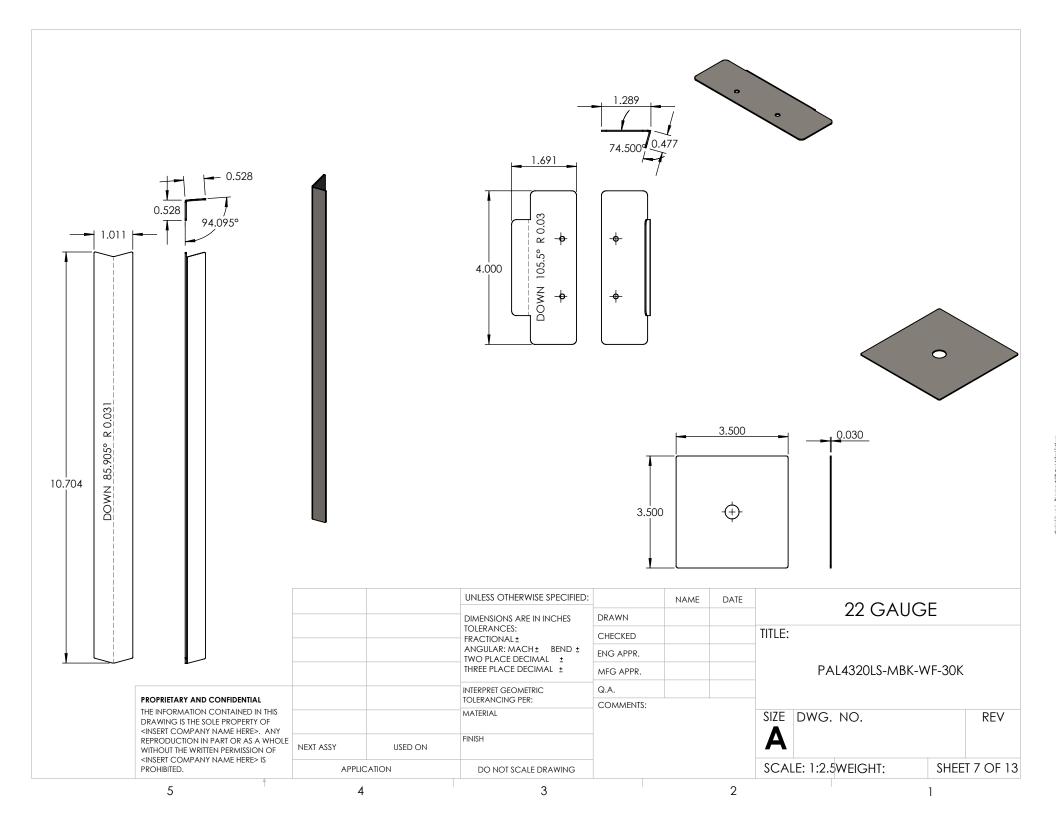

| ITEM NO. | PART NUMBER                            | DESCRIPTION           | QTY      | r. Cl  |                                                                       |
|----------|----------------------------------------|-----------------------|----------|--------|-----------------------------------------------------------------------|
| 1        | PAL4320LS-MBK-WF-30K-TOP SPUN BOWL     | SPUN 22 GAUGE         | 1        |        | 7                                                                     |
| 2        | PAL4320LS-MBK-WF-30K-TOP SPUN ACCENTS  | SPUN 22 GAUGE         | 1        |        |                                                                       |
| 3        | PAL4320LS-MBK-WF-30K-TOP SQUARE        | 22 GAUGE              | Τi       | _      | 1 ( ° ) <sub>@</sub>                                                  |
| 4        | PAL4320LS-MBK-WF-30K-FRAME TOP BEND    | 22 GAUGE              | 4        |        | $\uparrow$                                                            |
| 5        | PAL4320LS-MBK-WF-30K-FRAME TABS        | 22 GAUGE              | 4        |        | (4)                                                                   |
| 6        | PAL4320LS-MBK-WF-30K-FRAME BOTTOM BEND | 22 GAUGE              | 4        |        | √ (°γ , , , , , , , , , , , , , , , , , , ,                           |
| 7        | PAL4320LS-MBK-WF-30K-DOOR              | 22 GAUGE              | 1        |        |                                                                       |
| 8        | PAL4320LS-MBK-WF-30K-BRACKET TABS      | 22 GAUGE              | 2        |        |                                                                       |
| 9        | PAL4320LS-MBK-WF-30K-LED BRACKET       | 22 GAUGE              | 1        | _      |                                                                       |
| 10       | PAL4320LS-MBK-WF-30K-BOTTOM CAP        | 18 GAUGE              | Τi       | _      |                                                                       |
| 11       | PAL4320LS-MBK-WF-30K-ACRYLIC           | ACRYLIC               | 4        |        |                                                                       |
| 12       | POST FITTER                            | 3" STEEL POST FITTER  | 1        |        |                                                                       |
| 13       | Altal_LED_PN1019_SHIM PLATE            | ALUMINUM 0.125" PLATE | 2        |        |                                                                       |
| 14       | KTLD-25-UV-700-VDIM-LA1                | DRIVER                | 1        |        |                                                                       |
| 15       | Altal_LED_PN1019_RevC                  | LED                   | 2        |        |                                                                       |
|          |                                        |                       |          |        |                                                                       |
|          |                                        |                       |          |        |                                                                       |
|          |                                        |                       |          |        |                                                                       |
|          |                                        |                       |          |        |                                                                       |
|          |                                        |                       |          |        |                                                                       |
|          |                                        |                       |          |        |                                                                       |
|          |                                        |                       |          | $\sim$ |                                                                       |
|          |                                        |                       |          | 4      |                                                                       |
|          |                                        |                       |          |        |                                                                       |
|          |                                        |                       |          |        |                                                                       |
|          |                                        |                       |          |        |                                                                       |
|          |                                        |                       |          |        |                                                                       |
|          |                                        |                       |          |        |                                                                       |
|          |                                        |                       | <        |        |                                                                       |
|          |                                        | (                     |          |        |                                                                       |
|          |                                        |                       |          |        |                                                                       |
|          |                                        |                       |          |        |                                                                       |
|          |                                        |                       |          |        |                                                                       |
|          |                                        | •                     | 6        | `      |                                                                       |
|          |                                        |                       | ///      |        |                                                                       |
|          |                                        |                       |          |        |                                                                       |
|          |                                        |                       | -        |        |                                                                       |
|          |                                        |                       | //       | //     |                                                                       |
|          |                                        |                       | '        | \\\    | <u></u>                                                               |
|          |                                        |                       |          | M      | M                                                                     |
|          |                                        |                       | _        | - \\\  |                                                                       |
|          |                                        | <i>[</i> []           |          | . ///  |                                                                       |
|          |                                        | //                    | ] [      | \ \    |                                                                       |
|          |                                        | //                    |          |        |                                                                       |
|          |                                        | //                    |          |        |                                                                       |
|          |                                        | //                    |          |        |                                                                       |
|          |                                        |                       |          |        |                                                                       |
|          |                                        |                       |          |        |                                                                       |
|          |                                        | ~                     | ee ee ee | `      | $\sim$ |
|          |                                        |                       | <b>\</b> |        |                                                                       |
|          |                                        |                       |          |        |                                                                       |
|          |                                        |                       |          |        |                                                                       |
|          |                                        |                       |          |        |                                                                       |
|          |                                        |                       |          |        |                                                                       |
|          |                                        |                       |          |        |                                                                       |
|          |                                        |                       |          |        |                                                                       |
|          |                                        |                       |          |        | $\smile$                                                              |
|          |                                        |                       |          |        |                                                                       |
|          |                                        |                       |          |        |                                                                       |
|          |                                        |                       |          |        |                                                                       |
|          |                                        |                       |          |        | J• • L                                                                |
|          |                                        |                       |          |        | ( )                                                                   |
|          |                                        |                       |          |        |                                                                       |
|          |                                        |                       |          |        |                                                                       |
|          |                                        |                       |          |        |                                                                       |
|          |                                        |                       |          |        |                                                                       |