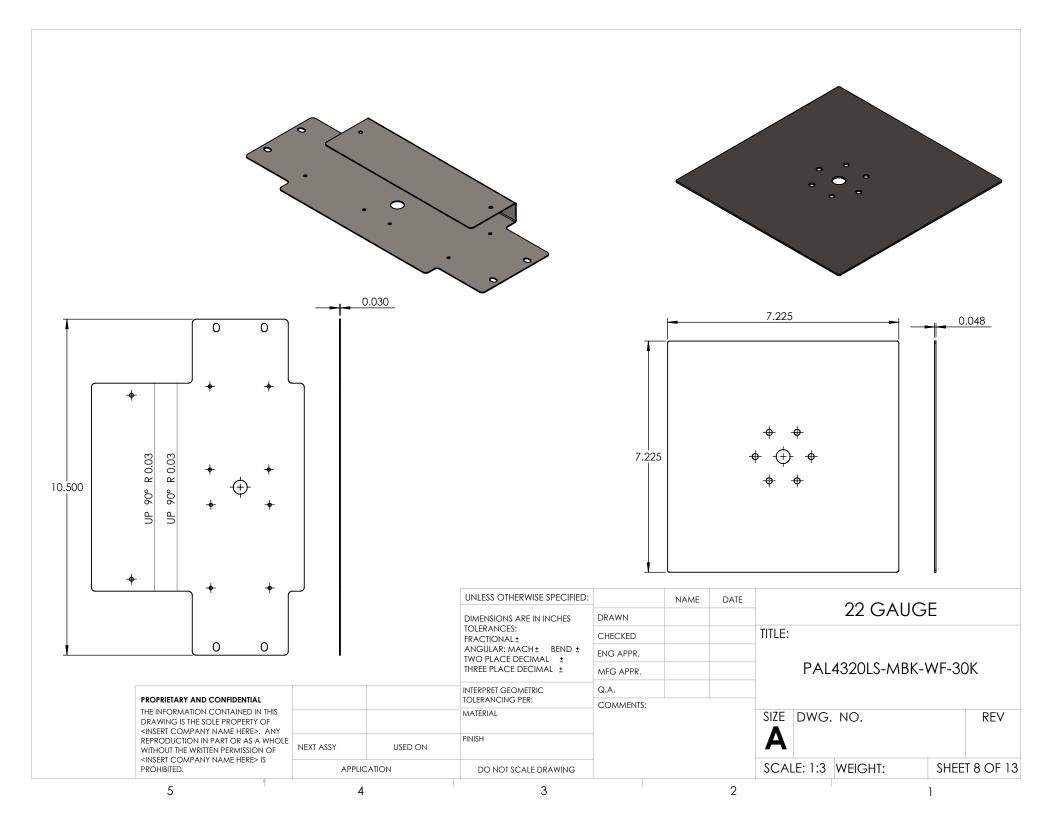

| ITEM NO. | PART NUMBER                            | DESCRIPTION           | QTY      | r. Cl  |                                                                       |
|----------|----------------------------------------|-----------------------|----------|--------|-----------------------------------------------------------------------|
| 1        | PAL4320LS-MBK-WF-30K-TOP SPUN BOWL     | SPUN 22 GAUGE         | 1        |        | 7                                                                     |
| 2        | PAL4320LS-MBK-WF-30K-TOP SPUN ACCENTS  | SPUN 22 GAUGE         | 1        |        |                                                                       |
| 3        | PAL4320LS-MBK-WF-30K-TOP SQUARE        | 22 GAUGE              | Τi       | _      | 1 ( ° ) <sub>@</sub>                                                  |
| 4        | PAL4320LS-MBK-WF-30K-FRAME TOP BEND    | 22 GAUGE              | 4        |        | $\uparrow$                                                            |
| 5        | PAL4320LS-MBK-WF-30K-FRAME TABS        | 22 GAUGE              | 4        |        | (4)                                                                   |
| 6        | PAL4320LS-MBK-WF-30K-FRAME BOTTOM BEND | 22 GAUGE              | 4        |        | √ (°γ , , , , , , , , , , , , , , , , , , ,                           |
| 7        | PAL4320LS-MBK-WF-30K-DOOR              | 22 GAUGE              | 1        |        |                                                                       |
| 8        | PAL4320LS-MBK-WF-30K-BRACKET TABS      | 22 GAUGE              | 2        |        |                                                                       |
| 9        | PAL4320LS-MBK-WF-30K-LED BRACKET       | 22 GAUGE              | 1        | _      |                                                                       |
| 10       | PAL4320LS-MBK-WF-30K-BOTTOM CAP        | 18 GAUGE              | Τi       | _      |                                                                       |
| 11       | PAL4320LS-MBK-WF-30K-ACRYLIC           | ACRYLIC               | 4        |        |                                                                       |
| 12       | POST FITTER                            | 3" STEEL POST FITTER  | 1        |        |                                                                       |
| 13       | Altal_LED_PN1019_SHIM PLATE            | ALUMINUM 0.125" PLATE | 2        |        |                                                                       |
| 14       | KTLD-25-UV-700-VDIM-LA1                | DRIVER                | 1        |        |                                                                       |
| 15       | Altal_LED_PN1019_RevC                  | LED                   | 2        |        |                                                                       |
|          |                                        |                       |          |        |                                                                       |
|          |                                        |                       |          |        |                                                                       |
|          |                                        |                       |          |        |                                                                       |
|          |                                        |                       |          |        |                                                                       |
|          |                                        |                       |          |        |                                                                       |
|          |                                        |                       |          |        |                                                                       |
|          |                                        |                       |          | $\sim$ |                                                                       |
|          |                                        |                       |          | 4      |                                                                       |
|          |                                        |                       |          |        |                                                                       |
|          |                                        |                       |          |        |                                                                       |
|          |                                        |                       |          |        |                                                                       |
|          |                                        |                       |          |        |                                                                       |
|          |                                        |                       |          |        |                                                                       |
|          |                                        |                       | <        |        |                                                                       |
|          |                                        | (                     |          |        |                                                                       |
|          |                                        |                       |          |        |                                                                       |
|          |                                        |                       |          |        |                                                                       |
|          |                                        |                       |          |        |                                                                       |
|          |                                        | •                     | 6        | `      |                                                                       |
|          |                                        |                       | ///      |        |                                                                       |
|          |                                        |                       |          |        |                                                                       |
|          |                                        |                       | -        |        |                                                                       |
|          |                                        |                       | //       | //     |                                                                       |
|          |                                        |                       | '        | \\\    | <u></u>                                                               |
|          |                                        |                       |          | M      | M                                                                     |
|          |                                        |                       | _        | - \\\  |                                                                       |
|          |                                        | <i>[</i> []           |          | . ///  |                                                                       |
|          |                                        | //                    | ] [      | \ \    |                                                                       |
|          |                                        | //                    |          |        |                                                                       |
|          |                                        | //                    |          |        |                                                                       |
|          |                                        | //                    |          |        |                                                                       |
|          |                                        |                       |          |        |                                                                       |
|          |                                        |                       |          |        |                                                                       |
|          |                                        | ~                     | ee ee ee | `      | $\sim$ |
|          |                                        |                       | <b>\</b> |        |                                                                       |
|          |                                        |                       |          |        |                                                                       |
|          |                                        |                       |          |        |                                                                       |
|          |                                        |                       |          |        |                                                                       |
|          |                                        |                       |          |        |                                                                       |
|          |                                        |                       |          |        |                                                                       |
|          |                                        |                       |          |        |                                                                       |
|          |                                        |                       |          |        | $\smile$                                                              |
|          |                                        |                       |          |        |                                                                       |
|          |                                        |                       |          |        |                                                                       |
|          |                                        |                       |          |        |                                                                       |
|          |                                        |                       |          |        | J• • L                                                                |
|          |                                        |                       |          |        | ( )                                                                   |
|          |                                        |                       |          |        |                                                                       |
|          |                                        |                       |          |        |                                                                       |
|          |                                        |                       |          |        |                                                                       |
|          |                                        |                       |          |        |                                                                       |