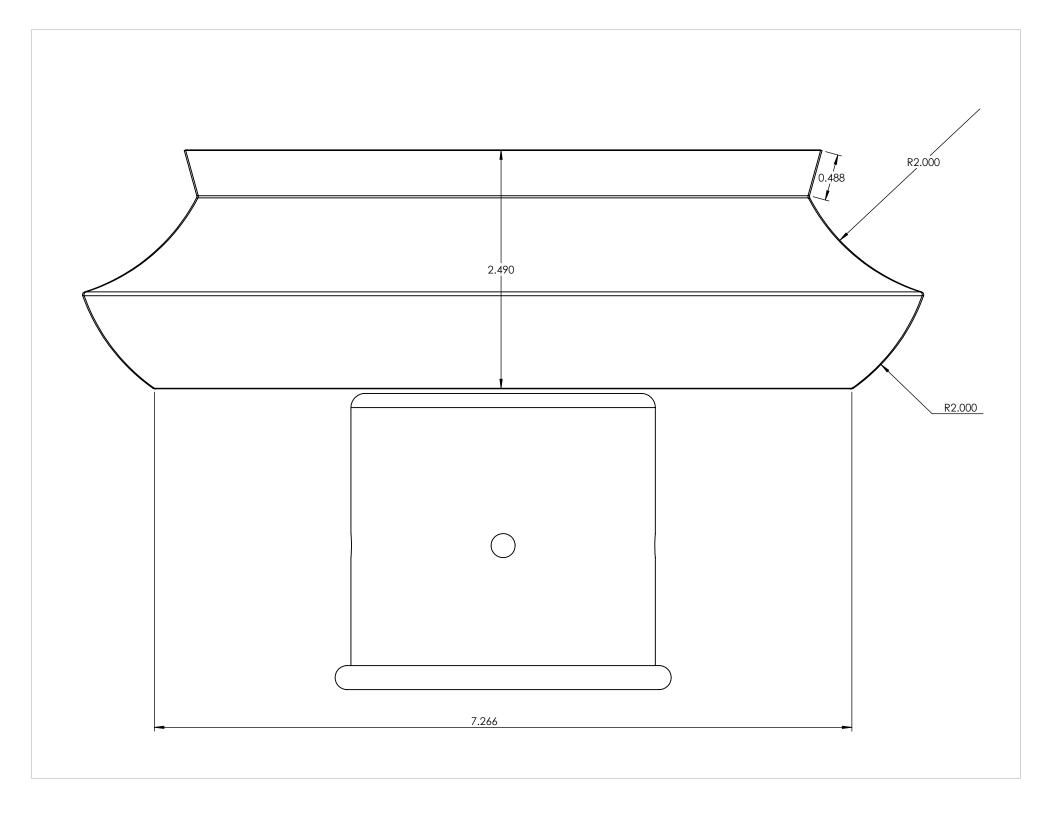

| ITEM NO. | PART NUMBER                            | DESCRIPTION           | QTY      | r. Cl  |                                                                       |
|----------|----------------------------------------|-----------------------|----------|--------|-----------------------------------------------------------------------|
| 1        | PAL4320LS-MBK-WF-30K-TOP SPUN BOWL     | SPUN 22 GAUGE         | 1        |        | 7                                                                     |
| 2        | PAL4320LS-MBK-WF-30K-TOP SPUN ACCENTS  | SPUN 22 GAUGE         | 1        |        |                                                                       |
| 3        | PAL4320LS-MBK-WF-30K-TOP SQUARE        | 22 GAUGE              | Τi       | _      | 1 ( ° ) <sub>@</sub>                                                  |
| 4        | PAL4320LS-MBK-WF-30K-FRAME TOP BEND    | 22 GAUGE              | 4        |        | $\uparrow$                                                            |
| 5        | PAL4320LS-MBK-WF-30K-FRAME TABS        | 22 GAUGE              | 4        |        | (4)                                                                   |
| 6        | PAL4320LS-MBK-WF-30K-FRAME BOTTOM BEND | 22 GAUGE              | 4        |        | √ (°γ , , , , , , , , , , , , , , , , , , ,                           |
| 7        | PAL4320LS-MBK-WF-30K-DOOR              | 22 GAUGE              | 1        |        |                                                                       |
| 8        | PAL4320LS-MBK-WF-30K-BRACKET TABS      | 22 GAUGE              | 2        |        |                                                                       |
| 9        | PAL4320LS-MBK-WF-30K-LED BRACKET       | 22 GAUGE              | 1        | _      |                                                                       |
| 10       | PAL4320LS-MBK-WF-30K-BOTTOM CAP        | 18 GAUGE              | Τi       | _      |                                                                       |
| 11       | PAL4320LS-MBK-WF-30K-ACRYLIC           | ACRYLIC               | 4        |        |                                                                       |
| 12       | POST FITTER                            | 3" STEEL POST FITTER  | 1        |        |                                                                       |
| 13       | Altal_LED_PN1019_SHIM PLATE            | ALUMINUM 0.125" PLATE | 2        |        |                                                                       |
| 14       | KTLD-25-UV-700-VDIM-LA1                | DRIVER                | 1        |        |                                                                       |
| 15       | Altal_LED_PN1019_RevC                  | LED                   | 2        |        |                                                                       |
|          |                                        |                       |          |        |                                                                       |
|          |                                        |                       |          |        |                                                                       |
|          |                                        |                       |          |        |                                                                       |
|          |                                        |                       |          |        |                                                                       |
|          |                                        |                       |          |        |                                                                       |
|          |                                        |                       |          |        |                                                                       |
|          |                                        |                       |          | $\sim$ |                                                                       |
|          |                                        |                       |          | 4      |                                                                       |
|          |                                        |                       |          |        |                                                                       |
|          |                                        |                       |          |        |                                                                       |
|          |                                        |                       |          |        |                                                                       |
|          |                                        |                       |          |        |                                                                       |
|          |                                        |                       |          |        |                                                                       |
|          |                                        |                       | <        |        |                                                                       |
|          |                                        | (                     |          |        |                                                                       |
|          |                                        |                       |          |        |                                                                       |
|          |                                        |                       |          |        |                                                                       |
|          |                                        |                       |          |        |                                                                       |
|          |                                        | •                     | 6        | `      |                                                                       |
|          |                                        |                       | ///      |        |                                                                       |
|          |                                        |                       |          |        |                                                                       |
|          |                                        |                       | -        |        |                                                                       |
|          |                                        |                       | //       | //     |                                                                       |
|          |                                        |                       | '        | \\\    | <u></u>                                                               |
|          |                                        |                       |          | M      | M                                                                     |
|          |                                        |                       | _        | - \\\  |                                                                       |
|          |                                        | <i>[</i> []           |          | . ///  |                                                                       |
|          |                                        | //                    | ] [      | \ \    |                                                                       |
|          |                                        | //                    |          |        |                                                                       |
|          |                                        | //                    |          |        |                                                                       |
|          |                                        | //                    |          |        |                                                                       |
|          |                                        |                       |          |        |                                                                       |
|          |                                        |                       |          |        |                                                                       |
|          |                                        | ~                     | ee ee ee | `      | $\sim$ |
|          |                                        |                       | <b>\</b> |        |                                                                       |
|          |                                        |                       |          |        |                                                                       |
|          |                                        |                       |          |        |                                                                       |
|          |                                        |                       |          |        |                                                                       |
|          |                                        |                       |          |        |                                                                       |
|          |                                        |                       |          |        |                                                                       |
|          |                                        |                       |          |        |                                                                       |
|          |                                        |                       |          |        | $\smile$                                                              |
|          |                                        |                       |          |        |                                                                       |
|          |                                        |                       |          |        |                                                                       |
|          |                                        |                       |          |        |                                                                       |
|          |                                        |                       |          |        | J• • L                                                                |
|          |                                        |                       |          |        | ( )                                                                   |
|          |                                        |                       |          |        |                                                                       |
|          |                                        |                       |          |        |                                                                       |
|          |                                        |                       |          |        |                                                                       |
|          |                                        |                       |          |        |                                                                       |