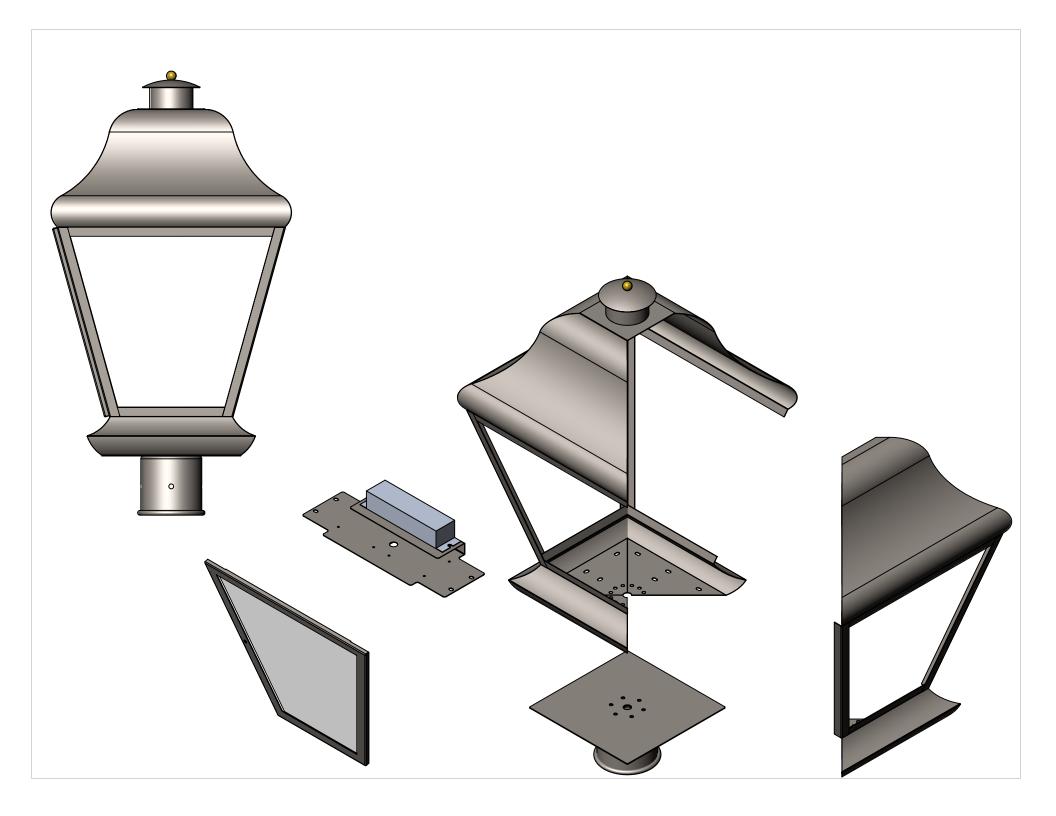

| ITEM NO. | PART NUMBER                            | DESCRIPTION           | QTY      | r. Cl  |                                                                       |
|----------|----------------------------------------|-----------------------|----------|--------|-----------------------------------------------------------------------|
| 1        | PAL4320LS-MBK-WF-30K-TOP SPUN BOWL     | SPUN 22 GAUGE         | 1        |        | 7                                                                     |
| 2        | PAL4320LS-MBK-WF-30K-TOP SPUN ACCENTS  | SPUN 22 GAUGE         | 1        |        |                                                                       |
| 3        | PAL4320LS-MBK-WF-30K-TOP SQUARE        | 22 GAUGE              | Τi       | _      | 1 ( ° ) <sub>@</sub>                                                  |
| 4        | PAL4320LS-MBK-WF-30K-FRAME TOP BEND    | 22 GAUGE              | 4        |        | $\uparrow$                                                            |
| 5        | PAL4320LS-MBK-WF-30K-FRAME TABS        | 22 GAUGE              | 4        |        | (4)                                                                   |
| 6        | PAL4320LS-MBK-WF-30K-FRAME BOTTOM BEND | 22 GAUGE              | 4        |        | √ (°γ , , , , , , , , , , , , , , , , , , ,                           |
| 7        | PAL4320LS-MBK-WF-30K-DOOR              | 22 GAUGE              | 1        |        |                                                                       |
| 8        | PAL4320LS-MBK-WF-30K-BRACKET TABS      | 22 GAUGE              | 2        |        |                                                                       |
| 9        | PAL4320LS-MBK-WF-30K-LED BRACKET       | 22 GAUGE              | 1        | _      |                                                                       |
| 10       | PAL4320LS-MBK-WF-30K-BOTTOM CAP        | 18 GAUGE              | Τi       | _      |                                                                       |
| 11       | PAL4320LS-MBK-WF-30K-ACRYLIC           | ACRYLIC               | 4        |        |                                                                       |
| 12       | POST FITTER                            | 3" STEEL POST FITTER  | 1        |        |                                                                       |
| 13       | Altal_LED_PN1019_SHIM PLATE            | ALUMINUM 0.125" PLATE | 2        |        |                                                                       |
| 14       | KTLD-25-UV-700-VDIM-LA1                | DRIVER                | 1        |        |                                                                       |
| 15       | Altal_LED_PN1019_RevC                  | LED                   | 2        |        |                                                                       |
|          |                                        |                       |          |        |                                                                       |
|          |                                        |                       |          |        |                                                                       |
|          |                                        |                       |          |        |                                                                       |
|          |                                        |                       |          |        |                                                                       |
|          |                                        |                       |          |        |                                                                       |
|          |                                        |                       |          |        |                                                                       |
|          |                                        |                       |          | $\sim$ |                                                                       |
|          |                                        |                       |          | 4      |                                                                       |
|          |                                        |                       |          |        |                                                                       |
|          |                                        |                       |          |        |                                                                       |
|          |                                        |                       |          |        |                                                                       |
|          |                                        |                       |          |        |                                                                       |
|          |                                        |                       |          |        |                                                                       |
|          |                                        |                       | <        |        |                                                                       |
|          |                                        | (                     |          |        |                                                                       |
|          |                                        |                       |          |        |                                                                       |
|          |                                        |                       |          |        |                                                                       |
|          |                                        |                       |          |        |                                                                       |
|          |                                        | •                     | 6        | `      |                                                                       |
|          |                                        |                       | ///      |        |                                                                       |
|          |                                        |                       |          |        |                                                                       |
|          |                                        |                       | -        |        |                                                                       |
|          |                                        |                       | //       | //     |                                                                       |
|          |                                        |                       | '        | \\\    | <u></u>                                                               |
|          |                                        |                       |          | M      | M                                                                     |
|          |                                        |                       | _        | - \\\  |                                                                       |
|          |                                        | <i>[</i> []           |          | . ///  |                                                                       |
|          |                                        | //                    | ] [      | \ \    |                                                                       |
|          |                                        | //                    |          |        |                                                                       |
|          |                                        | //                    |          |        |                                                                       |
|          |                                        | //                    |          |        |                                                                       |
|          |                                        |                       |          |        |                                                                       |
|          |                                        |                       |          |        |                                                                       |
|          |                                        | ~                     | ee ee ee | `      | $\sim$ |
|          |                                        |                       | <b>\</b> |        |                                                                       |
|          |                                        |                       |          |        |                                                                       |
|          |                                        |                       |          |        |                                                                       |
|          |                                        |                       |          |        |                                                                       |
|          |                                        |                       |          |        |                                                                       |
|          |                                        |                       |          |        |                                                                       |
|          |                                        |                       |          |        |                                                                       |
|          |                                        |                       |          |        | $\smile$                                                              |
|          |                                        |                       |          |        |                                                                       |
|          |                                        |                       |          |        |                                                                       |
|          |                                        |                       |          |        |                                                                       |
|          |                                        |                       |          |        | J• • L                                                                |
|          |                                        |                       |          |        | ( )                                                                   |
|          |                                        |                       |          |        |                                                                       |
|          |                                        |                       |          |        |                                                                       |
|          |                                        |                       |          |        |                                                                       |
|          |                                        |                       |          |        |                                                                       |