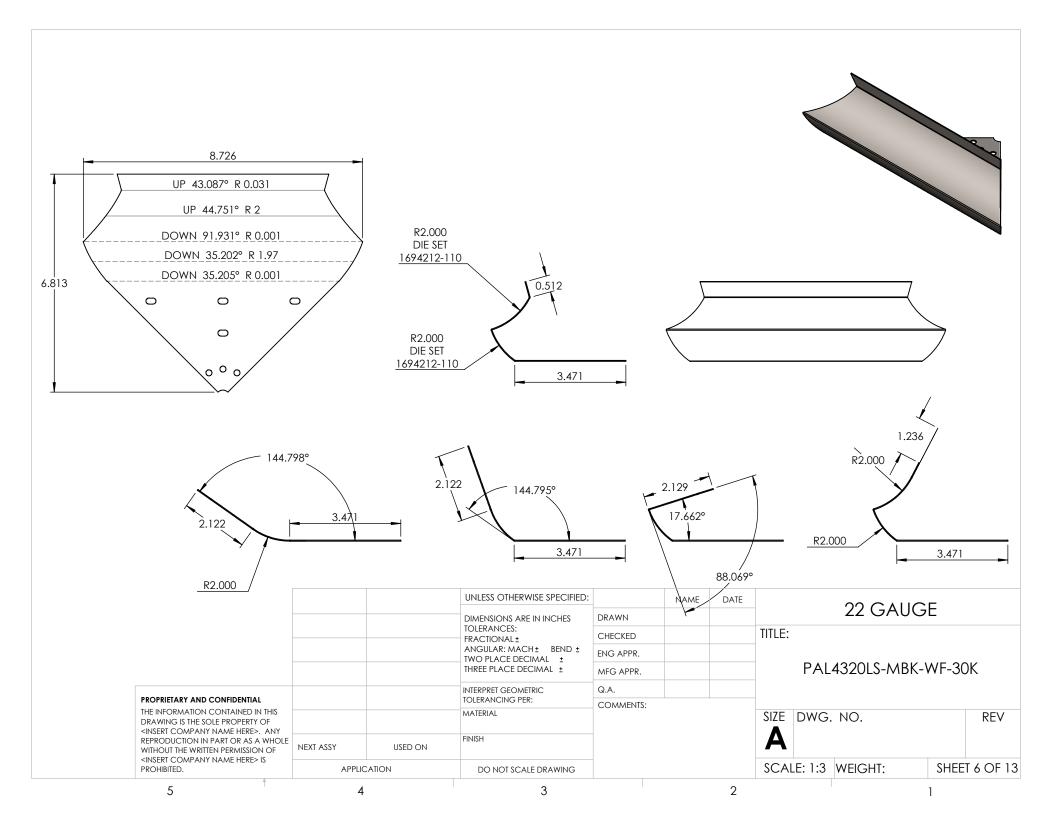

| ITEM NO. | PART NUMBER                            | DESCRIPTION           | QTY      | r. Cl  |                                                                       |
|----------|----------------------------------------|-----------------------|----------|--------|-----------------------------------------------------------------------|
| 1        | PAL4320LS-MBK-WF-30K-TOP SPUN BOWL     | SPUN 22 GAUGE         | 1        |        | 7                                                                     |
| 2        | PAL4320LS-MBK-WF-30K-TOP SPUN ACCENTS  | SPUN 22 GAUGE         | 1        |        |                                                                       |
| 3        | PAL4320LS-MBK-WF-30K-TOP SQUARE        | 22 GAUGE              | Τi       | _      | 1 ( ° ) <sub>@</sub>                                                  |
| 4        | PAL4320LS-MBK-WF-30K-FRAME TOP BEND    | 22 GAUGE              | 4        |        | $\uparrow$                                                            |
| 5        | PAL4320LS-MBK-WF-30K-FRAME TABS        | 22 GAUGE              | 4        |        | (4)                                                                   |
| 6        | PAL4320LS-MBK-WF-30K-FRAME BOTTOM BEND | 22 GAUGE              | 4        |        | √ (°γ , , , , , , , , , , , , , , , , , , ,                           |
| 7        | PAL4320LS-MBK-WF-30K-DOOR              | 22 GAUGE              | 1        |        |                                                                       |
| 8        | PAL4320LS-MBK-WF-30K-BRACKET TABS      | 22 GAUGE              | 2        |        |                                                                       |
| 9        | PAL4320LS-MBK-WF-30K-LED BRACKET       | 22 GAUGE              | 1        | _      |                                                                       |
| 10       | PAL4320LS-MBK-WF-30K-BOTTOM CAP        | 18 GAUGE              | Τi       | _      |                                                                       |
| 11       | PAL4320LS-MBK-WF-30K-ACRYLIC           | ACRYLIC               | 4        |        |                                                                       |
| 12       | POST FITTER                            | 3" STEEL POST FITTER  | 1        |        |                                                                       |
| 13       | Altal_LED_PN1019_SHIM PLATE            | ALUMINUM 0.125" PLATE | 2        |        |                                                                       |
| 14       | KTLD-25-UV-700-VDIM-LA1                | DRIVER                | 1        |        |                                                                       |
| 15       | Altal_LED_PN1019_RevC                  | LED                   | 2        |        |                                                                       |
|          |                                        |                       |          |        |                                                                       |
|          |                                        |                       |          |        |                                                                       |
|          |                                        |                       |          |        |                                                                       |
|          |                                        |                       |          |        |                                                                       |
|          |                                        |                       |          |        |                                                                       |
|          |                                        |                       |          |        |                                                                       |
|          |                                        |                       |          | $\sim$ |                                                                       |
|          |                                        |                       |          | 4      |                                                                       |
|          |                                        |                       |          |        |                                                                       |
|          |                                        |                       |          |        |                                                                       |
|          |                                        |                       |          |        |                                                                       |
|          |                                        |                       |          |        |                                                                       |
|          |                                        |                       |          |        |                                                                       |
|          |                                        |                       | <        |        |                                                                       |
|          |                                        | (                     |          |        |                                                                       |
|          |                                        |                       |          |        |                                                                       |
|          |                                        |                       |          |        |                                                                       |
|          |                                        |                       |          |        |                                                                       |
|          |                                        | •                     | 6        | `      |                                                                       |
|          |                                        |                       | ///      |        |                                                                       |
|          |                                        |                       |          |        |                                                                       |
|          |                                        |                       | -        |        |                                                                       |
|          |                                        |                       | //       | //     |                                                                       |
|          |                                        |                       | '        | \\\    | <u></u>                                                               |
|          |                                        |                       |          | M      | M                                                                     |
|          |                                        |                       | _        | - \\\  |                                                                       |
|          |                                        | <i>[</i> []           |          | . ///  |                                                                       |
|          |                                        | //                    | ] [      | \ \    |                                                                       |
|          |                                        | //                    |          |        |                                                                       |
|          |                                        | //                    |          |        |                                                                       |
|          |                                        | //                    |          |        |                                                                       |
|          |                                        |                       |          |        |                                                                       |
|          |                                        |                       |          |        |                                                                       |
|          |                                        | ~                     | ee ee ee | `      | $\sim$ |
|          |                                        |                       | <b>\</b> |        |                                                                       |
|          |                                        |                       |          |        |                                                                       |
|          |                                        |                       |          |        |                                                                       |
|          |                                        |                       |          |        |                                                                       |
|          |                                        |                       |          |        |                                                                       |
|          |                                        |                       |          |        |                                                                       |
|          |                                        |                       |          |        |                                                                       |
|          |                                        |                       |          |        | $\smile$                                                              |
|          |                                        |                       |          |        |                                                                       |
|          |                                        |                       |          |        |                                                                       |
|          |                                        |                       |          |        |                                                                       |
|          |                                        |                       |          |        | J• • L                                                                |
|          |                                        |                       |          |        | ( )                                                                   |
|          |                                        |                       |          |        |                                                                       |
|          |                                        |                       |          |        |                                                                       |
|          |                                        |                       |          |        |                                                                       |
|          |                                        |                       |          |        |                                                                       |