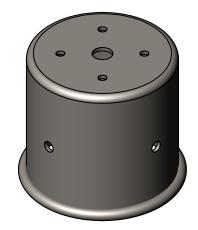

|          |        |                                                                       |
|          |                                        |                       |          |        |                                                                       |
|          |                                        |                       |          |        |                                                                       |
|          |                                        |                       |          |        |                                                                       |

















| ITEM NO. | PART NUMBER | DESCRIPTION          | QTY. |
|----------|-------------|----------------------|------|
| 1        | POST FITTER | 3" STEEL POST FITTER | 1    |

5







|                                                                                                                     |           |         | UNLESS OTHERWISE SPECIFIED:               |           | NAME | DATE | 211.0                |          |      |            |  |
|---------------------------------------------------------------------------------------------------------------------|-----------|---------|-------------------------------------------|-----------|------|------|----------------------|----------|------|------------|--|
|                                                                                                                     |           |         | DIMENSIONS ARE IN INCHES                  | DRAWN     |      |      | 3" STEEL POST FITTER |          |      |