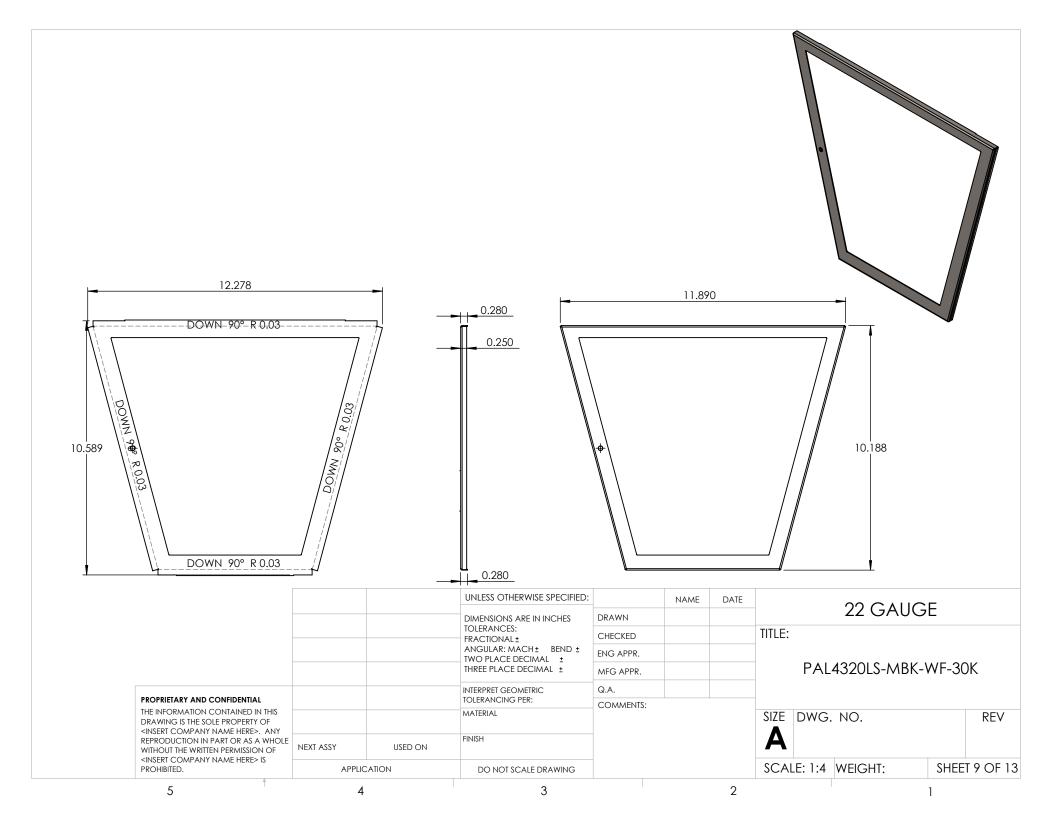

| ITEM NO. | PART NUMBER                            | DESCRIPTION           | QTY      | r. Cl  |                                                                       |
|----------|----------------------------------------|-----------------------|----------|--------|-----------------------------------------------------------------------|
| 1        | PAL4320LS-MBK-WF-30K-TOP SPUN BOWL     | SPUN 22 GAUGE         | 1        |        | 7                                                                     |
| 2        | PAL4320LS-MBK-WF-30K-TOP SPUN ACCENTS  | SPUN 22 GAUGE         | 1        |        |                                                                       |
| 3        | PAL4320LS-MBK-WF-30K-TOP SQUARE        | 22 GAUGE              | Τi       | _      | 1 ( ° ) <sub>@</sub>                                                  |
| 4        | PAL4320LS-MBK-WF-30K-FRAME TOP BEND    | 22 GAUGE              | 4        |        | $\uparrow$                                                            |
| 5        | PAL4320LS-MBK-WF-30K-FRAME TABS        | 22 GAUGE              | 4        |        | (4)                                                                   |
| 6        | PAL4320LS-MBK-WF-30K-FRAME BOTTOM BEND | 22 GAUGE              | 4        |        | √ (°γ , , , , , , , , , , , , , , , , , , ,                           |
| 7        | PAL4320LS-MBK-WF-30K-DOOR              | 22 GAUGE              | 1        |        |                                                                       |
| 8        | PAL4320LS-MBK-WF-30K-BRACKET TABS      | 22 GAUGE              | 2        |        |                                                                       |
| 9        | PAL4320LS-MBK-WF-30K-LED BRACKET       | 22 GAUGE              | 1        | _      |                                                                       |
| 10       | PAL4320LS-MBK-WF-30K-BOTTOM CAP        | 18 GAUGE              | Τi       | _      |                                                                       |
| 11       | PAL4320LS-MBK-WF-30K-ACRYLIC           | ACRYLIC               | 4        |        |                                                                       |
| 12       | POST FITTER                            | 3" STEEL POST FITTER  | 1        |        |                                                                       |
| 13       | Altal_LED_PN1019_SHIM PLATE            | ALUMINUM 0.125" PLATE | 2        |        |                                                                       |
| 14       | KTLD-25-UV-700-VDIM-LA1                | DRIVER                | 1        |        |                                                                       |
| 15       | Altal_LED_PN1019_RevC                  | LED                   | 2        |        |                                                                       |
|          |                                        |                       |          |        |                                                                       |
|          |                                        |                       |          |        |                                                                       |
|          |                                        |                       |          |        |                                                                       |
|          |                                        |                       |          |        |                                                                       |
|          |                                        |                       |          |        |                                                                       |
|          |                                        |                       |          |        |                                                                       |
|          |                                        |                       |          | $\sim$ |                                                                       |
|          |                                        |                       |          | 4      |                                                                       |
|          |                                        |                       |          |        |                                                                       |
|          |                                        |                       |          |        |                                                                       |
|          |                                        |                       |          |        |                                                                       |
|          |                                        |                       |          |        |                                                                       |
|          |                                        |                       |          |        |                                                                       |
|          |                                        |                       | <        |        |                                                                       |
|          |                                        | (                     |          |        |                                                                       |
|          |                                        |                       |          |        |                                                                       |
|          |                                        |                       |          |        |                                                                       |
|          |                                        |                       |          |        |                                                                       |
|          |                                        | •                     | 6        | `      |                                                                       |
|          |                                        |                       | ///      |        |                                                                       |
|          |                                        |                       |          |        |                                                                       |
|          |                                        |                       | -        |        |                                                                       |
|          |                                        |                       | //       | //     |                                                                       |
|          |                                        |                       | '        | \\\    | <u></u>                                                               |
|          |                                        |                       |          | M      | M                                                                     |
|          |                                        |                       | _        | - \\\  |                                                                       |
|          |                                        | <i>[</i> []           |          | . ///  |                                                                       |
|          |                                        | //                    | ] [      | \ \    |                                                                       |
|          |                                        | //                    |          |        |                                                                       |
|          |                                        | //                    |          |        |                                                                       |
|          |                                        | //                    |          |        |                                                                       |
|          |                                        |                       |          |        |                                                                       |
|          |                                        |                       |          |        |                                                                       |
|          |                                        | ~                     | ee ee ee | `      | $\sim$ |
|          |                                        |                       | <b>\</b> |        |                                                                       |
|          |                                        |                       |          |        |                                                                       |
|          |                                        |                       |          |        |                                                                       |
|          |                                        |                       |          |        |                                                                       |
|          |                                        |                       |          |        |                                                                       |
|          |                                        |                       |          |        |                                                                       |
|          |                                        |                       |          |        |                                                                       |
|          |                                        |                       |          |        | $\smile$                                                              |
|          |                                        |                       |          |        |                                                                       |
|          |                                        |                       |          |        |                                                                       |
|          |                                        |                       |          |        |                                                                       |
|          |                                        |                       |          |        | J• • L                                                                |
|          |                                        |                       |          |        | ( )                                                                   |
|          |                                        |                       |          |        |                                                                       |
|          |                                        |                       |          |        |                                                                       |
|          |                                        |                       |          |        |                                                                       |
|          |                                        |                       |          |        |                                                                       |