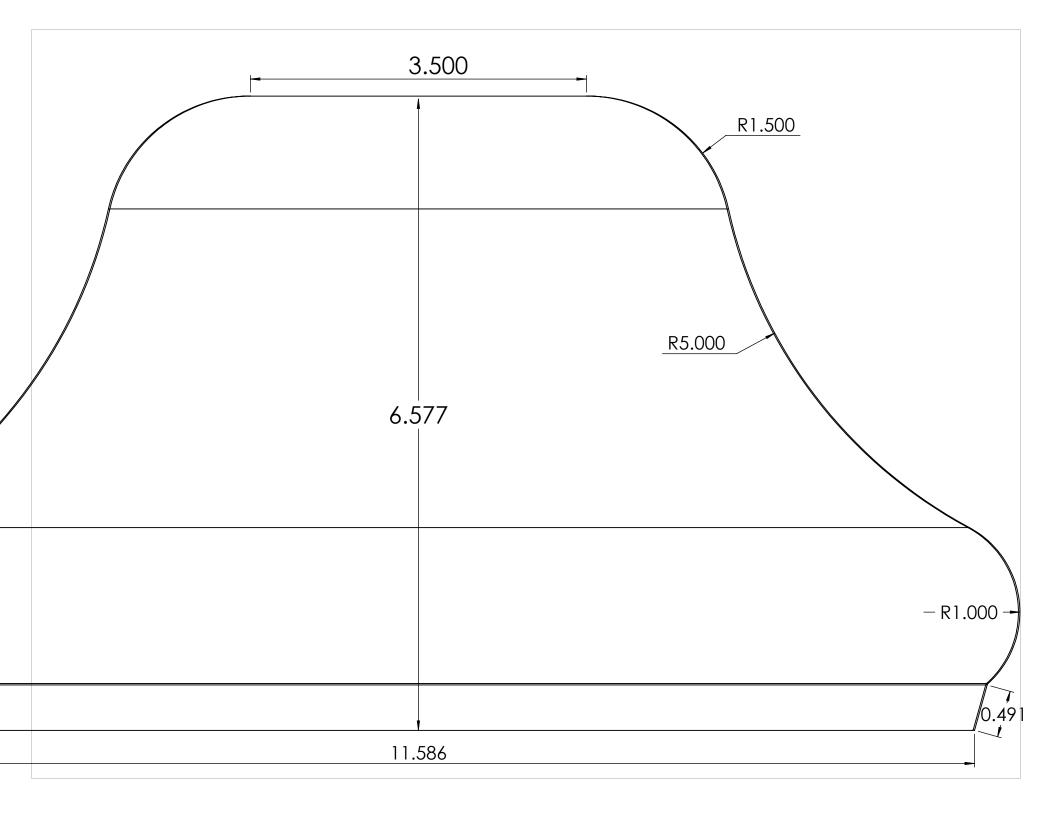

| ITEM NO. | PART NUMBER                            | DESCRIPTION           | QTY      | r. Cl  |                                                                       |
|----------|----------------------------------------|-----------------------|----------|--------|-----------------------------------------------------------------------|
| 1        | PAL4320LS-MBK-WF-30K-TOP SPUN BOWL     | SPUN 22 GAUGE         | 1        |        | 7                                                                     |
| 2        | PAL4320LS-MBK-WF-30K-TOP SPUN ACCENTS  | SPUN 22 GAUGE         | 1        |        |                                                                       |
| 3        | PAL4320LS-MBK-WF-30K-TOP SQUARE        | 22 GAUGE              | Τi       | _      | 1 ( ° ) <sub>@</sub>                                                  |
| 4        | PAL4320LS-MBK-WF-30K-FRAME TOP BEND    | 22 GAUGE              | 4        |        | $\uparrow$                                                            |
| 5        | PAL4320LS-MBK-WF-30K-FRAME TABS        | 22 GAUGE              | 4        |        | (4)                                                                   |
| 6        | PAL4320LS-MBK-WF-30K-FRAME BOTTOM BEND | 22 GAUGE              | 4        |        | √ (°γ , , , , , , , , , , , , , , , , , , ,                           |
| 7        | PAL4320LS-MBK-WF-30K-DOOR              | 22 GAUGE              | 1        |        |                                                                       |
| 8        | PAL4320LS-MBK-WF-30K-BRACKET TABS      | 22 GAUGE              | 2        |        |                                                                       |
| 9        | PAL4320LS-MBK-WF-30K-LED BRACKET       | 22 GAUGE              | 1        | _      |                                                                       |
| 10       | PAL4320LS-MBK-WF-30K-BOTTOM CAP        | 18 GAUGE              | Τi       | _      |                                                                       |
| 11       | PAL4320LS-MBK-WF-30K-ACRYLIC           | ACRYLIC               | 4        |        |                                                                       |
| 12       | POST FITTER                            | 3" STEEL POST FITTER  | 1        |        |                                                                       |
| 13       | Altal_LED_PN1019_SHIM PLATE            | ALUMINUM 0.125" PLATE | 2        |        |                                                                       |
| 14       | KTLD-25-UV-700-VDIM-LA1                | DRIVER                | 1        |        |                                                                       |
| 15       | Altal_LED_PN1019_RevC                  | LED                   | 2        |        |                                                                       |
|          |                                        |                       |          |        |                                                                       |
|          |                                        |                       |          |        |                                                                       |
|          |                                        |                       |          |        |                                                                       |
|          |                                        |                       |          |        |                                                                       |
|          |                                        |                       |          |        |                                                                       |
|          |                                        |                       |          |        |                                                                       |
|          |                                        |                       |          | $\sim$ |                                                                       |
|          |                                        |                       |          | 4      |                                                                       |
|          |                                        |                       |          |        |                                                                       |
|          |                                        |                       |          |        |                                                                       |
|          |                                        |                       |          |        |                                                                       |
|          |                                        |                       |          |        |                                                                       |
|          |                                        |                       |          |        |                                                                       |
|          |                                        |                       | <        |        |                                                                       |
|          |                                        | (                     |          |        |                                                                       |
|          |                                        |                       |          |        |                                                                       |
|          |                                        |                       |          |        |                                                                       |
|          |                                        |                       |          |        |                                                                       |
|          |                                        | •                     | 6        | `      |                                                                       |
|          |                                        |                       | ///      |        |                                                                       |
|          |                                        |                       |          |        |                                                                       |
|          |                                        |                       | -        |        |                                                                       |
|          |                                        |                       | //       | //     |                                                                       |
|          |                                        |                       | '        | \\\    | <u></u>                                                               |
|          |                                        |                       |          | M      | M                                                                     |
|          |                                        |                       | _        | - \\\  |                                                                       |
|          |                                        | <i>[</i> []           |          | . ///  |                                                                       |
|          |                                        | //                    | ] [      | \ \    |                                                                       |
|          |                                        | //                    |          |        |                                                                       |
|          |                                        | //                    |          |        |                                                                       |
|          |                                        | //                    |          |        |                                                                       |
|          |                                        |                       |          |        |                                                                       |
|          |                                        |                       |          |        |                                                                       |
|          |                                        | ~                     | ee ee ee | `      | $\sim$ |
|          |                                        |                       | <b>\</b> |        |                                                                       |
|          |                                        |                       |          |        |                                                                       |
|          |                                        |                       |          |        |                                                                       |
|          |                                        |                       |          |        |                                                                       |
|          |                                        |                       |          |        |                                                                       |
|          |                                        |                       |          |        |                                                                       |
|          |                                        |                       |          |        |                                                                       |
|          |                                        |                       |          |        | $\smile$                                                              |
|          |                                        |                       |          |        |                                                                       |
|          |                                        |                       |          |        |                                                                       |
|          |                                        |                       |          |        |                                                                       |
|          |                                        |                       |          |        | J• • L                                                                |
|          |                                        |                       |          |        | ( )                                                                   |
|          |                                        |                       |          |        |                                                                       |
|          |                                        |                       |          |        |                                                                       |
|          |                                        |                       |          |        |                                                                       |
|          |                                        |                       |          |        |                                                                       |