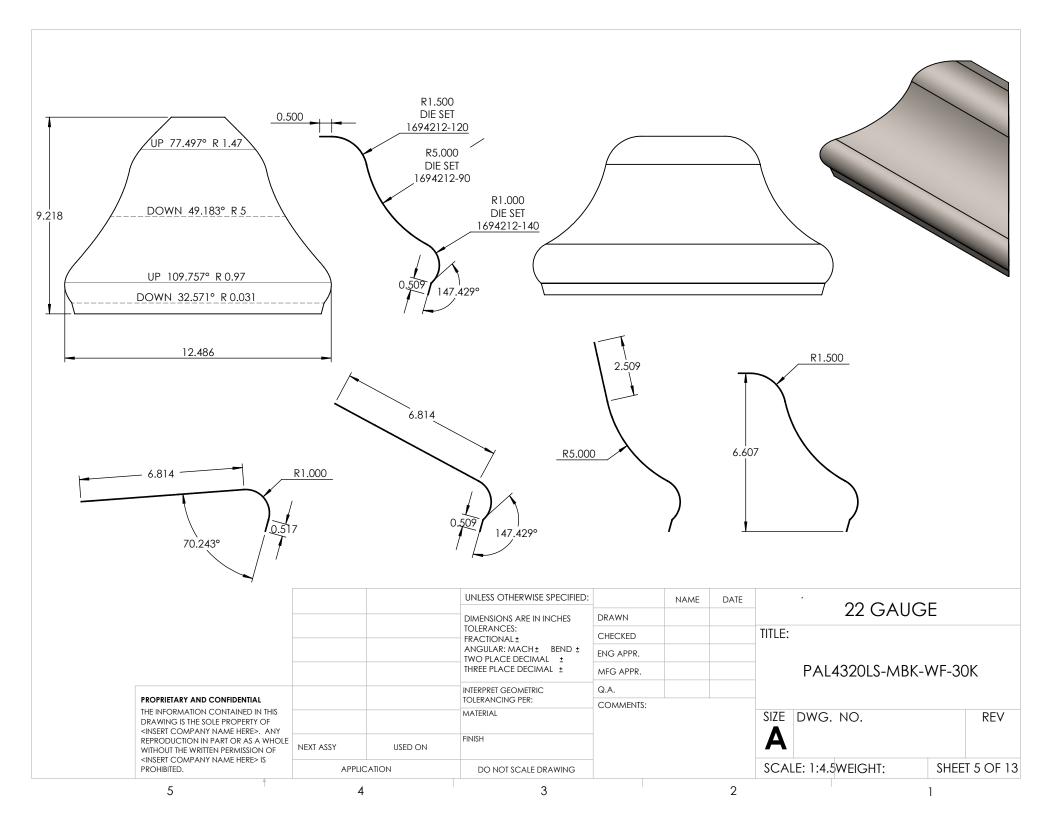

| ITEM NO. | PART NUMBER                            | DESCRIPTION           | QTY      | r. Cl  |                                                                       |
|----------|----------------------------------------|-----------------------|----------|--------|-----------------------------------------------------------------------|
| 1        | PAL4320LS-MBK-WF-30K-TOP SPUN BOWL     | SPUN 22 GAUGE         | 1        |        | 7                                                                     |
| 2        | PAL4320LS-MBK-WF-30K-TOP SPUN ACCENTS  | SPUN 22 GAUGE         | 1        |        |                                                                       |
| 3        | PAL4320LS-MBK-WF-30K-TOP SQUARE        | 22 GAUGE              | Τi       | _      | 1 ( ° ) <sub>@</sub>                                                  |
| 4        | PAL4320LS-MBK-WF-30K-FRAME TOP BEND    | 22 GAUGE              | 4        |        | $\uparrow$                                                            |
| 5        | PAL4320LS-MBK-WF-30K-FRAME TABS        | 22 GAUGE              | 4        |        | (4)                                                                   |
| 6        | PAL4320LS-MBK-WF-30K-FRAME BOTTOM BEND | 22 GAUGE              | 4        |        | √ (°γ , , , , , , , , , , , , , , , , , , ,                           |
| 7        | PAL4320LS-MBK-WF-30K-DOOR              | 22 GAUGE              | 1        |        |                                                                       |
| 8        | PAL4320LS-MBK-WF-30K-BRACKET TABS      | 22 GAUGE              | 2        |        |                                                                       |
| 9        | PAL4320LS-MBK-WF-30K-LED BRACKET       | 22 GAUGE              | 1        | _      |                                                                       |
| 10       | PAL4320LS-MBK-WF-30K-BOTTOM CAP        | 18 GAUGE              | Τi       | _      |                                                                       |
| 11       | PAL4320LS-MBK-WF-30K-ACRYLIC           | ACRYLIC               | 4        |        |                                                                       |
| 12       | POST FITTER                            | 3" STEEL POST FITTER  | 1        |        |                                                                       |
| 13       | Altal_LED_PN1019_SHIM PLATE            | ALUMINUM 0.125" PLATE | 2        |        |                                                                       |
| 14       | KTLD-25-UV-700-VDIM-LA1                | DRIVER                | 1        |        |                                                                       |
| 15       | Altal_LED_PN1019_RevC                  | LED                   | 2        |        |                                                                       |
|          |                                        |                       |          |        |                                                                       |
|          |                                        |                       |          |        |                                                                       |
|          |                                        |                       |          |        |                                                                       |
|          |                                        |                       |          |        |                                                                       |
|          |                                        |                       |          |        |                                                                       |
|          |                                        |                       |          |        |                                                                       |
|          |                                        |                       |          | $\sim$ |                                                                       |
|          |                                        |                       |          | 4      |                                                                       |
|          |                                        |                       |          |        |                                                                       |
|          |                                        |                       |          |        |                                                                       |
|          |                                        |                       |          |        |                                                                       |
|          |                                        |                       |          |        |                                                                       |
|          |                                        |                       |          |        |                                                                       |
|          |                                        |                       | <        |        |                                                                       |
|          |                                        | (                     |          |        |                                                                       |
|          |                                        |                       |          |        |                                                                       |
|          |                                        |                       |          |        |                                                                       |
|          |                                        |                       |          |        |                                                                       |
|          |                                        | •                     | 6        | `      |                                                                       |
|          |                                        |                       | ///      |        |                                                                       |
|          |                                        |                       |          |        |                                                                       |
|          |                                        |                       | -        |        |                                                                       |
|          |                                        |                       | //       | //     |                                                                       |
|          |                                        |                       | '        | \\\    | <u></u>                                                               |
|          |                                        |                       |          | M      | M                                                                     |
|          |                                        |                       | _        | - \\\  |                                                                       |
|          |                                        | <i>[</i> []           |          | . ///  |                                                                       |
|          |                                        | //                    | ] [      | \ \    |                                                                       |
|          |                                        | //                    |          |        |                                                                       |
|          |                                        | //                    |          |        |                                                                       |
|          |                                        | //                    |          |        |                                                                       |
|          |                                        |                       |          |        |                                                                       |
|          |                                        |                       |          |        |                                                                       |
|          |                                        | ~                     | ee ee ee | `      | $\sim$ |
|          |                                        |                       | <b>\</b> |        |                                                                       |
|          |                                        |                       |          |        |                                                                       |
|          |                                        |                       |          |        |                                                                       |
|          |                                        |                       |          |        |                                                                       |
|          |                                        |                       |          |        |                                                                       |
|          |                                        |                       |          |        |                                                                       |
|          |                                        |                       |          |        |                                                                       |
|          |                                        |                       |          |        | $\smile$                                                              |
|          |                                        |                       |          |        |                                                                       |
|          |                                        |                       |          |        |                                                                       |
|          |                                        |                       |          |        |                                                                       |
|          |                                        |                       |          |        | J• • L                                                                |
|          |                                        |                       |          |        | ( )                                                                   |
|          |                                        |                       |          |        |                                                                       |
|          |                                        |                       |          |        |                                                                       |
|          |                                        |                       |          |        |                                                                       |
|          |                                        |                       |          |        |                                                                       |