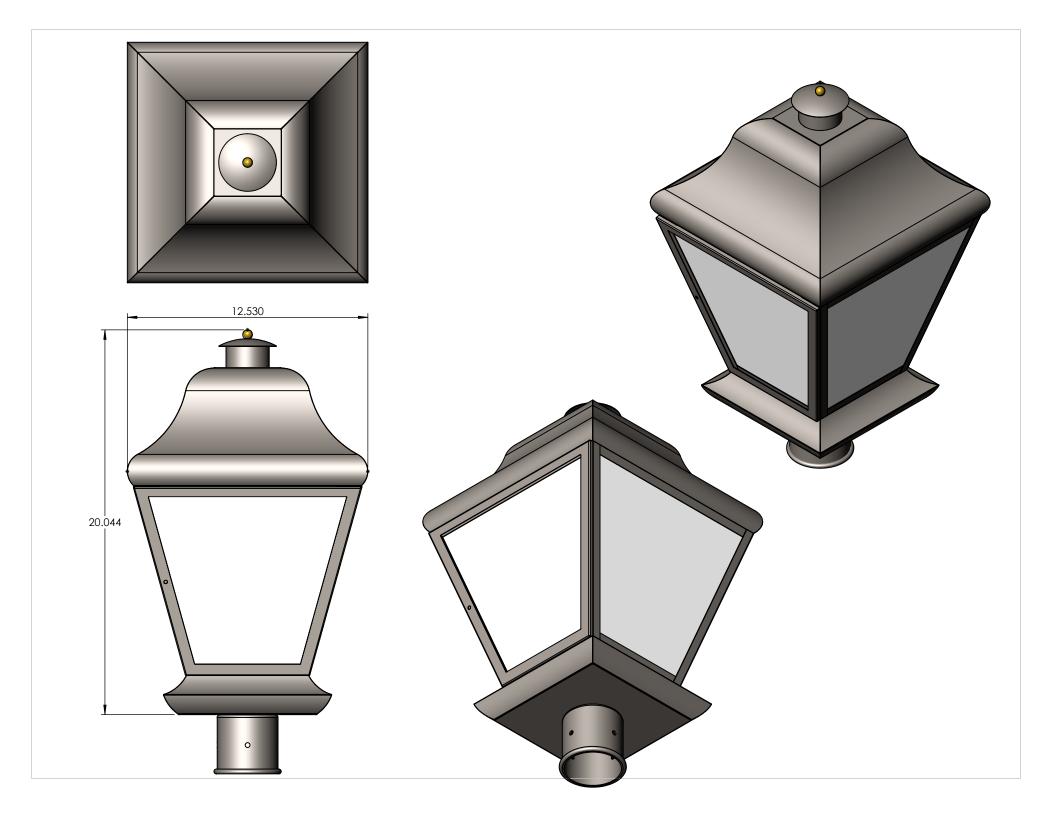

| ITEM NO. | PART NUMBER                            | DESCRIPTION           | QTY      | r. Cl  |                                                                       |
|----------|----------------------------------------|-----------------------|----------|--------|-----------------------------------------------------------------------|
| 1        | PAL4320LS-MBK-WF-30K-TOP SPUN BOWL     | SPUN 22 GAUGE         | 1        |        | 7                                                                     |
| 2        | PAL4320LS-MBK-WF-30K-TOP SPUN ACCENTS  | SPUN 22 GAUGE         | 1        |        |                                                                       |
| 3        | PAL4320LS-MBK-WF-30K-TOP SQUARE        | 22 GAUGE              | Τi       | _      | 1 ( ° ) <sub>@</sub>                                                  |
| 4        | PAL4320LS-MBK-WF-30K-FRAME TOP BEND    | 22 GAUGE              | 4        |        | $\uparrow$                                                            |
| 5        | PAL4320LS-MBK-WF-30K-FRAME TABS        | 22 GAUGE              | 4        |        | (4)                                                                   |
| 6        | PAL4320LS-MBK-WF-30K-FRAME BOTTOM BEND | 22 GAUGE              | 4        |        | √ (°γ , , , , , , , , , , , , , , , , , , ,                           |
| 7        | PAL4320LS-MBK-WF-30K-DOOR              | 22 GAUGE              | 1        |        |                                                                       |
| 8        | PAL4320LS-MBK-WF-30K-BRACKET TABS      | 22 GAUGE              | 2        |        |                                                                       |
| 9        | PAL4320LS-MBK-WF-30K-LED BRACKET       | 22 GAUGE              | 1        | _      |                                                                       |
| 10       | PAL4320LS-MBK-WF-30K-BOTTOM CAP        | 18 GAUGE              | Τi       | _      |                                                                       |
| 11       | PAL4320LS-MBK-WF-30K-ACRYLIC           | ACRYLIC               | 4        |        |                                                                       |
| 12       | POST FITTER                            | 3" STEEL POST FITTER  | 1        |        |                                                                       |
| 13       | Altal_LED_PN1019_SHIM PLATE            | ALUMINUM 0.125" PLATE | 2        |        |                                                                       |
| 14       | KTLD-25-UV-700-VDIM-LA1                | DRIVER                | 1        |        |                                                                       |
| 15       | Altal_LED_PN1019_RevC                  | LED                   | 2        |        |                                                                       |
|          |                                        |                       |          |        |                                                                       |
|          |                                        |                       |          |        |                                                                       |
|          |                                        |                       |          |        |                                                                       |
|          |                                        |                       |          |        |                                                                       |
|          |                                        |                       |          |        |                                                                       |
|          |                                        |                       |          |        |                                                                       |
|          |                                        |                       |          | $\sim$ |                                                                       |
|          |                                        |                       |          | 4      |                                                                       |
|          |                                        |                       |          |        |                                                                       |
|          |                                        |                       |          |        |                                                                       |
|          |                                        |                       |          |        |                                                                       |
|          |                                        |                       |          |        |                                                                       |
|          |                                        |                       |          |        |                                                                       |
|          |                                        |                       | <        |        |                                                                       |
|          |                                        | (                     |          |        |                                                                       |
|          |                                        |                       |          |        |                                                                       |
|          |                                        |                       |          |        |                                                                       |
|          |                                        |                       |          |        |                                                                       |
|          |                                        | •                     | 6        | `      |                                                                       |
|          |                                        |                       | ///      |        |                                                                       |
|          |                                        |                       |          |        |                                                                       |
|          |                                        |                       | -        |        |                                                                       |
|          |                                        |                       | //       | //     |                                                                       |
|          |                                        |                       | '        | \\\    | <u></u>                                                               |
|          |                                        |                       |          | M      | M                                                                     |
|          |                                        |                       | _        | - \\\  |                                                                       |
|          |                                        | <i>[</i> []           |          | . ///  |                                                                       |
|          |                                        | //                    | ] [      | \ \    |                                                                       |
|          |                                        | //                    |          |        |                                                                       |
|          |                                        | //                    |          |        |                                                                       |
|          |                                        | //                    |          |        |                                                                       |
|          |                                        |                       |          |        |                                                                       |
|          |                                        |                       |          |        |                                                                       |
|          |                                        | ~                     | ee ee ee | `      | $\sim$ |
|          |                                        |                       | <b>\</b> |        |                                                                       |
|          |                                        |                       |          |        |                                                                       |
|          |                                        |                       |          |        |                                                                       |
|          |                                        |                       |          |        |                                                                       |
|          |                                        |                       |          |        |                                                                       |
|          |                                        |                       |          |        |                                                                       |
|          |                                        |                       |          |        |                                                                       |
|          |                                        |                       |          |        | $\smile$                                                              |
|          |                                        |                       |          |        |                                                                       |
|          |                                        |                       |          |        |                                                                       |
|          |                                        |                       |          |        |                                                                       |
|          |                                        |                       |          |        | J• • L                                                                |
|          |                                        |                       |          |        | ( )                                                                   |
|          |                                        |                       |          |        |                                                                       |
|          |                                        |                       |          |        |                                                                       |
|          |                                        |                       |          |        |                                                                       |
|          |                                        |                       |          |        |                                                                       |