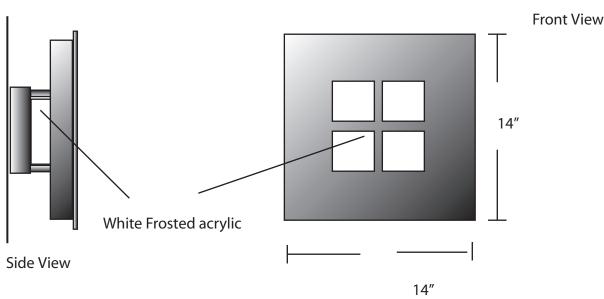

## WALL FLUSH MOUNT GDCO-4WLSR-20LED-9-WF-14"-35K

PROJECT:

SPECIFIER:

Wendy's

Dimensions 14" x 14" x 5" D

20 watts of LED- 3500 K

Material Aluminum

Finish Standard powdercoat TBD

Label WET Location

VVET LOCATION

Voltage 120 / 277
Description Exterior Wall Fixture

Lamps

2,000 Lumens

Lighting - Direct and Indirect / Wall Wash

Top and bottom view is the same

Wall