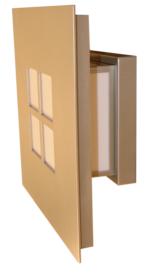

## WALL FLUSH MOUNT GDCO-4WLSR-20LED-9-WF-14"-35K

PROJECT:

SPECIFIER:

Wendy's

Dimensions 14" x 14" x 5" D

20 watts of LED- 3500 K

Material Aluminum

Finish Standard powdercoat TBD

Label WET Location

VVET LOCATION

Voltage 120 / 277
Description Exterior Wall Fixture

Lamps

2,000 Lumens

Lighting - Direct and Indirect / Wall Wash

Top and bottom view is the same

Wall