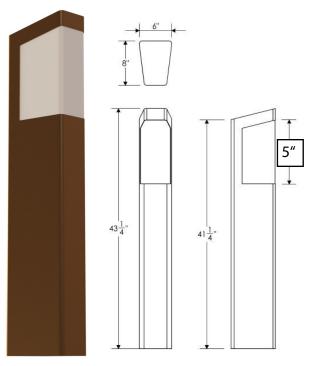

## ASHBURY BOLLARD SERIES

| Catalog #   | Туре    |
|-------------|---------|
| Project     | LED     |
| Comments    | BOLLARD |
| Prepared By | Date    |

## Driver

0-10V Dimming Driver for 120/277 volt, Constant Current, Metal Case, 5 year warranty

Label ETL Listed for US and Canada for Wet Location

ASH-B-43"-12W-TBR-WF-30K,

Ashbury bollard

LED Bollard Series, 12 watts of LED, 3000K chip color, power supply for 120/277 volt, Aluminum construction with Textured Bronze powdercoat finish, white frosted acrylic lens, inside baseplate, 43 1/4"H X 6"W X 8"D size, wet location,