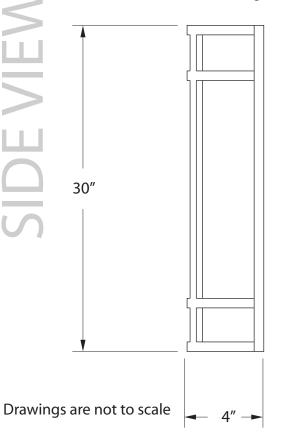

| Dimensions  | 30" H x 5" W x 4" D         |
|-------------|-----------------------------|
| Lamps       | 30 watts of LED- 3000 K     |
| Material    |                             |
| Finish      | Architectural Bronze        |
| Lens        | Honey Onyx Acrylic          |
| Label       | Damp Location               |
| Weight      | 16 lbs                      |
| Туре        |                             |
| Description | Reno Series<br>120/277 volt |
|             | 1 = 0, = 1 1 0 10           |

## Fixture can be mounted vertical or horizontal

## With 0- to 10 volt dimming

Verticals and horizontals are 1/2" Square solid aluminum bar

EVERGREEN LIGHTING WWW.EVERGREENLIGHTING.COM 1379 Ridgway St. Pomona, CA 91768 PHONE: (909) 865-5599 FAX: (909) 865-5539