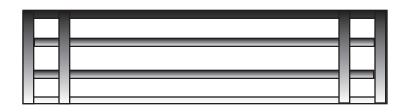

SPECIFIER:

Damp location with Top and bottom Lenses

## Fixture can be mounted vertical or horizontal

## With 0- to 10 volt dimming

Verticals and horizontals are 1/2" Square solid aluminum bar

EVERGREEN LIGHTING WWW.EVERGREENLIGHTING.COM 1379 Ridgway St. Pomona, CA 91768 PHONE: (909) 865-5599 FAX: (909) 865-5539