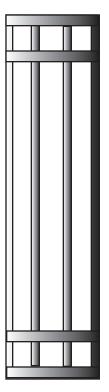

SPECIFIER:

Damp location with Top and bottom Lenses

## Fixture can be mounted vertical or horizontal

## With 0- to 10 volt dimming

Verticals and horizontals are 1/2" Square solid aluminum bar

EVERGREEN LIGHTING WWW.EVERGREENLIGHTING.COM 1379 Ridgway St. Pomona, CA 91768 PHONE: (909) 865-5599 FAX: (909) 865-5539