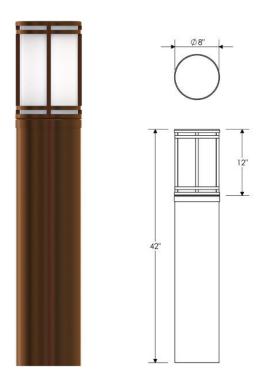

# **BALDWIN BOLLARD SERIES**

| Catalog #   | Туре    |
|-------------|---------|
| Project     | LED     |
| Comments    | BOLLARD |
| Prepared By | Date    |

## Label

ETL Listed for US and Canada for Wet Location

BAL-B-36-18W-TBR-CFA-12V-TP5-30K

36" high x 8" diameter

Type SH

36" high Baldwin Bollard with 18 watts of LED- 3,000 Kelvin - 1,800 lumens with type 5 light distribution

Textured Bronze Powdercoat finish Clear Frosted acrylic

With interior anchor bolt kit and bolts included

12 volt