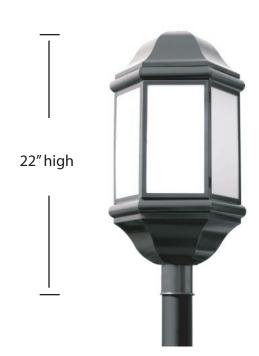

## POST MOUNT VER4212L-AB-WF-41K

| SPECIFICATION FEATURES | Date<br>10-27-21 |
|------------------------|------------------|
|                        |                  |

PROJECT:

| Dimensions  | 22" high x 11" Wide     |
|-------------|-------------------------|
| Lamps       | 12 watts of LED- 4100 K |
| Material    | Aluminum                |
| Finish      | Architectural Bronze    |
| Lens        | White Frosted acrylic   |
| Label       | WET Location            |
| Voltage     | 120 / 277               |
| Description | Exterior Fixture        |

SPECIFIER:

1,040 fixture lumens

11" Wide

3" post by others

6 lens fixture 360 degree Illumination

Drawings are not to scale.

EVERGREEN LIGHTING WWW.EVERGREENLIGHTING.COM 1379 Ridgeway St. Pomona, CA 91768 PHONE: (909) 865-5599 FAX: (909) 865-5539