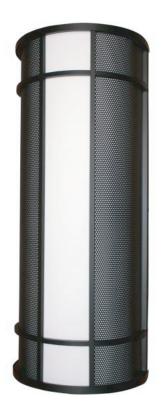

## WALL FLUSH MOUNT WH-CSM-CPF2-30"-25W-MBK-WF-TBL-WET-35K

| SPECIFICATION FEATURES |                         | Date<br>08-13-20 |
|------------------------|-------------------------|------------------|
| Dimensions             | 30"H x 12 1/4" W x 7¼"D |                  |
| Lamps                  | 25 watts of LED- 3500k  |                  |
| Material               | Aluminum                |                  |
| Finish                 | Matte Black             |                  |
| Lens                   | White Frosted acrylic   |                  |
| Label                  | WET Location            |                  |
| Voltage                | 120/277                 |                  |
| Description            | Exterior Wall Fixture   |                  |

PROJECT:

SPECIFIER:

2,500 lumens

Top and Bottom Lens.

Half Cylinder style shape, Wall Fxiture.

Back plate Center wireway and lock up hole.

Perforated metal

Drawings are not to scale.