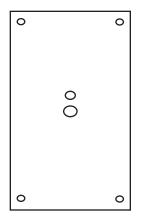

PROJECT:

SPECIFIER:

2,500 lumens

Top and Bottom Lens.

Half Cylinder style shape, Wall Fxiture.

Back plate Center wireway and lock up hole.

Perforated metal

Drawings are not to scale.