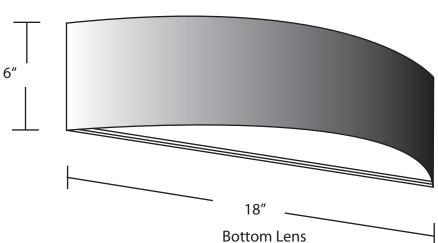

## WALL FLUSH MOUNT HS-W-18X6-UD-30W-TR-WF-30K

| SPECIFICATION FEATURES | Date 04-29-21 |
|------------------------|---------------|
|                        |               |

PROJECT:

| Dimensions  | 6" H x 18" W x 4" D     |
|-------------|-------------------------|
| Lamps       | 30 watts of LED- 3000 K |
| Material    | Aluminum                |
| Finish      | TR= Textured Rust       |
| Lens        | White Frosted Acrylic   |
| Label       | Wet Location            |
| Voltage     | 120 / 277               |
| Description | EXTERIOR Wall Fixture   |

SPECIFIER:

1,300 fixture Lumens up 1,300 fixture lumens down

Front Angled View

Top Lens

**Angled View** 

Concept drawing is not to scale.

EVERGREEN LIGHTING WWW.EVERGREENLIGHTING.COM 1379 Ridgeway St. Pomona, CA 91768 PHONE: (909) 865-5599 FAX: (909) 865-5539