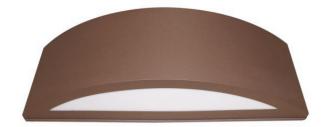

## WALL FLUSH MOUNT HS-W-18X6-UD-30W-TR-WF-30K

| SPECIFICATION FEATURES | Date 04-29-21 |
|------------------------|---------------|
|                        |               |

PROJECT:

| Dimensions  | 6" H x 18" W x 4" D     |
|-------------|-------------------------|
| Lamps       | 30 watts of LED- 3000 K |
| Material    | Aluminum                |
| Finish      | TR= Textured Rust       |
| Lens        | White Frosted Acrylic   |
| Label       | Wet Location            |
| Voltage     | 120 / 277               |
| Description | EXTERIOR Wall Fixture   |

SPECIFIER:

1,300 fixture Lumens up 1,300 fixture lumens down

Front Angled View

Top Lens

**Angled View** 

Concept drawing is not to scale.

EVERGREEN LIGHTING WWW.EVERGREENLIGHTING.COM 1379 Ridgeway St. Pomona, CA 91768 PHONE: (909) 865-5599 FAX: (909) 865-5539