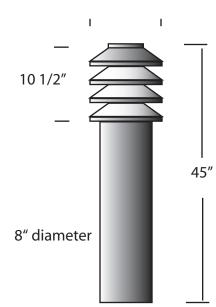

| SPECIFICATION FEATURES Date<br>08-15-19 |                                |        | PROJECT:   |
|-----------------------------------------|--------------------------------|--------|------------|
| Dimensions                              | 45" high x 11" diameter        |        | SPECIFIER: |
| Lamps                                   | 30 watts of LED- 3000 H        | Kelvin |            |
| Material                                | Aluminum                       |        |            |
| Finish                                  | Matte Black powdercoa          | t      |            |
| Lens                                    | Clear Acrylic                  |        |            |
| Label                                   | WET Location                   |        |            |
| Voltage                                 | 120/277                        |        |            |
| Description                             | Anchor base bollard 360 degree |        |            |

**Custom Bollard** 

3,100 fixture lumens360 degree downward angled illumination

BOL-45X11LV-30L-MBK-CA-30K

Anchor base kit and bolts included

Concept drawings are not to scale.

EVERGREEN LIGHTING WWW.EVERGREENLIGHTING.COM 1379 Ridgeway St. Pomona, CA 91768 PHONE: (909) 865-5599 FAX: (909) 865-5539