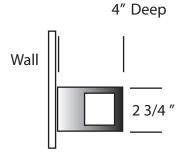

## LIN-SQ48"-24W-MN-WF-AEC-DIM-WET-41K

| SPECIFICATION FEATURES 10-06-21 |                         |  |
|---------------------------------|-------------------------|--|
| Dimensions                      | 48" L x 2 3/4" H x 4" D |  |
| Lamps                           | 24 watts of LED- 4100K  |  |
| Material                        | Paintlok                |  |
| Finish                          | Metallic Nickel         |  |
| Lens                            | White Frosted Acrylic   |  |
| Label                           | Wet Location            |  |
| Voltage                         | 120 / 277               |  |
| Description                     | Wall                    |  |