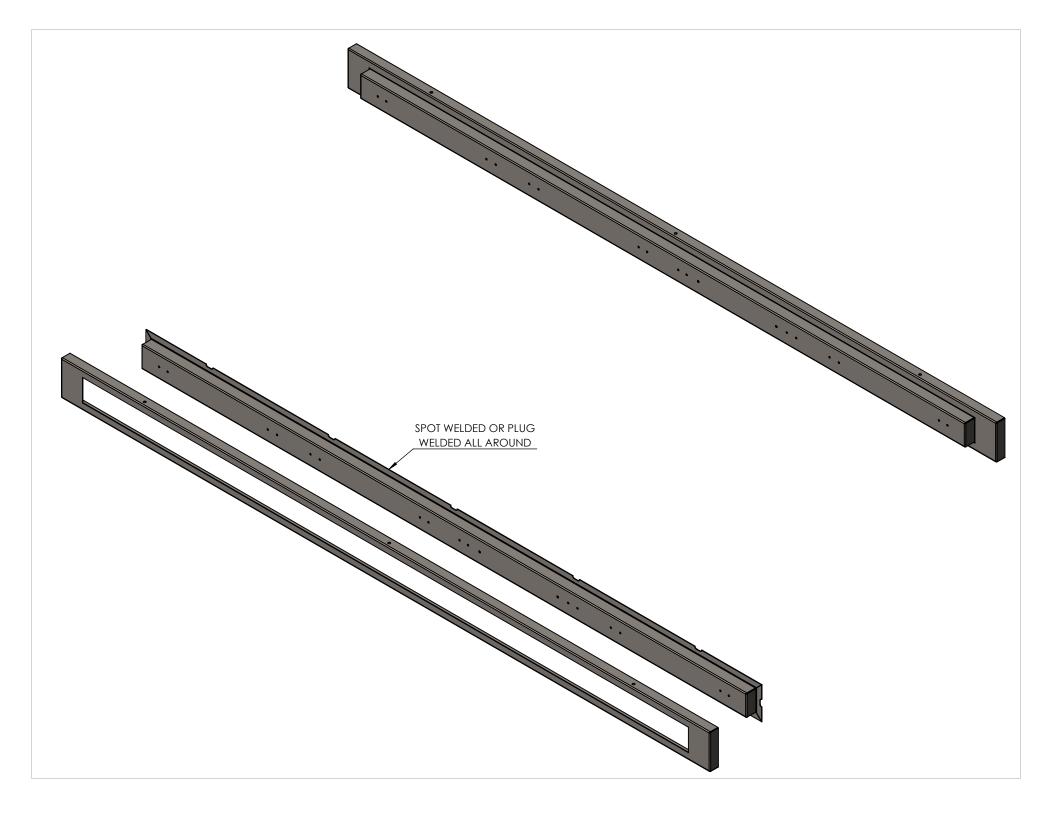

|     | ITEM NO. | PART N                                                                                      | IUMBER            |          | DESCRIPTION | QTY. | CUT |
|-----|----------|---------------------------------------------------------------------------------------------|-------------------|----------|-------------|------|-----|
|     | 1        | LIN-SQ48''-24W-MN-WF-A                                                                      | EC-DIM-WET-41K-F  | FRAME    | 22 GAUGE    | 1    |     |
|     | 2        | LIN-SQ48"-24W-MN-WF-AE                                                                      | C-DIM-WET-41K-FR  | AME TAB  | 22 GAUGE    | 4    |     |
|     | 3        | LIN-SQ48''-24W-MN-WF-AEG                                                                    | C-DIM-WET-41K-BA  | CKPLATE  | 22 GAUGE    | 1    |     |
|     | 4        | LIN-SQ48''-24W-MN-WF-AE                                                                     | C-DIM-WET-41K-FI  | REPLATE  | 22 GAUGE    | 1    |     |
|     | 5        | LIN-SQ48"-24W-MN-WF-AEC                                                                     | C-DIM-WET-41K-LED | ) SPACER | 22 GAUGE    | 1    |     |
|     | 6        | LIN-SQ48''-24W-MN-WF-A                                                                      | EC-DIM-WET-41K-A  | CRYLIC   | ACRYLIC     | 1    |     |
|     | 7        | KTLD-25-UV-7                                                                                |                   |          | DRIVER      | 1    |     |
| (4) | 8        | AltaILED PN                                                                                 | V105B-11-SS       |          | LED         | 4    |     |
|     |          |                                                                                             |                   |          |             |      |     |
|     |          |                                                                                             | 2                 |          |             |      |     |
|     |          | o<br>o<br>o<br>o<br>o<br>o<br>o<br>o<br>o<br>o<br>o<br>o<br>o<br>o<br>o<br>o<br>o<br>o<br>o | 2<br>NAME DATE    |          |             |      |     |
|     | DIMENSIO | DNS ARE IN INCHES DRAWN                                                                     | 2<br>NAME DATE    |          |             |      |     |
|     |          | DNS ARE IN INCHES DRAWN<br>CES:                                                             | 2<br>NAME DATE    | TITLE:   |             |      |     |