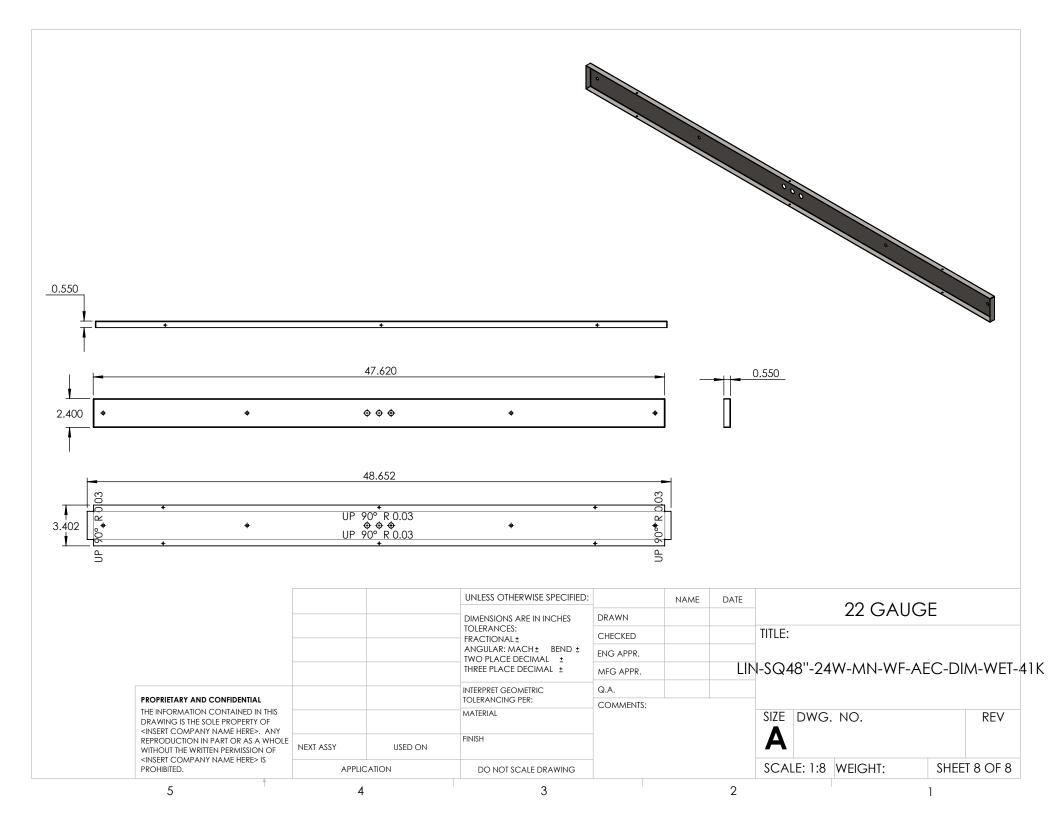

|     | ITEM NO. | PART N                                                                                      | IUMBER            |          | DESCRIPTION | QTY. | CUT |
|-----|----------|---------------------------------------------------------------------------------------------|-------------------|----------|-------------|------|-----|
|     | 1        | LIN-SQ48''-24W-MN-WF-A                                                                      | EC-DIM-WET-41K-F  | FRAME    | 22 GAUGE    | 1    |     |
|     | 2        | LIN-SQ48"-24W-MN-WF-AE                                                                      | C-DIM-WET-41K-FR  | AME TAB  | 22 GAUGE    | 4    |     |
|     | 3        | LIN-SQ48''-24W-MN-WF-AEG                                                                    | C-DIM-WET-41K-BA  | CKPLATE  | 22 GAUGE    | 1    |     |
|     | 4        | LIN-SQ48''-24W-MN-WF-AE                                                                     | C-DIM-WET-41K-FI  | REPLATE  | 22 GAUGE    | 1    |     |
|     | 5        | LIN-SQ48"-24W-MN-WF-AEC                                                                     | C-DIM-WET-41K-LED | ) SPACER | 22 GAUGE    | 1    |     |
|     | 6        | LIN-SQ48''-24W-MN-WF-A                                                                      | EC-DIM-WET-41K-A  | CRYLIC   | ACRYLIC     | 1    |     |
|     | 7        | KTLD-25-UV-7                                                                                |                   |          | DRIVER      | 1    |     |
| (4) | 8        | AltaILED PN                                                                                 | V105B-11-SS       |          | LED         | 4    |     |
|     |          |                                                                                             |                   |          |             |      |     |
|     |          |                                                                                             | 2                 |          |             |      |     |
|     |          | o<br>o<br>o<br>o<br>o<br>o<br>o<br>o<br>o<br>o<br>o<br>o<br>o<br>o<br>o<br>o<br>o<br>o<br>o | 2<br>NAME DATE    |          |             |      |     |
|     | DIMENSIO | DNS ARE IN INCHES DRAWN                                                                     | 2<br>NAME DATE    |          |             |      |     |
|     |          | DNS ARE IN INCHES DRAWN<br>CES:                                                             | 2<br>NAME DATE    | TITLE:   |             |      |     |