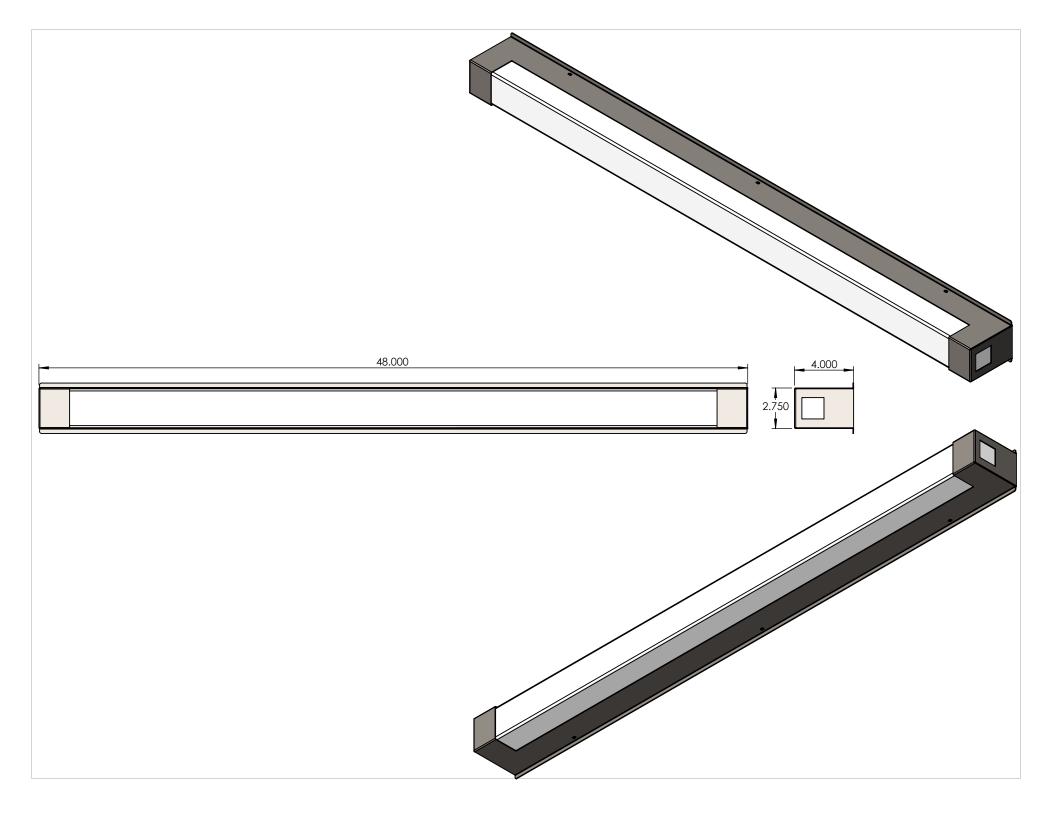

|     | ITEM NO. | PART N                                                                                      | IUMBER            |          | DESCRIPTION | QTY. | CUT |
|-----|----------|---------------------------------------------------------------------------------------------|-------------------|----------|-------------|------|-----|
|     | 1        | LIN-SQ48''-24W-MN-WF-A                                                                      | EC-DIM-WET-41K-F  | FRAME    | 22 GAUGE    | 1    |     |
|     | 2        | LIN-SQ48"-24W-MN-WF-AE                                                                      | C-DIM-WET-41K-FR  | AME TAB  | 22 GAUGE    | 4    |     |
|     | 3        | LIN-SQ48''-24W-MN-WF-AEG                                                                    | C-DIM-WET-41K-BA  | CKPLATE  | 22 GAUGE    | 1    |     |
|     | 4        | LIN-SQ48''-24W-MN-WF-AE                                                                     | C-DIM-WET-41K-FI  | REPLATE  | 22 GAUGE    | 1    |     |
|     | 5        | LIN-SQ48"-24W-MN-WF-AEC                                                                     | C-DIM-WET-41K-LED | ) SPACER | 22 GAUGE    | 1    |     |
|     | 6        | LIN-SQ48''-24W-MN-WF-A                                                                      | EC-DIM-WET-41K-A  | CRYLIC   | ACRYLIC     | 1    |     |
|     | 7        | KTLD-25-UV-7                                                                                |                   |          | DRIVER      | 1    |     |
| (4) | 8        | AltaILED PN                                                                                 | V105B-11-SS       |          | LED         | 4    |     |
|     |          |                                                                                             |                   |          |             |      |     |
|     |          |                                                                                             | 2                 |          |             |      |     |
|     |          | o<br>o<br>o<br>o<br>o<br>o<br>o<br>o<br>o<br>o<br>o<br>o<br>o<br>o<br>o<br>o<br>o<br>o<br>o | 2<br>NAME DATE    |          |             |      |     |
|     | DIMENSIO | DNS ARE IN INCHES DRAWN                                                                     | 2<br>NAME DATE    |          |             |      |     |
|     |          | DNS ARE IN INCHES DRAWN<br>CES:                                                             | 2<br>NAME DATE    | TITLE:   |             |      |     |