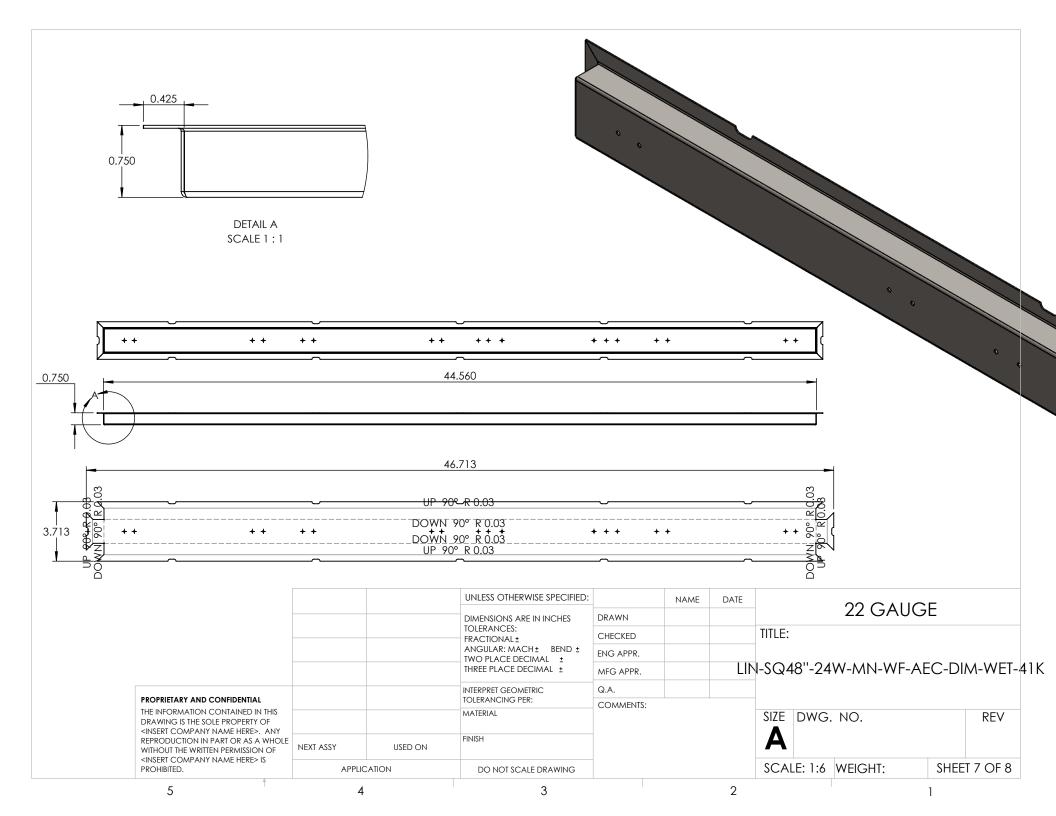

|     | ITEM NO. | PART N                                                                                      | IUMBER            |          | DESCRIPTION | QTY. | CUT |
|-----|----------|---------------------------------------------------------------------------------------------|-------------------|----------|-------------|------|-----|
|     | 1        | LIN-SQ48''-24W-MN-WF-A                                                                      | EC-DIM-WET-41K-F  | FRAME    | 22 GAUGE    | 1    |     |
|     | 2        | LIN-SQ48"-24W-MN-WF-AE                                                                      | C-DIM-WET-41K-FR  | AME TAB  | 22 GAUGE    | 4    |     |
|     | 3        | LIN-SQ48''-24W-MN-WF-AEG                                                                    | C-DIM-WET-41K-BA  | CKPLATE  | 22 GAUGE    | 1    |     |
|     | 4        | LIN-SQ48''-24W-MN-WF-AE                                                                     | C-DIM-WET-41K-FI  | REPLATE  | 22 GAUGE    | 1    |     |
|     | 5        | LIN-SQ48"-24W-MN-WF-AEC                                                                     | C-DIM-WET-41K-LED | ) SPACER | 22 GAUGE    | 1    |     |
|     | 6        | LIN-SQ48''-24W-MN-WF-A                                                                      | EC-DIM-WET-41K-A  | CRYLIC   | ACRYLIC     | 1    |     |
|     | 7        | KTLD-25-UV-7                                                                                |                   |          | DRIVER      | 1    |     |
| (4) | 8        | AltaILED PN                                                                                 | V105B-11-SS       |          | LED         | 4    |     |
|     |          |                                                                                             |                   |          |             |      |     |
|     |          |                                                                                             | 2                 |          |             |      |     |
|     |          | o<br>o<br>o<br>o<br>o<br>o<br>o<br>o<br>o<br>o<br>o<br>o<br>o<br>o<br>o<br>o<br>o<br>o<br>o | 2<br>NAME DATE    |          |             |      |     |
|     | DIMENSIO | DNS ARE IN INCHES DRAWN                                                                     | 2<br>NAME DATE    |          |             |      |     |
|     |          | DNS ARE IN INCHES DRAWN<br>CES:                                                             | 2<br>NAME DATE    | TITLE:   |             |      |     |