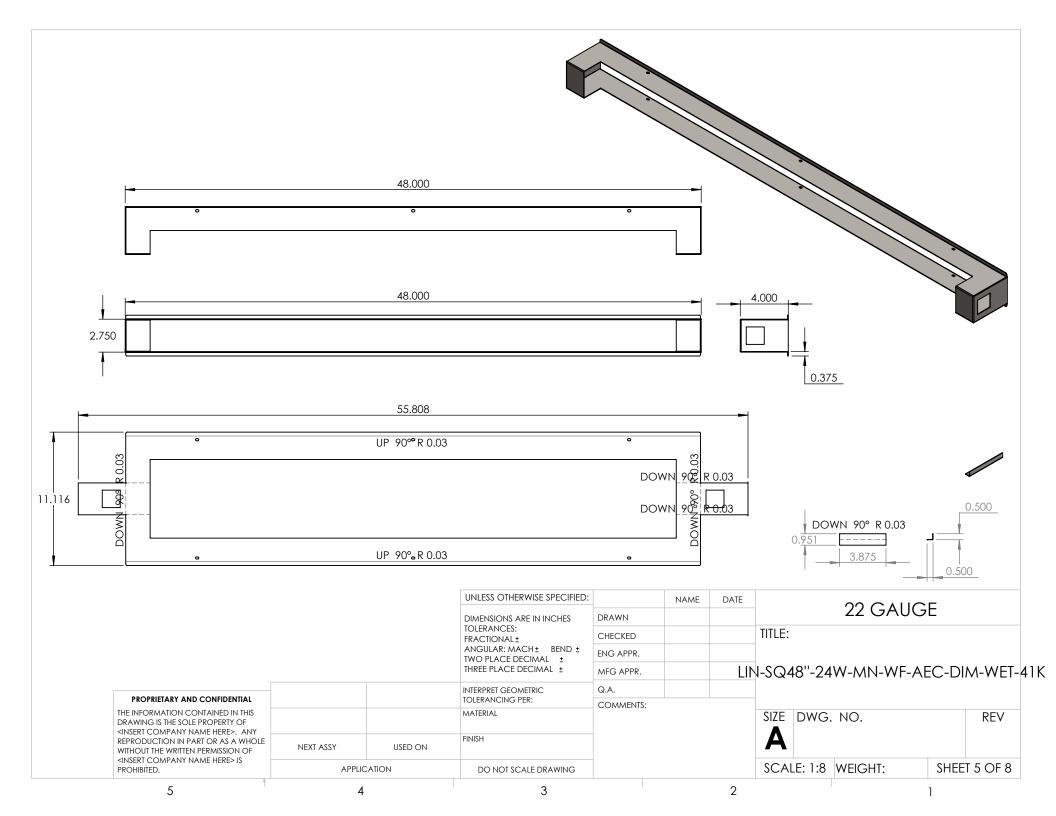

|     | ITEM NO. | PART N                                                                                      | IUMBER            |          | DESCRIPTION | QTY. | CUT |
|-----|----------|---------------------------------------------------------------------------------------------|-------------------|----------|-------------|------|-----|
|     | 1        | LIN-SQ48''-24W-MN-WF-A                                                                      | EC-DIM-WET-41K-F  | FRAME    | 22 GAUGE    | 1    |     |
|     | 2        | LIN-SQ48"-24W-MN-WF-AE                                                                      | C-DIM-WET-41K-FR  | AME TAB  | 22 GAUGE    | 4    |     |
|     | 3        | LIN-SQ48''-24W-MN-WF-AEG                                                                    | C-DIM-WET-41K-BA  | CKPLATE  | 22 GAUGE    | 1    |     |
|     | 4        | LIN-SQ48''-24W-MN-WF-AE                                                                     | C-DIM-WET-41K-FI  | REPLATE  | 22 GAUGE    | 1    |     |
|     | 5        | LIN-SQ48"-24W-MN-WF-AEC                                                                     | C-DIM-WET-41K-LED | ) SPACER | 22 GAUGE    | 1    |     |
|     | 6        | LIN-SQ48''-24W-MN-WF-A                                                                      | EC-DIM-WET-41K-A  | CRYLIC   | ACRYLIC     | 1    |     |
|     | 7        | KTLD-25-UV-7                                                                                |                   |          | DRIVER      | 1    |     |
| (4) | 8        | AltaILED PN                                                                                 | V105B-11-SS       |          | LED         | 4    |     |
|     |          |                                                                                             |                   |          |             |      |     |
|     |          |                                                                                             | 2                 |          |             |      |     |
|     |          | o<br>o<br>o<br>o<br>o<br>o<br>o<br>o<br>o<br>o<br>o<br>o<br>o<br>o<br>o<br>o<br>o<br>o<br>o | 2<br>NAME DATE    |          |             |      |     |
|     | DIMENSIO | DNS ARE IN INCHES DRAWN                                                                     | 2<br>NAME DATE    |          |             |      |     |
|     |          | DNS ARE IN INCHES DRAWN<br>CES:                                                             | 2<br>NAME DATE    | TITLE:   |             |      |     |

|                     |                       | DIMENSIONS ARE IN INCHES<br>TOLERANCES:<br>FRACTIONAL±.003<br>ANGULAR: MACH±.01 BEND±<br>TWO PLACE DECIMAL±.001 | DRAWN CHECKED ENG APPR. MFG APPR. | LIN-S | TITLE:<br>Q48''-24V | V-MN-WF | -AEC-D | IM-WET-41 |
|---------------------|-----------------------|-----------------------------------------------------------------------------------------------------------------|-----------------------------------|-------|---------------------|---------|--------|-----------|
|                     |                       | INTERPRET GEOMETRIC<br>TOLERANCING PER:                                                                         | Q.A.                              |       |                     |         |        |           |
|                     |                       | MATERIAL                                                                                                        | COMMENTS:                         |       | SIZE DWG            |         |        | REV       |
|                     | ALL BEND RADIUS .030" | FINISH                                                                                                          | -                                 |       | <b>A</b> TIC        | CKET 24 | 4879   |           |
| EVERONEEN EIOITTINO | APPLICATION           | DO NOT SCALE DRAWING                                                                                            |                                   |       | SCALE: 1:8          | WEIGHT: | SHEET  | 1 OF 8    |
| 5                   | 4                     | 3                                                                                                               |                                   | 2     |                     |         | 1      |           |