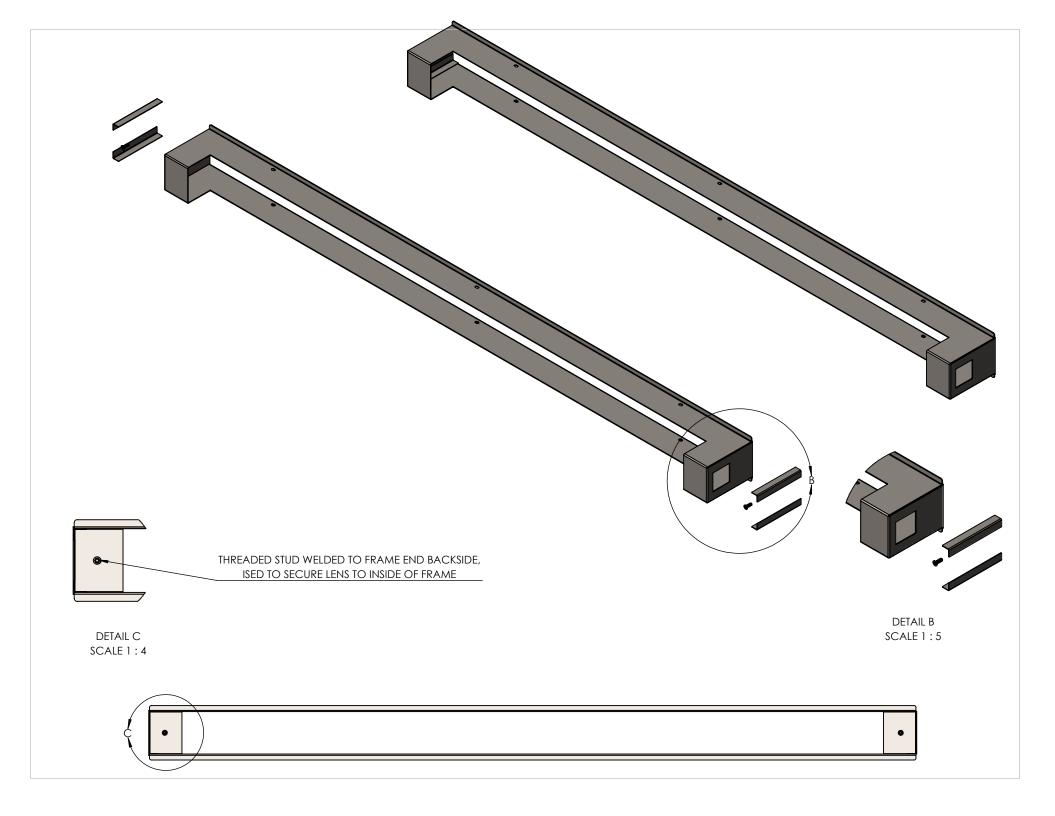

|     | ITEM NO. | PART N                                                                                      | IUMBER            |          | DESCRIPTION | QTY. | CUT |
|-----|----------|---------------------------------------------------------------------------------------------|-------------------|----------|-------------|------|-----|
|     | 1        | LIN-SQ48''-24W-MN-WF-A                                                                      | EC-DIM-WET-41K-F  | FRAME    | 22 GAUGE    | 1    |     |
|     | 2        | LIN-SQ48"-24W-MN-WF-AE                                                                      | C-DIM-WET-41K-FR  | AME TAB  | 22 GAUGE    | 4    |     |
|     | 3        | LIN-SQ48''-24W-MN-WF-AEG                                                                    | C-DIM-WET-41K-BA  | CKPLATE  | 22 GAUGE    | 1    |     |
|     | 4        | LIN-SQ48''-24W-MN-WF-AE                                                                     | C-DIM-WET-41K-FI  | REPLATE  | 22 GAUGE    | 1    |     |
|     | 5        | LIN-SQ48"-24W-MN-WF-AEC                                                                     | C-DIM-WET-41K-LED | ) SPACER | 22 GAUGE    | 1    |     |
|     | 6        | LIN-SQ48''-24W-MN-WF-A                                                                      | EC-DIM-WET-41K-A  | CRYLIC   | ACRYLIC     | 1    |     |
|     | 7        | KTLD-25-UV-7                                                                                |                   |          | DRIVER      | 1    |     |
| (4) | 8        | AltaILED PN                                                                                 | V105B-11-SS       |          | LED         | 4    |     |
|     |          |                                                                                             |                   |          |             |      |     |
|     |          |                                                                                             | 2                 |          |             |      |     |
|     |          | o<br>o<br>o<br>o<br>o<br>o<br>o<br>o<br>o<br>o<br>o<br>o<br>o<br>o<br>o<br>o<br>o<br>o<br>o | 2<br>NAME DATE    |          |             |      |     |
|     | DIMENSIO | DNS ARE IN INCHES DRAWN                                                                     | 2<br>NAME DATE    |          |             |      |     |
|     |          | DNS ARE IN INCHES DRAWN<br>CES:                                                             | 2<br>NAME DATE    | TITLE:   |             |      |     |