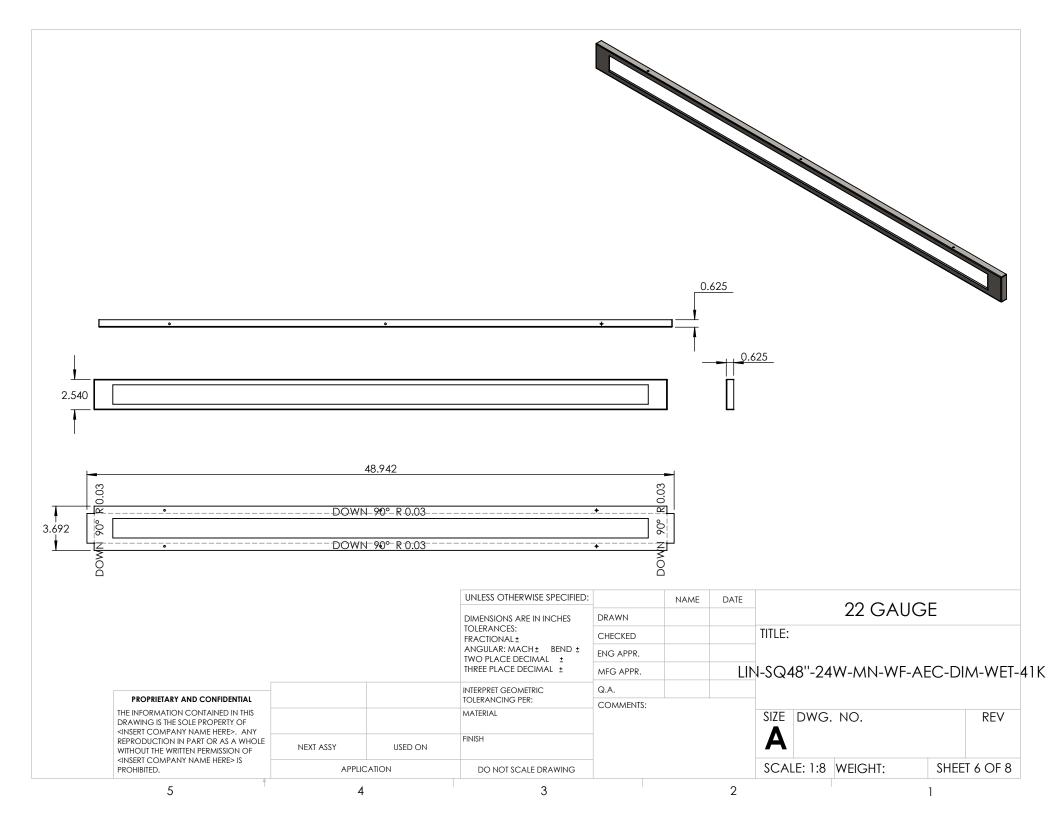

|     | ITEM NO. | PART N                                                                                      | IUMBER            |          | DESCRIPTION | QTY. | CUT |
|-----|----------|---------------------------------------------------------------------------------------------|-------------------|----------|-------------|------|-----|
|     | 1        | LIN-SQ48''-24W-MN-WF-A                                                                      | EC-DIM-WET-41K-F  | FRAME    | 22 GAUGE    | 1    |     |
|     | 2        | LIN-SQ48"-24W-MN-WF-AE                                                                      | C-DIM-WET-41K-FR  | AME TAB  | 22 GAUGE    | 4    |     |
|     | 3        | LIN-SQ48''-24W-MN-WF-AEG                                                                    | C-DIM-WET-41K-BA  | CKPLATE  | 22 GAUGE    | 1    |     |
|     | 4        | LIN-SQ48''-24W-MN-WF-AE                                                                     | C-DIM-WET-41K-FI  | REPLATE  | 22 GAUGE    | 1    |     |
|     | 5        | LIN-SQ48"-24W-MN-WF-AEC                                                                     | C-DIM-WET-41K-LED | ) SPACER | 22 GAUGE    | 1    |     |
|     | 6        | LIN-SQ48''-24W-MN-WF-A                                                                      | EC-DIM-WET-41K-A  | CRYLIC   | ACRYLIC     | 1    |     |
|     | 7        | KTLD-25-UV-7                                                                                |                   |          | DRIVER      | 1    |     |
| (4) | 8        | AltaILED PN                                                                                 | V105B-11-SS       |          | LED         | 4    |     |
|     |          |                                                                                             |                   |          |             |      |     |
|     |          |                                                                                             | 2                 |          |             |      |     |
|     |          | o<br>o<br>o<br>o<br>o<br>o<br>o<br>o<br>o<br>o<br>o<br>o<br>o<br>o<br>o<br>o<br>o<br>o<br>o | 2<br>NAME DATE    |          |             |      |     |
|     | DIMENSIO | DNS ARE IN INCHES DRAWN                                                                     | 2<br>NAME DATE    |          |             |      |     |
|     |          | DNS ARE IN INCHES DRAWN<br>CES:                                                             | 2<br>NAME DATE    | TITLE:   |             |      |     |