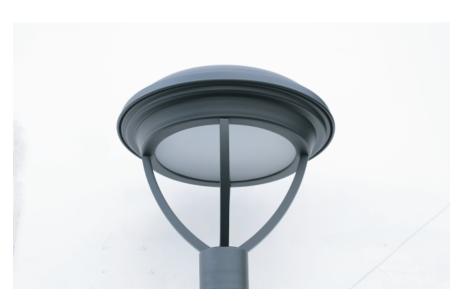

## LDSCP18-PST-44L-MBK-CFA-14AB4-RD-120V-20AGFICR

18" diameter

| CDECIFICATION FEATURES | Date     |
|------------------------|----------|
| SPECIFICATION FEATURES | 08-09-21 |

| Dimensions  | 18" Diameter           |
|-------------|------------------------|
| Lamps       | 44 watt of LED - 3000K |
| Material    | Aluminum               |
| Finish      | Matte Black Powdercoat |
| Lens        | Clear Frosted Acrylic  |
| Label       | WET Location           |
| Voltage     | 120 / 277              |
| Description | Exterior               |

Drawings are not to scale.

PROJECT:

SPECIFIER:

3,960 Lumens

(4) 1/4" thick decorative fin.(1) Hollow for electrical Wires

360 degree illumination

4" Slip fitter

With GFI 20 AMP RECEPTACLE AND WATER PROOF COVER IN BASE FOR 120V PLUG IN