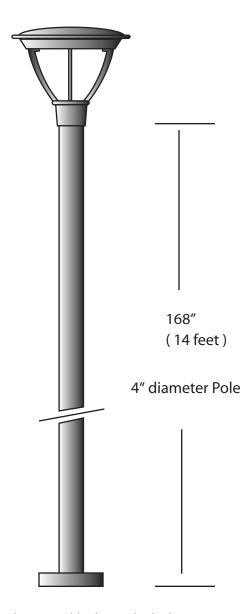

## LDSCP18-PST-44L-MBK-CFA-14AB4-RD-120V-20AGFICR

18" diameter

| CDECIFICATION FEATURES | Date     |
|------------------------|----------|
| SPECIFICATION FEATURES | 08-09-21 |

| Dimensions  | 18" Diameter           |
|-------------|------------------------|
| Lamps       | 44 watt of LED - 3000K |
| Material    | Aluminum               |
| Finish      | Matte Black Powdercoat |
| Lens        | Clear Frosted Acrylic  |
| Label       | WET Location           |
| Voltage     | 120 / 277              |
| Description | Exterior               |

Drawings are not to scale.

PROJECT:

SPECIFIER:

3,960 Lumens

(4) 1/4" thick decorative fin.(1) Hollow for electrical Wires

360 degree illumination

4" Slip fitter

With GFI 20 AMP RECEPTACLE AND WATER PROOF COVER IN BASE FOR 120V PLUG IN

Internal anchor base and bolts included

EVERGREEN LIGHTING WWW.EVERGREENLIGHTING.COM 1379 Ridgeway St. Pomona, CA 91768 PHONE: (909) 865-5599 FAX: (909) 865-5539