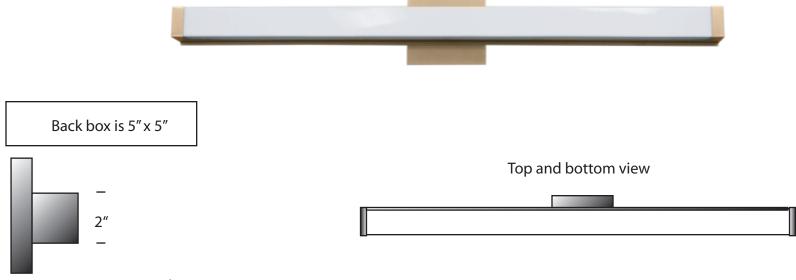

| EVERGREEN<br>LIGHTING                  |                             |          |            | WALL FLUSH MOUNT<br>VAN-SML-34-BB-30W-MN-A-DIM50K |  |  |
|----------------------------------------|-----------------------------|----------|------------|---------------------------------------------------|--|--|
| SPECIFICATION FEATURESDate<br>01-31-22 |                             | PROJECT: |            |                                                   |  |  |
| Dimensions                             | 5" H x 34" Long x 3 1/2 " D |          | SPECIFIER: |                                                   |  |  |
| Lamps                                  | 30 watts of LED - 5000K     |          |            |                                                   |  |  |
| Material                               | Paintlok                    |          |            |                                                   |  |  |
| Finish                                 | Metallic Nickel powdercoat  |          |            |                                                   |  |  |
| Lens                                   | White Acrylic               |          |            |                                                   |  |  |
| Label                                  | Damp Location<br>120 / 277  |          |            |                                                   |  |  |
| Voltage                                |                             |          |            | 2,610 lumens with 0 to 10 volt dimming            |  |  |
| Description                            | LED wall                    |          |            |                                                   |  |  |

ADA Compliant

Drawings are not to scale

Color may not be true to actual finish

EVERGREEN LIGHTING WWW.EVERGREENLIGHTING.COM 1379 Ridgeway St. Pomona, CA 91768 PHONE: (909) 865-5599 FAX: (909) 865-5539

MADE IN USA • Information appearing hereon is proprietary and confidential and may not be used without the permission of Evergreen Lighting.