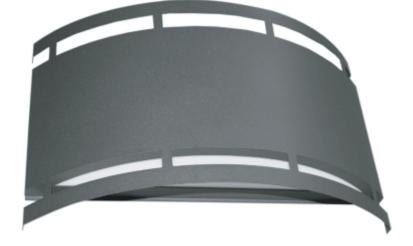

## WALL FLUSH MOUNT SU-W-15-12W-TR-WF-LVDIM-120V-30K

| SPECIFICATION FEATURES Date<br>12-20-19 |                       | PROJECT: |                                  |  |  |
|-----------------------------------------|-----------------------|----------|----------------------------------|--|--|
| Dimensions                              | 9"H x15"W x 4"D       |          | SPECIFIER:                       |  |  |
| Lamps                                   | 12 watts LED- 3000K   |          |                                  |  |  |
| Material                                | Paintlok              |          | Top and bottom lens              |  |  |
| Finish                                  | Textured Rust powdere | coat     |                                  |  |  |
| Lens                                    | White Frosted acrylic |          | With Line 120 volt phase dimming |  |  |
| Label                                   | Damp Location         |          |                                  |  |  |
| Voltage                                 | 120                   |          |                                  |  |  |
| Description                             | Wall                  |          |                                  |  |  |

Top and bottom view, lamp not shown.

Drawings are not to scale

EVERGREEN LIGHTING WWW.EVERGREENLIGHTING.COM 1379 Ridgeway St. Pomona, CA 91768 PHONE: (909) 865-5599 FAX: (909) 865-5539