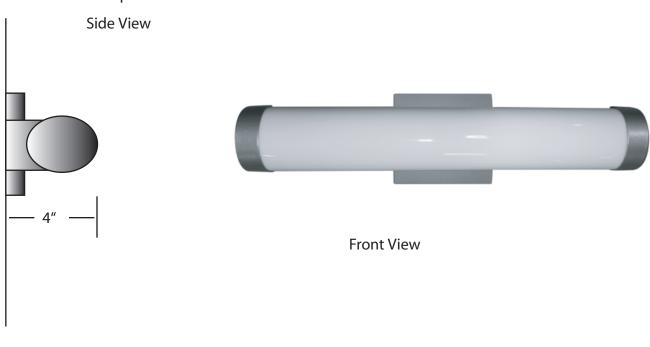

## WALL FLUSH MOUNT WLCYLBB-V-16W-MN-A-18"-DIM-30K

| SPECIFICATION FEATURES | Date     |
|------------------------|----------|
|                        | 02-18-22 |

PROJECT:

| Dimensions  | 18" Long x 21/4" H x 4" D |
|-------------|---------------------------|
| Lamps       | 16 Watts LED - 3000 K     |
| Material    | Paintlok                  |
| Finish      | Metallic Nickel           |
| Lens        | White Acrylic             |
| Label       | Damp Location             |
| Voltage     | 120 / 277                 |
| Description | LED wall                  |

## **ADA Compliant**

Box: 5" x 5" x 1" Deep

Drawings are not to scale

EVERGREEN LIGHTING WWW.EVERGREENLIGHTING.COM 1379 Ridgeway St. Pomona, CA 91768 PHONE: (909) 865-5599 FAX: (909) 865-5539