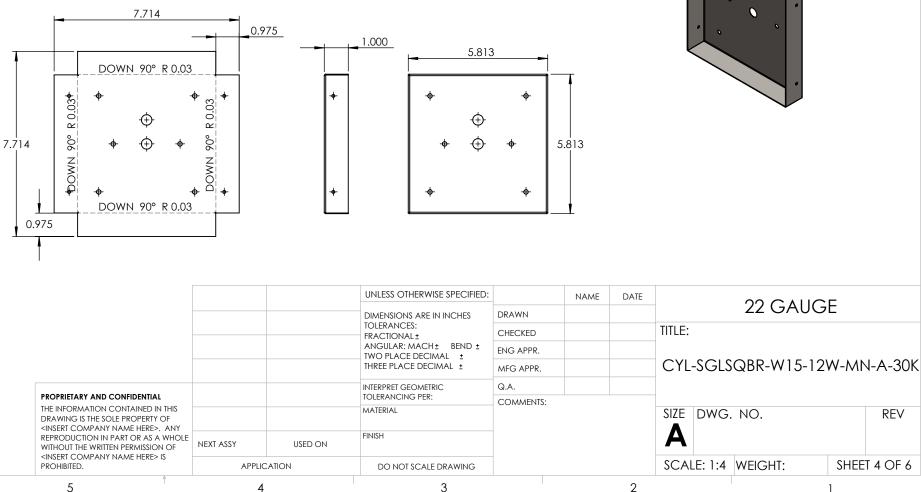

REV

SHEET 4 OF 6

| Ø3 1/8"                                                                                                                                                                                                                                                                                                                                                                                                                                                                                                                                                                                                                                                                                                                                                                                                                                     | <u>→ TOP CAP</u> SPUN | CRIPTION QT<br>22 GAUGE 1 | Ϋ.                                                                                   | Ø3             |      |      |            |            |         |        |
|---------------------------------------------------------------------------------------------------------------------------------------------------------------------------------------------------------------------------------------------------------------------------------------------------------------------------------------------------------------------------------------------------------------------------------------------------------------------------------------------------------------------------------------------------------------------------------------------------------------------------------------------------------------------------------------------------------------------------------------------------------------------------------------------------------------------------------------------|-----------------------|---------------------------|--------------------------------------------------------------------------------------|----------------|------|------|------------|------------|---------|--------|
|                                                                                                                                                                                                                                                                                                                                                                                                                                                                                                                                                                                                                                                                                                                                                                                                                                             |                       |                           |                                                                                      | 9"             |      |      |            |            |         |        |
|                                                                                                                                                                                                                                                                                                                                                                                                                                                                                                                                                                                                                                                                                                                                                                                                                                             |                       |                           |                                                                                      |                |      |      |            |            |         |        |
|                                                                                                                                                                                                                                                                                                                                                                                                                                                                                                                                                                                                                                                                                                                                                                                                                                             |                       |                           | UNLESS OTHERWISE SPECIFIED:                                                          |                | NAME | DATE | C          |            |         |        |
|                                                                                                                                                                                                                                                                                                                                                                                                                                                                                                                                                                                                                                                                                                                                                                                                                                             |                       |                           | DIMENSIONS ARE IN INCHES<br>TOLERANCES:                                              | DRAWN          |      |      |            | PUN 22 G   | AUGE    |        |
|                                                                                                                                                                                                                                                                                                                                                                                                                                                                                                                                                                                                                                                                                                                                                                                                                                             |                       |                           | FRACTIONAL±<br>ANGULAR: MACH± BEND ±<br>TWO PLACE DECIMAL ±<br>THREE PLACE DECIMAL ± | CHECKED        |      |      | TITLE:     |            |         |        |
|                                                                                                                                                                                                                                                                                                                                                                                                                                                                                                                                                                                                                                                                                                                                                                                                                                             |                       |                           |                                                                                      | ENG APPR.      |      |      |            | SQBR-W15-1 | 2W-MNL  | A_30K  |
|                                                                                                                                                                                                                                                                                                                                                                                                                                                                                                                                                                                                                                                                                                                                                                                                                                             |                       |                           |                                                                                      | MFG APPR.      |      |      |            |            |         |        |
| PROPRIETARY AND CONFIDENTIAL                                                                                                                                                                                                                                                                                                                                                                                                                                                                                                                                                                                                                                                                                                                                                                                                                |                       |                           | INTERPRET GEOMETRIC<br>TOLERANCING PER:                                              | Q.A. COMMENTS: |      |      | _          |            |         |        |
| THE INFORMATION CONTAINED IN THIS<br>DRAWING IS THE SOLE PROPERTY OF                                                                                                                                                                                                                                                                                                                                                                                                                                                                                                                                                                                                                                                                                                                                                                        |                       |                           | MATERIAL                                                                             |                |      |      | SIZE DWG   | . NO.      |         | REV    |
| SINSERT COMPANY NAME HERE>. ANY<br>REPRODUCTION IN PART OR AS A WHOLE<br>COMPANY NAME HERE>. ANY<br>REPRODUCTION IN PART OR AS A WHOLE<br>COMPANY NAME HERE>. ANY<br>REPRODUCTION IN PART OR AS A WHOLE<br>COMPANY NAME HERE>. ANY<br>REPRODUCTION IN PART OR AS A WHOLE<br>COMPANY NAME HERE>. ANY<br>REPRODUCTION IN PART OR AS A WHOLE<br>COMPANY NAME HERE>. ANY<br>REPRODUCTION IN PART OR AS A WHOLE<br>COMPANY NAME HERE>. ANY<br>REPRODUCTION IN PART OR AS A WHOLE<br>COMPANY NAME HERE>. ANY<br>REPRODUCTION IN PART OR AS A WHOLE<br>COMPANY NAME HERE>. ANY<br>REPRODUCTION IN PART OR AS A WHOLE<br>COMPANY NAME HERE>. ANY<br>REPRODUCTION IN PART OR AS A WHOLE<br>COMPANY NAME HERE>. ANY<br>REPRODUCTION IN PART OR AS A WHOLE<br>COMPANY NAME HERE>. ANY<br>REPRODUCTION IN PART OR AS A WHOLE<br>COMPANY NAME HERE>. ANY | -                     |                           | FINISH                                                                               |                |      |      | A          |            |         |        |
| WITHOUT THE WRITTEN PERMISSION OF<br><insert company="" here="" name=""> IS</insert>                                                                                                                                                                                                                                                                                                                                                                                                                                                                                                                                                                                                                                                                                                                                                        | NEXT ASSY             | USED ON                   |                                                                                      |                |      |      |            |            |         |        |
| <inseri company="" here="" name=""> IS<br/>PROHIBITED.</inseri>                                                                                                                                                                                                                                                                                                                                                                                                                                                                                                                                                                                                                                                                                                                                                                             | APPLICATION           |                           | DO NOT SCALE DRAWING                                                                 |                |      |      | SCALE: 1:3 | WEIGHT:    | SHEET & | 6 OF 6 |
| 5                                                                                                                                                                                                                                                                                                                                                                                                                                                                                                                                                                                                                                                                                                                                                                                                                                           | 4                     |                           | 3                                                                                    |                |      | 2    |            | <br>       | 1       |        |