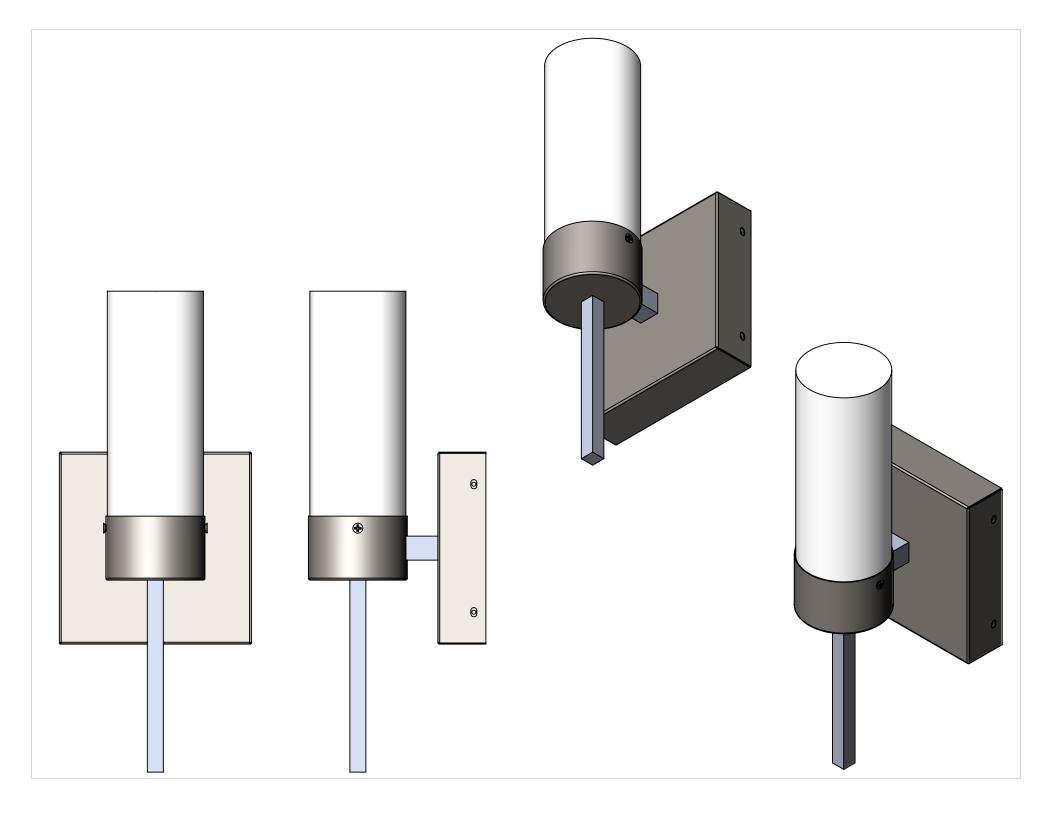

| 4                                                                                                                                                                                               | 3                                                                                             | I         |         | 2 1                             |







REV

SHEET 4 OF 6





| Ø3 1/8"