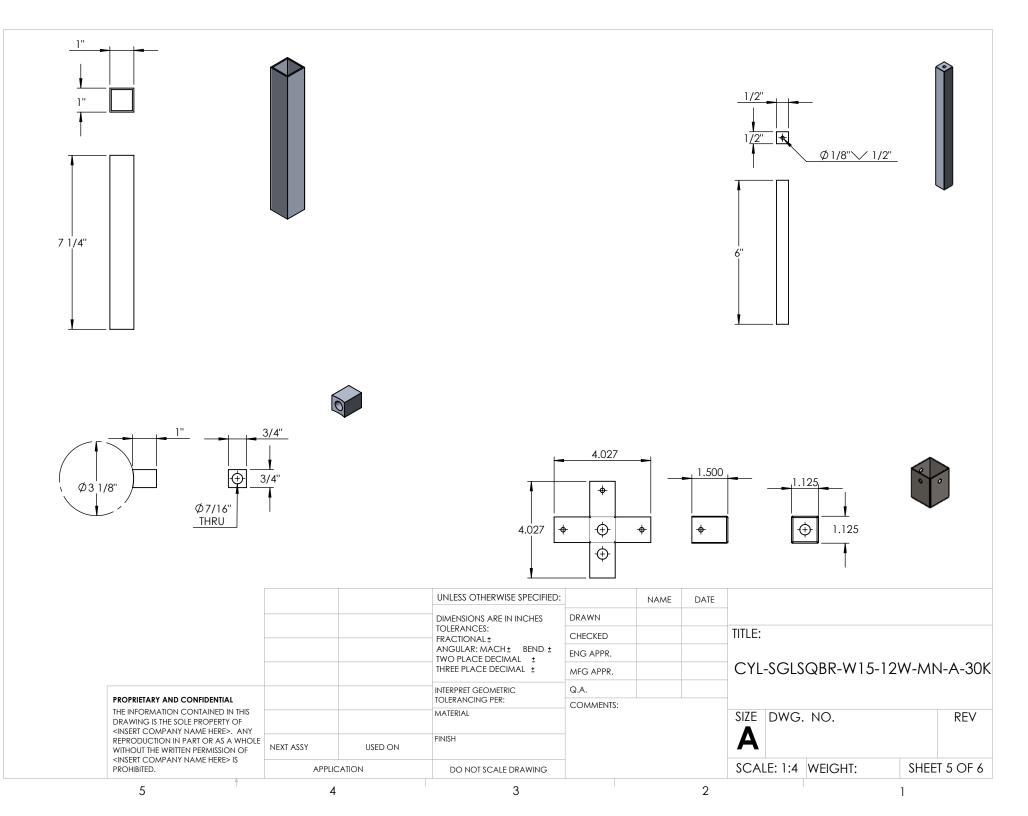

| 4                                                                                                                                                                                               | 3                                                                                             | I         |         | 2 1                             |







REV

SHEET 4 OF 6





| Ø3 1/8"