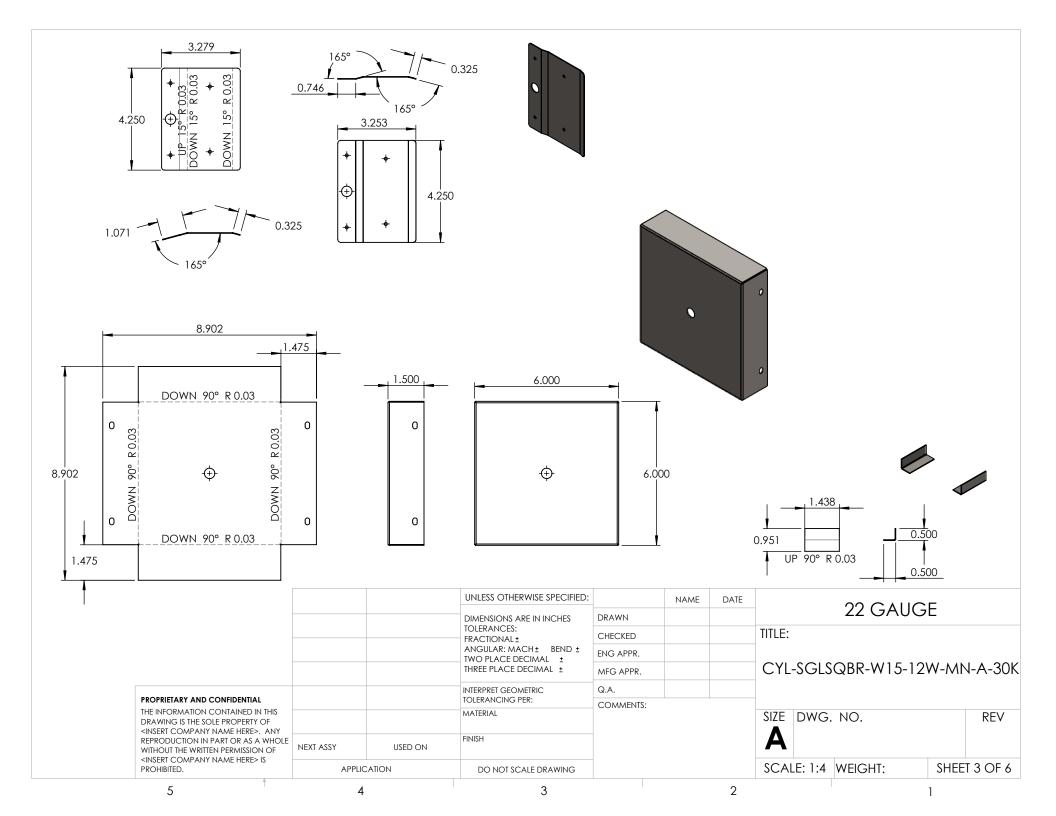

| ITEM NO. PART NUMBER   1 CYL-SGLSQBR-W15-12W-MN-A-30K-BACKPLATE   2 CYL-SGLSQBR-W15-12W-MN-A-30K-DRIVER BRACKET   3 CYL-SGLSQBR-W15-12W-MN-A-30K-DRIVER BRACKET   4 CYL-SGLSQBR-W15-12W-MN-A-30K-BACKPLATE TAB   4 CYL-SGLSQBR-W15-12W-MN-A-30K-BACKPLATE   5 CYL-SGLSQBR-W15-12W-MN-A-30K-FIREPLATE   6 CYL-SGLSQBR-W15-12W-MN-A-30K-SPUN TOP CAP   7 CYL-SGLSQBR-W15-12W-MN-A-30K-SQUARE TUBE   8 CYL-SGLSQBR-W15-12W-MN-A-30K-VERTICAL BAR   9 CYL-SGLSQBR-W15-12W-MN-A-30K-NECK BAR   10 CYL-SGLSQBR-W15-12W-MN-A-30K-ACRYLIC TUBE   11 CYL-SGLSQBR-W15-12W-MN-A-30K-NECK BAR   12 Espen VEL19070MVH-1   13 AltaILED_PN1012_RevE | DESCRIPTION<br>22 GAUGE<br>22 GAUGE<br>22 GAUGE<br>22 GAUGE<br>22 GAUGE<br>32 GAUGE<br>1" SQUARE ALUMINUM<br>3/4" SQUARE ALUMINUM<br>3/4" SQUARE ALUMINUM<br>ACRYLIC<br>NIPPLE<br>DRIVER<br>LED | TUBE 1<br>M BAR 1                                                                             |           |         |                                 |
|--------------------------------------------------------------------------------------------------------------------------------------------------------------------------------------------------------------------------------------------------------------------------------------------------------------------------------------------------------------------------------------------------------------------------------------------------------------------------------------------------------------------------------------------------------------------------------------------------------------------------------------|-------------------------------------------------------------------------------------------------------------------------------------------------------------------------------------------------|-----------------------------------------------------------------------------------------------|-----------|---------|---------------------------------|
|                                                                                                                                                                                                                                                                                                                                                                                                                                                                                                                                                                                                                                      |                                                                                                                                                                                                 |                                                                                               | 15.030    |         |                                 |
|                                                                                                                                                                                                                                                                                                                                                                                                                                                                                                                                                                                                                                      |                                                                                                                                                                                                 | LESS OTHERWISE SPECI                                                                          |           |         |                                 |
|                                                                                                                                                                                                                                                                                                                                                                                                                                                                                                                                                                                                                                      |                                                                                                                                                                                                 | ENSIONS ARE IN INCHES                                                                         | DRAWN     | NAME DA |                                 |
|                                                                                                                                                                                                                                                                                                                                                                                                                                                                                                                                                                                                                                      | TOLE                                                                                                                                                                                            | erances:                                                                                      | CHECKED   |         | TITLE:                          |
|                                                                                                                                                                                                                                                                                                                                                                                                                                                                                                                                                                                                                                      | ANG                                                                                                                                                                                             | FRACTIONAL±.003<br>ANGULAR: MACH±.01 BEND<br>TWO PLACE DECIMAL ±<br>THREE PLACE DECIMAL ±.001 |           |         |                                 |
| $\forall$                                                                                                                                                                                                                                                                                                                                                                                                                                                                                                                                                                                                                            |                                                                                                                                                                                                 |                                                                                               |           |         | CYL-SGLSQBR-W15-12W-MN-A-30K    |
| *                                                                                                                                                                                                                                                                                                                                                                                                                                                                                                                                                                                                                                    |                                                                                                                                                                                                 | RPRET GEOMETRIC                                                                               | Q.A.      |         |                                 |
| ×                                                                                                                                                                                                                                                                                                                                                                                                                                                                                                                                                                                                                                    | TOLE                                                                                                                                                                                            | RANCING PER:                                                                                  | COMMENTS: |         |                                 |
|                                                                                                                                                                                                                                                                                                                                                                                                                                                                                                                                                                                                                                      |                                                                                                                                                                                                 |                                                                                               |           |         | SIZE DWG. NO. REV               |
| EVERGREEN LIGHTING                                                                                                                                                                                                                                                                                                                                                                                                                                                                                                                                                                                                                   | RADIUS .030"                                                                                                                                                                                    |                                                                                               |           |         |                                 |
| APPL                                                                                                                                                                                                                                                                                                                                                                                                                                                                                                                                                                                                                                 | ICATION                                                                                                                                                                                         | do not scale drawing                                                                          | ;         |         | SCALE: 1:6 WEIGHT: SHEET 1 OF 6 |
| 5                                                                                                                                                                                                                                                                                                                                                                                                                                                                                                                                                                                                                                    | 4                                                                                                                                                                                               | 3                                                                                             | I         |         | 2 1                             |