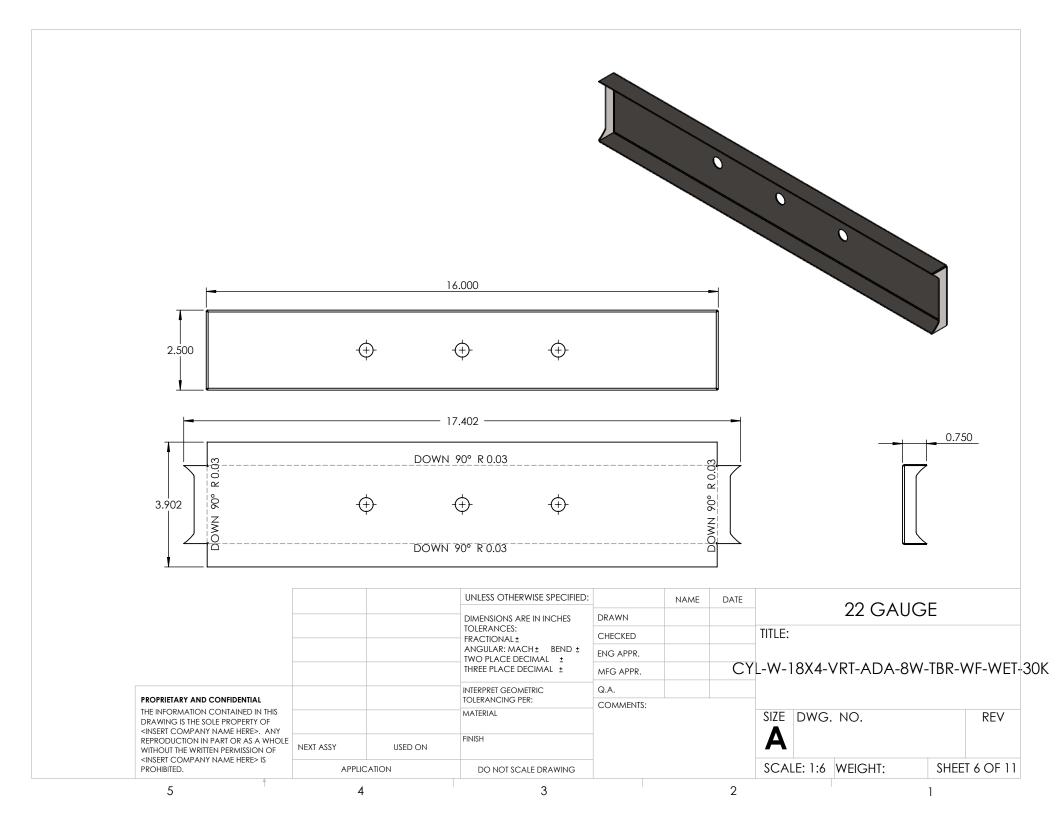

| 1 CYL-W-18X4-VRT-ADA-8W-TBR-WF-W                                                                                                                                                                                     | ET-30K-SPUN CUP | DESCRIPTION<br>SPUN 22 GAUG | QTY.<br>E 1                                                                                                                                                      |                                  |      |      |        |               |                       |          |                |
|----------------------------------------------------------------------------------------------------------------------------------------------------------------------------------------------------------------------|-----------------|-----------------------------|------------------------------------------------------------------------------------------------------------------------------------------------------------------|----------------------------------|------|------|--------|---------------|-----------------------|----------|----------------|
| 4"                                                                                                                                                                                                                   |                 |                             |                                                                                                                                                                  |                                  |      |      |        |               |                       |          |                |
|                                                                                                                                                                                                                      |                 |                             |                                                                                                                                                                  |                                  |      |      |        |               |                       |          |                |
| Ø3" ACRYLICO ADENTRO                                                                                                                                                                                                 |                 |                             |                                                                                                                                                                  |                                  |      |      |        |               |                       |          |                |
| ACRYLICO                                                                                                                                                                                                             | <b>H</b>        |                             | UNLESS OTHERWISE SPECIFIED:                                                                                                                                      |                                  | NAME | DATE |        | ÇE            | ) (181 00 C           | · ALICE  |                |
| ACRYLICO                                                                                                                                                                                                             | <b>#</b>        |                             | DIMENSIONS ARE IN INCHES                                                                                                                                         | DRAWN                            | NAME | DATE | TITLE  | SP            | PUN 22 G              | SAUGE    |                |
| ACRYLICO                                                                                                                                                                                                             |                 |                             | DIMENSIONS ARE IN INCHES<br>TOLERANCES:<br>FRACTIONAL±                                                                                                           | CHECKED                          | NAME | DATE | TITLE: | SP            | PUN 22 G              | SAUGE    |                |
| ACRYLICO                                                                                                                                                                                                             |                 |                             | DIMENSIONS ARE IN INCHES TOLERANCES: FRACTIONAL± ANGULAR: MACH± BEND± TWO PLACE DECIMAL±                                                                         | CHECKED<br>ENG APPR.             | NAME |      | -      |               |                       |          | VE MET         |
| ACRYLICO                                                                                                                                                                                                             |                 |                             | DIMENSIONS ARE IN INCHES TOLERANCES: FRACTIONAL± ANGULAR: MACH± BEND±                                                                                            | CHECKED ENG APPR. MFG APPR.      | NAME |      | -      |               | 'UN 22 G<br>'RT-ADA-8 |          | VF-WET-        |
| ACRYLICO<br>ADENTRO                                                                                                                                                                                                  |                 |                             | DIMENSIONS ARE IN INCHES TOLERANCES: FRACTIONAL ± ANGULAR: MACH ± BEND ± TWO PLACE DECIMAL ± THREE PLACE DECIMAL ± INTERPRET GEOMETRIC                           | CHECKED ENG APPR. MFG APPR. Q.A. | NAME |      | -      |               |                       |          | VF-WET-        |
| PROPRIETARY AND CONFIDENTIAL THE INFORMATION CONTAINED IN THIS                                                                                                                                                       |                 |                             | DIMENSIONS ARE IN INCHES TOLERANCES: FRACTIONAL± ANGULAR: MACH± BEND± TWO PLACE DECIMAL± THREE PLACE DECIMAL±                                                    | CHECKED ENG APPR. MFG APPR.      | NAME |      | L-W-18 | 3X4-V         | 'RT-ADA-8             |          |                |
| PROPRIETARY AND CONFIDENTIAL THE INFORMATION CONTAINED IN THIS DRAWING IS THE SOLE PROPERTY OF                                                                                                                       |                 |                             | DIMENSIONS ARE IN INCHES TOLERANCES: FRACTIONAL ± ANGULAR: MACH ± BEND ± TWO PLACE DECIMAL ± THREE PLACE DECIMAL ± INTERPRET GEOMETRIC TOLERANCING PER: MATERIAL | CHECKED ENG APPR. MFG APPR. Q.A. | NAME |      | L-W-18 | 3X4-V         | 'RT-ADA-8             |          | VF-WET-<br>REV |
| PROPRIETARY AND CONFIDENTIAL THE INFORMATION CONTAINED IN THIS DRAWING IS THE SOLE PROPERTY OF <insert company="" here="" name="">. ANY REPRODUCTION IN PART OR AS A WHOL WITHOUT THE WRITTEN PERMISSION OF</insert> |                 |                             | DIMENSIONS ARE IN INCHES TOLERANCES: FRACTIONAL ± ANGULAR: MACH ± BEND ± TWO PLACE DECIMAL ± THREE PLACE DECIMAL ± INTERPRET GEOMETRIC TOLERANCING PER:          | CHECKED ENG APPR. MFG APPR. Q.A. | NAME |      | L-W-18 | 3X4-V         | 'RT-ADA-8             |          |                |
| PROPRIETARY AND CONFIDENTIAL THE INFORMATION CONTAINED IN THIS DRAWING IS THE SOLE PROPERTY OF <insert company="" here="" name="">. ANY REPRODUCTION IN PART OR AS A WHOLE</insert>                                  | F               | USED ON                     | DIMENSIONS ARE IN INCHES TOLERANCES: FRACTIONAL ± ANGULAR: MACH ± BEND ± TWO PLACE DECIMAL ± THREE PLACE DECIMAL ± INTERPRET GEOMETRIC TOLERANCING PER: MATERIAL | CHECKED ENG APPR. MFG APPR. Q.A. | NAME |      | L-W-18 | 3X4-V<br>DWG. | 'RT-ADA-8             | 3W-TBR-V |                |