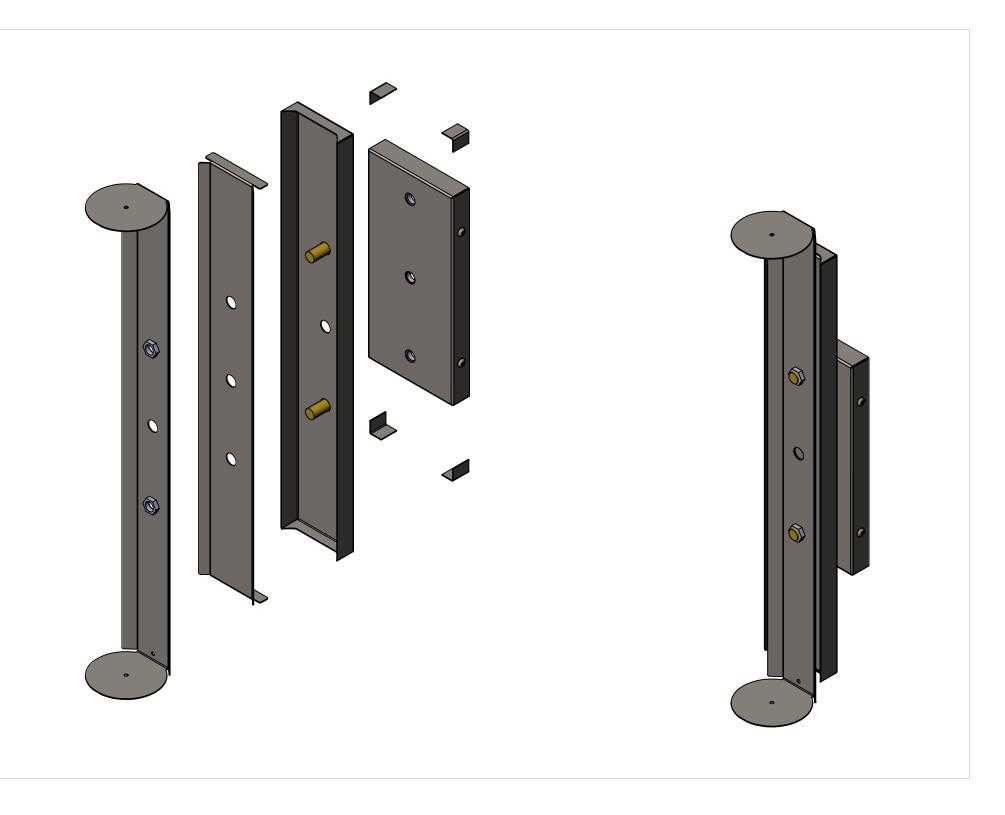

| 1 CYL-W-18X4-VRT-ADA-8W-TBR-WF-W                                                                                                                                                                                     | ET-30K-SPUN CUP | DESCRIPTION<br>SPUN 22 GAUG | QTY.<br>E 1                                                                                                                                                      |                                  |      |      |        |               |                       |          |                |
|----------------------------------------------------------------------------------------------------------------------------------------------------------------------------------------------------------------------|-----------------|-----------------------------|------------------------------------------------------------------------------------------------------------------------------------------------------------------|----------------------------------|------|------|--------|---------------|-----------------------|----------|----------------|
| 4"                                                                                                                                                                                                                   |                 |                             |                                                                                                                                                                  |                                  |      |      |        |               |                       |          |                |
|                                                                                                                                                                                                                      |                 |                             |                                                                                                                                                                  |                                  |      |      |        |               |                       |          |                |
| Ø3" ACRYLICO ADENTRO                                                                                                                                                                                                 |                 |                             |                                                                                                                                                                  |                                  |      |      |        |               |                       |          |                |
| ACRYLICO                                                                                                                                                                                                             | <b>H</b>        |                             | UNLESS OTHERWISE SPECIFIED:                                                                                                                                      |                                  | NAME | DATE |        | ÇE            | ) (181 00 C           | · ALICE  |                |
| ACRYLICO                                                                                                                                                                                                             | <b>#</b>        |                             | DIMENSIONS ARE IN INCHES                                                                                                                                         | DRAWN                            | NAME | DATE | TITLE  | SP            | PUN 22 G              | SAUGE    |                |
| ACRYLICO                                                                                                                                                                                                             |                 |                             | DIMENSIONS ARE IN INCHES<br>TOLERANCES:<br>FRACTIONAL±                                                                                                           | CHECKED                          | NAME | DATE | TITLE: | SP            | PUN 22 G              | SAUGE    |                |
| ACRYLICO                                                                                                                                                                                                             |                 |                             | DIMENSIONS ARE IN INCHES TOLERANCES: FRACTIONAL± ANGULAR: MACH± BEND± TWO PLACE DECIMAL±                                                                         | CHECKED<br>ENG APPR.             | NAME |      | -      |               |                       |          | VE MET         |
| ACRYLICO                                                                                                                                                                                                             |                 |                             | DIMENSIONS ARE IN INCHES TOLERANCES: FRACTIONAL± ANGULAR: MACH± BEND±                                                                                            | CHECKED ENG APPR. MFG APPR.      | NAME |      | -      |               | 'UN 22 G<br>'RT-ADA-8 |          | VF-WET-        |
| ACRYLICO<br>ADENTRO                                                                                                                                                                                                  |                 |                             | DIMENSIONS ARE IN INCHES TOLERANCES: FRACTIONAL ± ANGULAR: MACH ± BEND ± TWO PLACE DECIMAL ± THREE PLACE DECIMAL ± INTERPRET GEOMETRIC                           | CHECKED ENG APPR. MFG APPR. Q.A. | NAME |      | -      |               |                       |          | VF-WET-        |
| PROPRIETARY AND CONFIDENTIAL THE INFORMATION CONTAINED IN THIS                                                                                                                                                       |                 |                             | DIMENSIONS ARE IN INCHES TOLERANCES: FRACTIONAL± ANGULAR: MACH± BEND± TWO PLACE DECIMAL± THREE PLACE DECIMAL±                                                    | CHECKED ENG APPR. MFG APPR.      | NAME |      | L-W-18 | 3X4-V         | 'RT-ADA-8             |          |                |
| PROPRIETARY AND CONFIDENTIAL THE INFORMATION CONTAINED IN THIS DRAWING IS THE SOLE PROPERTY OF                                                                                                                       |                 |                             | DIMENSIONS ARE IN INCHES TOLERANCES: FRACTIONAL ± ANGULAR: MACH ± BEND ± TWO PLACE DECIMAL ± THREE PLACE DECIMAL ± INTERPRET GEOMETRIC TOLERANCING PER: MATERIAL | CHECKED ENG APPR. MFG APPR. Q.A. | NAME |      | L-W-18 | 3X4-V         | 'RT-ADA-8             |          | VF-WET-<br>REV |
| PROPRIETARY AND CONFIDENTIAL THE INFORMATION CONTAINED IN THIS DRAWING IS THE SOLE PROPERTY OF <insert company="" here="" name="">. ANY REPRODUCTION IN PART OR AS A WHOL WITHOUT THE WRITTEN PERMISSION OF</insert> |                 |                             | DIMENSIONS ARE IN INCHES TOLERANCES: FRACTIONAL ± ANGULAR: MACH ± BEND ± TWO PLACE DECIMAL ± THREE PLACE DECIMAL ± INTERPRET GEOMETRIC TOLERANCING PER:          | CHECKED ENG APPR. MFG APPR. Q.A. | NAME |      | L-W-18 | 3X4-V         | 'RT-ADA-8             |          |                |
| PROPRIETARY AND CONFIDENTIAL THE INFORMATION CONTAINED IN THIS DRAWING IS THE SOLE PROPERTY OF <insert company="" here="" name="">. ANY REPRODUCTION IN PART OR AS A WHOLE</insert>                                  | F               | USED ON                     | DIMENSIONS ARE IN INCHES TOLERANCES: FRACTIONAL ± ANGULAR: MACH ± BEND ± TWO PLACE DECIMAL ± THREE PLACE DECIMAL ± INTERPRET GEOMETRIC TOLERANCING PER: MATERIAL | CHECKED ENG APPR. MFG APPR. Q.A. | NAME |      | L-W-18 | 3X4-V<br>DWG. | 'RT-ADA-8             | 3W-TBR-V |                |