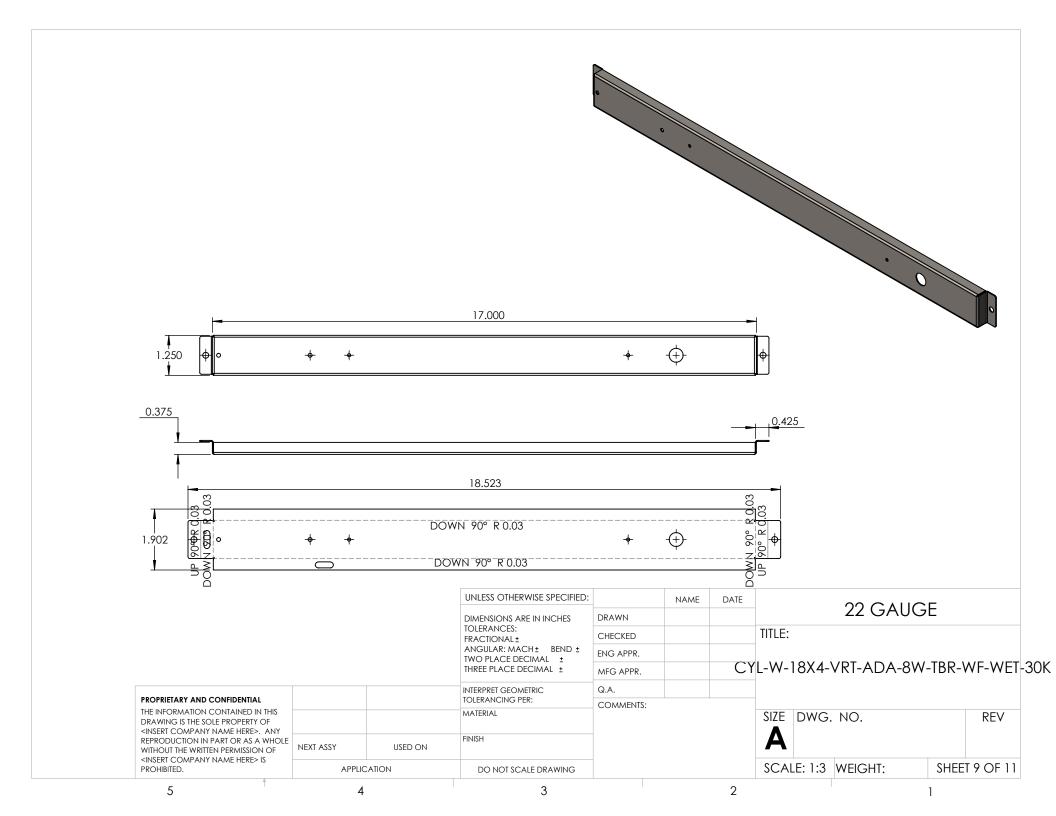

| 1 CYL-W-18X4-VRT-ADA-8W-TBR-WF-W                                                                                                                                                                                     | ET-30K-SPUN CUP | DESCRIPTION<br>SPUN 22 GAUG | QTY.<br>E 1                                                                                                                                                      |                                  |      |      |        |               |                       |          |                |
|----------------------------------------------------------------------------------------------------------------------------------------------------------------------------------------------------------------------|-----------------|-----------------------------|------------------------------------------------------------------------------------------------------------------------------------------------------------------|----------------------------------|------|------|--------|---------------|-----------------------|----------|----------------|
| 4"                                                                                                                                                                                                                   |                 |                             |                                                                                                                                                                  |                                  |      |      |        |               |                       |          |                |
|                                                                                                                                                                                                                      |                 |                             |                                                                                                                                                                  |                                  |      |      |        |               |                       |          |                |
| Ø3" ACRYLICO ADENTRO                                                                                                                                                                                                 |                 |                             |                                                                                                                                                                  |                                  |      |      |        |               |                       |          |                |
| ACRYLICO                                                                                                                                                                                                             | <b>H</b>        |                             | UNLESS OTHERWISE SPECIFIED:                                                                                                                                      |                                  | NAME | DATE |        | ÇE            | ) (181 00 C           | · ALICE  |                |
| ACRYLICO                                                                                                                                                                                                             | <b>#</b>        |                             | DIMENSIONS ARE IN INCHES                                                                                                                                         | DRAWN                            | NAME | DATE | TITLE  | SP            | PUN 22 G              | SAUGE    |                |
| ACRYLICO                                                                                                                                                                                                             |                 |                             | DIMENSIONS ARE IN INCHES<br>TOLERANCES:<br>FRACTIONAL±                                                                                                           | CHECKED                          | NAME | DATE | TITLE: | SP            | PUN 22 G              | SAUGE    |                |
| ACRYLICO                                                                                                                                                                                                             |                 |                             | DIMENSIONS ARE IN INCHES TOLERANCES: FRACTIONAL± ANGULAR: MACH± BEND± TWO PLACE DECIMAL±                                                                         | CHECKED<br>ENG APPR.             | NAME |      | -      |               |                       |          | VE MET         |
| ACRYLICO                                                                                                                                                                                                             |                 |                             | DIMENSIONS ARE IN INCHES TOLERANCES: FRACTIONAL± ANGULAR: MACH± BEND±                                                                                            | CHECKED ENG APPR. MFG APPR.      | NAME |      | -      |               | 'UN 22 G<br>'RT-ADA-8 |          | VF-WET-        |
| ACRYLICO<br>ADENTRO                                                                                                                                                                                                  |                 |                             | DIMENSIONS ARE IN INCHES TOLERANCES: FRACTIONAL ± ANGULAR: MACH ± BEND ± TWO PLACE DECIMAL ± THREE PLACE DECIMAL ± INTERPRET GEOMETRIC                           | CHECKED ENG APPR. MFG APPR. Q.A. | NAME |      | -      |               |                       |          | VF-WET-        |
| PROPRIETARY AND CONFIDENTIAL THE INFORMATION CONTAINED IN THIS                                                                                                                                                       |                 |                             | DIMENSIONS ARE IN INCHES TOLERANCES: FRACTIONAL± ANGULAR: MACH± BEND± TWO PLACE DECIMAL± THREE PLACE DECIMAL±                                                    | CHECKED ENG APPR. MFG APPR.      | NAME |      | L-W-18 | 3X4-V         | 'RT-ADA-8             |          |                |
| PROPRIETARY AND CONFIDENTIAL THE INFORMATION CONTAINED IN THIS DRAWING IS THE SOLE PROPERTY OF                                                                                                                       |                 |                             | DIMENSIONS ARE IN INCHES TOLERANCES: FRACTIONAL ± ANGULAR: MACH ± BEND ± TWO PLACE DECIMAL ± THREE PLACE DECIMAL ± INTERPRET GEOMETRIC TOLERANCING PER: MATERIAL | CHECKED ENG APPR. MFG APPR. Q.A. | NAME |      | L-W-18 | 3X4-V         | 'RT-ADA-8             |          | VF-WET-<br>REV |
| PROPRIETARY AND CONFIDENTIAL THE INFORMATION CONTAINED IN THIS DRAWING IS THE SOLE PROPERTY OF <insert company="" here="" name="">. ANY REPRODUCTION IN PART OR AS A WHOL WITHOUT THE WRITTEN PERMISSION OF</insert> |                 |                             | DIMENSIONS ARE IN INCHES TOLERANCES: FRACTIONAL ± ANGULAR: MACH ± BEND ± TWO PLACE DECIMAL ± THREE PLACE DECIMAL ± INTERPRET GEOMETRIC TOLERANCING PER:          | CHECKED ENG APPR. MFG APPR. Q.A. | NAME |      | L-W-18 | 3X4-V         | 'RT-ADA-8             |          |                |
| PROPRIETARY AND CONFIDENTIAL THE INFORMATION CONTAINED IN THIS DRAWING IS THE SOLE PROPERTY OF <insert company="" here="" name="">. ANY REPRODUCTION IN PART OR AS A WHOLE</insert>                                  | F               | USED ON                     | DIMENSIONS ARE IN INCHES TOLERANCES: FRACTIONAL ± ANGULAR: MACH ± BEND ± TWO PLACE DECIMAL ± THREE PLACE DECIMAL ± INTERPRET GEOMETRIC TOLERANCING PER: MATERIAL | CHECKED ENG APPR. MFG APPR. Q.A. | NAME |      | L-W-18 | 3X4-V<br>DWG. | 'RT-ADA-8             | 3W-TBR-V |                |