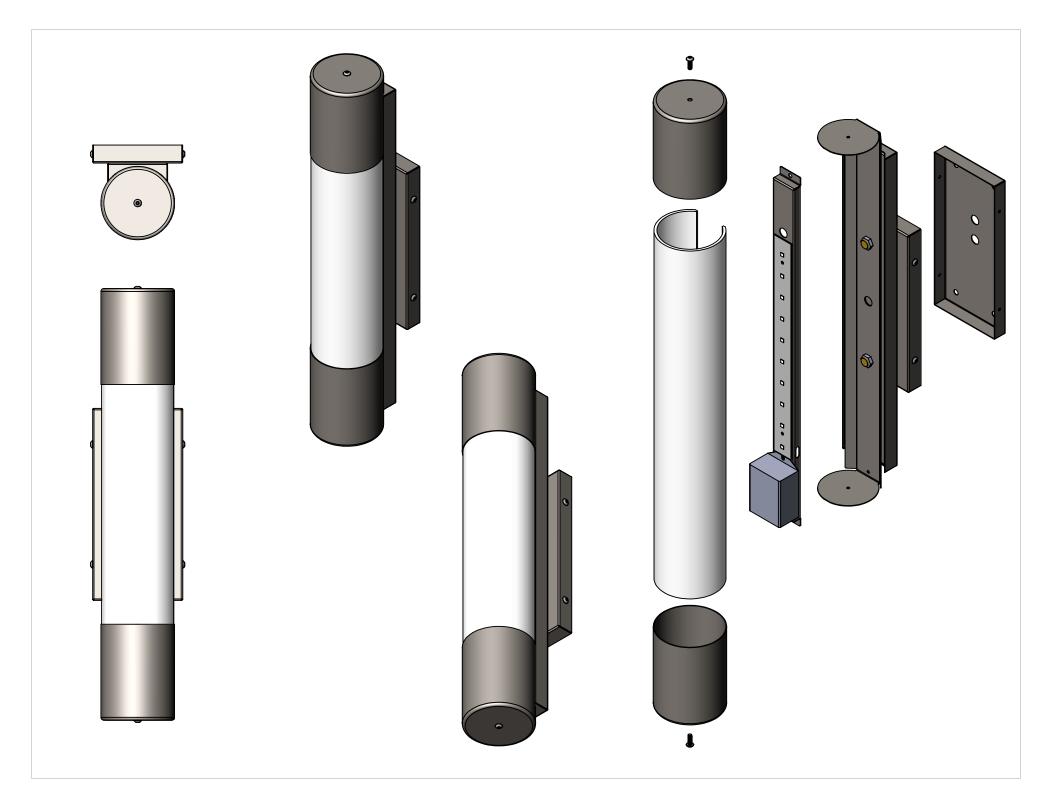

| 1 CYL-W-18X4-VRT-ADA-8W-TBR-WF-W                                                                                                                                                                                     | ET-30K-SPUN CUP | DESCRIPTION<br>SPUN 22 GAUG | QTY.<br>E 1                                                                                                                                                      |                                  |      |      |        |               |                       |          |                |
|----------------------------------------------------------------------------------------------------------------------------------------------------------------------------------------------------------------------|-----------------|-----------------------------|------------------------------------------------------------------------------------------------------------------------------------------------------------------|----------------------------------|------|------|--------|---------------|-----------------------|----------|----------------|
| 4"                                                                                                                                                                                                                   |                 |                             |                                                                                                                                                                  |                                  |      |      |        |               |                       |          |                |
|                                                                                                                                                                                                                      |                 |                             |                                                                                                                                                                  |                                  |      |      |        |               |                       |          |                |
| Ø3" ACRYLICO ADENTRO                                                                                                                                                                                                 |                 |                             |                                                                                                                                                                  |                                  |      |      |        |               |                       |          |                |
| ACRYLICO                                                                                                                                                                                                             | <b>H</b>        |                             | UNLESS OTHERWISE SPECIFIED:                                                                                                                                      |                                  | NAME | DATE |        | ÇE            | ) (181 00 C           | · ALICE  |                |
| ACRYLICO                                                                                                                                                                                                             | <b>#</b>        |                             | DIMENSIONS ARE IN INCHES                                                                                                                                         | DRAWN                            | NAME | DATE | TITLE  | SP            | PUN 22 G              | SAUGE    |                |
| ACRYLICO                                                                                                                                                                                                             |                 |                             | DIMENSIONS ARE IN INCHES<br>TOLERANCES:<br>FRACTIONAL±                                                                                                           | CHECKED                          | NAME | DATE | TITLE: | SP            | PUN 22 G              | SAUGE    |                |
| ACRYLICO                                                                                                                                                                                                             |                 |                             | DIMENSIONS ARE IN INCHES TOLERANCES: FRACTIONAL± ANGULAR: MACH± BEND± TWO PLACE DECIMAL±                                                                         | CHECKED<br>ENG APPR.             | NAME |      | -      |               |                       |          | VE MET         |
| ACRYLICO                                                                                                                                                                                                             |                 |                             | DIMENSIONS ARE IN INCHES TOLERANCES: FRACTIONAL± ANGULAR: MACH± BEND±                                                                                            | CHECKED ENG APPR. MFG APPR.      | NAME |      | -      |               | 'UN 22 G<br>'RT-ADA-8 |          | VF-WET-        |
| ACRYLICO<br>ADENTRO                                                                                                                                                                                                  |                 |                             | DIMENSIONS ARE IN INCHES TOLERANCES: FRACTIONAL ± ANGULAR: MACH ± BEND ± TWO PLACE DECIMAL ± THREE PLACE DECIMAL ± INTERPRET GEOMETRIC                           | CHECKED ENG APPR. MFG APPR. Q.A. | NAME |      | -      |               |                       |          | VF-WET-        |
| PROPRIETARY AND CONFIDENTIAL THE INFORMATION CONTAINED IN THIS                                                                                                                                                       |                 |                             | DIMENSIONS ARE IN INCHES TOLERANCES: FRACTIONAL± ANGULAR: MACH± BEND± TWO PLACE DECIMAL± THREE PLACE DECIMAL±                                                    | CHECKED ENG APPR. MFG APPR.      | NAME |      | L-W-18 | 3X4-V         | 'RT-ADA-8             |          |                |
| PROPRIETARY AND CONFIDENTIAL THE INFORMATION CONTAINED IN THIS DRAWING IS THE SOLE PROPERTY OF                                                                                                                       |                 |                             | DIMENSIONS ARE IN INCHES TOLERANCES: FRACTIONAL ± ANGULAR: MACH ± BEND ± TWO PLACE DECIMAL ± THREE PLACE DECIMAL ± INTERPRET GEOMETRIC TOLERANCING PER: MATERIAL | CHECKED ENG APPR. MFG APPR. Q.A. | NAME |      | L-W-18 | 3X4-V         | 'RT-ADA-8             |          | VF-WET-<br>REV |
| PROPRIETARY AND CONFIDENTIAL THE INFORMATION CONTAINED IN THIS DRAWING IS THE SOLE PROPERTY OF <insert company="" here="" name="">. ANY REPRODUCTION IN PART OR AS A WHOL WITHOUT THE WRITTEN PERMISSION OF</insert> |                 |                             | DIMENSIONS ARE IN INCHES TOLERANCES: FRACTIONAL ± ANGULAR: MACH ± BEND ± TWO PLACE DECIMAL ± THREE PLACE DECIMAL ± INTERPRET GEOMETRIC TOLERANCING PER:          | CHECKED ENG APPR. MFG APPR. Q.A. | NAME |      | L-W-18 | 3X4-V         | 'RT-ADA-8             |          |                |
| PROPRIETARY AND CONFIDENTIAL THE INFORMATION CONTAINED IN THIS DRAWING IS THE SOLE PROPERTY OF <insert company="" here="" name="">. ANY REPRODUCTION IN PART OR AS A WHOLE</insert>                                  | F               | USED ON                     | DIMENSIONS ARE IN INCHES TOLERANCES: FRACTIONAL ± ANGULAR: MACH ± BEND ± TWO PLACE DECIMAL ± THREE PLACE DECIMAL ± INTERPRET GEOMETRIC TOLERANCING PER: MATERIAL | CHECKED ENG APPR. MFG APPR. Q.A. | NAME |      | L-W-18 | 3X4-V<br>DWG. | 'RT-ADA-8             | 3W-TBR-V |                |