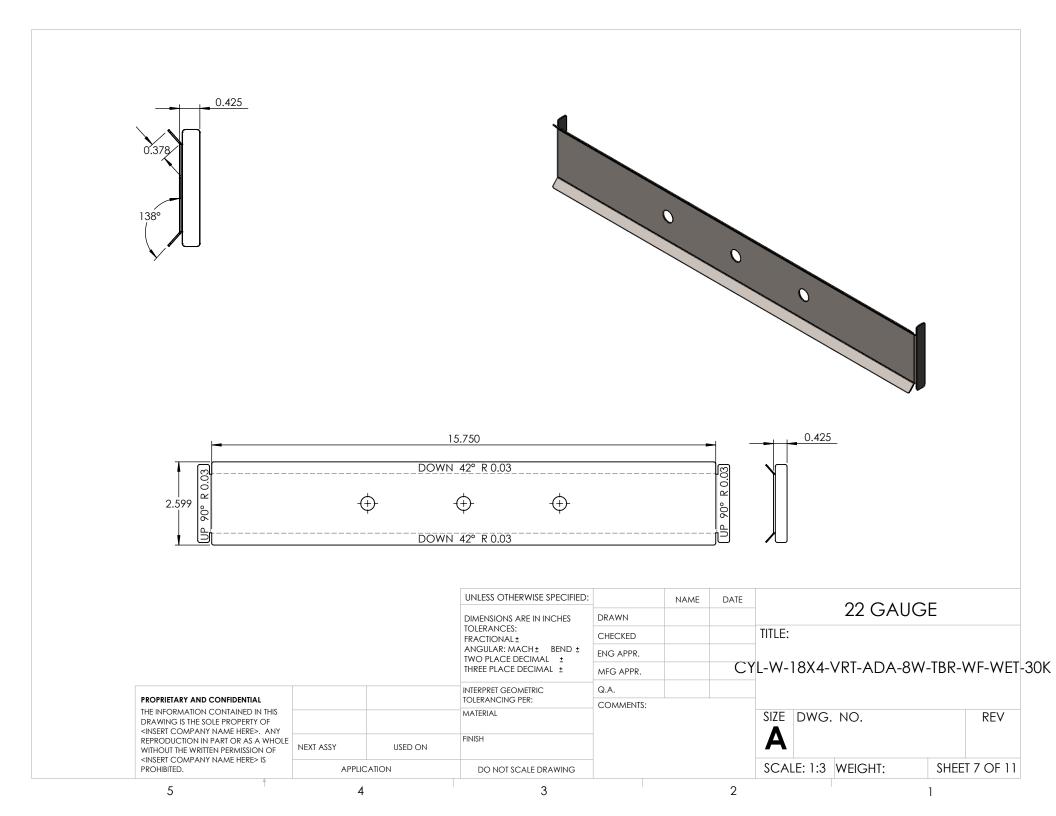

| 1 CYL-W-18X4-VRT-ADA-8W-TBR-WF-W                                                                                                                                                                                     | ET-30K-SPUN CUP | DESCRIPTION<br>SPUN 22 GAUG | QTY.<br>E 1                                                                                                                                                      |                                  |      |      |        |               |                       |          |                |
|----------------------------------------------------------------------------------------------------------------------------------------------------------------------------------------------------------------------|-----------------|-----------------------------|------------------------------------------------------------------------------------------------------------------------------------------------------------------|----------------------------------|------|------|--------|---------------|-----------------------|----------|----------------|
| 4"                                                                                                                                                                                                                   |                 |                             |                                                                                                                                                                  |                                  |      |      |        |               |                       |          |                |
|                                                                                                                                                                                                                      |                 |                             |                                                                                                                                                                  |                                  |      |      |        |               |                       |          |                |
| Ø3" ACRYLICO ADENTRO                                                                                                                                                                                                 |                 |                             |                                                                                                                                                                  |                                  |      |      |        |               |                       |          |                |
| ACRYLICO                                                                                                                                                                                                             | <b>H</b>        |                             | UNLESS OTHERWISE SPECIFIED:                                                                                                                                      |                                  | NAME | DATE |        | ÇE            | ) (181 00 C           | · ALICE  |                |
| ACRYLICO                                                                                                                                                                                                             | <b>#</b>        |                             | DIMENSIONS ARE IN INCHES                                                                                                                                         | DRAWN                            | NAME | DATE | TITLE  | SP            | PUN 22 G              | SAUGE    |                |
| ACRYLICO                                                                                                                                                                                                             |                 |                             | DIMENSIONS ARE IN INCHES<br>TOLERANCES:<br>FRACTIONAL±                                                                                                           | CHECKED                          | NAME | DATE | TITLE: | SP            | PUN 22 G              | SAUGE    |                |
| ACRYLICO                                                                                                                                                                                                             |                 |                             | DIMENSIONS ARE IN INCHES TOLERANCES: FRACTIONAL± ANGULAR: MACH± BEND± TWO PLACE DECIMAL±                                                                         | CHECKED<br>ENG APPR.             | NAME |      | -      |               |                       |          | VE MET         |
| ACRYLICO                                                                                                                                                                                                             |                 |                             | DIMENSIONS ARE IN INCHES TOLERANCES: FRACTIONAL± ANGULAR: MACH± BEND±                                                                                            | CHECKED ENG APPR. MFG APPR.      | NAME |      | -      |               | 'UN 22 G<br>'RT-ADA-8 |          | VF-WET-        |
| ACRYLICO<br>ADENTRO                                                                                                                                                                                                  |                 |                             | DIMENSIONS ARE IN INCHES TOLERANCES: FRACTIONAL ± ANGULAR: MACH ± BEND ± TWO PLACE DECIMAL ± THREE PLACE DECIMAL ± INTERPRET GEOMETRIC                           | CHECKED ENG APPR. MFG APPR. Q.A. | NAME |      | -      |               |                       |          | VF-WET-        |
| PROPRIETARY AND CONFIDENTIAL THE INFORMATION CONTAINED IN THIS                                                                                                                                                       |                 |                             | DIMENSIONS ARE IN INCHES TOLERANCES: FRACTIONAL± ANGULAR: MACH± BEND± TWO PLACE DECIMAL± THREE PLACE DECIMAL±                                                    | CHECKED ENG APPR. MFG APPR.      | NAME |      | L-W-18 | 3X4-V         | 'RT-ADA-8             |          |                |
| PROPRIETARY AND CONFIDENTIAL THE INFORMATION CONTAINED IN THIS DRAWING IS THE SOLE PROPERTY OF                                                                                                                       |                 |                             | DIMENSIONS ARE IN INCHES TOLERANCES: FRACTIONAL ± ANGULAR: MACH ± BEND ± TWO PLACE DECIMAL ± THREE PLACE DECIMAL ± INTERPRET GEOMETRIC TOLERANCING PER: MATERIAL | CHECKED ENG APPR. MFG APPR. Q.A. | NAME |      | L-W-18 | 3X4-V         | 'RT-ADA-8             |          | VF-WET-<br>REV |
| PROPRIETARY AND CONFIDENTIAL THE INFORMATION CONTAINED IN THIS DRAWING IS THE SOLE PROPERTY OF <insert company="" here="" name="">. ANY REPRODUCTION IN PART OR AS A WHOL WITHOUT THE WRITTEN PERMISSION OF</insert> |                 |                             | DIMENSIONS ARE IN INCHES TOLERANCES: FRACTIONAL ± ANGULAR: MACH ± BEND ± TWO PLACE DECIMAL ± THREE PLACE DECIMAL ± INTERPRET GEOMETRIC TOLERANCING PER:          | CHECKED ENG APPR. MFG APPR. Q.A. | NAME |      | L-W-18 | 3X4-V         | 'RT-ADA-8             |          |                |
| PROPRIETARY AND CONFIDENTIAL THE INFORMATION CONTAINED IN THIS DRAWING IS THE SOLE PROPERTY OF <insert company="" here="" name="">. ANY REPRODUCTION IN PART OR AS A WHOLE</insert>                                  | F               | USED ON                     | DIMENSIONS ARE IN INCHES TOLERANCES: FRACTIONAL ± ANGULAR: MACH ± BEND ± TWO PLACE DECIMAL ± THREE PLACE DECIMAL ± INTERPRET GEOMETRIC TOLERANCING PER: MATERIAL | CHECKED ENG APPR. MFG APPR. Q.A. | NAME |      | L-W-18 | 3X4-V<br>DWG. | 'RT-ADA-8             | 3W-TBR-V |                |