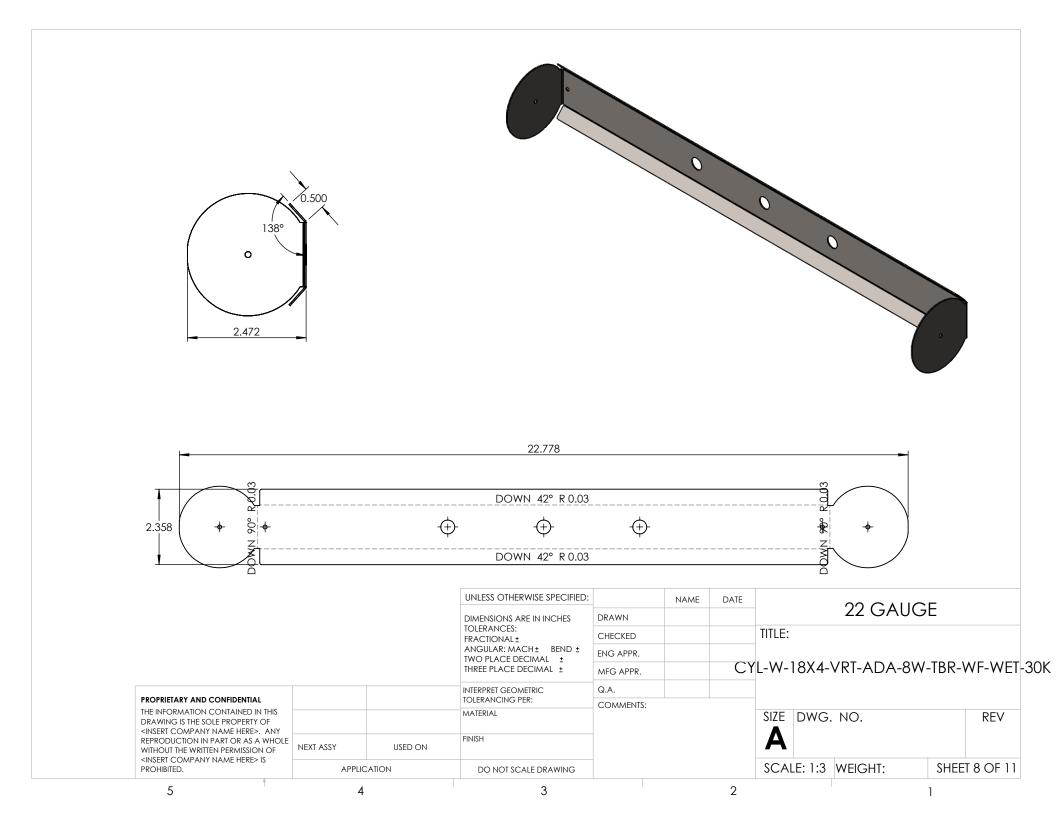

| 1 CYL-W-18X4-VRT-ADA-8W-TBR-WF-W                                                                                                                                                                                     | ET-30K-SPUN CUP | DESCRIPTION<br>SPUN 22 GAUG | QTY.<br>E 1                                                                                                                                                      |                                  |      |      |        |               |                       |          |                |
|----------------------------------------------------------------------------------------------------------------------------------------------------------------------------------------------------------------------|-----------------|-----------------------------|------------------------------------------------------------------------------------------------------------------------------------------------------------------|----------------------------------|------|------|--------|---------------|-----------------------|----------|----------------|
| 4"                                                                                                                                                                                                                   |                 |                             |                                                                                                                                                                  |                                  |      |      |        |               |                       |          |                |
|                                                                                                                                                                                                                      |                 |                             |                                                                                                                                                                  |                                  |      |      |        |               |                       |          |                |
| Ø3" ACRYLICO ADENTRO                                                                                                                                                                                                 |                 |                             |                                                                                                                                                                  |                                  |      |      |        |               |                       |          |                |
| ACRYLICO                                                                                                                                                                                                             | <b>H</b>        |                             | UNLESS OTHERWISE SPECIFIED:                                                                                                                                      |                                  | NAME | DATE |        | ÇE            | ) (181 00 C           | · ALICE  |                |
| ACRYLICO                                                                                                                                                                                                             | <b>#</b>        |                             | DIMENSIONS ARE IN INCHES                                                                                                                                         | DRAWN                            | NAME | DATE | TITLE  | SP            | PUN 22 G              | SAUGE    |                |
| ACRYLICO                                                                                                                                                                                                             |                 |                             | DIMENSIONS ARE IN INCHES<br>TOLERANCES:<br>FRACTIONAL±                                                                                                           | CHECKED                          | NAME | DATE | TITLE: | SP            | PUN 22 G              | SAUGE    |                |
| ACRYLICO                                                                                                                                                                                                             |                 |                             | DIMENSIONS ARE IN INCHES TOLERANCES: FRACTIONAL± ANGULAR: MACH± BEND± TWO PLACE DECIMAL±                                                                         | CHECKED<br>ENG APPR.             | NAME |      | -      |               |                       |          | VE MET         |
| ACRYLICO                                                                                                                                                                                                             |                 |                             | DIMENSIONS ARE IN INCHES TOLERANCES: FRACTIONAL± ANGULAR: MACH± BEND±                                                                                            | CHECKED ENG APPR. MFG APPR.      | NAME |      | -      |               | 'UN 22 G<br>'RT-ADA-8 |          | VF-WET-        |
| ACRYLICO<br>ADENTRO                                                                                                                                                                                                  |                 |                             | DIMENSIONS ARE IN INCHES TOLERANCES: FRACTIONAL ± ANGULAR: MACH ± BEND ± TWO PLACE DECIMAL ± THREE PLACE DECIMAL ± INTERPRET GEOMETRIC                           | CHECKED ENG APPR. MFG APPR. Q.A. | NAME |      | -      |               |                       |          | VF-WET-        |
| PROPRIETARY AND CONFIDENTIAL THE INFORMATION CONTAINED IN THIS                                                                                                                                                       |                 |                             | DIMENSIONS ARE IN INCHES TOLERANCES: FRACTIONAL± ANGULAR: MACH± BEND± TWO PLACE DECIMAL± THREE PLACE DECIMAL±                                                    | CHECKED ENG APPR. MFG APPR.      | NAME |      | L-W-18 | 3X4-V         | 'RT-ADA-8             |          |                |
| PROPRIETARY AND CONFIDENTIAL THE INFORMATION CONTAINED IN THIS DRAWING IS THE SOLE PROPERTY OF                                                                                                                       |                 |                             | DIMENSIONS ARE IN INCHES TOLERANCES: FRACTIONAL ± ANGULAR: MACH ± BEND ± TWO PLACE DECIMAL ± THREE PLACE DECIMAL ± INTERPRET GEOMETRIC TOLERANCING PER: MATERIAL | CHECKED ENG APPR. MFG APPR. Q.A. | NAME |      | L-W-18 | 3X4-V         | 'RT-ADA-8             |          | VF-WET-<br>REV |
| PROPRIETARY AND CONFIDENTIAL THE INFORMATION CONTAINED IN THIS DRAWING IS THE SOLE PROPERTY OF <insert company="" here="" name="">. ANY REPRODUCTION IN PART OR AS A WHOL WITHOUT THE WRITTEN PERMISSION OF</insert> |                 |                             | DIMENSIONS ARE IN INCHES TOLERANCES: FRACTIONAL ± ANGULAR: MACH ± BEND ± TWO PLACE DECIMAL ± THREE PLACE DECIMAL ± INTERPRET GEOMETRIC TOLERANCING PER:          | CHECKED ENG APPR. MFG APPR. Q.A. | NAME |      | L-W-18 | 3X4-V         | 'RT-ADA-8             |          |                |
| PROPRIETARY AND CONFIDENTIAL THE INFORMATION CONTAINED IN THIS DRAWING IS THE SOLE PROPERTY OF <insert company="" here="" name="">. ANY REPRODUCTION IN PART OR AS A WHOLE</insert>                                  | F               | USED ON                     | DIMENSIONS ARE IN INCHES TOLERANCES: FRACTIONAL ± ANGULAR: MACH ± BEND ± TWO PLACE DECIMAL ± THREE PLACE DECIMAL ± INTERPRET GEOMETRIC TOLERANCING PER: MATERIAL | CHECKED ENG APPR. MFG APPR. Q.A. | NAME |      | L-W-18 | 3X4-V<br>DWG. | 'RT-ADA-8             | 3W-TBR-V |                |