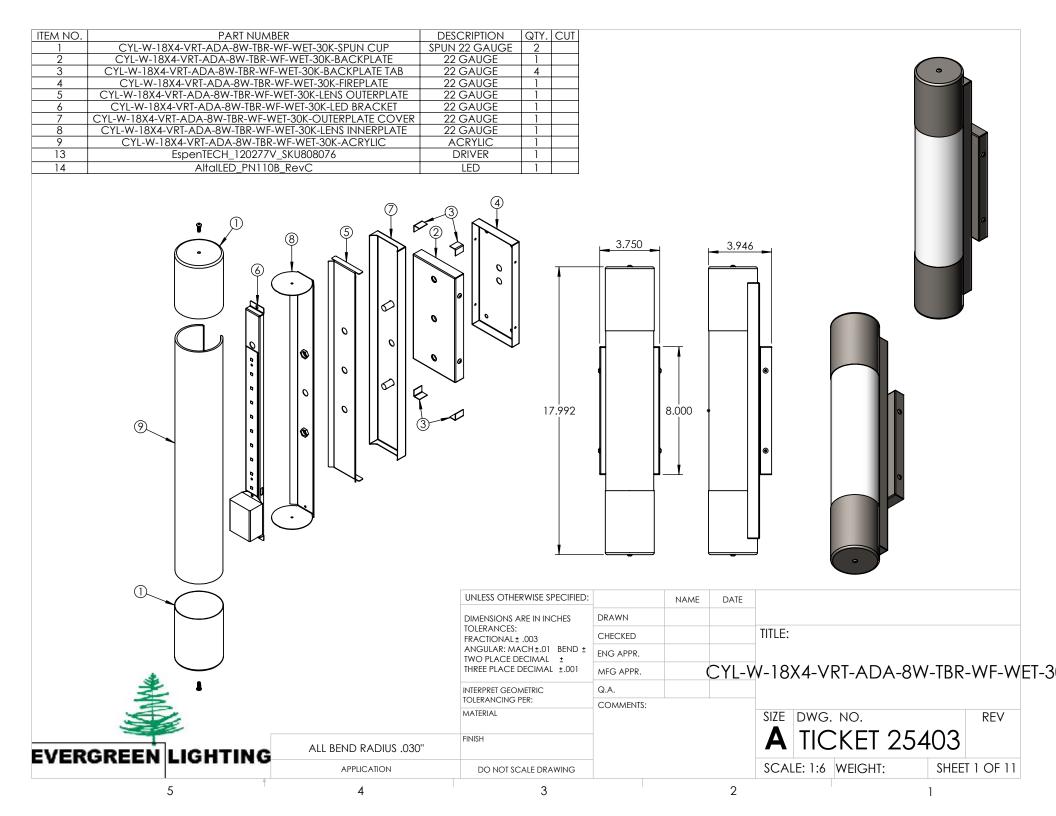

| 1 CYL-W-18X4-VRT-ADA-8W-TBR-WF-W                                                                                                                                                                                     | ET-30K-SPUN CUP | DESCRIPTION<br>SPUN 22 GAUG | QTY.<br>E 1                                                                                                                                                      |                                  |      |      |        |               |                       |          |                |
|----------------------------------------------------------------------------------------------------------------------------------------------------------------------------------------------------------------------|-----------------|-----------------------------|------------------------------------------------------------------------------------------------------------------------------------------------------------------|----------------------------------|------|------|--------|---------------|-----------------------|----------|----------------|
| 4"                                                                                                                                                                                                                   |                 |                             |                                                                                                                                                                  |                                  |      |      |        |               |                       |          |                |
|                                                                                                                                                                                                                      |                 |                             |                                                                                                                                                                  |                                  |      |      |        |               |                       |          |                |
| Ø3" ACRYLICO ADENTRO                                                                                                                                                                                                 |                 |                             |                                                                                                                                                                  |                                  |      |      |        |               |                       |          |                |
| ACRYLICO                                                                                                                                                                                                             | <b>H</b>        |                             | UNLESS OTHERWISE SPECIFIED:                                                                                                                                      |                                  | NAME | DATE |        | ÇE            | ) (181 00 C           | · ALICE  |                |
| ACRYLICO                                                                                                                                                                                                             | <b>#</b>        |                             | DIMENSIONS ARE IN INCHES                                                                                                                                         | DRAWN                            | NAME | DATE | TITLE  | SP            | PUN 22 G              | SAUGE    |                |
| ACRYLICO                                                                                                                                                                                                             |                 |                             | DIMENSIONS ARE IN INCHES<br>TOLERANCES:<br>FRACTIONAL±                                                                                                           | CHECKED                          | NAME | DATE | TITLE: | SP            | PUN 22 G              | SAUGE    |                |
| ACRYLICO                                                                                                                                                                                                             |                 |                             | DIMENSIONS ARE IN INCHES TOLERANCES: FRACTIONAL± ANGULAR: MACH± BEND± TWO PLACE DECIMAL±                                                                         | CHECKED<br>ENG APPR.             | NAME |      | -      |               |                       |          | VE MET         |
| ACRYLICO                                                                                                                                                                                                             |                 |                             | DIMENSIONS ARE IN INCHES TOLERANCES: FRACTIONAL± ANGULAR: MACH± BEND±                                                                                            | CHECKED ENG APPR. MFG APPR.      | NAME |      | -      |               | 'UN 22 G<br>'RT-ADA-8 |          | VF-WET-        |
| ACRYLICO<br>ADENTRO                                                                                                                                                                                                  |                 |                             | DIMENSIONS ARE IN INCHES TOLERANCES: FRACTIONAL ± ANGULAR: MACH ± BEND ± TWO PLACE DECIMAL ± THREE PLACE DECIMAL ± INTERPRET GEOMETRIC                           | CHECKED ENG APPR. MFG APPR. Q.A. | NAME |      | -      |               |                       |          | VF-WET-        |
| PROPRIETARY AND CONFIDENTIAL THE INFORMATION CONTAINED IN THIS                                                                                                                                                       |                 |                             | DIMENSIONS ARE IN INCHES TOLERANCES: FRACTIONAL± ANGULAR: MACH± BEND± TWO PLACE DECIMAL± THREE PLACE DECIMAL±                                                    | CHECKED ENG APPR. MFG APPR.      | NAME |      | L-W-18 | 3X4-V         | 'RT-ADA-8             |          |                |
| PROPRIETARY AND CONFIDENTIAL THE INFORMATION CONTAINED IN THIS DRAWING IS THE SOLE PROPERTY OF                                                                                                                       |                 |                             | DIMENSIONS ARE IN INCHES TOLERANCES: FRACTIONAL ± ANGULAR: MACH ± BEND ± TWO PLACE DECIMAL ± THREE PLACE DECIMAL ± INTERPRET GEOMETRIC TOLERANCING PER: MATERIAL | CHECKED ENG APPR. MFG APPR. Q.A. | NAME |      | L-W-18 | 3X4-V         | 'RT-ADA-8             |          | VF-WET-<br>REV |
| PROPRIETARY AND CONFIDENTIAL THE INFORMATION CONTAINED IN THIS DRAWING IS THE SOLE PROPERTY OF <insert company="" here="" name="">. ANY REPRODUCTION IN PART OR AS A WHOL WITHOUT THE WRITTEN PERMISSION OF</insert> |                 |                             | DIMENSIONS ARE IN INCHES TOLERANCES: FRACTIONAL ± ANGULAR: MACH ± BEND ± TWO PLACE DECIMAL ± THREE PLACE DECIMAL ± INTERPRET GEOMETRIC TOLERANCING PER:          | CHECKED ENG APPR. MFG APPR. Q.A. | NAME |      | L-W-18 | 3X4-V         | 'RT-ADA-8             |          |                |
| PROPRIETARY AND CONFIDENTIAL THE INFORMATION CONTAINED IN THIS DRAWING IS THE SOLE PROPERTY OF <insert company="" here="" name="">. ANY REPRODUCTION IN PART OR AS A WHOLE</insert>                                  | F               | USED ON                     | DIMENSIONS ARE IN INCHES TOLERANCES: FRACTIONAL ± ANGULAR: MACH ± BEND ± TWO PLACE DECIMAL ± THREE PLACE DECIMAL ± INTERPRET GEOMETRIC TOLERANCING PER: MATERIAL | CHECKED ENG APPR. MFG APPR. Q.A. | NAME |      | L-W-18 | 3X4-V<br>DWG. | 'RT-ADA-8             | 3W-TBR-V |                |