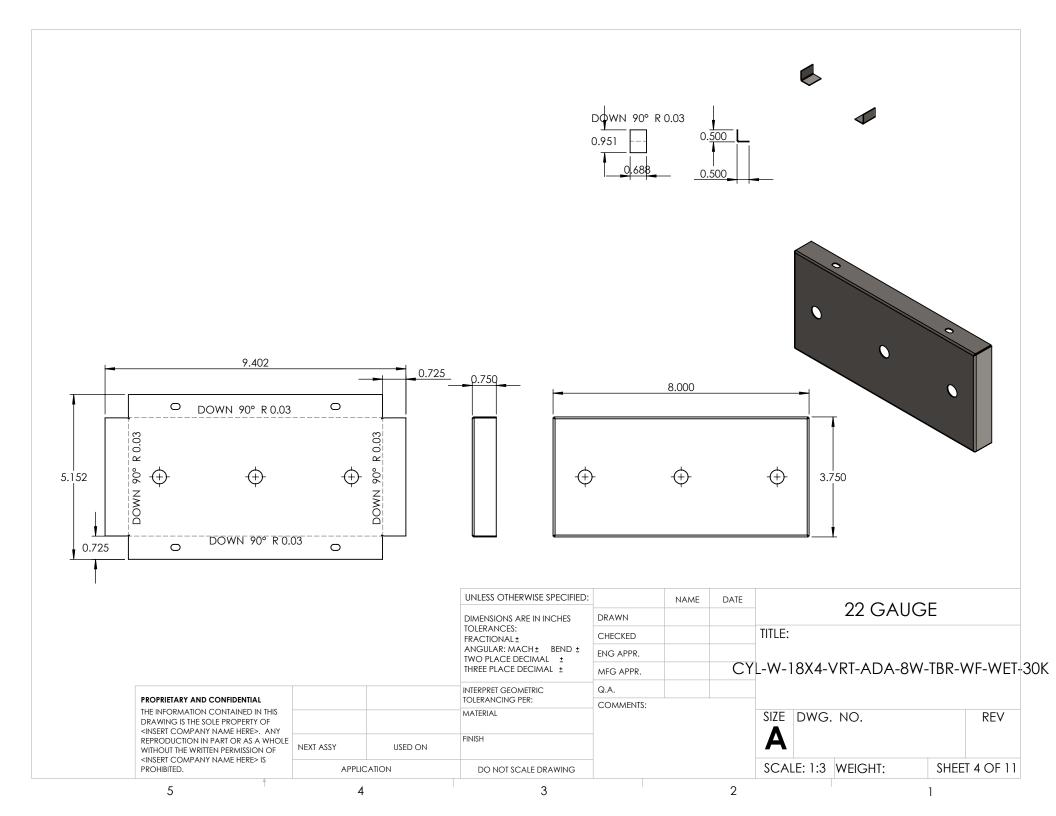

| 1 CYL-W-18X4-VRT-ADA-8W-TBR-WF-W                                                                                                                                                                                     | ET-30K-SPUN CUP | DESCRIPTION<br>SPUN 22 GAUG | QTY.<br>E 1                                                                                                                                                      |                                  |      |      |        |               |                       |          |                |
|----------------------------------------------------------------------------------------------------------------------------------------------------------------------------------------------------------------------|-----------------|-----------------------------|------------------------------------------------------------------------------------------------------------------------------------------------------------------|----------------------------------|------|------|--------|---------------|-----------------------|----------|----------------|
| 4"                                                                                                                                                                                                                   |                 |                             |                                                                                                                                                                  |                                  |      |      |        |               |                       |          |                |
|                                                                                                                                                                                                                      |                 |                             |                                                                                                                                                                  |                                  |      |      |        |               |                       |          |                |
| Ø3" ACRYLICO ADENTRO                                                                                                                                                                                                 |                 |                             |                                                                                                                                                                  |                                  |      |      |        |               |                       |          |                |
| ACRYLICO                                                                                                                                                                                                             | <b>H</b>        |                             | UNLESS OTHERWISE SPECIFIED:                                                                                                                                      |                                  | NAME | DATE |        | ÇE            | ) (181 00 C           | · ALICE  |                |
| ACRYLICO                                                                                                                                                                                                             | <b>#</b>        |                             | DIMENSIONS ARE IN INCHES                                                                                                                                         | DRAWN                            | NAME | DATE | TITLE  | SP            | PUN 22 G              | SAUGE    |                |
| ACRYLICO                                                                                                                                                                                                             |                 |                             | DIMENSIONS ARE IN INCHES<br>TOLERANCES:<br>FRACTIONAL±                                                                                                           | CHECKED                          | NAME | DATE | TITLE: | SP            | PUN 22 G              | SAUGE    |                |
| ACRYLICO                                                                                                                                                                                                             |                 |                             | DIMENSIONS ARE IN INCHES TOLERANCES: FRACTIONAL± ANGULAR: MACH± BEND± TWO PLACE DECIMAL±                                                                         | CHECKED<br>ENG APPR.             | NAME |      | -      |               |                       |          | VE MET         |
| ACRYLICO                                                                                                                                                                                                             |                 |                             | DIMENSIONS ARE IN INCHES TOLERANCES: FRACTIONAL± ANGULAR: MACH± BEND±                                                                                            | CHECKED ENG APPR. MFG APPR.      | NAME |      | -      |               | 'UN 22 G<br>'RT-ADA-8 |          | VF-WET-        |
| ACRYLICO<br>ADENTRO                                                                                                                                                                                                  |                 |                             | DIMENSIONS ARE IN INCHES TOLERANCES: FRACTIONAL ± ANGULAR: MACH ± BEND ± TWO PLACE DECIMAL ± THREE PLACE DECIMAL ± INTERPRET GEOMETRIC                           | CHECKED ENG APPR. MFG APPR. Q.A. | NAME |      | -      |               |                       |          | VF-WET-        |
| PROPRIETARY AND CONFIDENTIAL THE INFORMATION CONTAINED IN THIS                                                                                                                                                       |                 |                             | DIMENSIONS ARE IN INCHES TOLERANCES: FRACTIONAL± ANGULAR: MACH± BEND± TWO PLACE DECIMAL± THREE PLACE DECIMAL±                                                    | CHECKED ENG APPR. MFG APPR.      | NAME |      | L-W-18 | 3X4-V         | 'RT-ADA-8             |          |                |
| PROPRIETARY AND CONFIDENTIAL THE INFORMATION CONTAINED IN THIS DRAWING IS THE SOLE PROPERTY OF                                                                                                                       |                 |                             | DIMENSIONS ARE IN INCHES TOLERANCES: FRACTIONAL ± ANGULAR: MACH ± BEND ± TWO PLACE DECIMAL ± THREE PLACE DECIMAL ± INTERPRET GEOMETRIC TOLERANCING PER: MATERIAL | CHECKED ENG APPR. MFG APPR. Q.A. | NAME |      | L-W-18 | 3X4-V         | 'RT-ADA-8             |          | VF-WET-<br>REV |
| PROPRIETARY AND CONFIDENTIAL THE INFORMATION CONTAINED IN THIS DRAWING IS THE SOLE PROPERTY OF <insert company="" here="" name="">. ANY REPRODUCTION IN PART OR AS A WHOL WITHOUT THE WRITTEN PERMISSION OF</insert> |                 |                             | DIMENSIONS ARE IN INCHES TOLERANCES: FRACTIONAL ± ANGULAR: MACH ± BEND ± TWO PLACE DECIMAL ± THREE PLACE DECIMAL ± INTERPRET GEOMETRIC TOLERANCING PER:          | CHECKED ENG APPR. MFG APPR. Q.A. | NAME |      | L-W-18 | 3X4-V         | 'RT-ADA-8             |          |                |
| PROPRIETARY AND CONFIDENTIAL THE INFORMATION CONTAINED IN THIS DRAWING IS THE SOLE PROPERTY OF <insert company="" here="" name="">. ANY REPRODUCTION IN PART OR AS A WHOLE</insert>                                  | F               | USED ON                     | DIMENSIONS ARE IN INCHES TOLERANCES: FRACTIONAL ± ANGULAR: MACH ± BEND ± TWO PLACE DECIMAL ± THREE PLACE DECIMAL ± INTERPRET GEOMETRIC TOLERANCING PER: MATERIAL | CHECKED ENG APPR. MFG APPR. Q.A. | NAME |      | L-W-18 | 3X4-V<br>DWG. | 'RT-ADA-8             | 3W-TBR-V |                |