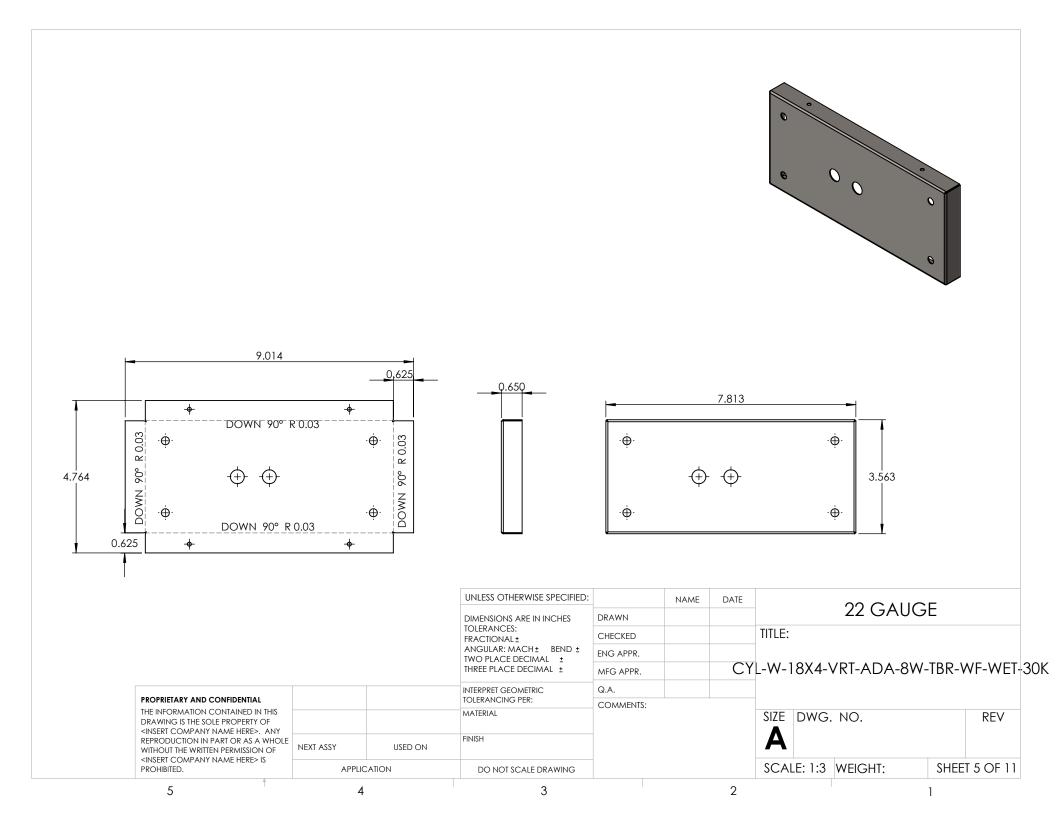

| 1 CYL-W-18X4-VRT-ADA-8W-TBR-WF-W                                                                                                                                                                                     | ET-30K-SPUN CUP | DESCRIPTION<br>SPUN 22 GAUG | QTY.<br>E 1                                                                                                                                                      |                                  |      |      |        |               |                       |          |                |
|----------------------------------------------------------------------------------------------------------------------------------------------------------------------------------------------------------------------|-----------------|-----------------------------|------------------------------------------------------------------------------------------------------------------------------------------------------------------|----------------------------------|------|------|--------|---------------|-----------------------|----------|----------------|
| 4"                                                                                                                                                                                                                   |                 |                             |                                                                                                                                                                  |                                  |      |      |        |               |                       |          |                |
|                                                                                                                                                                                                                      |                 |                             |                                                                                                                                                                  |                                  |      |      |        |               |                       |          |                |
| Ø3" ACRYLICO ADENTRO                                                                                                                                                                                                 |                 |                             |                                                                                                                                                                  |                                  |      |      |        |               |                       |          |                |
| ACRYLICO                                                                                                                                                                                                             | <b>H</b>        |                             | UNLESS OTHERWISE SPECIFIED:                                                                                                                                      |                                  | NAME | DATE |        | ÇE            | ) (181 00 C           | · ALICE  |                |
| ACRYLICO                                                                                                                                                                                                             | <b>#</b>        |                             | DIMENSIONS ARE IN INCHES                                                                                                                                         | DRAWN                            | NAME | DATE | TITLE  | SP            | PUN 22 G              | SAUGE    |                |
| ACRYLICO                                                                                                                                                                                                             |                 |                             | DIMENSIONS ARE IN INCHES<br>TOLERANCES:<br>FRACTIONAL±                                                                                                           | CHECKED                          | NAME | DATE | TITLE: | SP            | PUN 22 G              | SAUGE    |                |
| ACRYLICO                                                                                                                                                                                                             |                 |                             | DIMENSIONS ARE IN INCHES TOLERANCES: FRACTIONAL± ANGULAR: MACH± BEND± TWO PLACE DECIMAL±                                                                         | CHECKED<br>ENG APPR.             | NAME |      | -      |               |                       |          | VE MET         |
| ACRYLICO                                                                                                                                                                                                             |                 |                             | DIMENSIONS ARE IN INCHES TOLERANCES: FRACTIONAL± ANGULAR: MACH± BEND±                                                                                            | CHECKED ENG APPR. MFG APPR.      | NAME |      | -      |               | 'UN 22 G<br>'RT-ADA-8 |          | VF-WET-        |
| ACRYLICO<br>ADENTRO                                                                                                                                                                                                  |                 |                             | DIMENSIONS ARE IN INCHES TOLERANCES: FRACTIONAL ± ANGULAR: MACH ± BEND ± TWO PLACE DECIMAL ± THREE PLACE DECIMAL ± INTERPRET GEOMETRIC                           | CHECKED ENG APPR. MFG APPR. Q.A. | NAME |      | -      |               |                       |          | VF-WET-        |
| PROPRIETARY AND CONFIDENTIAL THE INFORMATION CONTAINED IN THIS                                                                                                                                                       |                 |                             | DIMENSIONS ARE IN INCHES TOLERANCES: FRACTIONAL± ANGULAR: MACH± BEND± TWO PLACE DECIMAL± THREE PLACE DECIMAL±                                                    | CHECKED ENG APPR. MFG APPR.      | NAME |      | L-W-18 | 3X4-V         | 'RT-ADA-8             |          |                |
| PROPRIETARY AND CONFIDENTIAL THE INFORMATION CONTAINED IN THIS DRAWING IS THE SOLE PROPERTY OF                                                                                                                       |                 |                             | DIMENSIONS ARE IN INCHES TOLERANCES: FRACTIONAL ± ANGULAR: MACH ± BEND ± TWO PLACE DECIMAL ± THREE PLACE DECIMAL ± INTERPRET GEOMETRIC TOLERANCING PER: MATERIAL | CHECKED ENG APPR. MFG APPR. Q.A. | NAME |      | L-W-18 | 3X4-V         | 'RT-ADA-8             |          | VF-WET-<br>REV |
| PROPRIETARY AND CONFIDENTIAL THE INFORMATION CONTAINED IN THIS DRAWING IS THE SOLE PROPERTY OF <insert company="" here="" name="">. ANY REPRODUCTION IN PART OR AS A WHOL WITHOUT THE WRITTEN PERMISSION OF</insert> |                 |                             | DIMENSIONS ARE IN INCHES TOLERANCES: FRACTIONAL ± ANGULAR: MACH ± BEND ± TWO PLACE DECIMAL ± THREE PLACE DECIMAL ± INTERPRET GEOMETRIC TOLERANCING PER:          | CHECKED ENG APPR. MFG APPR. Q.A. | NAME |      | L-W-18 | 3X4-V         | 'RT-ADA-8             |          |                |
| PROPRIETARY AND CONFIDENTIAL THE INFORMATION CONTAINED IN THIS DRAWING IS THE SOLE PROPERTY OF <insert company="" here="" name="">. ANY REPRODUCTION IN PART OR AS A WHOLE</insert>                                  | F               | USED ON                     | DIMENSIONS ARE IN INCHES TOLERANCES: FRACTIONAL ± ANGULAR: MACH ± BEND ± TWO PLACE DECIMAL ± THREE PLACE DECIMAL ± INTERPRET GEOMETRIC TOLERANCING PER: MATERIAL | CHECKED ENG APPR. MFG APPR. Q.A. | NAME |      | L-W-18 | 3X4-V<br>DWG. | 'RT-ADA-8             | 3W-TBR-V |                |