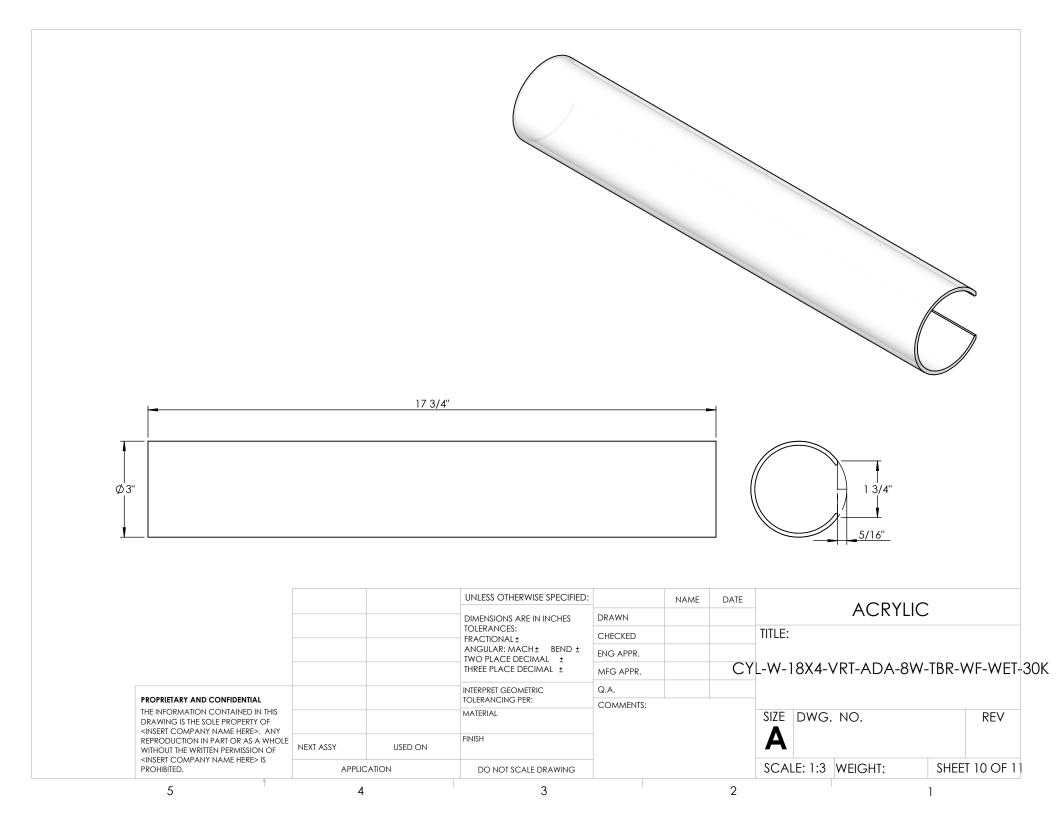

| 1 CYL-W-18X4-VRT-ADA-8W-TBR-WF-W                                                                                                                                                                                     | ET-30K-SPUN CUP | DESCRIPTION<br>SPUN 22 GAUG | QTY.<br>E 1                                                                                                                                                      |                                  |      |      |        |               |                       |          |                |
|----------------------------------------------------------------------------------------------------------------------------------------------------------------------------------------------------------------------|-----------------|-----------------------------|------------------------------------------------------------------------------------------------------------------------------------------------------------------|----------------------------------|------|------|--------|---------------|-----------------------|----------|----------------|
| 4"                                                                                                                                                                                                                   |                 |                             |                                                                                                                                                                  |                                  |      |      |        |               |                       |          |                |
|                                                                                                                                                                                                                      |                 |                             |                                                                                                                                                                  |                                  |      |      |        |               |                       |          |                |
| Ø3" ACRYLICO ADENTRO                                                                                                                                                                                                 |                 |                             |                                                                                                                                                                  |                                  |      |      |        |               |                       |          |                |
| ACRYLICO                                                                                                                                                                                                             | <b>H</b>        |                             | UNLESS OTHERWISE SPECIFIED:                                                                                                                                      |                                  | NAME | DATE |        | ÇE            | ) (181 00 C           | · ALICE  |                |
| ACRYLICO                                                                                                                                                                                                             | <b>#</b>        |                             | DIMENSIONS ARE IN INCHES                                                                                                                                         | DRAWN                            | NAME | DATE | TITLE  | SP            | PUN 22 G              | SAUGE    |                |
| ACRYLICO                                                                                                                                                                                                             |                 |                             | DIMENSIONS ARE IN INCHES<br>TOLERANCES:<br>FRACTIONAL±                                                                                                           | CHECKED                          | NAME | DATE | TITLE: | SP            | PUN 22 G              | SAUGE    |                |
| ACRYLICO                                                                                                                                                                                                             |                 |                             | DIMENSIONS ARE IN INCHES TOLERANCES: FRACTIONAL± ANGULAR: MACH± BEND± TWO PLACE DECIMAL±                                                                         | CHECKED<br>ENG APPR.             | NAME |      | -      |               |                       |          | VE MET         |
| ACRYLICO                                                                                                                                                                                                             |                 |                             | DIMENSIONS ARE IN INCHES TOLERANCES: FRACTIONAL± ANGULAR: MACH± BEND±                                                                                            | CHECKED ENG APPR. MFG APPR.      | NAME |      | -      |               | 'UN 22 G<br>'RT-ADA-8 |          | VF-WET-        |
| ACRYLICO<br>ADENTRO                                                                                                                                                                                                  |                 |                             | DIMENSIONS ARE IN INCHES TOLERANCES: FRACTIONAL ± ANGULAR: MACH ± BEND ± TWO PLACE DECIMAL ± THREE PLACE DECIMAL ± INTERPRET GEOMETRIC                           | CHECKED ENG APPR. MFG APPR. Q.A. | NAME |      | -      |               |                       |          | VF-WET-        |
| PROPRIETARY AND CONFIDENTIAL THE INFORMATION CONTAINED IN THIS                                                                                                                                                       |                 |                             | DIMENSIONS ARE IN INCHES TOLERANCES: FRACTIONAL± ANGULAR: MACH± BEND± TWO PLACE DECIMAL± THREE PLACE DECIMAL±                                                    | CHECKED ENG APPR. MFG APPR.      | NAME |      | L-W-18 | 3X4-V         | 'RT-ADA-8             |          |                |
| PROPRIETARY AND CONFIDENTIAL THE INFORMATION CONTAINED IN THIS DRAWING IS THE SOLE PROPERTY OF                                                                                                                       |                 |                             | DIMENSIONS ARE IN INCHES TOLERANCES: FRACTIONAL ± ANGULAR: MACH ± BEND ± TWO PLACE DECIMAL ± THREE PLACE DECIMAL ± INTERPRET GEOMETRIC TOLERANCING PER: MATERIAL | CHECKED ENG APPR. MFG APPR. Q.A. | NAME |      | L-W-18 | 3X4-V         | 'RT-ADA-8             |          | VF-WET-<br>REV |
| PROPRIETARY AND CONFIDENTIAL THE INFORMATION CONTAINED IN THIS DRAWING IS THE SOLE PROPERTY OF <insert company="" here="" name="">. ANY REPRODUCTION IN PART OR AS A WHOL WITHOUT THE WRITTEN PERMISSION OF</insert> |                 |                             | DIMENSIONS ARE IN INCHES TOLERANCES: FRACTIONAL ± ANGULAR: MACH ± BEND ± TWO PLACE DECIMAL ± THREE PLACE DECIMAL ± INTERPRET GEOMETRIC TOLERANCING PER:          | CHECKED ENG APPR. MFG APPR. Q.A. | NAME |      | L-W-18 | 3X4-V         | 'RT-ADA-8             |          |                |
| PROPRIETARY AND CONFIDENTIAL THE INFORMATION CONTAINED IN THIS DRAWING IS THE SOLE PROPERTY OF <insert company="" here="" name="">. ANY REPRODUCTION IN PART OR AS A WHOLE</insert>                                  | F               | USED ON                     | DIMENSIONS ARE IN INCHES TOLERANCES: FRACTIONAL ± ANGULAR: MACH ± BEND ± TWO PLACE DECIMAL ± THREE PLACE DECIMAL ± INTERPRET GEOMETRIC TOLERANCING PER: MATERIAL | CHECKED ENG APPR. MFG APPR. Q.A. | NAME |      | L-W-18 | 3X4-V<br>DWG. | 'RT-ADA-8             | 3W-TBR-V |                |