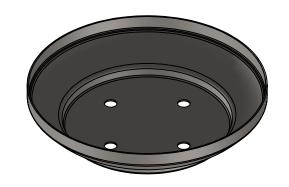

| ITEM NO. | PART NUMBER | DESCRIPTION   | QTY. |
|----------|-------------|---------------|------|
| 1        | CANOPY      | SPUN 18 GAUGE | 1    |
|          |             |               |      |

|                                                                                                                                                                                                                                                                                                                                                                                                        |                                                                                                |             |                          | UNLESS OTHERWISE SPECIFIED:                                                                                                    |           | NAME | DATE          |                             |         | A LIOE |            |
|--------------------------------------------------------------------------------------------------------------------------------------------------------------------------------------------------------------------------------------------------------------------------------------------------------------------------------------------------------------------------------------------------------|------------------------------------------------------------------------------------------------|-------------|--------------------------|--------------------------------------------------------------------------------------------------------------------------------|-----------|------|---------------|-----------------------------|---------|--------|------------|
|                                                                                                                                                                                                                                                                                                                                                                                                        |                                                                                                |             | DIMENSIONS ARE IN INCHES | DRAWN                                                                                                                          |           |      | SPUN 18 GAUGE |                             |         |        |            |
|                                                                                                                                                                                                                                                                                                                                                                                                        |                                                                                                |             |                          | TOLERANCES: FRACTIONAL ± ANGULAR: MACH ± BEND ± TWO PLACE DECIMAL ± THREE PLACE DECIMAL ± INTERPRET GEOMETRIC TOLERANCING PER: | CHECKED   |      |               | TITLE:                      |         |        |            |
|                                                                                                                                                                                                                                                                                                                                                                                                        |                                                                                                |             |                          |                                                                                                                                | ENG APPR. |      |               | BWY-P-30"-100LED-TBR-WF-DIA |         |        |            |
|                                                                                                                                                                                                                                                                                                                                                                                                        | PROPRIETARY AND CONFIDENTIAL                                                                   |             |                          |                                                                                                                                | MFG APPR. |      |               |                             |         |        | DIM-35K    |
|                                                                                                                                                                                                                                                                                                                                                                                                        |                                                                                                |             |                          |                                                                                                                                | Q.A.      |      |               |                             |         |        |            |
|                                                                                                                                                                                                                                                                                                                                                                                                        |                                                                                                |             |                          |                                                                                                                                | COMMENTS: |      |               |                             |         |        |            |
| DRAWING IS THE SOLE PROPERT' <insert as="" company="" here="" in="" name="" or="" part="" permission<="" reproduction="" td="" the="" without="" written=""><td>THE INFORMATION CONTAINED IN THIS  DRAWING IS THE SOLE PROPERTY OF  CINSEPT COMPANY NAME HERE.</td><td></td><td></td><td>MATERIAL</td><td></td><td colspan="2"></td><td>SIZE DWG</td><td colspan="2">VG. NO.</td><td>REV</td></insert> | THE INFORMATION CONTAINED IN THIS  DRAWING IS THE SOLE PROPERTY OF  CINSEPT COMPANY NAME HERE. |             |                          | MATERIAL                                                                                                                       |           |      |               | SIZE DWG                    | VG. NO. |        | REV        |
|                                                                                                                                                                                                                                                                                                                                                                                                        | REPRODUCTION IN PART OR AS A WHOLE WITHOUT THE WRITTEN PERMISSION OF                           | NEXT ASSY   | USED ON                  | FINISH                                                                                                                         |           |      |               | A                           |         |        |            |
|                                                                                                                                                                                                                                                                                                                                                                                                        | <insert company="" here="" name=""> IS PROHIBITED.</insert>                                    | APPLICATION |                          | DO NOT SCALE DRAWING                                                                                                           |           |      |               | SCALE: 1:3 WEIGHT:          |         | SHEE   | T 10 OF 10 |
|                                                                                                                                                                                                                                                                                                                                                                                                        | 5                                                                                              |             | 1                        | 3                                                                                                                              |           |      | 2             |                             |         | 1      |            |