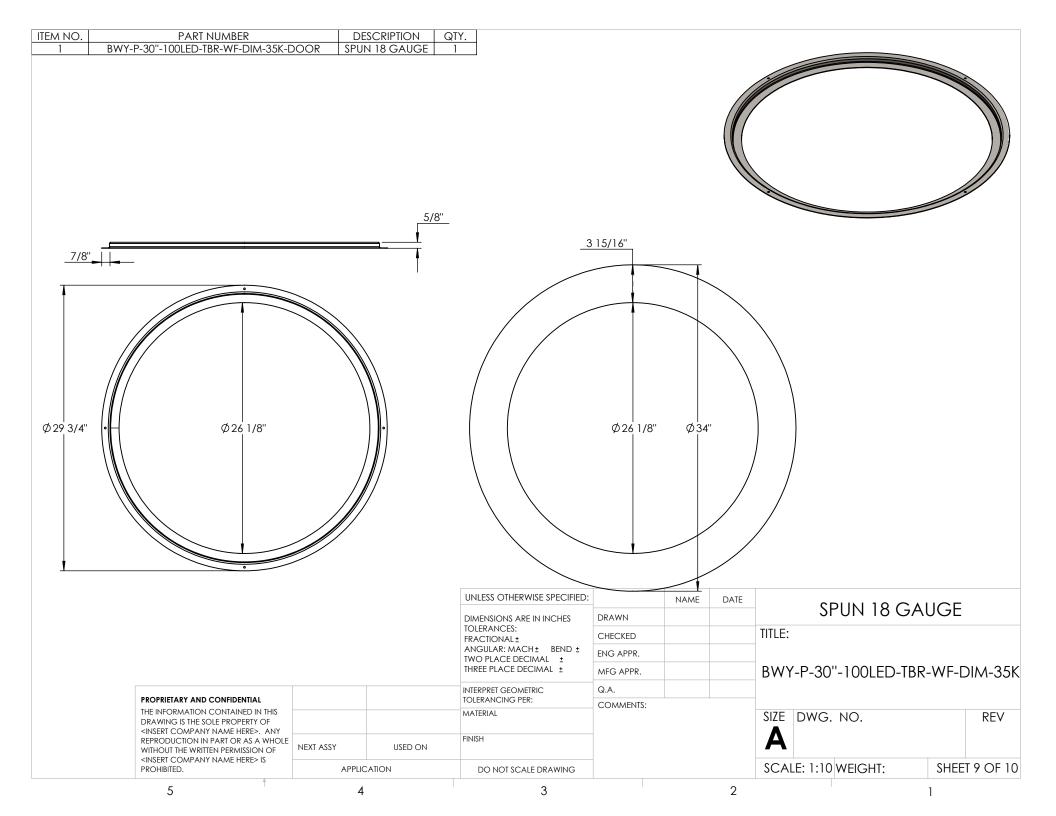

| ITEM NO. | PART NUMBER | DESCRIPTION   | QTY. |
|----------|-------------|---------------|------|
| 1        | CANOPY      | SPUN 18 GAUGE | 1    |
|          |             |               |      |

|                                                                                                                                                                                                                                                                                                                                                                                                        |                                                                                                |             |                          | UNLESS OTHERWISE SPECIFIED:                                                                                                    |           | NAME | DATE          |                             |         | A LIOE |            |
|--------------------------------------------------------------------------------------------------------------------------------------------------------------------------------------------------------------------------------------------------------------------------------------------------------------------------------------------------------------------------------------------------------|------------------------------------------------------------------------------------------------|-------------|--------------------------|--------------------------------------------------------------------------------------------------------------------------------|-----------|------|---------------|-----------------------------|---------|--------|------------|
|                                                                                                                                                                                                                                                                                                                                                                                                        |                                                                                                |             | DIMENSIONS ARE IN INCHES | DRAWN                                                                                                                          |           |      | SPUN 18 GAUGE |                             |         |        |            |
|                                                                                                                                                                                                                                                                                                                                                                                                        |                                                                                                |             |                          | TOLERANCES: FRACTIONAL ± ANGULAR: MACH ± BEND ± TWO PLACE DECIMAL ± THREE PLACE DECIMAL ± INTERPRET GEOMETRIC TOLERANCING PER: | CHECKED   |      |               | TITLE:                      |         |        |            |
|                                                                                                                                                                                                                                                                                                                                                                                                        |                                                                                                |             |                          |                                                                                                                                | ENG APPR. |      |               | BWY-P-30"-100LED-TBR-WF-DIA |         |        |            |
|                                                                                                                                                                                                                                                                                                                                                                                                        | PROPRIETARY AND CONFIDENTIAL                                                                   |             |                          |                                                                                                                                | MFG APPR. |      |               |                             |         |        | DIM-35K    |
|                                                                                                                                                                                                                                                                                                                                                                                                        |                                                                                                |             |                          |                                                                                                                                | Q.A.      |      |               |                             |         |        |            |
|                                                                                                                                                                                                                                                                                                                                                                                                        |                                                                                                |             |                          |                                                                                                                                | COMMENTS: |      |               |                             |         |        |            |
| DRAWING IS THE SOLE PROPERT' <insert as="" company="" here="" in="" name="" or="" part="" permission<="" reproduction="" td="" the="" without="" written=""><td>THE INFORMATION CONTAINED IN THIS  DRAWING IS THE SOLE PROPERTY OF  CINSEPT COMPANY NAME HERE.</td><td></td><td></td><td>MATERIAL</td><td></td><td colspan="2"></td><td>SIZE DWG</td><td colspan="2">VG. NO.</td><td>REV</td></insert> | THE INFORMATION CONTAINED IN THIS  DRAWING IS THE SOLE PROPERTY OF  CINSEPT COMPANY NAME HERE. |             |                          | MATERIAL                                                                                                                       |           |      |               | SIZE DWG                    | VG. NO. |        | REV        |
|                                                                                                                                                                                                                                                                                                                                                                                                        | REPRODUCTION IN PART OR AS A WHOLE WITHOUT THE WRITTEN PERMISSION OF                           | NEXT ASSY   | USED ON                  | FINISH                                                                                                                         |           |      |               | A                           |         |        |            |
|                                                                                                                                                                                                                                                                                                                                                                                                        | <insert company="" here="" name=""> IS PROHIBITED.</insert>                                    | APPLICATION |                          | DO NOT SCALE DRAWING                                                                                                           |           |      |               | SCALE: 1:3 WEIGHT:          |         | SHEE   | T 10 OF 10 |
|                                                                                                                                                                                                                                                                                                                                                                                                        | 5                                                                                              |             | 1                        | 3                                                                                                                              |           |      | 2             |                             |         | 1      |            |