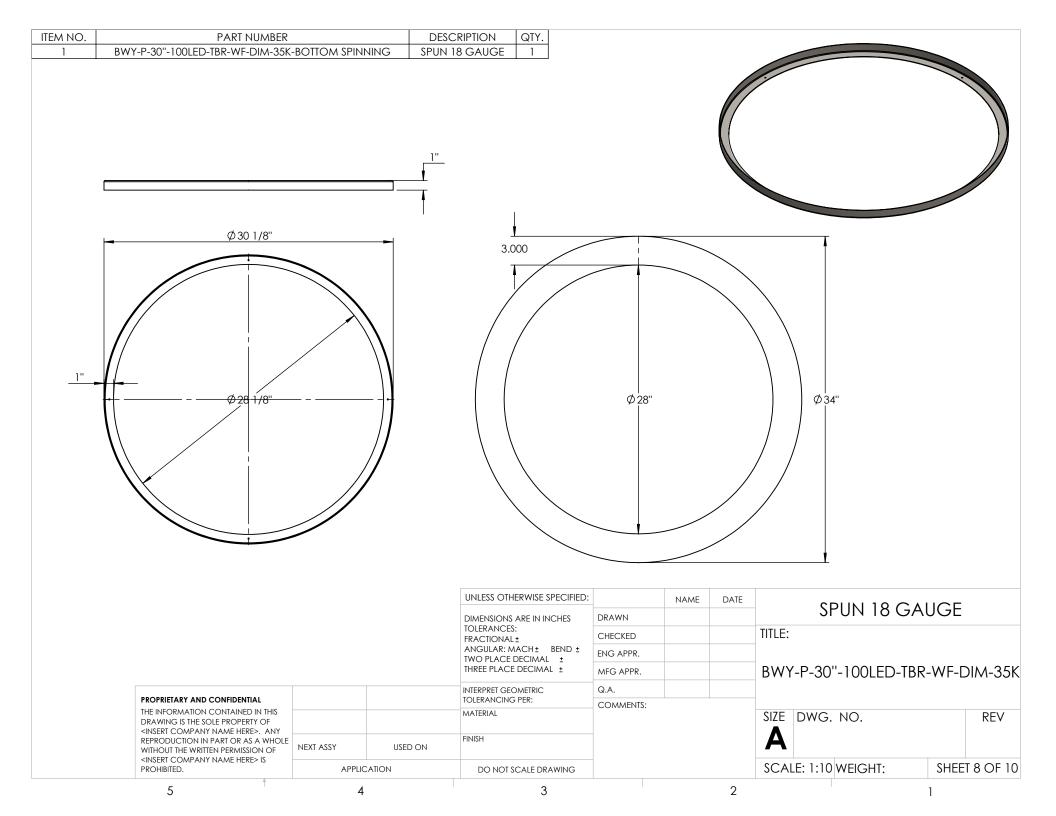

| ITEM NO. | PART NUMBER | DESCRIPTION   | QTY. |
|----------|-------------|---------------|------|
| 1        | CANOPY      | SPUN 18 GAUGE | 1    |
|          |             |               |      |







|                                                                                                                                                                                                                                                                                                                                                                                                        |                                                                                                |             |                          | UNLESS OTHERWISE SPECIFIED: