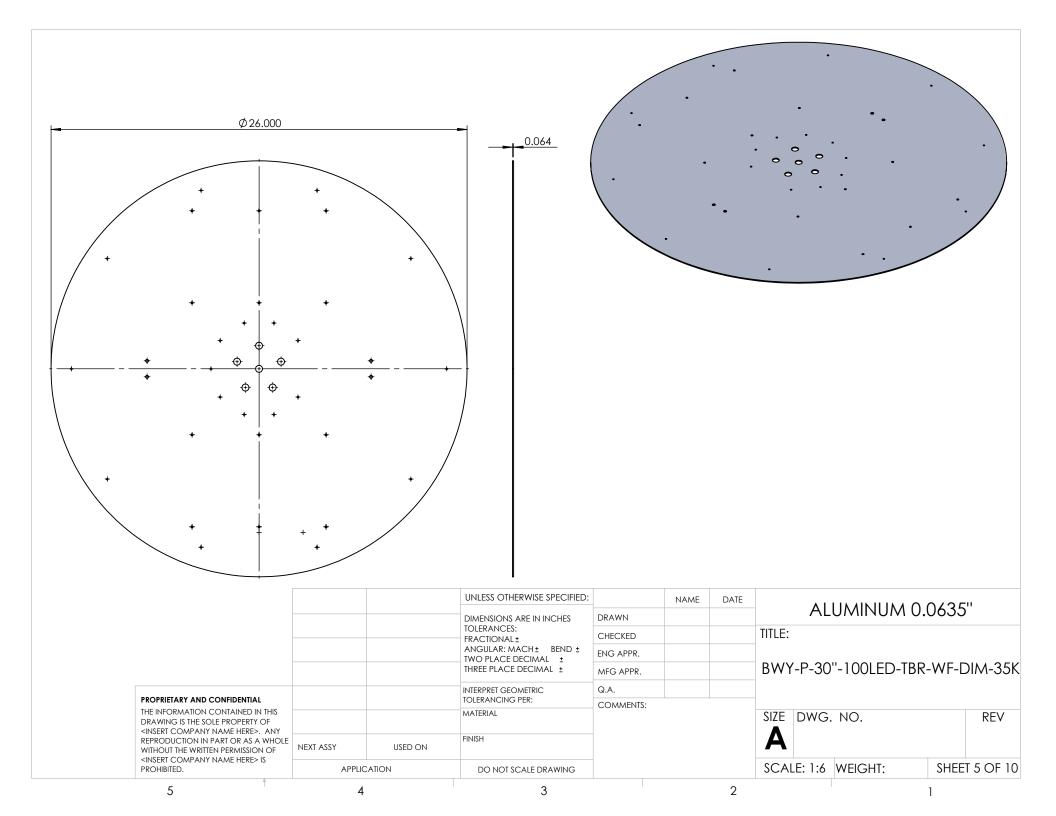

| ITEM NO. | PART NUMBER | DESCRIPTION   | QTY. |
|----------|-------------|---------------|------|
| 1        | CANOPY      | SPUN 18 GAUGE | 1    |
|          |             |               |      |







|                                                                                                                                                                                                                                                                                                                                                                                                        |                                                                                                |             |                          | UNLESS OTHERWISE SPECIFIED: