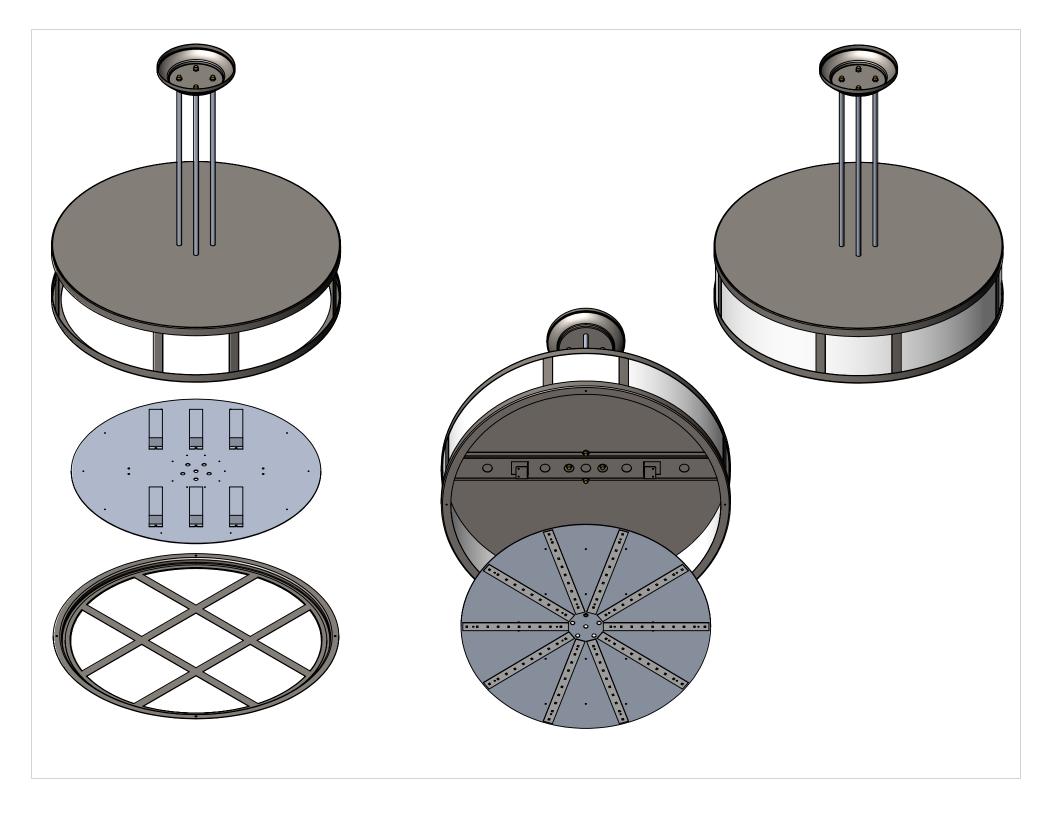

| ITEM NO. | PART NUMBER | DESCRIPTION   | QTY. |
|----------|-------------|---------------|------|
| 1        | CANOPY      | SPUN 18 GAUGE | 1    |
|          |             |               |      |

|                                                                                                                                                                                                                                                                                                                                                                                                        |                                                                                                |             |                          | UNLESS OTHERWISE SPECIFIED:                                                                                                    |           | NAME | DATE          |                             |         | A LIOE |            |
|--------------------------------------------------------------------------------------------------------------------------------------------------------------------------------------------------------------------------------------------------------------------------------------------------------------------------------------------------------------------------------------------------------|------------------------------------------------------------------------------------------------|-------------|--------------------------|--------------------------------------------------------------------------------------------------------------------------------|-----------|------|---------------|-----------------------------|---------|--------|------------|
|                                                                                                                                                                                                                                                                                                                                                                                                        |                                                                                                |             | DIMENSIONS ARE IN INCHES | DRAWN                                                                                                                          |           |      | SPUN 18 GAUGE |                             |         |        |            |
|                                                                                                                                                                                                                                                                                                                                                                                                        |                                                                                                |             |                          | TOLERANCES: FRACTIONAL ± ANGULAR: MACH ± BEND ± TWO PLACE DECIMAL ± THREE PLACE DECIMAL ± INTERPRET GEOMETRIC TOLERANCING PER: | CHECKED   |      |               | TITLE:                      |         |        |            |
|                                                                                                                                                                                                                                                                                                                                                                                                        |                                                                                                |             |                          |                                                                                                                                | ENG APPR. |      |               | BWY-P-30"-100LED-TBR-WF-DIA |         |        |            |
|                                                                                                                                                                                                                                                                                                                                                                                                        | PROPRIETARY AND CONFIDENTIAL                                                                   |             |                          |                                                                                                                                | MFG APPR. |      |               |                             |         |        | DIM-35K    |
|                                                                                                                                                                                                                                                                                                                                                                                                        |                                                                                                |             |                          |                                                                                                                                | Q.A.      |      |               |                             |         |        |            |
|                                                                                                                                                                                                                                                                                                                                                                                                        |                                                                                                |             |                          |                                                                                                                                | COMMENTS: |      |               |                             |         |        |            |
| DRAWING IS THE SOLE PROPERT' <insert as="" company="" here="" in="" name="" or="" part="" permission<="" reproduction="" td="" the="" without="" written=""><td>THE INFORMATION CONTAINED IN THIS  DRAWING IS THE SOLE PROPERTY OF  CINSEPT COMPANY NAME HERE.</td><td></td><td></td><td>MATERIAL</td><td></td><td colspan="2"></td><td>SIZE DWG</td><td colspan="2">VG. NO.</td><td>REV</td></insert> | THE INFORMATION CONTAINED IN THIS  DRAWING IS THE SOLE PROPERTY OF  CINSEPT COMPANY NAME HERE. |             |                          | MATERIAL                                                                                                                       |           |      |               | SIZE DWG                    | VG. NO. |        | REV        |
|                                                                                                                                                                                                                                                                                                                                                                                                        | REPRODUCTION IN PART OR AS A WHOLE WITHOUT THE WRITTEN PERMISSION OF                           | NEXT ASSY   | USED ON                  | FINISH                                                                                                                         |           |      |               | A                           |         |        |            |
|                                                                                                                                                                                                                                                                                                                                                                                                        | <insert company="" here="" name=""> IS PROHIBITED.</insert>                                    | APPLICATION |                          | DO NOT SCALE DRAWING                                                                                                           |           |      |               | SCALE: 1:3 WEIGHT:          |         | SHEE   | T 10 OF 10 |
|                                                                                                                                                                                                                                                                                                                                                                                                        | 5                                                                                              |             | 1                        | 3                                                                                                                              |           |      | 2             |                             |         | 1      |            |