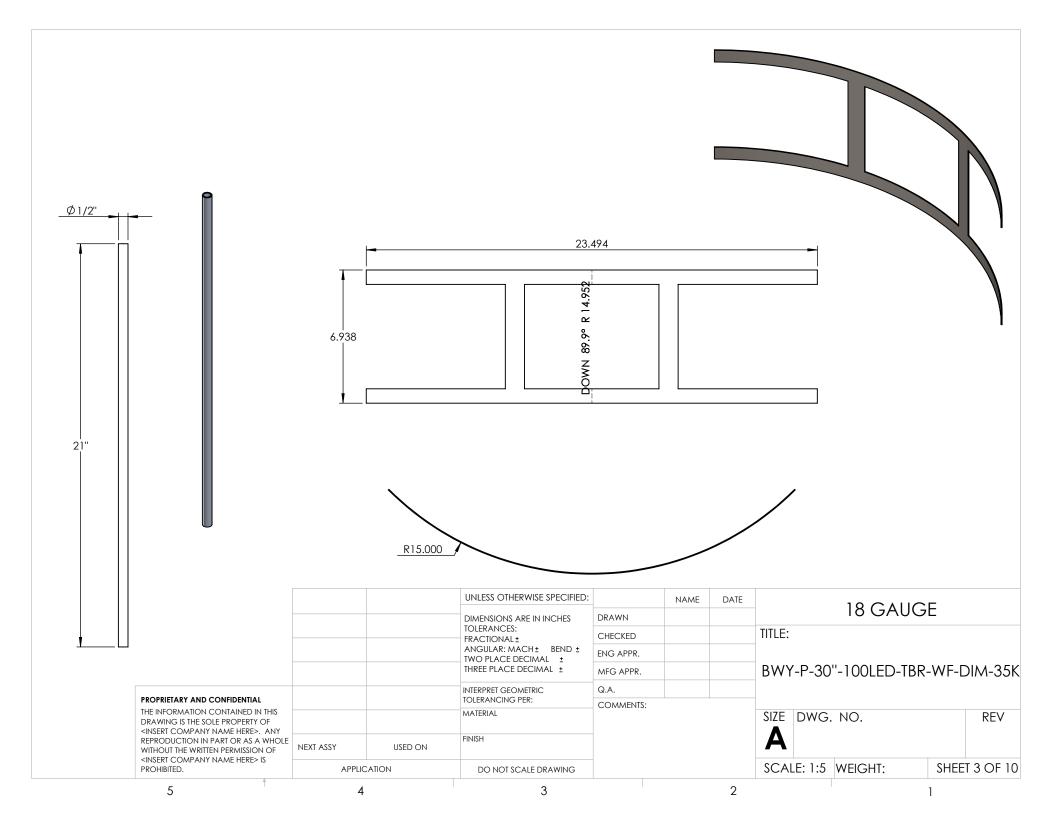

| ITEM NO. | PART NUMBER | DESCRIPTION   | QTY. |
|----------|-------------|---------------|------|
| 1        | CANOPY      | SPUN 18 GAUGE | 1    |
|          |             |               |      |

|                                                                                                                                                                                                                                                                                                                                                                                                        |                                                                                                |             |                          | UNLESS OTHERWISE SPECIFIED:                                                                                                    |           | NAME | DATE          |                             |         | A LIOE |            |
|--------------------------------------------------------------------------------------------------------------------------------------------------------------------------------------------------------------------------------------------------------------------------------------------------------------------------------------------------------------------------------------------------------|------------------------------------------------------------------------------------------------|-------------|--------------------------|--------------------------------------------------------------------------------------------------------------------------------|-----------|------|---------------|-----------------------------|---------|--------|------------|
|                                                                                                                                                                                                                                                                                                                                                                                                        |                                                                                                |             | DIMENSIONS ARE IN INCHES | DRAWN                                                                                                                          |           |      | SPUN 18 GAUGE |                             |         |        |            |
|                                                                                                                                                                                                                                                                                                                                                                                                        |                                                                                                |             |                          | TOLERANCES: FRACTIONAL ± ANGULAR: MACH ± BEND ± TWO PLACE DECIMAL ± THREE PLACE DECIMAL ± INTERPRET GEOMETRIC TOLERANCING PER: | CHECKED   |      |               | TITLE:                      |         |        |            |
|                                                                                                                                                                                                                                                                                                                                                                                                        |                                                                                                |             |                          |                                                                                                                                | ENG APPR. |      |               | BWY-P-30"-100LED-TBR-WF-DIA |         |        |            |
|                                                                                                                                                                                                                                                                                                                                                                                                        | PROPRIETARY AND CONFIDENTIAL                                                                   |             |                          |                                                                                                                                | MFG APPR. |      |               |                             |         |        | DIM-35K    |
|                                                                                                                                                                                                                                                                                                                                                                                                        |                                                                                                |             |                          |                                                                                                                                | Q.A.      |      |               |                             |         |        |            |
|                                                                                                                                                                                                                                                                                                                                                                                                        |                                                                                                |             |                          |                                                                                                                                | COMMENTS: |      |               |                             |         |        |            |
| DRAWING IS THE SOLE PROPERT' <insert as="" company="" here="" in="" name="" or="" part="" permission<="" reproduction="" td="" the="" without="" written=""><td>THE INFORMATION CONTAINED IN THIS  DRAWING IS THE SOLE PROPERTY OF  CINSEPT COMPANY NAME HERE.</td><td></td><td></td><td>MATERIAL</td><td></td><td colspan="2"></td><td>SIZE DWG</td><td colspan="2">VG. NO.</td><td>REV</td></insert> | THE INFORMATION CONTAINED IN THIS  DRAWING IS THE SOLE PROPERTY OF  CINSEPT COMPANY NAME HERE. |             |                          | MATERIAL                                                                                                                       |           |      |               | SIZE DWG                    | VG. NO. |        | REV        |
|                                                                                                                                                                                                                                                                                                                                                                                                        | REPRODUCTION IN PART OR AS A WHOLE WITHOUT THE WRITTEN PERMISSION OF                           | NEXT ASSY   | USED ON                  | FINISH                                                                                                                         |           |      |               | A                           |         |        |            |
|                                                                                                                                                                                                                                                                                                                                                                                                        | <insert company="" here="" name=""> IS PROHIBITED.</insert>                                    | APPLICATION |                          | DO NOT SCALE DRAWING                                                                                                           |           |      |               | SCALE: 1:3 WEIGHT:          |         | SHEE   | T 10 OF 10 |
|                                                                                                                                                                                                                                                                                                                                                                                                        | 5                                                                                              |             | 1                        | 3                                                                                                                              |           |      | 2             |                             |         | 1      |            |