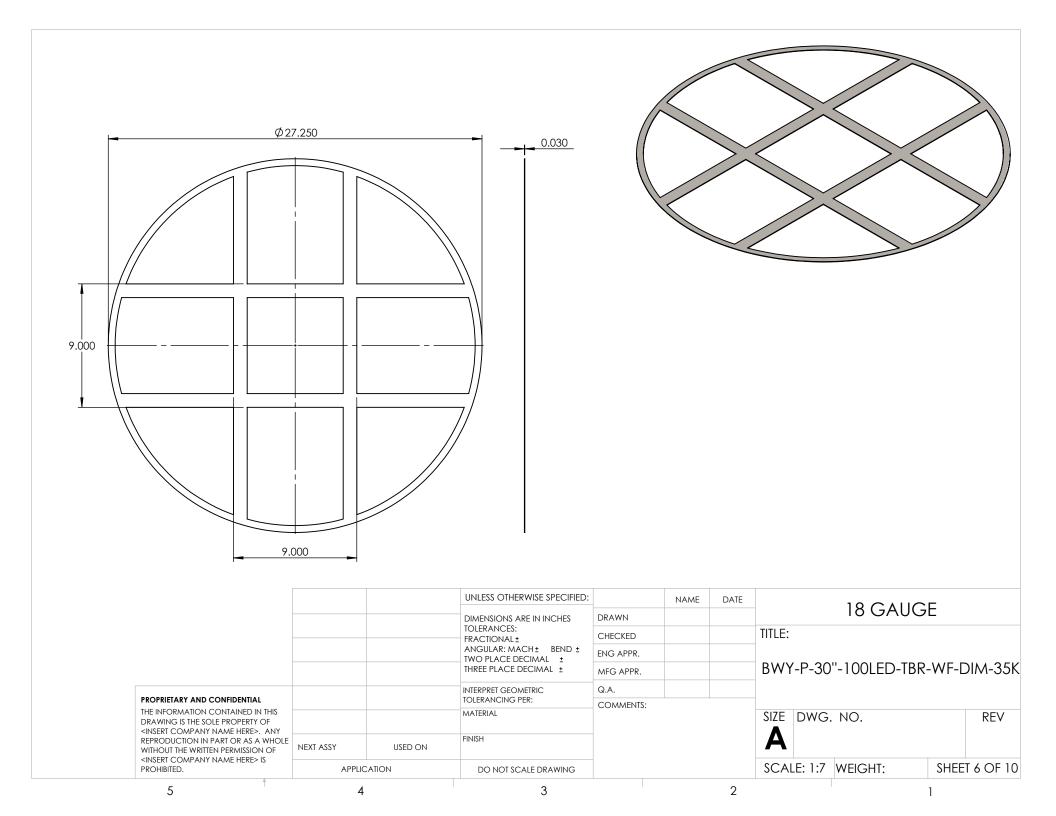

| ITEM NO. | PART NUMBER | DESCRIPTION   | QTY. |
|----------|-------------|---------------|------|
| 1        | CANOPY      | SPUN 18 GAUGE | 1    |
|          |             |               |      |







|                                                                                                                                                                                                                                                                                                                                                                                                        |                                                                                                |             |                          | UNLESS OTHERWISE SPECIFIED: