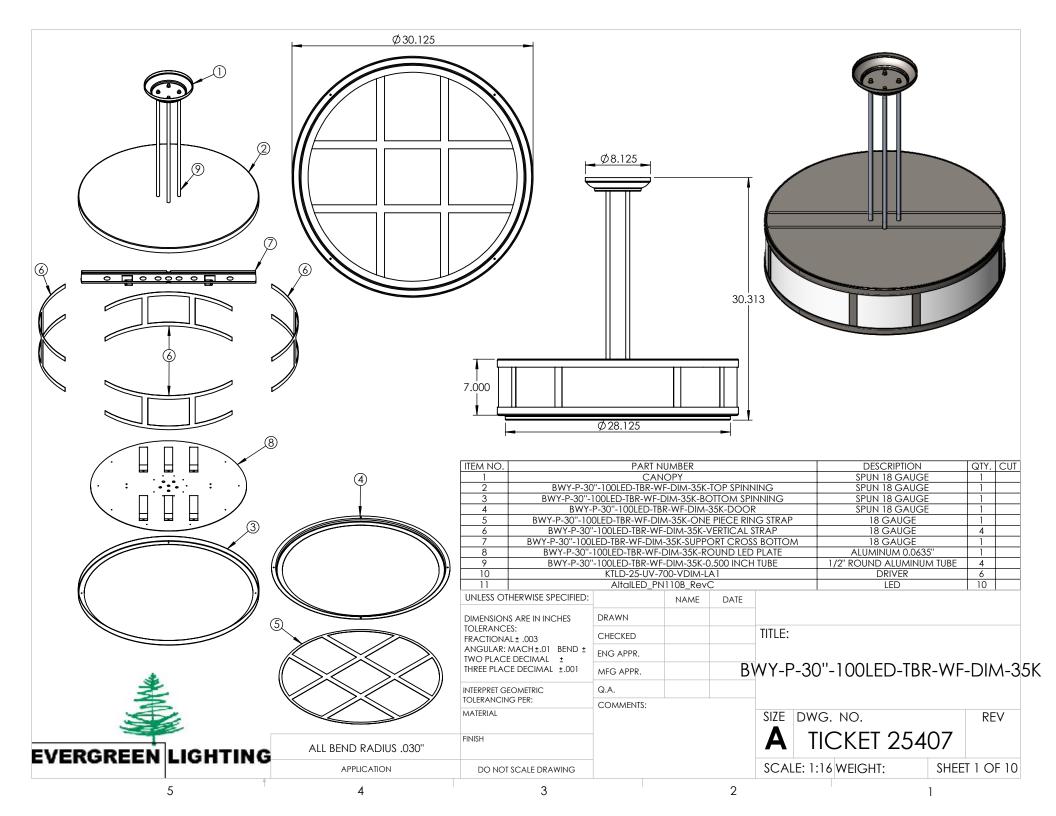

| ITEM NO. | PART NUMBER | DESCRIPTION   | QTY. |
|----------|-------------|---------------|------|
| 1        | CANOPY      | SPUN 18 GAUGE | 1    |
|          |             |               |      |

|                                                                                                                                                                                                                                                                                                                                                                                                        |                                                                                                |             |                          | UNLESS OTHERWISE SPECIFIED:                                                                                                    |           | NAME | DATE          |                             |         | A LIOE |            |
|--------------------------------------------------------------------------------------------------------------------------------------------------------------------------------------------------------------------------------------------------------------------------------------------------------------------------------------------------------------------------------------------------------|------------------------------------------------------------------------------------------------|-------------|--------------------------|--------------------------------------------------------------------------------------------------------------------------------|-----------|------|---------------|-----------------------------|---------|--------|------------|
|                                                                                                                                                                                                                                                                                                                                                                                                        |                                                                                                |             | DIMENSIONS ARE IN INCHES | DRAWN                                                                                                                          |           |      | SPUN 18 GAUGE |                             |         |        |            |
|                                                                                                                                                                                                                                                                                                                                                                                                        |                                                                                                |             |                          | TOLERANCES: FRACTIONAL ± ANGULAR: MACH ± BEND ± TWO PLACE DECIMAL ± THREE PLACE DECIMAL ± INTERPRET GEOMETRIC TOLERANCING PER: | CHECKED   |      |               | TITLE:                      |         |        |            |
|                                                                                                                                                                                                                                                                                                                                                                                                        |                                                                                                |             |                          |                                                                                                                                | ENG APPR. |      |               | BWY-P-30"-100LED-TBR-WF-DIA |         |        |            |
|                                                                                                                                                                                                                                                                                                                                                                                                        | PROPRIETARY AND CONFIDENTIAL                                                                   |             |                          |                                                                                                                                | MFG APPR. |      |               |                             |         |        | DIM-35K    |
|                                                                                                                                                                                                                                                                                                                                                                                                        |                                                                                                |             |                          |                                                                                                                                | Q.A.      |      |               |                             |         |        |            |
|                                                                                                                                                                                                                                                                                                                                                                                                        |                                                                                                |             |                          |                                                                                                                                | COMMENTS: |      |               |                             |         |        |            |
| DRAWING IS THE SOLE PROPERT' <insert as="" company="" here="" in="" name="" or="" part="" permission<="" reproduction="" td="" the="" without="" written=""><td>THE INFORMATION CONTAINED IN THIS  DRAWING IS THE SOLE PROPERTY OF  CINSEPT COMPANY NAME HERE.</td><td></td><td></td><td>MATERIAL</td><td></td><td colspan="2"></td><td>SIZE DWG</td><td colspan="2">VG. NO.</td><td>REV</td></insert> | THE INFORMATION CONTAINED IN THIS  DRAWING IS THE SOLE PROPERTY OF  CINSEPT COMPANY NAME HERE. |             |                          | MATERIAL                                                                                                                       |           |      |               | SIZE DWG                    | VG. NO. |        | REV        |
|                                                                                                                                                                                                                                                                                                                                                                                                        | REPRODUCTION IN PART OR AS A WHOLE WITHOUT THE WRITTEN PERMISSION OF                           | NEXT ASSY   | USED ON                  | FINISH                                                                                                                         |           |      |               | A                           |         |        |            |
|                                                                                                                                                                                                                                                                                                                                                                                                        | <insert company="" here="" name=""> IS PROHIBITED.</insert>                                    | APPLICATION |                          | DO NOT SCALE DRAWING                                                                                                           |           |      |               | SCALE: 1:3 WEIGHT:          |         | SHEE   | T 10 OF 10 |
|                                                                                                                                                                                                                                                                                                                                                                                                        | 5                                                                                              |             | 1                        | 3                                                                                                                              |           |      | 2             |                             |         | 1      |            |