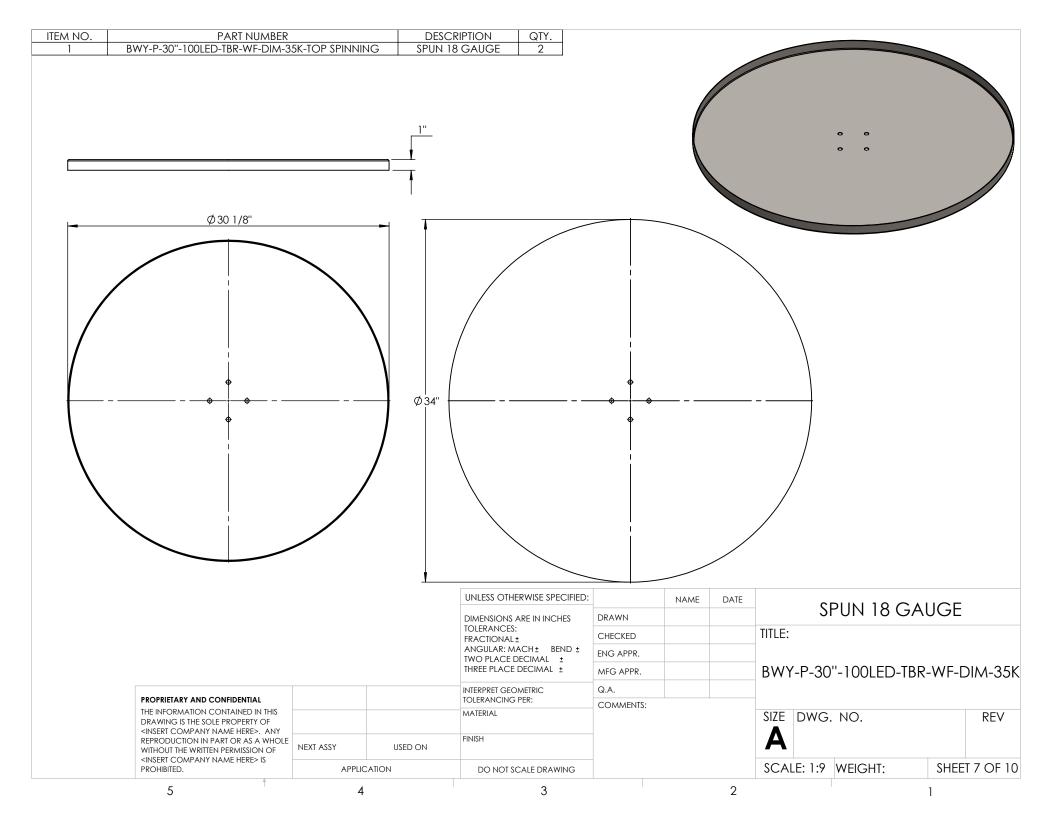

| ITEM NO. | PART NUMBER | DESCRIPTION   | QTY. |
|----------|-------------|---------------|------|
| 1        | CANOPY      | SPUN 18 GAUGE | 1    |
|          |             |               |      |







|                                                                                                                                                                                                                                                                                                                                                                                                        |                                                                                                |             |                          | UNLESS OTHERWISE SPECIFIED: