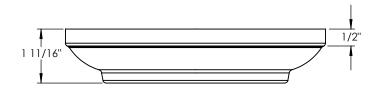

| ITEM NO. | PART NUMBER | DESCRIPTION   | QTY. |
|----------|-------------|---------------|------|
| 1        | CANOPY      | SPUN 18 GAUGE | 1    |
|          |             |               |      |

|                                                                                                                                                                                                                                                                                                                                                                                                        |                                                                                                |             |                          | UNLESS OTHERWISE SPECIFIED:                                                                                                    |           | NAME | DATE          |                             |         | A LIOE |            |
|--------------------------------------------------------------------------------------------------------------------------------------------------------------------------------------------------------------------------------------------------------------------------------------------------------------------------------------------------------------------------------------------------------|------------------------------------------------------------------------------------------------|-------------|--------------------------|--------------------------------------------------------------------------------------------------------------------------------|-----------|------|---------------|-----------------------------|---------|--------|------------|
|                                                                                                                                                                                                                                                                                                                                                                                                        |                                                                                                |             | DIMENSIONS ARE IN INCHES | DRAWN                                                                                                                          |           |      | SPUN 18 GAUGE |                             |         |        |            |
|                                                                                                                                                                                                                                                                                                                                                                                                        |                                                                                                |             |                          | TOLERANCES: FRACTIONAL ± ANGULAR: MACH ± BEND ± TWO PLACE DECIMAL ± THREE PLACE DECIMAL ± INTERPRET GEOMETRIC TOLERANCING PER: | CHECKED   |      |               | TITLE:                      |         |        |            |
|                                                                                                                                                                                                                                                                                                                                                                                                        |                                                                                                |             |                          |                                                                                                                                | ENG APPR. |      |               | BWY-P-30"-100LED-TBR-WF-DIA |         |        |            |
|                                                                                                                                                                                                                                                                                                                                                                                                        | PROPRIETARY AND CONFIDENTIAL                                                                   |             |                          |                                                                                                                                | MFG APPR. |      |               |                             |         |        | DIM-35K    |
|                                                                                                                                                                                                                                                                                                                                                                                                        |                                                                                                |             |                          |                                                                                                                                | Q.A.      |      |               |                             |         |        |            |
|                                                                                                                                                                                                                                                                                                                                                                                                        |                                                                                                |             |                          |                                                                                                                                | COMMENTS: |      |               |                             |         |        |            |
| DRAWING IS THE SOLE PROPERT' <insert as="" company="" here="" in="" name="" or="" part="" permission<="" reproduction="" td="" the="" without="" written=""><td>THE INFORMATION CONTAINED IN THIS  DRAWING IS THE SOLE PROPERTY OF  CINSEPT COMPANY NAME HERE.</td><td></td><td></td><td>MATERIAL</td><td></td><td colspan="2"></td><td>SIZE DWG</td><td colspan="2">VG. NO.</td><td>REV</td></insert> | THE INFORMATION CONTAINED IN THIS  DRAWING IS THE SOLE PROPERTY OF  CINSEPT COMPANY NAME HERE. |             |                          | MATERIAL                                                                                                                       |           |      |               | SIZE DWG                    | VG. NO. |        | REV        |
|                                                                                                                                                                                                                                                                                                                                                                                                        | REPRODUCTION IN PART OR AS A WHOLE WITHOUT THE WRITTEN PERMISSION OF                           | NEXT ASSY   | USED ON                  | FINISH                                                                                                                         |           |      |               | A                           |         |        |            |
|                                                                                                                                                                                                                                                                                                                                                                                                        | <insert company="" here="" name=""> IS PROHIBITED.</insert>                                    | APPLICATION |                          | DO NOT SCALE DRAWING                                                                                                           |           |      |               | SCALE: 1:3 WEIGHT:          |         | SHEE   | T 10 OF 10 |
|                                                                                                                                                                                                                                                                                                                                                                                                        | 5                                                                                              |             | 1                        | 3                                                                                                                              |           |      | 2             |                             |         | 1      |            |