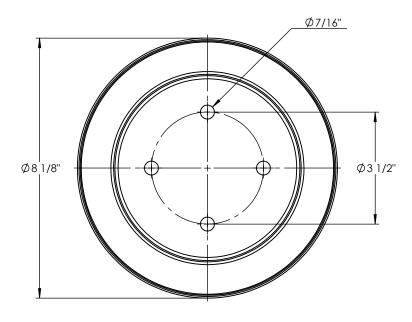

| ITEM NO. | PART NUMBER | DESCRIPTION   | QTY. |
|----------|-------------|---------------|------|
| 1        | CANOPY      | SPUN 18 GAUGE | 1    |
|          |             |               |      |

|                                                                                                                                                                                                                                                                                                                                                                                                        |                                                                                                |             |                          | UNLESS OTHERWISE SPECIFIED:                                                                                                    |           | NAME | DATE          |                             |         | A LIOE |            |
|--------------------------------------------------------------------------------------------------------------------------------------------------------------------------------------------------------------------------------------------------------------------------------------------------------------------------------------------------------------------------------------------------------|------------------------------------------------------------------------------------------------|-------------|--------------------------|--------------------------------------------------------------------------------------------------------------------------------|-----------|------|---------------|-----------------------------|---------|--------|------------|
|                                                                                                                                                                                                                                                                                                                                                                                                        |                                                                                                |             | DIMENSIONS ARE IN INCHES | DRAWN                                                                                                                          |           |      | SPUN 18 GAUGE |                             |         |        |            |
|                                                                                                                                                                                                                                                                                                                                                                                                        |                                                                                                |             |                          | TOLERANCES: FRACTIONAL ± ANGULAR: MACH ± BEND ± TWO PLACE DECIMAL ± THREE PLACE DECIMAL ± INTERPRET GEOMETRIC TOLERANCING PER: | CHECKED   |      |               | TITLE:                      |         |        |            |
|                                                                                                                                                                                                                                                                                                                                                                                                        |                                                                                                |             |                          |                                                                                                                                | ENG APPR. |      |               | BWY-P-30"-100LED-TBR-WF-DIA |         |        |            |
|                                                                                                                                                                                                                                                                                                                                                                                                        | PROPRIETARY AND CONFIDENTIAL                                                                   |             |                          |                                                                                                                                | MFG APPR. |      |               |                             |         |        | DIM-35K    |
|                                                                                                                                                                                                                                                                                                                                                                                                        |                                                                                                |             |                          |                                                                                                                                | Q.A.      |      |               |                             |         |        |            |
|                                                                                                                                                                                                                                                                                                                                                                                                        |                                                                                                |             |                          |                                                                                                                                | COMMENTS: |      |               |                             |         |        |            |
| DRAWING IS THE SOLE PROPERT' <insert as="" company="" here="" in="" name="" or="" part="" permission<="" reproduction="" td="" the="" without="" written=""><td>THE INFORMATION CONTAINED IN THIS  DRAWING IS THE SOLE PROPERTY OF  CINSEPT COMPANY NAME HERE.</td><td></td><td></td><td>MATERIAL</td><td></td><td colspan="2"></td><td>SIZE DWG</td><td colspan="2">VG. NO.</td><td>REV</td></insert> | THE INFORMATION CONTAINED IN THIS  DRAWING IS THE SOLE PROPERTY OF  CINSEPT COMPANY NAME HERE. |             |                          | MATERIAL                                                                                                                       |           |      |               | SIZE DWG                    | VG. NO. |        | REV        |
|                                                                                                                                                                                                                                                                                                                                                                                                        | REPRODUCTION IN PART OR AS A WHOLE WITHOUT THE WRITTEN PERMISSION OF                           | NEXT ASSY   | USED ON                  | FINISH                                                                                                                         |           |      |               | A                           |         |        |            |
|                                                                                                                                                                                                                                                                                                                                                                                                        | <insert company="" here="" name=""> IS PROHIBITED.</insert>                                    | APPLICATION |                          | DO NOT SCALE DRAWING                                                                                                           |           |      |               | SCALE: 1:3 WEIGHT:          |         | SHEE   | T 10 OF 10 |
|                                                                                                                                                                                                                                                                                                                                                                                                        | 5                                                                                              |             | 1                        | 3                                                                                                                              |           |      | 2             |                             |         | 1      |            |