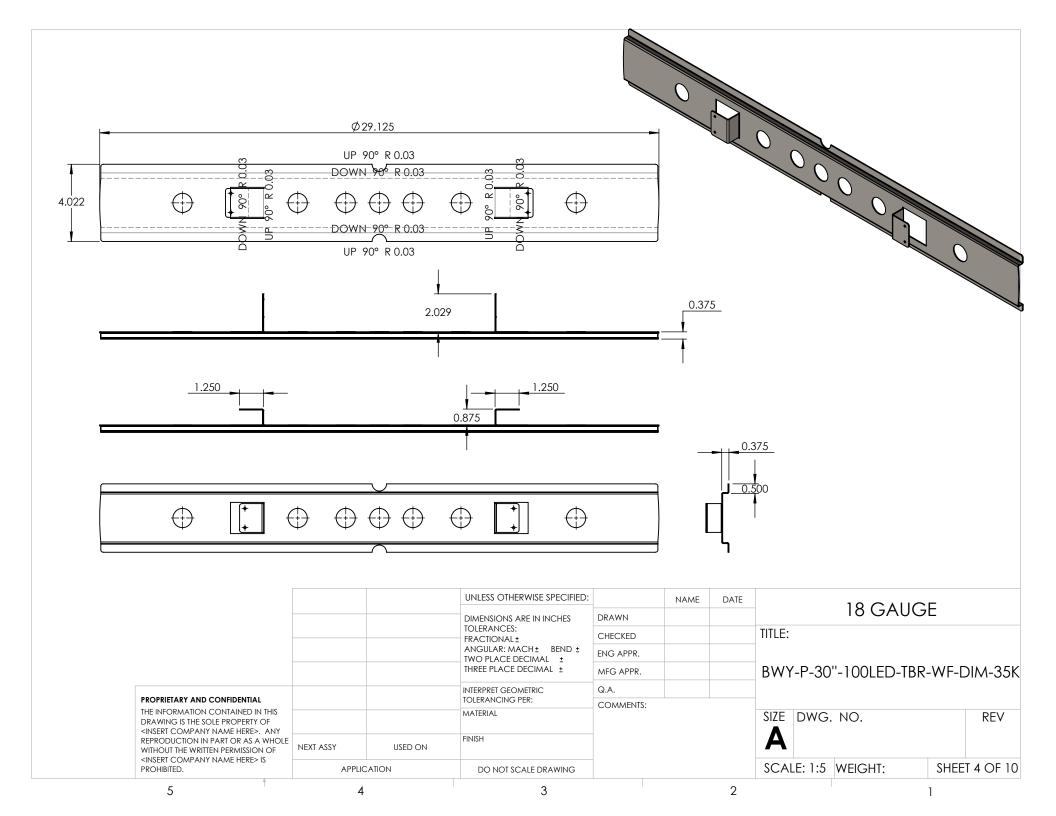

| ITEM NO. | PART NUMBER | DESCRIPTION   | QTY. |
|----------|-------------|---------------|------|
| 1        | CANOPY      | SPUN 18 GAUGE | 1    |
|          |             |               |      |

|                                                                                                                                                                                                                                                                                                                                                                                                        |                                                                                                |             |                          | UNLESS OTHERWISE SPECIFIED:                                                                                                    |           | NAME | DATE          |                             |         | A LIOE |            |
|--------------------------------------------------------------------------------------------------------------------------------------------------------------------------------------------------------------------------------------------------------------------------------------------------------------------------------------------------------------------------------------------------------|------------------------------------------------------------------------------------------------|-------------|--------------------------|--------------------------------------------------------------------------------------------------------------------------------|-----------|------|---------------|-----------------------------|---------|--------|------------|
|                                                                                                                                                                                                                                                                                                                                                                                                        |                                                                                                |             | DIMENSIONS ARE IN INCHES | DRAWN                                                                                                                          |           |      | SPUN 18 GAUGE |                             |         |        |            |
|                                                                                                                                                                                                                                                                                                                                                                                                        |                                                                                                |             |                          | TOLERANCES: FRACTIONAL ± ANGULAR: MACH ± BEND ± TWO PLACE DECIMAL ± THREE PLACE DECIMAL ± INTERPRET GEOMETRIC TOLERANCING PER: | CHECKED   |      |               | TITLE:                      |         |        |            |
|                                                                                                                                                                                                                                                                                                                                                                                                        |                                                                                                |             |                          |                                                                                                                                | ENG APPR. |      |               | BWY-P-30"-100LED-TBR-WF-DIA |         |        |            |
|                                                                                                                                                                                                                                                                                                                                                                                                        | PROPRIETARY AND CONFIDENTIAL                                                                   |             |                          |                                                                                                                                | MFG APPR. |      |               |                             |         |        | DIM-35K    |
|                                                                                                                                                                                                                                                                                                                                                                                                        |                                                                                                |             |                          |                                                                                                                                | Q.A.      |      |               |                             |         |        |            |
|                                                                                                                                                                                                                                                                                                                                                                                                        |                                                                                                |             |                          |                                                                                                                                | COMMENTS: |      |               |                             |         |        |            |
| DRAWING IS THE SOLE PROPERT' <insert as="" company="" here="" in="" name="" or="" part="" permission<="" reproduction="" td="" the="" without="" written=""><td>THE INFORMATION CONTAINED IN THIS  DRAWING IS THE SOLE PROPERTY OF  CINSEPT COMPANY NAME HERE.</td><td></td><td></td><td>MATERIAL</td><td></td><td colspan="2"></td><td>SIZE DWG</td><td colspan="2">VG. NO.</td><td>REV</td></insert> | THE INFORMATION CONTAINED IN THIS  DRAWING IS THE SOLE PROPERTY OF  CINSEPT COMPANY NAME HERE. |             |                          | MATERIAL                                                                                                                       |           |      |               | SIZE DWG                    | VG. NO. |        | REV        |
|                                                                                                                                                                                                                                                                                                                                                                                                        | REPRODUCTION IN PART OR AS A WHOLE WITHOUT THE WRITTEN PERMISSION OF                           | NEXT ASSY   | USED ON                  | FINISH                                                                                                                         |           |      |               | A                           |         |        |            |
|                                                                                                                                                                                                                                                                                                                                                                                                        | <insert company="" here="" name=""> IS PROHIBITED.</insert>                                    | APPLICATION |                          | DO NOT SCALE DRAWING                                                                                                           |           |      |               | SCALE: 1:3 WEIGHT:          |         | SHEE   | T 10 OF 10 |
|                                                                                                                                                                                                                                                                                                                                                                                                        | 5                                                                                              |             | 1                        | 3                                                                                                                              |           |      | 2             |                             |         | 1      |            |