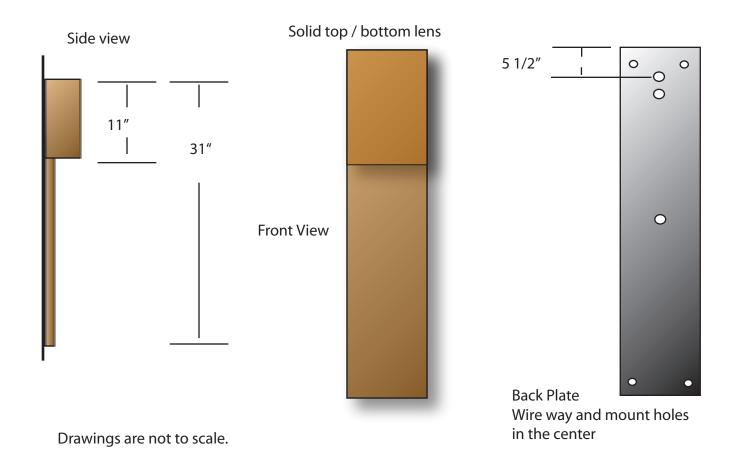

## BX-DN-PLT-31"-36W-TBK-CFA-WET-30K

| SPECIFICATION FEATURES |                           | 03-31-22 |
|------------------------|---------------------------|----------|
| Dimensions             | 31" H x 7" W x 4" D       |          |
| Lamps                  | 36 watts of LED- 3000 K   |          |
| Material               | Aluminum                  |          |
| Finish                 | Textured Black powdercoat |          |
| Lens                   | Clear Frosted acrylic     |          |