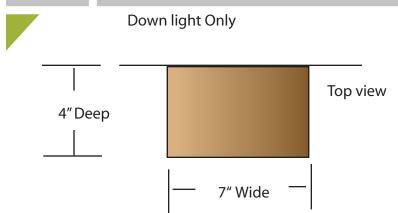

## BX-DN-PLT-31"-36W-TBK-CFA-WET-30K

| SPECIFICATION FEATURES |                           | 03-31-22 |
|------------------------|---------------------------|----------|
| Dimensions             | 31" H x 7" W x 4" D       |          |
| Lamps                  | 36 watts of LED- 3000 K   |          |
| Material               | Aluminum                  |          |
| Finish                 | Textured Black powdercoat |          |
| Lens                   | Clear Frosted acrylic     |          |