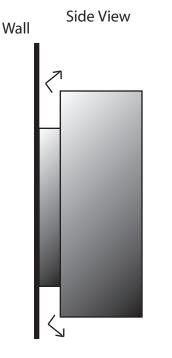

PROJECT:

SPECIFIER:

Solid Top and Solid bottom

1,945 fixture lumens

Symmetrical Slots on the back for wall reflected illumination Top and bottom as well as the sides

Concept drawings are not to scale