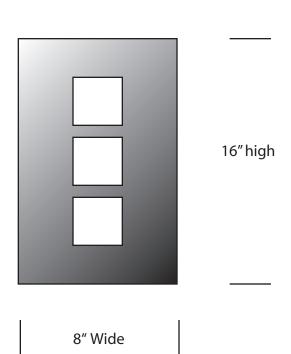

## WALL FLUSH MOUNT 90MOD3CM-16X8-24L-MBK-WF-WET30K

| SPECIFICATION FEATURES |                        | Date<br>06-08-22 |
|------------------------|------------------------|------------------|
| Dimensions             | 16" H x 8" W x 4" D    |                  |
| Lamps                  | 24 Watts LED - 3000K   |                  |
| Material               | Aluminum               |                  |
| Finish                 | Matte Black Powdercoat |                  |
| Lens                   | White Frosted Acrylic  |                  |
| Label                  | Wet Location           |                  |
| Voltage                | 120 / 277              |                  |
| Description            | LED wall               |                  |

PROJECT:

SPECIFIER:

Solid Top and Solid bottom

1,945 fixture lumens

Symmetrical Slots on the back for wall reflected illumination Top and bottom as well as the sides

Concept drawings are not to scale