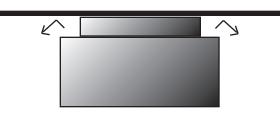

PROJECT:

SPECIFIER:

Solid Top and Solid bottom

1,945 fixture lumens

Symmetrical Slots on the back for wall reflected illumination Top and bottom as well as the sides

Concept drawings are not to scale