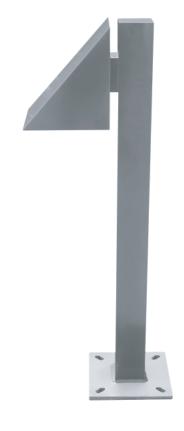

## **ANCHOR BASE MOUNT** TOS-B-48-12W-AB-WF-35K

| SPECIFICATION FEATURES | Date     |
|------------------------|----------|
|                        | 05-21-20 |

| Dimensions  | 48" High Fixture       |
|-------------|------------------------|
| Lamps       | 12 watt of LED - 3500K |
| Material    | Aluminum               |
| Finish      | Architectural Bronze   |
| Lens        | White Frosted Acrylic  |
| Label       | WET Location           |
| Voltage     | 120 / 277              |
| Description | Exterior               |

PROJECT:

SPECIFIER:

1,005 fixture Lumens

Anchor base and bolts included

Drawings are not to scale.

EVERGREEN LIGHTING WWW.EVERGREENLIGHTING.COM 1379 Ridgeway St. Pomona, CA 91768 PHONE: (909) 865-5599 FAX: (909) 865-5539