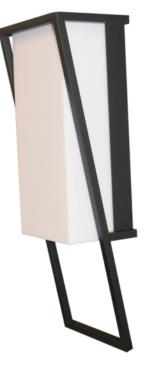

SPECIFIER:

Acrylic box with a decorative Square bar angled "frame" detail.

**Angled View photo** 