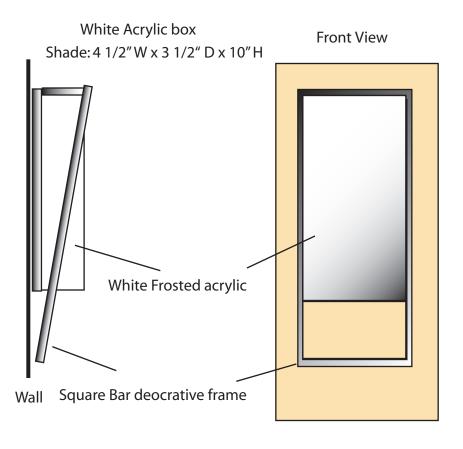

## WALL FLUSH MOUNT SQNC-W-8LED-MBK-WF-WET-30K

| CDECIEICATION EFATURES | Date     |
|------------------------|----------|
| SPECIFICATION FEATURES | 01-20-21 |

PROJECT:

| Dimensions  | 15" H x 5" W x 3 1/2" D |
|-------------|-------------------------|
| Lamps       | 8 Watts LED - 3000K     |
| Material    | Paintlok                |
| Finish      | Matte Black Powdercoat  |
| Lens        | White Frosted Acrylic   |
| Label       | Wet Location            |
| Voltage     | 120 / 277               |
| Description | LED wall                |

SPECIFIER:

Acrylic box with a decorative Square bar angled "frame" detail.

**Angled View photo** 

## ADA Compliant Top and bottom lens

Concept drawings are not to scale

EVERGREEN LIGHTING WWW.EVERGREENLIGHTING.COM 1379 Ridgeway St. Pomona, CA 91768 PHONE: (909) 865-5599 FAX: (909) 865-5539