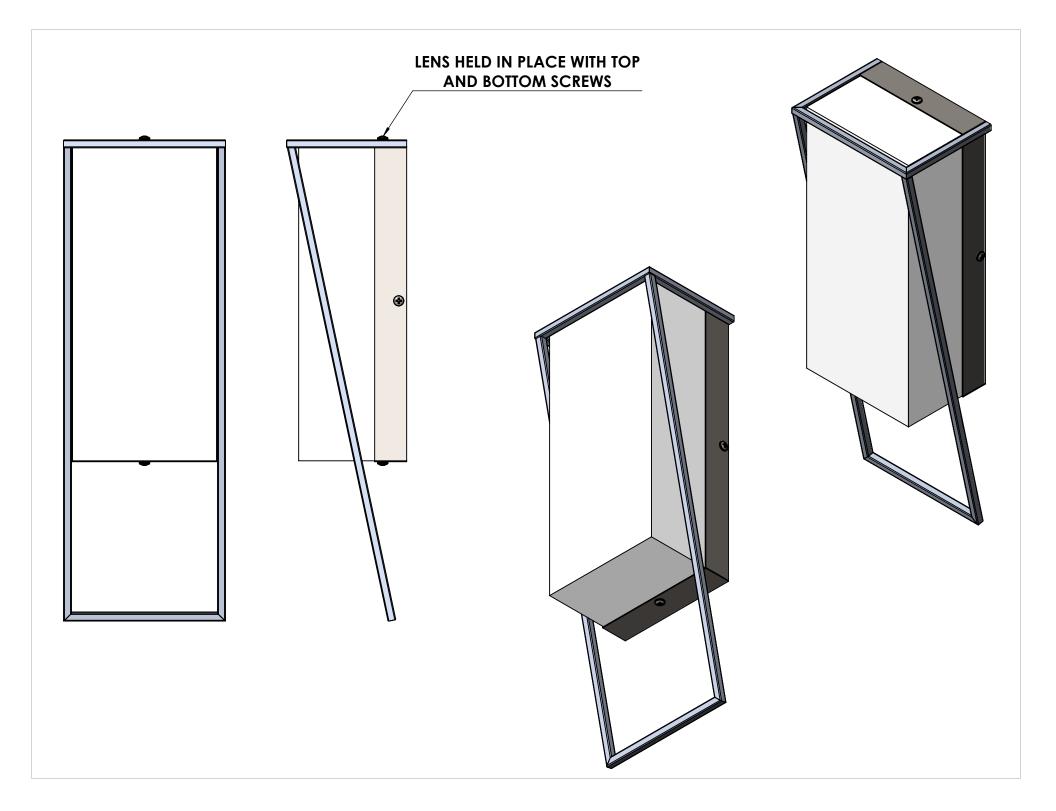

|                           |                           | _         |      |      |         | CKET 2              |          |        |
| EVERGR                                |                                                                                                                                                                                                                                                                | ALL BEND RADI                                                                                   |                                                                                                                                 |                           | CALE DRAWING              | -         |      |      |         | CKET 2<br>5 WEIGHT: |          | 1 OF 7 |



## ALL SPOT WELDED TOGETHER INTO ONE PIECE