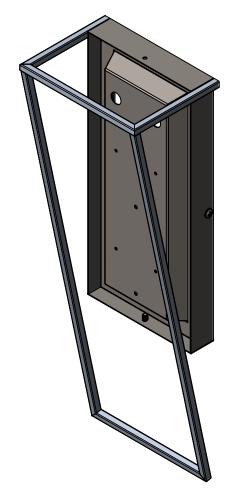

| _         |      |      |         | CKET 2              |          |        |
| EVERGR                                |                                                                                                                                                                                                                                                                | ALL BEND RADI                                                                                   |                                                                                                                                 |                           | CALE DRAWING              | -         |      |      |         | CKET 2<br>5 WEIGHT: |          | 1 OF 7 |



## ALL SPOT WELDED TOGETHER INTO ONE PIECE