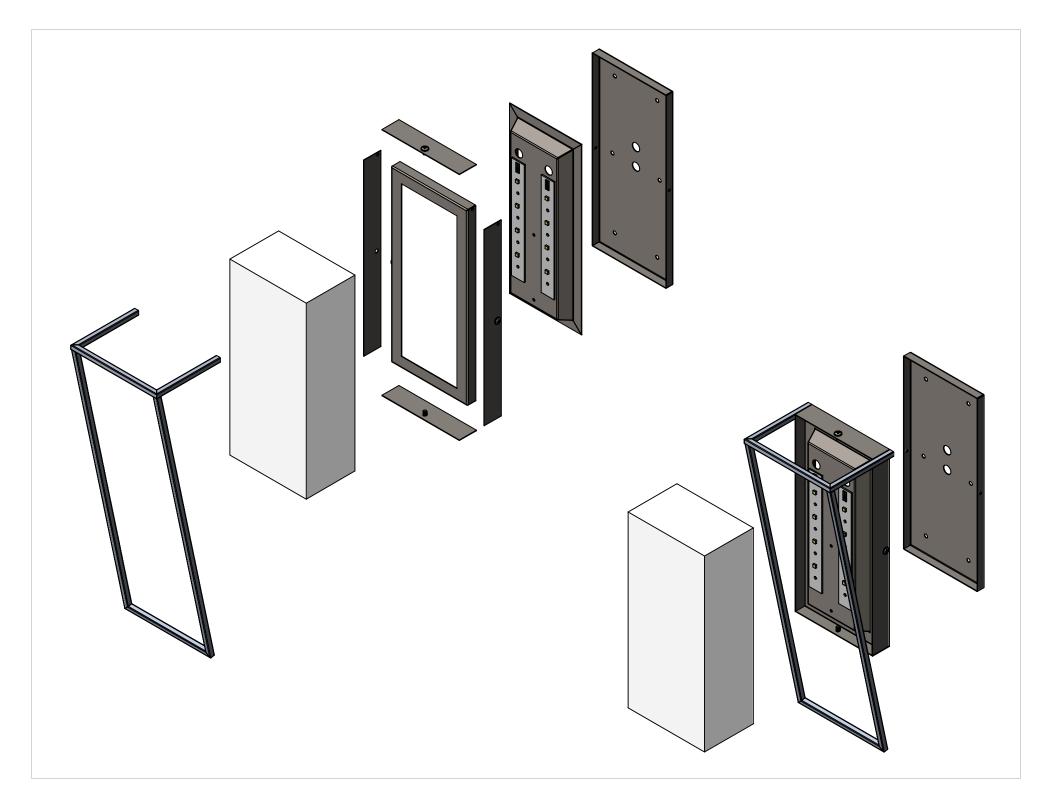

| 2 SG<br>3 S<br>4 SC<br>5 SQ<br>6 SQ-1 | PART NUMBER<br>QNC-W-8LED-MBK-WF-WET-30K-B/<br>Q-NC-W-8LED-MBK-WF-WET-30K-IJ<br>Q-NC-W-8LED-MBK-WF-WET-30K-UJ<br>NC-W-8LED-MBK-WF-WET-30K-JU<br>NC-W-8LED-MBK-WF-WET-30K-ALL<br>GQ-NC-W-8LED-MBK-WF-WET-30K-<br>DS-15W-350C1542010-300<br>AlfalLED_PN1011_RevB | ACKPLATE<br>ED SPACER<br>FIREPLATE<br>SIDE PLATE<br>PPER PLATE<br>JMINUM BAR 3/8" SQ<br>ACRYLIC | DESCRIPTION<br>22 GAUGE<br>22 GAUGE<br>22 GAUGE<br>22 GAUGE<br>22 GAUGE<br>22 GAUGE<br>UARE ALUMINU<br>ACRYLIC<br>DRIVER<br>LED | 1<br>1<br>1<br>2<br>2     |                           | 5.063     |      |      |         | 3.750               | .060     |        |
|---------------------------------------|----------------------------------------------------------------------------------------------------------------------------------------------------------------------------------------------------------------------------------------------------------------|-------------------------------------------------------------------------------------------------|---------------------------------------------------------------------------------------------------------------------------------|---------------------------|---------------------------|-----------|------|------|---------|---------------------|----------|--------|
|                                       |                                                                                                                                                                                                                                                                |                                                                                                 |                                                                                                                                 | UNLESS OTHE               | RWISE SPECIFIED:          | :         | NAME | DATE |         |                     |          |        |
| $\mathbb{N}$                          | N .                                                                                                                                                                                                                                                            |                                                                                                 |                                                                                                                                 |                           | ARE IN INCHES             | DRAWN     |      |      |         |                     |          |        |
|                                       |                                                                                                                                                                                                                                                                |                                                                                                 |                                                                                                                                 | TOLERANCES:<br>FRACTIONAL | .003                      | CHECKED   |      |      | TITLE:  |                     |          |        |
|                                       |                                                                                                                                                                                                                                                                |                                                                                                 |                                                                                                                                 | ANGULAR: MA               | ACH±.01 BEND±<br>ECIMAL ± | ENG APPR. |      |      |         |                     |          |        |
|                                       | *                                                                                                                                                                                                                                                              |                                                                                                 |                                                                                                                                 |                           | DECIMAL ±.001             | MFG APPR. |      |      | SQ-NC   | -W-8LED-M           | BK-WF-WE | ET-30K |
|                                       | Ł                                                                                                                                                                                                                                                              |                                                                                                 |                                                                                                                                 | INTERPRET GEO             |                           | Q.A.      |      |      |         |                     |          |        |
|                                       |                                                                                                                                                                                                                                                                |                                                                                                 | TOLERANCING<br>MATERIAL                                                                                                         | PEK:                      | COMMENTS:                 |           |      |      |         |                     |          |        |
|                                       |                                                                                                                                                                                                                                                                |                                                                                                 |                                                                                                                                 |                           |                           |           |      |      | SIZE DW | G. NO.              |          | REV    |
|                                       | - 5.61                                                                                                                                                                                                                                                         |                                                                                                 |                                                                                                                                 |                           |                           |           |      |      |         |                     |          |        |
|                                       |                                                                                                                                                                                                                                                                |                                                                                                 |                                                                                                                                 | FINISH                    |                           | _         |      |      |         | CKFT 2              | 4489     |        |
| EVERGF                                |                                                                                                                                                                                                                                                                | ALL BEND RADI                                                                                   |                                                                                                                                 |                           |                           | _         |      |      |         | CKET 2              |          |        |
| EVERGR                                |                                                                                                                                                                                                                                                                | ALL BEND RADI                                                                                   |                                                                                                                                 |                           | CALE DRAWING              | -         |      |      |         | CKET 2<br>5 WEIGHT: |          | 1 OF 7 |