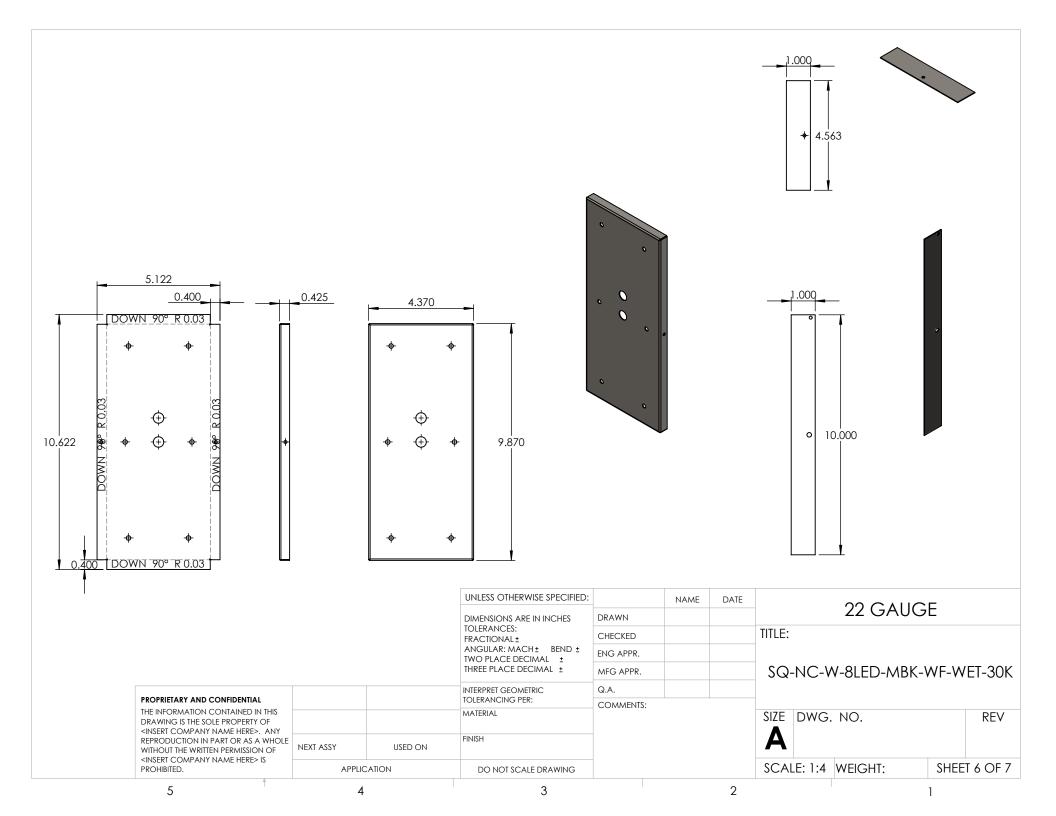

| 2 SG<br>3 S<br>4 SC<br>5 SQ<br>6 SQ-1 | PART NUMBER<br>QNC-W-8LED-MBK-WF-WET-30K-B/<br>Q-NC-W-8LED-MBK-WF-WET-30K-IJ<br>Q-NC-W-8LED-MBK-WF-WET-30K-UJ<br>NC-W-8LED-MBK-WF-WET-30K-JU<br>NC-W-8LED-MBK-WF-WET-30K-ALL<br>GQ-NC-W-8LED-MBK-WF-WET-30K-<br>DS-15W-350C1542010-300<br>AlfalLED_PN1011_RevB | ACKPLATE<br>ED SPACER<br>FIREPLATE<br>SIDE PLATE<br>PPER PLATE<br>JMINUM BAR 3/8" SQ<br>ACRYLIC | DESCRIPTION<br>22 GAUGE<br>22 GAUGE<br>22 GAUGE<br>22 GAUGE<br>22 GAUGE<br>22 GAUGE<br>UARE ALUMINU<br>ACRYLIC<br>DRIVER<br>LED | 1<br>1<br>1<br>2<br>2     |                           | 5.063     |      |      |         | 3.750               | .060     |        |
|---------------------------------------|----------------------------------------------------------------------------------------------------------------------------------------------------------------------------------------------------------------------------------------------------------------|-------------------------------------------------------------------------------------------------|---------------------------------------------------------------------------------------------------------------------------------|---------------------------|---------------------------|-----------|------|------|---------|---------------------|----------|--------|
|                                       |                                                                                                                                                                                                                                                                |                                                                                                 |                                                                                                                                 | UNLESS OTHE               | RWISE SPECIFIED:          | :         | NAME | DATE |         |                     |          |        |
| $\mathbb{N}$                          | N .                                                                                                                                                                                                                                                            |                                                                                                 |                                                                                                                                 |                           | ARE IN INCHES             | DRAWN     |      |      |         |                     |          |        |
|                                       |                                                                                                                                                                                                                                                                |                                                                                                 |                                                                                                                                 | TOLERANCES:<br>FRACTIONAL | .003                      | CHECKED   |      |      | TITLE:  |                     |          |        |
|                                       |                                                                                                                                                                                                                                                                |                                                                                                 |                                                                                                                                 | ANGULAR: MA               | ACH±.01 BEND±<br>ECIMAL ± | ENG APPR. |      |      |         |                     |          |        |
|                                       | *                                                                                                                                                                                                                                                              |                                                                                                 |                                                                                                                                 |                           | DECIMAL ±.001             | MFG APPR. |      |      | SQ-NC   | -W-8LED-M           | BK-WF-WE | ET-30K |
|                                       | Ł                                                                                                                                                                                                                                                              |                                                                                                 |                                                                                                                                 | INTERPRET GEO             |                           | Q.A.      |      |      |         |                     |          |        |
|                                       |                                                                                                                                                                                                                                                                |                                                                                                 | TOLERANCING<br>MATERIAL                                                                                                         | PEK:                      | COMMENTS:                 |           |      |      |         |                     |          |        |
|                                       |                                                                                                                                                                                                                                                                |                                                                                                 |                                                                                                                                 |                           |                           |           |      |      | SIZE DW | G. NO.              |          | REV    |
|                                       | - 5.61                                                                                                                                                                                                                                                         |                                                                                                 |                                                                                                                                 |                           |                           |           |      |      |         |                     |          |        |
|                                       |                                                                                                                                                                                                                                                                |                                                                                                 |                                                                                                                                 | FINISH                    |                           | _         |      |      |         | CKFT 2              | 4489     |        |
| EVERGF                                |                                                                                                                                                                                                                                                                | ALL BEND RADI                                                                                   |                                                                                                                                 |                           |                           | _         |      |      |         | CKET 2              |          |        |
| EVERGR                                |                                                                                                                                                                                                                                                                | ALL BEND RADI                                                                                   |                                                                                                                                 |                           | CALE DRAWING              | -         |      |      |         | CKET 2<br>5 WEIGHT: |          | 1 OF 7 |