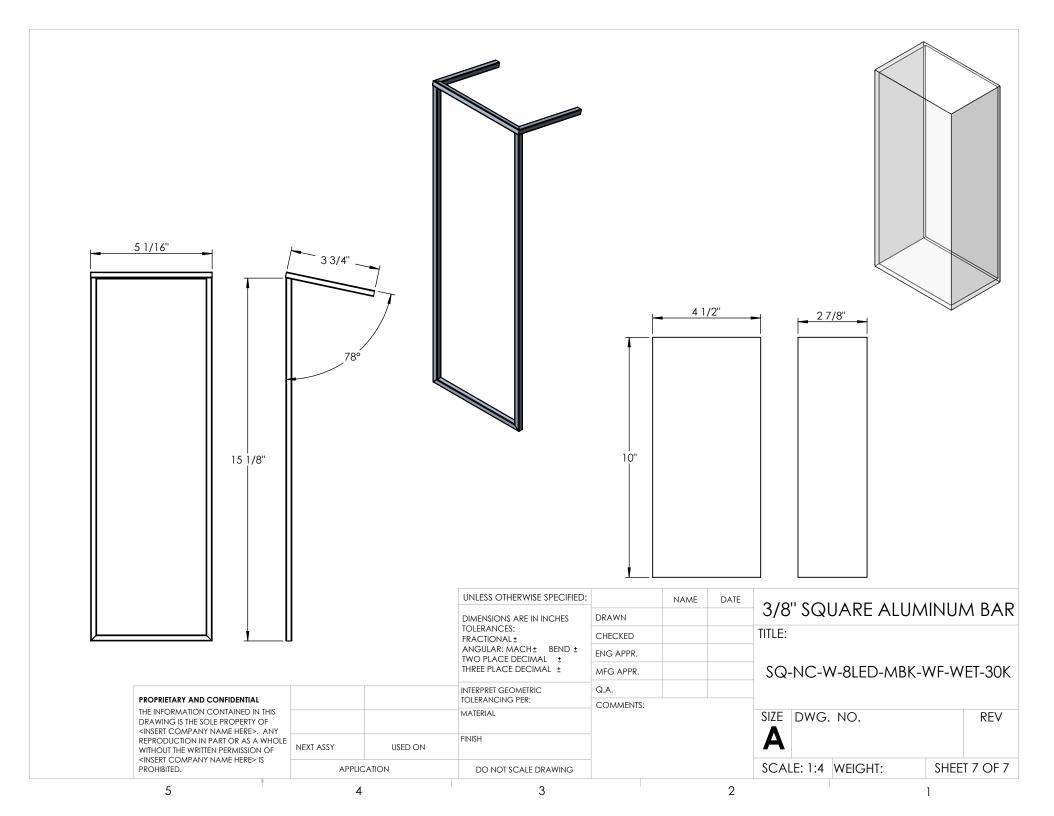

| 2 SG<br>3 S<br>4 SC<br>5 SQ<br>6 SQ-1 | PART NUMBER<br>QNC-W-8LED-MBK-WF-WET-30K-B/<br>Q-NC-W-8LED-MBK-WF-WET-30K-IJ<br>Q-NC-W-8LED-MBK-WF-WET-30K-UJ<br>NC-W-8LED-MBK-WF-WET-30K-JU<br>NC-W-8LED-MBK-WF-WET-30K-ALL<br>GQ-NC-W-8LED-MBK-WF-WET-30K-<br>DS-15W-350C1542010-300<br>AlfalLED_PN1011_RevB | ACKPLATE<br>ED SPACER<br>FIREPLATE<br>SIDE PLATE<br>PPER PLATE<br>JMINUM BAR 3/8" SQ<br>ACRYLIC | DESCRIPTION<br>22 GAUGE<br>22 GAUGE<br>22 GAUGE<br>22 GAUGE<br>22 GAUGE<br>22 GAUGE<br>UARE ALUMINU<br>ACRYLIC<br>DRIVER<br>LED | 1<br>1<br>1<br>2<br>2     |                           | 5.063     |      |      |         | 3.750               | .060     |        |
|---------------------------------------|----------------------------------------------------------------------------------------------------------------------------------------------------------------------------------------------------------------------------------------------------------------|-------------------------------------------------------------------------------------------------|---------------------------------------------------------------------------------------------------------------------------------|---------------------------|---------------------------|-----------|------|------|---------|---------------------|----------|--------|
|                                       |                                                                                                                                                                                                                                                                |                                                                                                 |                                                                                                                                 | UNLESS OTHE               | RWISE SPECIFIED:          | :         | NAME | DATE |         |                     |          |        |
| $\mathbb{N}$                          | N .                                                                                                                                                                                                                                                            |                                                                                                 |                                                                                                                                 |                           | ARE IN INCHES             | DRAWN     |      |      |         |                     |          |        |
|                                       |                                                                                                                                                                                                                                                                |                                                                                                 |                                                                                                                                 | TOLERANCES:<br>FRACTIONAL | .003                      | CHECKED   |      |      | TITLE:  |                     |          |        |
|                                       |                                                                                                                                                                                                                                                                |                                                                                                 |                                                                                                                                 | ANGULAR: MA               | ACH±.01 BEND±<br>ECIMAL ± | ENG APPR. |      |      |         |                     |          |        |
|                                       | *                                                                                                                                                                                                                                                              |                                                                                                 |                                                                                                                                 |                           | DECIMAL ±.001             | MFG APPR. |      |      | SQ-NC   | -W-8LED-M           | BK-WF-WE | ET-30K |
|                                       | Ł                                                                                                                                                                                                                                                              |                                                                                                 |                                                                                                                                 | INTERPRET GEO             |                           | Q.A.      |      |      |         |                     |          |        |
|                                       |                                                                                                                                                                                                                                                                |                                                                                                 | TOLERANCING<br>MATERIAL                                                                                                         | PEK:                      | COMMENTS:                 |           |      |      |         |                     |          |        |
|                                       |                                                                                                                                                                                                                                                                |                                                                                                 |                                                                                                                                 |                           |                           |           |      |      | SIZE DW | G. NO.              |          | REV    |
|                                       | - 5.61                                                                                                                                                                                                                                                         |                                                                                                 |                                                                                                                                 |                           |                           |           |      |      |         |                     |          |        |
|                                       |                                                                                                                                                                                                                                                                |                                                                                                 |                                                                                                                                 | FINISH                    |                           | _         |      |      |         | CKFT 2              | 4489     |        |
| EVERGF                                |                                                                                                                                                                                                                                                                | ALL BEND RADI                                                                                   |                                                                                                                                 |                           |                           | _         |      |      |         | CKET 2              |          |        |
| EVERGR                                |                                                                                                                                                                                                                                                                | ALL BEND RADI                                                                                   |                                                                                                                                 |                           | CALE DRAWING              | -         |      |      |         | CKET 2<br>5 WEIGHT: |          | 1 OF 7 |

## ALL SPOT WELDED TOGETHER INTO ONE PIECE