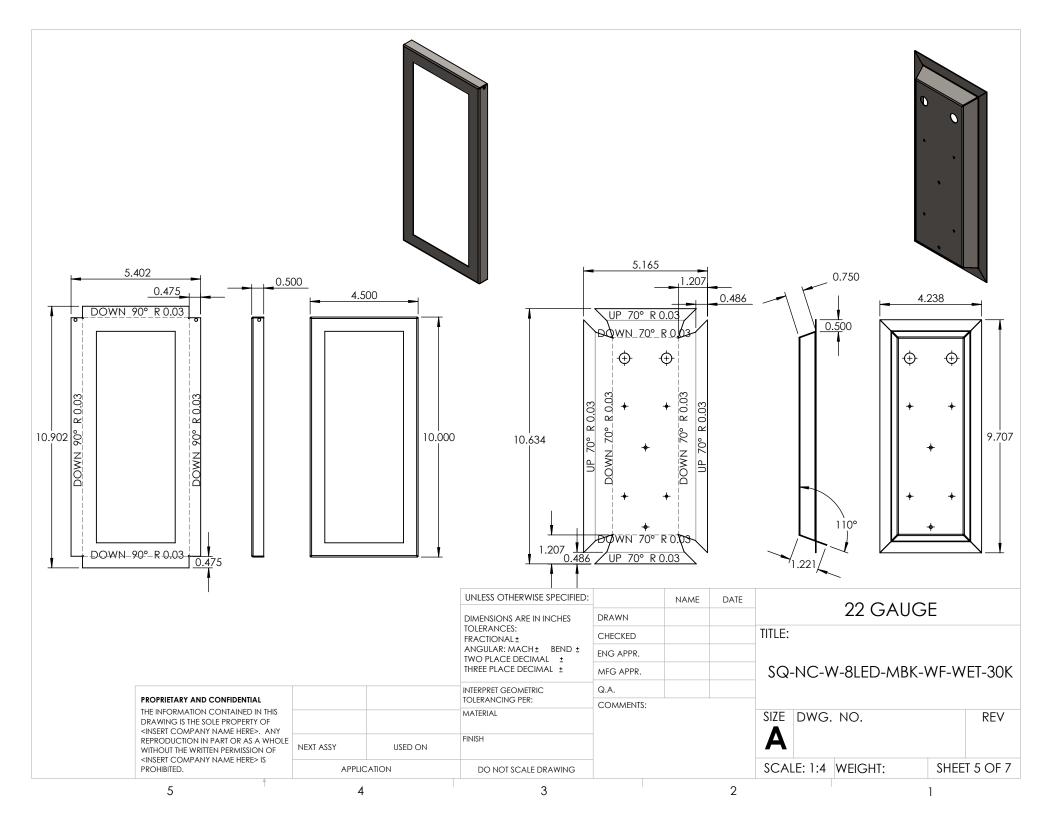

| 2 SG<br>3 S<br>4 SC<br>5 SQ<br>6 SQ-1 | PART NUMBER<br>QNC-W-8LED-MBK-WF-WET-30K-B/<br>Q-NC-W-8LED-MBK-WF-WET-30K-IJ<br>Q-NC-W-8LED-MBK-WF-WET-30K-UJ<br>NC-W-8LED-MBK-WF-WET-30K-JU<br>NC-W-8LED-MBK-WF-WET-30K-ALL<br>GQ-NC-W-8LED-MBK-WF-WET-30K-<br>DS-15W-350C1542010-300<br>AlfalLED_PN1011_RevB | ACKPLATE<br>ED SPACER<br>FIREPLATE<br>SIDE PLATE<br>PPER PLATE<br>JMINUM BAR 3/8" SQ<br>ACRYLIC | DESCRIPTION<br>22 GAUGE<br>22 GAUGE<br>22 GAUGE<br>22 GAUGE<br>22 GAUGE<br>22 GAUGE<br>UARE ALUMINU<br>ACRYLIC<br>DRIVER<br>LED | 1<br>1<br>1<br>2<br>2     |                           | 5.063     |      |      |         | 3.750               | .060     |        |
|---------------------------------------|----------------------------------------------------------------------------------------------------------------------------------------------------------------------------------------------------------------------------------------------------------------|-------------------------------------------------------------------------------------------------|---------------------------------------------------------------------------------------------------------------------------------|---------------------------|---------------------------|-----------|------|------|---------|---------------------|----------|--------|
|                                       |                                                                                                                                                                                                                                                                |                                                                                                 |                                                                                                                                 | UNLESS OTHE               | RWISE SPECIFIED:          | :         | NAME | DATE |         |                     |          |        |
| $\mathbb{N}$                          | N .                                                                                                                                                                                                                                                            |                                                                                                 |                                                                                                                                 |                           | ARE IN INCHES             | DRAWN     |      |      |         |                     |          |        |
|                                       |                                                                                                                                                                                                                                                                |                                                                                                 |                                                                                                                                 | TOLERANCES:<br>FRACTIONAL | .003                      | CHECKED   |      |      | TITLE:  |                     |          |        |
|                                       |                                                                                                                                                                                                                                                                |                                                                                                 |                                                                                                                                 | ANGULAR: MA               | ACH±.01 BEND±<br>ECIMAL ± | ENG APPR. |      |      |         |                     |          |        |
|                                       | *                                                                                                                                                                                                                                                              |                                                                                                 |                                                                                                                                 |                           | DECIMAL ±.001             | MFG APPR. |      |      | SQ-NC   | -W-8LED-M           | BK-WF-WE | ET-30K |
|                                       | Ł                                                                                                                                                                                                                                                              |                                                                                                 |                                                                                                                                 | INTERPRET GEO             |                           | Q.A.      |      |      |         |                     |          |        |
|                                       |                                                                                                                                                                                                                                                                |                                                                                                 | TOLERANCING<br>MATERIAL                                                                                                         | PEK:                      | COMMENTS:                 |           |      |      |         |                     |          |        |
|                                       |                                                                                                                                                                                                                                                                |                                                                                                 |                                                                                                                                 |                           |                           |           |      |      | SIZE DW | G. NO.              |          | REV    |
|                                       | - 5.61                                                                                                                                                                                                                                                         |                                                                                                 |                                                                                                                                 |                           |                           |           |      |      |         |                     |          |        |
|                                       |                                                                                                                                                                                                                                                                |                                                                                                 |                                                                                                                                 | FINISH                    |                           | _         |      |      |         | CKFT 2              | 4489     |        |
| EVERGF                                |                                                                                                                                                                                                                                                                | ALL BEND RADI                                                                                   |                                                                                                                                 |                           |                           | _         |      |      |         | CKET 2              |          |        |
| EVERGR                                |                                                                                                                                                                                                                                                                | ALL BEND RADI                                                                                   |                                                                                                                                 |                           | CALE DRAWING              | -         |      |      |         | CKET 2<br>5 WEIGHT: |          | 1 OF 7 |