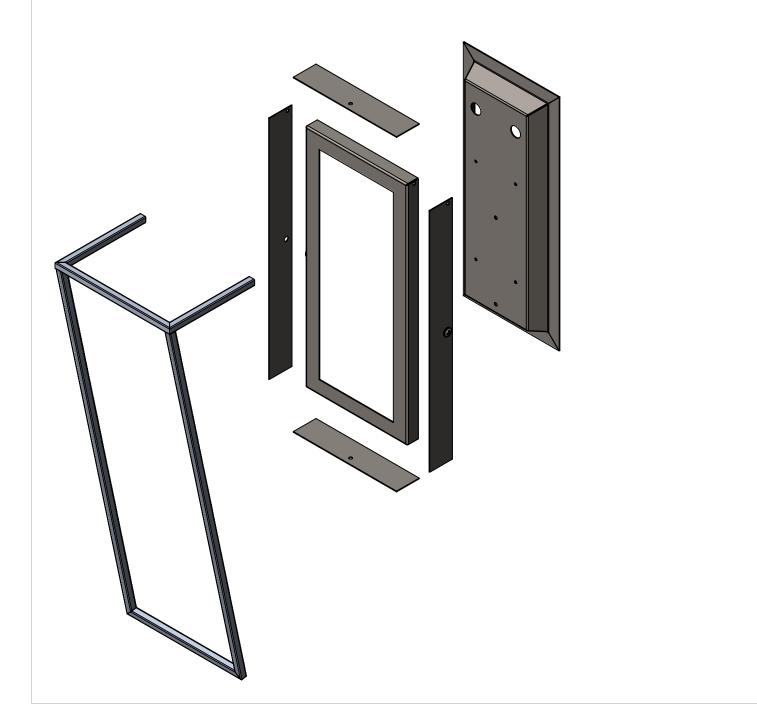

| _         |      |      |         | CKET 2              |          |        |
| EVERGR                                |                                                                                                                                                                                                                                                                | ALL BEND RADI                                                                                   |                                                                                                                                 |                           | CALE DRAWING              | -         |      |      |         | CKET 2<br>5 WEIGHT: |          | 1 OF 7 |



## ALL SPOT WELDED TOGETHER INTO ONE PIECE