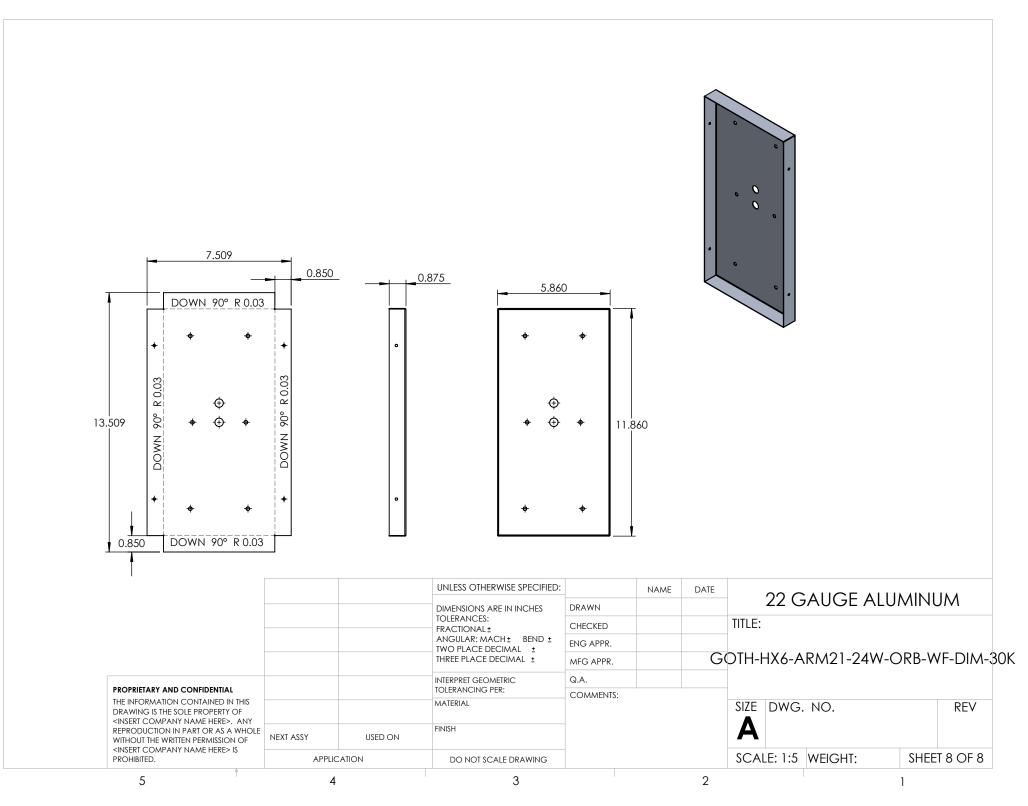

| ITEM NO.       PART NUMBER         1       GOTH-HX6-ARM21-24W-ORB-WF-DIM-30K-SIDE         2       GOTH-HX6-ARM21-24W-ORB-WF-DIM-30K-HEXAGON BOTTOM         3       GOTH-HX6-ARM21-24W-ORB-WF-DIM-30K-HEXAGON CAP         4       GOTH-HX6-ARM21-24W-ORB-WF-DIM-30K-HEXAGON CAP         5       GOTH-HX6-ARM21-24W-ORB-WF-DIM-30K-HEXAGON CAP         6       GOTH-HX6-ARM21-24W-ORB-WF-DIM-30K-BACKPLATE         7       GOTH-HX6-ARM21-24W-ORB-WF-DIM-30K-BACKPLATE         8       GOTH-HX6-ARM21-24W-ORB-WF-DIM-30K-TUBE BRACKET         8       GOTH-HX6-ARM21-24W-ORB-WF-DIM-30K-FIREPLATE         9       GOTH-HX6-ARM21-24W-ORB-WF-DIM-30K-FIREPLATE         10       GOTH-HX6-ARM21-24W-ORB-WF-DIM-30K-LED BRACKET         10       GOTH-HX6-ARM21-24W-ORB-WF-DIM-30K-LED BRACKET         10       GOTH-HX6-ARM21-24W-ORB-WF-DIM-30K-LED BRACKET         10       GOTH-HX6-ARM21-24W-ORB-WF-DIM-30K-LED BRACKET         11       NIPPLE         12       SMALL NUT         13       BULLET ACCENT         14       KTLD-25-UV-700-VDIM-LA1         15       AltaILED_PN110B_RevC | 22 GAUGE ALUMINUM<br>22 GAUGE ALUMINUM<br>12 GAUGE ALUMINUM<br>14 GAUGE ALUM |                   |                                                  |
|------------------------------------------------------------------------------------------------------------------------------------------------------------------------------------------------------------------------------------------------------------------------------------------------------------------------------------------------------------------------------------------------------------------------------------------------------------------------------------------------------------------------------------------------------------------------------------------------------------------------------------------------------------------------------------------------------------------------------------------------------------------------------------------------------------------------------------------------------------------------------------------------------------------------------------------------------------------------------------------------------------------------------------------------------------------------------------------|------------------------------------------------------------------------------------------------------------------------------------------------------------------------------------------------------------------------------------------------------------------------------------------------------------------------------------------------------------------------------------------------------------------------------------------------------------------------------------------------------------------------------------------------------------------------------------------------------------------------------------------------------------------------------------------------------------------------------------------------------------------------------------------------------------------------------------------------------------------------------------------------------------------------------------------------------------------------------------------------------------------------------------------------------------------------------------------------------------------------------------------------------------------------------------------------------------------------------------------------------------------------------------------------------------------------------------------------------------------------------------------------------------------------------------------------------------------------------------------------------------------------------------------------------------------------------------------------------------------------------------------------------------------------------------------------------------------------------------------------------------------------------------------------------------------------------------------------------------------------------------------------------------------------------------------------------------------------------------------------------------------------------------------------------------------------------------------------------------------------------------------------------------------------------------------------------------------------------------------------------------------------------------------------------------------------------------------------------|-------------------|--------------------------------------------------|
|                                                                                                                                                                                                                                                                                                                                                                                                                                                                                                                                                                                                                                                                                                                                                                                                                                                                                                                                                                                                                                                                                          |                                                                                                                                                                                                                                                                                                                                                                                                                                                                                                                                                                                                                                                                                                                                                                                                                                                                                                                                                                                                                                                                                                                                                                                                                                                                                                                                                                                                                                                                                                                                                                                                                                                                                                                                                                                                                                                                                                                                                                                                                                                                                                                                                                                                                                                                                                                                                      |                   |                                                  |
|                                                                                                                                                                                                                                                                                                                                                                                                                                                                                                                                                                                                                                                                                                                                                                                                                                                                                                                                                                                                                                                                                          | UNLESS OTHERWISE SPECIFIED:<br>DIMENSIONS ARE IN INCHES<br>TOLERANCES:<br>FRACTIONAL ± .003<br>ANGULAR: MACH ± .01 BEND ±<br>TWO PLACE DECIMAL ±<br>THREE PLACE DECIMAL ±.001<br>INTERPRET GEOMETRIC<br>TOLERANCING PER:<br>MATERIAL<br>FINISH                                                                                                                                                                                                                                                                                                                                                                                                                                                                                                                                                                                                                                                                                                                                                                                                                                                                                                                                                                                                                                                                                                                                                                                                                                                                                                                                                                                                                                                                                                                                                                                                                                                                                                                                                                                                                                                                                                                                                                                                                                                                                                       | Q.A.<br>COMMENTS: | ARM21-24W-ORB-WF-DIM-30K<br>3. NO.<br>CKET 24531 |
| EVERGREEN LIGHTING ALL BEND RADIUS .030 APPLICATION 5 4                                                                                                                                                                                                                                                                                                                                                                                                                                                                                                                                                                                                                                                                                                                                                                                                                                                                                                                                                                                                                                  | DO NOT SCALE DRAWING                                                                                                                                                                                                                                                                                                                                                                                                                                                                                                                                                                                                                                                                                                                                                                                                                                                                                                                                                                                                                                                                                                                                                                                                                                                                                                                                                                                                                                                                                                                                                                                                                                                                                                                                                                                                                                                                                                                                                                                                                                                                                                                                                                                                                                                                                                                                 | SCALE: 1:5        | P WEIGHT: SHEET 1 OF 8                           |