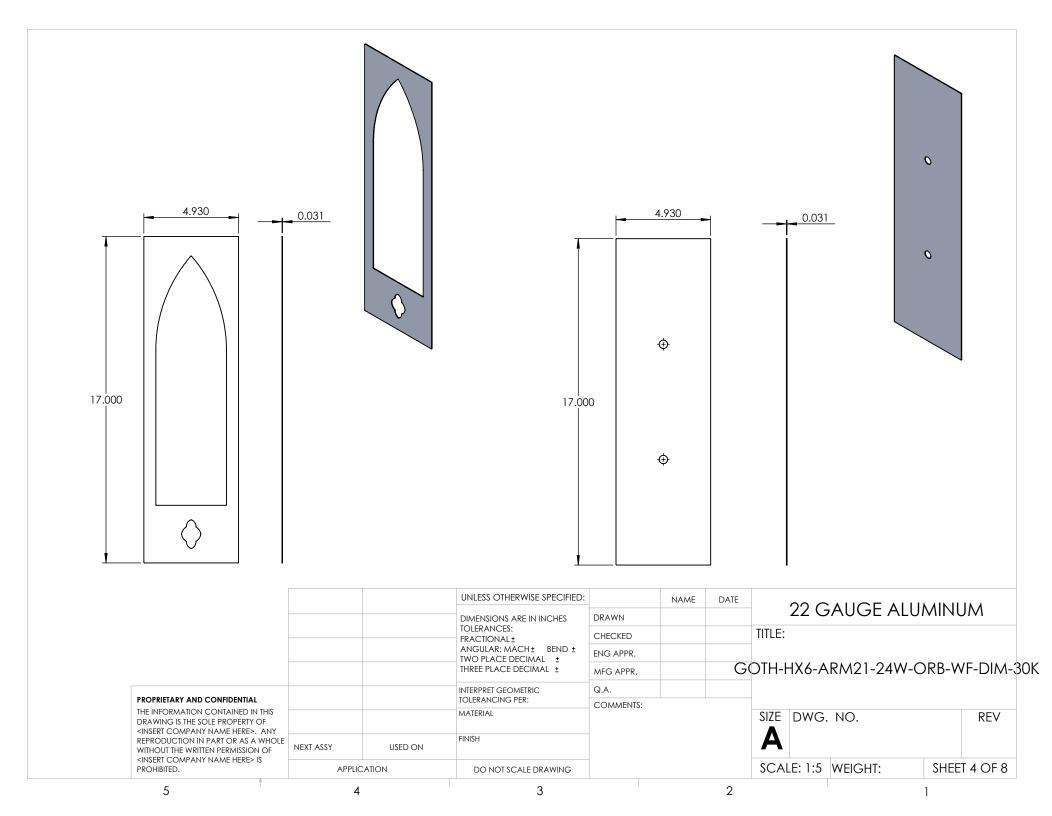

| ITEM NO.       PART NUMBER         1       GOTH-HX6-ARM21-24W-ORB-WF-DIM-30K-SIDE         2       GOTH-HX6-ARM21-24W-ORB-WF-DIM-30K-HEXAGON BOTTOM         3       GOTH-HX6-ARM21-24W-ORB-WF-DIM-30K-HEXAGON CAP         4       GOTH-HX6-ARM21-24W-ORB-WF-DIM-30K-HEXAGON CAP         5       GOTH-HX6-ARM21-24W-ORB-WF-DIM-30K-HEXAGON CAP         6       GOTH-HX6-ARM21-24W-ORB-WF-DIM-30K-BACKPLATE         7       GOTH-HX6-ARM21-24W-ORB-WF-DIM-30K-BACKPLATE         8       GOTH-HX6-ARM21-24W-ORB-WF-DIM-30K-TUBE BRACKET         8       GOTH-HX6-ARM21-24W-ORB-WF-DIM-30K-FIREPLATE         9       GOTH-HX6-ARM21-24W-ORB-WF-DIM-30K-FIREPLATE         10       GOTH-HX6-ARM21-24W-ORB-WF-DIM-30K-LED BRACKET         10       GOTH-HX6-ARM21-24W-ORB-WF-DIM-30K-LED BRACKET         10       GOTH-HX6-ARM21-24W-ORB-WF-DIM-30K-LED BRACKET         10       GOTH-HX6-ARM21-24W-ORB-WF-DIM-30K-LED BRACKET         11       NIPPLE         12       SMALL NUT         13       BULLET ACCENT         14       KTLD-25-UV-700-VDIM-LA1         15       AltaILED_PN110B_RevC | 22 GAUGE ALUMINUM<br>22 GAUGE ALUMINUM<br>12 GAUGE ALUMINUM<br>14 GAUGE ALUM |                   |                                                  |
|------------------------------------------------------------------------------------------------------------------------------------------------------------------------------------------------------------------------------------------------------------------------------------------------------------------------------------------------------------------------------------------------------------------------------------------------------------------------------------------------------------------------------------------------------------------------------------------------------------------------------------------------------------------------------------------------------------------------------------------------------------------------------------------------------------------------------------------------------------------------------------------------------------------------------------------------------------------------------------------------------------------------------------------------------------------------------------------|------------------------------------------------------------------------------------------------------------------------------------------------------------------------------------------------------------------------------------------------------------------------------------------------------------------------------------------------------------------------------------------------------------------------------------------------------------------------------------------------------------------------------------------------------------------------------------------------------------------------------------------------------------------------------------------------------------------------------------------------------------------------------------------------------------------------------------------------------------------------------------------------------------------------------------------------------------------------------------------------------------------------------------------------------------------------------------------------------------------------------------------------------------------------------------------------------------------------------------------------------------------------------------------------------------------------------------------------------------------------------------------------------------------------------------------------------------------------------------------------------------------------------------------------------------------------------------------------------------------------------------------------------------------------------------------------------------------------------------------------------------------------------------------------------------------------------------------------------------------------------------------------------------------------------------------------------------------------------------------------------------------------------------------------------------------------------------------------------------------------------------------------------------------------------------------------------------------------------------------------------------------------------------------------------------------------------------------------------|-------------------|--------------------------------------------------|
|                                                                                                                                                                                                                                                                                                                                                                                                                                                                                                                                                                                                                                                                                                                                                                                                                                                                                                                                                                                                                                                                                          |                                                                                                                                                                                                                                                                                                                                                                                                                                                                                                                                                                                                                                                                                                                                                                                                                                                                                                                                                                                                                                                                                                                                                                                                                                                                                                                                                                                                                                                                                                                                                                                                                                                                                                                                                                                                                                                                                                                                                                                                                                                                                                                                                                                                                                                                                                                                                      |                   |                                                  |
|                                                                                                                                                                                                                                                                                                                                                                                                                                                                                                                                                                                                                                                                                                                                                                                                                                                                                                                                                                                                                                                                                          | UNLESS OTHERWISE SPECIFIED:<br>DIMENSIONS ARE IN INCHES<br>TOLERANCES:<br>FRACTIONAL ± .003<br>ANGULAR: MACH ± .01 BEND ±<br>TWO PLACE DECIMAL ±<br>THREE PLACE DECIMAL ±.001<br>INTERPRET GEOMETRIC<br>TOLERANCING PER:<br>MATERIAL<br>FINISH                                                                                                                                                                                                                                                                                                                                                                                                                                                                                                                                                                                                                                                                                                                                                                                                                                                                                                                                                                                                                                                                                                                                                                                                                                                                                                                                                                                                                                                                                                                                                                                                                                                                                                                                                                                                                                                                                                                                                                                                                                                                                                       | Q.A.<br>COMMENTS: | ARM21-24W-ORB-WF-DIM-30K<br>3. NO.<br>CKET 24531 |
| EVERGREEN LIGHTING ALL BEND RADIUS .030 APPLICATION 5 4                                                                                                                                                                                                                                                                                                                                                                                                                                                                                                                                                                                                                                                                                                                                                                                                                                                                                                                                                                                                                                  | DO NOT SCALE DRAWING                                                                                                                                                                                                                                                                                                                                                                                                                                                                                                                                                                                                                                                                                                                                                                                                                                                                                                                                                                                                                                                                                                                                                                                                                                                                                                                                                                                                                                                                                                                                                                                                                                                                                                                                                                                                                                                                                                                                                                                                                                                                                                                                                                                                                                                                                                                                 | SCALE: 1:5        | P WEIGHT: SHEET 1 OF 8                           |