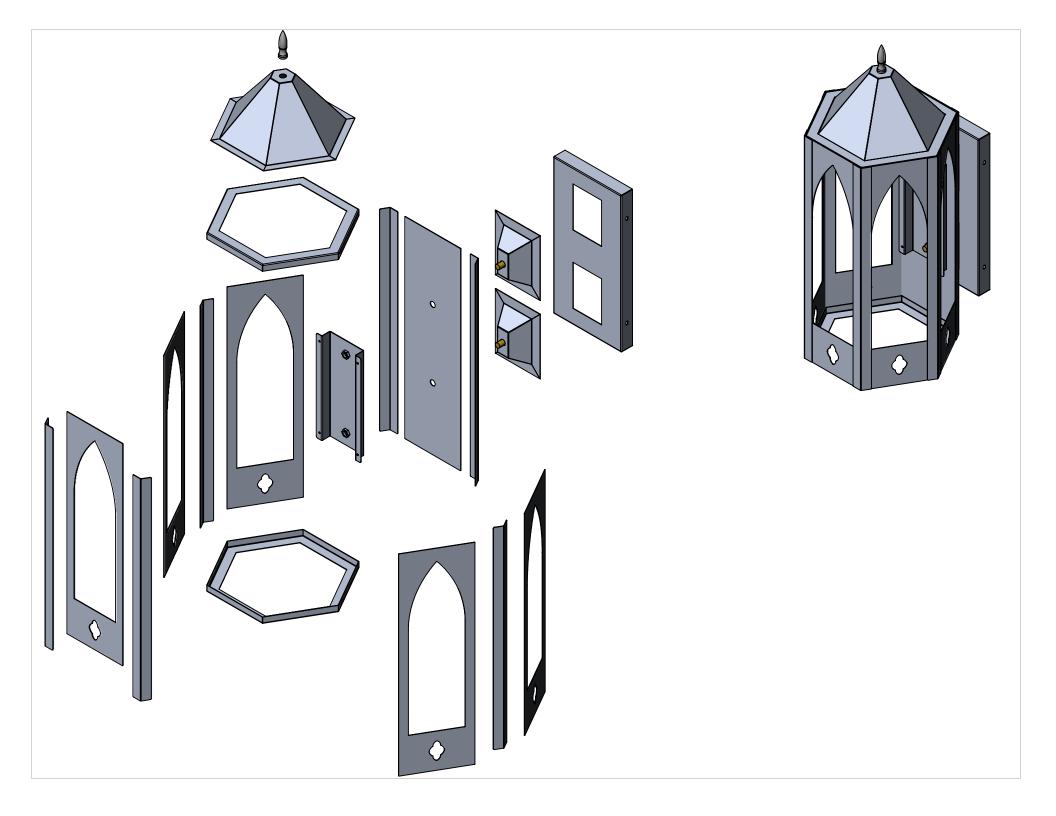

| ITEM NO.       PART NUMBER         1       GOTH-HX6-ARM21-24W-ORB-WF-DIM-30K-SIDE         2       GOTH-HX6-ARM21-24W-ORB-WF-DIM-30K-HEXAGON BOTTOM         3       GOTH-HX6-ARM21-24W-ORB-WF-DIM-30K-HEXAGON CAP         4       GOTH-HX6-ARM21-24W-ORB-WF-DIM-30K-HEXAGON CAP         5       GOTH-HX6-ARM21-24W-ORB-WF-DIM-30K-HEXAGON CAP         6       GOTH-HX6-ARM21-24W-ORB-WF-DIM-30K-BACKPLATE         7       GOTH-HX6-ARM21-24W-ORB-WF-DIM-30K-BACKPLATE         8       GOTH-HX6-ARM21-24W-ORB-WF-DIM-30K-TUBE BRACKET         8       GOTH-HX6-ARM21-24W-ORB-WF-DIM-30K-FIREPLATE         9       GOTH-HX6-ARM21-24W-ORB-WF-DIM-30K-FIREPLATE         10       GOTH-HX6-ARM21-24W-ORB-WF-DIM-30K-LED BRACKET         10       GOTH-HX6-ARM21-24W-ORB-WF-DIM-30K-LED BRACKET         10       GOTH-HX6-ARM21-24W-ORB-WF-DIM-30K-LED BRACKET         10       GOTH-HX6-ARM21-24W-ORB-WF-DIM-30K-LED BRACKET         11       NIPPLE         12       SMALL NUT         13       BULLET ACCENT         14       KTLD-25-UV-700-VDIM-LA1         15       AltaILED_PN110B_RevC | 22 GAUGE ALUMINUM<br>22 GAUGE ALUMINUM<br>12 GAUGE ALUMINUM<br>14 GAUGE ALUM |                   |                                                  |
|------------------------------------------------------------------------------------------------------------------------------------------------------------------------------------------------------------------------------------------------------------------------------------------------------------------------------------------------------------------------------------------------------------------------------------------------------------------------------------------------------------------------------------------------------------------------------------------------------------------------------------------------------------------------------------------------------------------------------------------------------------------------------------------------------------------------------------------------------------------------------------------------------------------------------------------------------------------------------------------------------------------------------------------------------------------------------------------|------------------------------------------------------------------------------------------------------------------------------------------------------------------------------------------------------------------------------------------------------------------------------------------------------------------------------------------------------------------------------------------------------------------------------------------------------------------------------------------------------------------------------------------------------------------------------------------------------------------------------------------------------------------------------------------------------------------------------------------------------------------------------------------------------------------------------------------------------------------------------------------------------------------------------------------------------------------------------------------------------------------------------------------------------------------------------------------------------------------------------------------------------------------------------------------------------------------------------------------------------------------------------------------------------------------------------------------------------------------------------------------------------------------------------------------------------------------------------------------------------------------------------------------------------------------------------------------------------------------------------------------------------------------------------------------------------------------------------------------------------------------------------------------------------------------------------------------------------------------------------------------------------------------------------------------------------------------------------------------------------------------------------------------------------------------------------------------------------------------------------------------------------------------------------------------------------------------------------------------------------------------------------------------------------------------------------------------------------|-------------------|--------------------------------------------------|
|                                                                                                                                                                                                                                                                                                                                                                                                                                                                                                                                                                                                                                                                                                                                                                                                                                                                                                                                                                                                                                                                                          |                                                                                                                                                                                                                                                                                                                                                                                                                                                                                                                                                                                                                                                                                                                                                                                                                                                                                                                                                                                                                                                                                                                                                                                                                                                                                                                                                                                                                                                                                                                                                                                                                                                                                                                                                                                                                                                                                                                                                                                                                                                                                                                                                                                                                                                                                                                                                      |                   |                                                  |
|                                                                                                                                                                                                                                                                                                                                                                                                                                                                                                                                                                                                                                                                                                                                                                                                                                                                                                                                                                                                                                                                                          | UNLESS OTHERWISE SPECIFIED:<br>DIMENSIONS ARE IN INCHES<br>TOLERANCES:<br>FRACTIONAL ± .003<br>ANGULAR: MACH ± .01 BEND ±<br>TWO PLACE DECIMAL ±<br>THREE PLACE DECIMAL ±.001<br>INTERPRET GEOMETRIC<br>TOLERANCING PER:<br>MATERIAL<br>FINISH                                                                                                                                                                                                                                                                                                                                                                                                                                                                                                                                                                                                                                                                                                                                                                                                                                                                                                                                                                                                                                                                                                                                                                                                                                                                                                                                                                                                                                                                                                                                                                                                                                                                                                                                                                                                                                                                                                                                                                                                                                                                                                       | Q.A.<br>COMMENTS: | ARM21-24W-ORB-WF-DIM-30K<br>3. NO.<br>CKET 24531 |
| EVERGREEN LIGHTING ALL BEND RADIUS .030 APPLICATION 5 4                                                                                                                                                                                                                                                                                                                                                                                                                                                                                                                                                                                                                                                                                                                                                                                                                                                                                                                                                                                                                                  | DO NOT SCALE DRAWING                                                                                                                                                                                                                                                                                                                                                                                                                                                                                                                                                                                                                                                                                                                                                                                                                                                                                                                                                                                                                                                                                                                                                                                                                                                                                                                                                                                                                                                                                                                                                                                                                                                                                                                                                                                                                                                                                                                                                                                                                                                                                                                                                                                                                                                                                                                                 | SCALE: 1:5        | P WEIGHT: SHEET 1 OF 8                           |