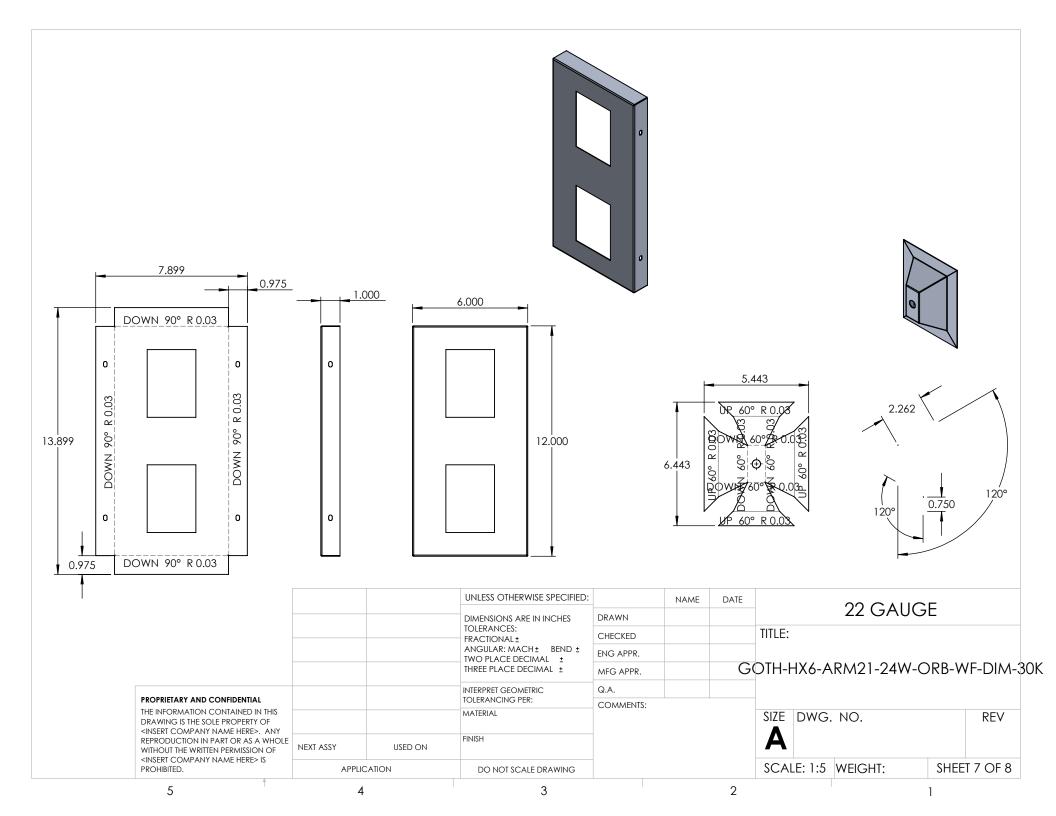

| ITEM NO.       PART NUMBER         1       GOTH-HX6-ARM21-24W-ORB-WF-DIM-30K-SIDE         2       GOTH-HX6-ARM21-24W-ORB-WF-DIM-30K-HEXAGON BOTTOM         3       GOTH-HX6-ARM21-24W-ORB-WF-DIM-30K-HEXAGON CAP         4       GOTH-HX6-ARM21-24W-ORB-WF-DIM-30K-HEXAGON CAP         5       GOTH-HX6-ARM21-24W-ORB-WF-DIM-30K-HEXAGON CAP         6       GOTH-HX6-ARM21-24W-ORB-WF-DIM-30K-BACKPLATE         7       GOTH-HX6-ARM21-24W-ORB-WF-DIM-30K-BACKPLATE         8       GOTH-HX6-ARM21-24W-ORB-WF-DIM-30K-TUBE BRACKET         8       GOTH-HX6-ARM21-24W-ORB-WF-DIM-30K-FIREPLATE         9       GOTH-HX6-ARM21-24W-ORB-WF-DIM-30K-FIREPLATE         10       GOTH-HX6-ARM21-24W-ORB-WF-DIM-30K-LED BRACKET         10       GOTH-HX6-ARM21-24W-ORB-WF-DIM-30K-LED BRACKET         10       GOTH-HX6-ARM21-24W-ORB-WF-DIM-30K-LED BRACKET         10       GOTH-HX6-ARM21-24W-ORB-WF-DIM-30K-LED BRACKET         11       NIPPLE         12       SMALL NUT         13       BULLET ACCENT         14       KTLD-25-UV-700-VDIM-LA1         15       AltaILED_PN110B_RevC | 22 GAUGE ALUMINUM<br>22 GAUGE ALUMINUM<br>12 GAUGE ALUMINUM<br>14 GAUGE ALUM |                   |                                                  |
|------------------------------------------------------------------------------------------------------------------------------------------------------------------------------------------------------------------------------------------------------------------------------------------------------------------------------------------------------------------------------------------------------------------------------------------------------------------------------------------------------------------------------------------------------------------------------------------------------------------------------------------------------------------------------------------------------------------------------------------------------------------------------------------------------------------------------------------------------------------------------------------------------------------------------------------------------------------------------------------------------------------------------------------------------------------------------------------|------------------------------------------------------------------------------------------------------------------------------------------------------------------------------------------------------------------------------------------------------------------------------------------------------------------------------------------------------------------------------------------------------------------------------------------------------------------------------------------------------------------------------------------------------------------------------------------------------------------------------------------------------------------------------------------------------------------------------------------------------------------------------------------------------------------------------------------------------------------------------------------------------------------------------------------------------------------------------------------------------------------------------------------------------------------------------------------------------------------------------------------------------------------------------------------------------------------------------------------------------------------------------------------------------------------------------------------------------------------------------------------------------------------------------------------------------------------------------------------------------------------------------------------------------------------------------------------------------------------------------------------------------------------------------------------------------------------------------------------------------------------------------------------------------------------------------------------------------------------------------------------------------------------------------------------------------------------------------------------------------------------------------------------------------------------------------------------------------------------------------------------------------------------------------------------------------------------------------------------------------------------------------------------------------------------------------------------------------|-------------------|--------------------------------------------------|
|                                                                                                                                                                                                                                                                                                                                                                                                                                                                                                                                                                                                                                                                                                                                                                                                                                                                                                                                                                                                                                                                                          |                                                                                                                                                                                                                                                                                                                                                                                                                                                                                                                                                                                                                                                                                                                                                                                                                                                                                                                                                                                                                                                                                                                                                                                                                                                                                                                                                                                                                                                                                                                                                                                                                                                                                                                                                                                                                                                                                                                                                                                                                                                                                                                                                                                                                                                                                                                                                      |                   |                                                  |
|                                                                                                                                                                                                                                                                                                                                                                                                                                                                                                                                                                                                                                                                                                                                                                                                                                                                                                                                                                                                                                                                                          | UNLESS OTHERWISE SPECIFIED:<br>DIMENSIONS ARE IN INCHES<br>TOLERANCES:<br>FRACTIONAL ± .003<br>ANGULAR: MACH ± .01 BEND ±<br>TWO PLACE DECIMAL ±<br>THREE PLACE DECIMAL ±.001<br>INTERPRET GEOMETRIC<br>TOLERANCING PER:<br>MATERIAL<br>FINISH                                                                                                                                                                                                                                                                                                                                                                                                                                                                                                                                                                                                                                                                                                                                                                                                                                                                                                                                                                                                                                                                                                                                                                                                                                                                                                                                                                                                                                                                                                                                                                                                                                                                                                                                                                                                                                                                                                                                                                                                                                                                                                       | Q.A.<br>COMMENTS: | ARM21-24W-ORB-WF-DIM-30K<br>3. NO.<br>CKET 24531 |
| EVERGREEN LIGHTING ALL BEND RADIUS .030 APPLICATION 5 4                                                                                                                                                                                                                                                                                                                                                                                                                                                                                                                                                                                                                                                                                                                                                                                                                                                                                                                                                                                                                                  | DO NOT SCALE DRAWING                                                                                                                                                                                                                                                                                                                                                                                                                                                                                                                                                                                                                                                                                                                                                                                                                                                                                                                                                                                                                                                                                                                                                                                                                                                                                                                                                                                                                                                                                                                                                                                                                                                                                                                                                                                                                                                                                                                                                                                                                                                                                                                                                                                                                                                                                                                                 | SCALE: 1:5        | P WEIGHT: SHEET 1 OF 8                           |