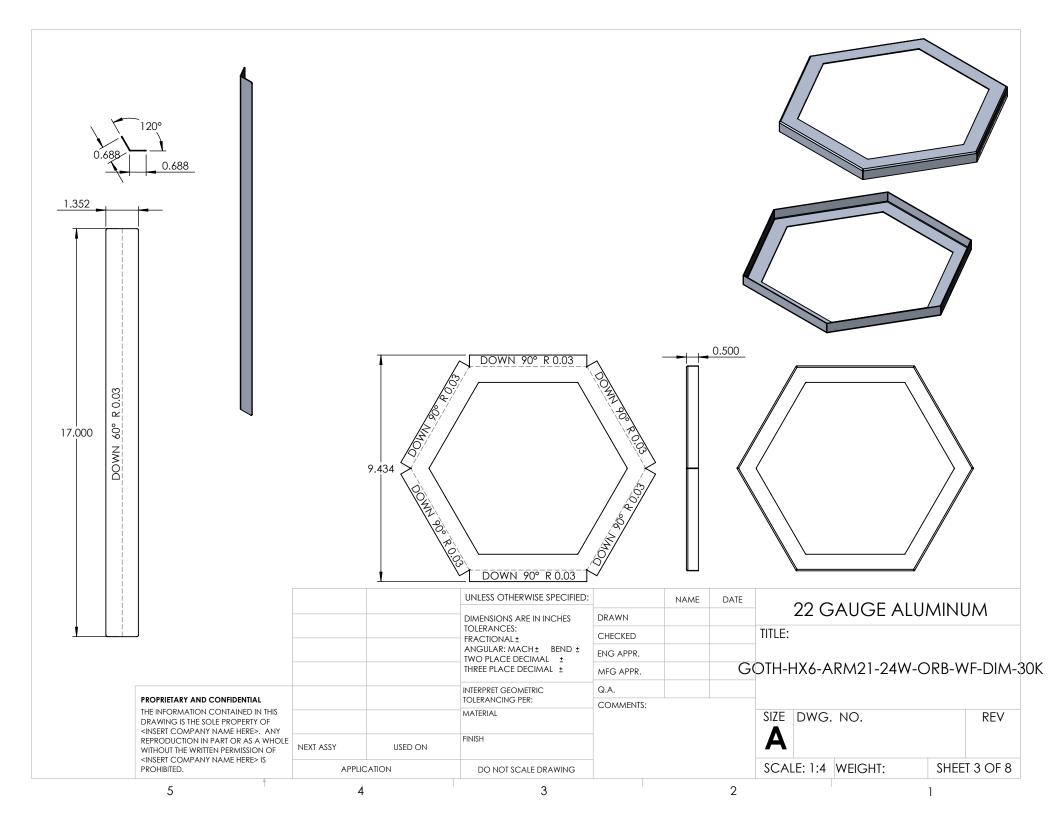

| ITEM NO.       PART NUMBER         1       GOTH-HX6-ARM21-24W-ORB-WF-DIM-30K-SIDE         2       GOTH-HX6-ARM21-24W-ORB-WF-DIM-30K-HEXAGON BOTTOM         3       GOTH-HX6-ARM21-24W-ORB-WF-DIM-30K-HEXAGON CAP         4       GOTH-HX6-ARM21-24W-ORB-WF-DIM-30K-HEXAGON CAP         5       GOTH-HX6-ARM21-24W-ORB-WF-DIM-30K-HEXAGON CAP         6       GOTH-HX6-ARM21-24W-ORB-WF-DIM-30K-BACKPLATE         7       GOTH-HX6-ARM21-24W-ORB-WF-DIM-30K-BACKPLATE         8       GOTH-HX6-ARM21-24W-ORB-WF-DIM-30K-TUBE BRACKET         8       GOTH-HX6-ARM21-24W-ORB-WF-DIM-30K-FIREPLATE         9       GOTH-HX6-ARM21-24W-ORB-WF-DIM-30K-FIREPLATE         10       GOTH-HX6-ARM21-24W-ORB-WF-DIM-30K-LED BRACKET         10       GOTH-HX6-ARM21-24W-ORB-WF-DIM-30K-LED BRACKET         10       GOTH-HX6-ARM21-24W-ORB-WF-DIM-30K-LED BRACKET         10       GOTH-HX6-ARM21-24W-ORB-WF-DIM-30K-LED BRACKET         11       NIPPLE         12       SMALL NUT         13       BULLET ACCENT         14       KTLD-25-UV-700-VDIM-LA1         15       AltaILED_PN110B_RevC | 22 GAUGE ALUMINUM<br>22 GAUGE ALUMINUM<br>12 GAUGE ALUMINUM<br>14 GAUGE ALUM |                   |                                                  |
|------------------------------------------------------------------------------------------------------------------------------------------------------------------------------------------------------------------------------------------------------------------------------------------------------------------------------------------------------------------------------------------------------------------------------------------------------------------------------------------------------------------------------------------------------------------------------------------------------------------------------------------------------------------------------------------------------------------------------------------------------------------------------------------------------------------------------------------------------------------------------------------------------------------------------------------------------------------------------------------------------------------------------------------------------------------------------------------|------------------------------------------------------------------------------------------------------------------------------------------------------------------------------------------------------------------------------------------------------------------------------------------------------------------------------------------------------------------------------------------------------------------------------------------------------------------------------------------------------------------------------------------------------------------------------------------------------------------------------------------------------------------------------------------------------------------------------------------------------------------------------------------------------------------------------------------------------------------------------------------------------------------------------------------------------------------------------------------------------------------------------------------------------------------------------------------------------------------------------------------------------------------------------------------------------------------------------------------------------------------------------------------------------------------------------------------------------------------------------------------------------------------------------------------------------------------------------------------------------------------------------------------------------------------------------------------------------------------------------------------------------------------------------------------------------------------------------------------------------------------------------------------------------------------------------------------------------------------------------------------------------------------------------------------------------------------------------------------------------------------------------------------------------------------------------------------------------------------------------------------------------------------------------------------------------------------------------------------------------------------------------------------------------------------------------------------------------|-------------------|--------------------------------------------------|
|                                                                                                                                                                                                                                                                                                                                                                                                                                                                                                                                                                                                                                                                                                                                                                                                                                                                                                                                                                                                                                                                                          |                                                                                                                                                                                                                                                                                                                                                                                                                                                                                                                                                                                                                                                                                                                                                                                                                                                                                                                                                                                                                                                                                                                                                                                                                                                                                                                                                                                                                                                                                                                                                                                                                                                                                                                                                                                                                                                                                                                                                                                                                                                                                                                                                                                                                                                                                                                                                      |                   |                                                  |
|                                                                                                                                                                                                                                                                                                                                                                                                                                                                                                                                                                                                                                                                                                                                                                                                                                                                                                                                                                                                                                                                                          | UNLESS OTHERWISE SPECIFIED:<br>DIMENSIONS ARE IN INCHES<br>TOLERANCES:<br>FRACTIONAL ± .003<br>ANGULAR: MACH ± .01 BEND ±<br>TWO PLACE DECIMAL ±<br>THREE PLACE DECIMAL ±.001<br>INTERPRET GEOMETRIC<br>TOLERANCING PER:<br>MATERIAL<br>FINISH                                                                                                                                                                                                                                                                                                                                                                                                                                                                                                                                                                                                                                                                                                                                                                                                                                                                                                                                                                                                                                                                                                                                                                                                                                                                                                                                                                                                                                                                                                                                                                                                                                                                                                                                                                                                                                                                                                                                                                                                                                                                                                       | Q.A.<br>COMMENTS: | ARM21-24W-ORB-WF-DIM-30K<br>3. NO.<br>CKET 24531 |
| EVERGREEN LIGHTING ALL BEND RADIUS .030 APPLICATION 5 4                                                                                                                                                                                                                                                                                                                                                                                                                                                                                                                                                                                                                                                                                                                                                                                                                                                                                                                                                                                                                                  | DO NOT SCALE DRAWING                                                                                                                                                                                                                                                                                                                                                                                                                                                                                                                                                                                                                                                                                                                                                                                                                                                                                                                                                                                                                                                                                                                                                                                                                                                                                                                                                                                                                                                                                                                                                                                                                                                                                                                                                                                                                                                                                                                                                                                                                                                                                                                                                                                                                                                                                                                                 | SCALE: 1:5        | P WEIGHT: SHEET 1 OF 8                           |