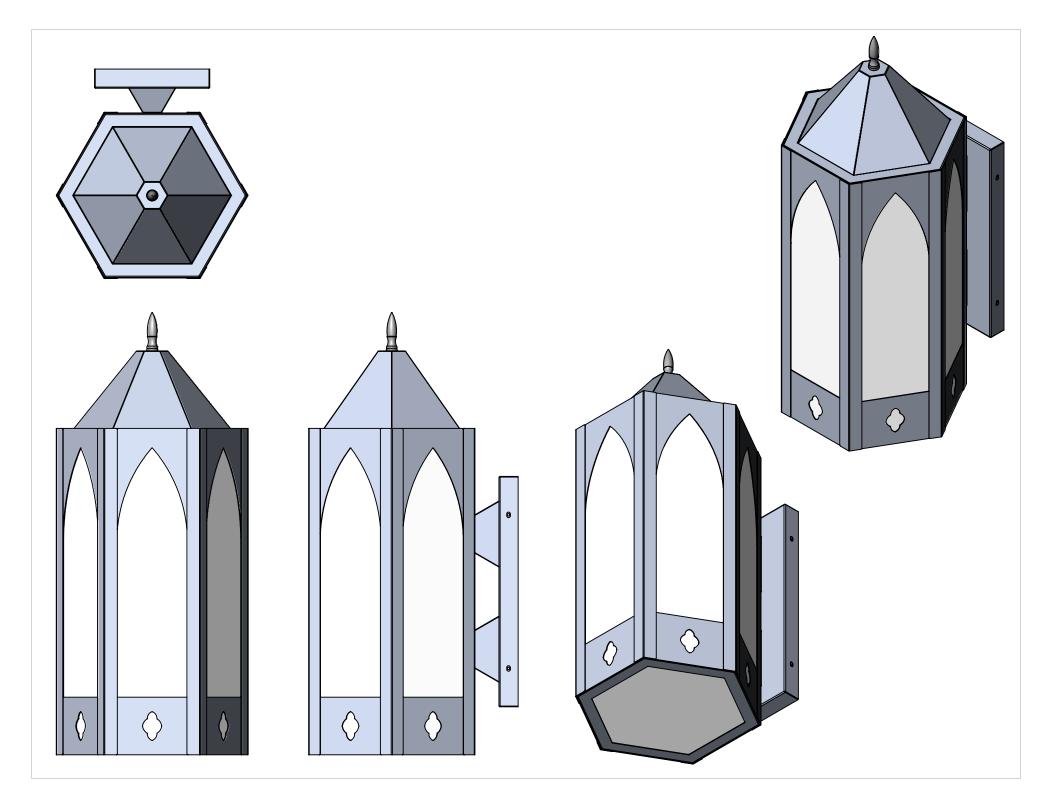

| ITEM NO.       PART NUMBER         1       GOTH-HX6-ARM21-24W-ORB-WF-DIM-30K-SIDE         2       GOTH-HX6-ARM21-24W-ORB-WF-DIM-30K-HEXAGON BOTTOM         3       GOTH-HX6-ARM21-24W-ORB-WF-DIM-30K-HEXAGON CAP         4       GOTH-HX6-ARM21-24W-ORB-WF-DIM-30K-HEXAGON CAP         5       GOTH-HX6-ARM21-24W-ORB-WF-DIM-30K-HEXAGON CAP         6       GOTH-HX6-ARM21-24W-ORB-WF-DIM-30K-BACKPLATE         7       GOTH-HX6-ARM21-24W-ORB-WF-DIM-30K-BACKPLATE         8       GOTH-HX6-ARM21-24W-ORB-WF-DIM-30K-TUBE BRACKET         8       GOTH-HX6-ARM21-24W-ORB-WF-DIM-30K-FIREPLATE         9       GOTH-HX6-ARM21-24W-ORB-WF-DIM-30K-FIREPLATE         10       GOTH-HX6-ARM21-24W-ORB-WF-DIM-30K-LED BRACKET         10       GOTH-HX6-ARM21-24W-ORB-WF-DIM-30K-LED BRACKET         10       GOTH-HX6-ARM21-24W-ORB-WF-DIM-30K-LED BRACKET         10       GOTH-HX6-ARM21-24W-ORB-WF-DIM-30K-LED BRACKET         11       NIPPLE         12       SMALL NUT         13       BULLET ACCENT         14       KTLD-25-UV-700-VDIM-LA1         15       AltaILED_PN110B_RevC | 22 GAUGE ALUMINUM<br>22 GAUGE ALUMINUM<br>12 GAUGE ALUMINUM<br>14 GAUGE ALUM |                   |                                                  |
|------------------------------------------------------------------------------------------------------------------------------------------------------------------------------------------------------------------------------------------------------------------------------------------------------------------------------------------------------------------------------------------------------------------------------------------------------------------------------------------------------------------------------------------------------------------------------------------------------------------------------------------------------------------------------------------------------------------------------------------------------------------------------------------------------------------------------------------------------------------------------------------------------------------------------------------------------------------------------------------------------------------------------------------------------------------------------------------|------------------------------------------------------------------------------------------------------------------------------------------------------------------------------------------------------------------------------------------------------------------------------------------------------------------------------------------------------------------------------------------------------------------------------------------------------------------------------------------------------------------------------------------------------------------------------------------------------------------------------------------------------------------------------------------------------------------------------------------------------------------------------------------------------------------------------------------------------------------------------------------------------------------------------------------------------------------------------------------------------------------------------------------------------------------------------------------------------------------------------------------------------------------------------------------------------------------------------------------------------------------------------------------------------------------------------------------------------------------------------------------------------------------------------------------------------------------------------------------------------------------------------------------------------------------------------------------------------------------------------------------------------------------------------------------------------------------------------------------------------------------------------------------------------------------------------------------------------------------------------------------------------------------------------------------------------------------------------------------------------------------------------------------------------------------------------------------------------------------------------------------------------------------------------------------------------------------------------------------------------------------------------------------------------------------------------------------------------|-------------------|--------------------------------------------------|
|                                                                                                                                                                                                                                                                                                                                                                                                                                                                                                                                                                                                                                                                                                                                                                                                                                                                                                                                                                                                                                                                                          |                                                                                                                                                                                                                                                                                                                                                                                                                                                                                                                                                                                                                                                                                                                                                                                                                                                                                                                                                                                                                                                                                                                                                                                                                                                                                                                                                                                                                                                                                                                                                                                                                                                                                                                                                                                                                                                                                                                                                                                                                                                                                                                                                                                                                                                                                                                                                      |                   |                                                  |
|                                                                                                                                                                                                                                                                                                                                                                                                                                                                                                                                                                                                                                                                                                                                                                                                                                                                                                                                                                                                                                                                                          | UNLESS OTHERWISE SPECIFIED:<br>DIMENSIONS ARE IN INCHES<br>TOLERANCES:<br>FRACTIONAL ± .003<br>ANGULAR: MACH ± .01 BEND ±<br>TWO PLACE DECIMAL ±<br>THREE PLACE DECIMAL ±.001<br>INTERPRET GEOMETRIC<br>TOLERANCING PER:<br>MATERIAL<br>FINISH                                                                                                                                                                                                                                                                                                                                                                                                                                                                                                                                                                                                                                                                                                                                                                                                                                                                                                                                                                                                                                                                                                                                                                                                                                                                                                                                                                                                                                                                                                                                                                                                                                                                                                                                                                                                                                                                                                                                                                                                                                                                                                       | Q.A.<br>COMMENTS: | ARM21-24W-ORB-WF-DIM-30K<br>3. NO.<br>CKET 24531 |
| EVERGREEN LIGHTING ALL BEND RADIUS .030 APPLICATION 5 4                                                                                                                                                                                                                                                                                                                                                                                                                                                                                                                                                                                                                                                                                                                                                                                                                                                                                                                                                                                                                                  | DO NOT SCALE DRAWING                                                                                                                                                                                                                                                                                                                                                                                                                                                                                                                                                                                                                                                                                                                                                                                                                                                                                                                                                                                                                                                                                                                                                                                                                                                                                                                                                                                                                                                                                                                                                                                                                                                                                                                                                                                                                                                                                                                                                                                                                                                                                                                                                                                                                                                                                                                                 | SCALE: 1:5        | P WEIGHT: SHEET 1 OF 8                           |