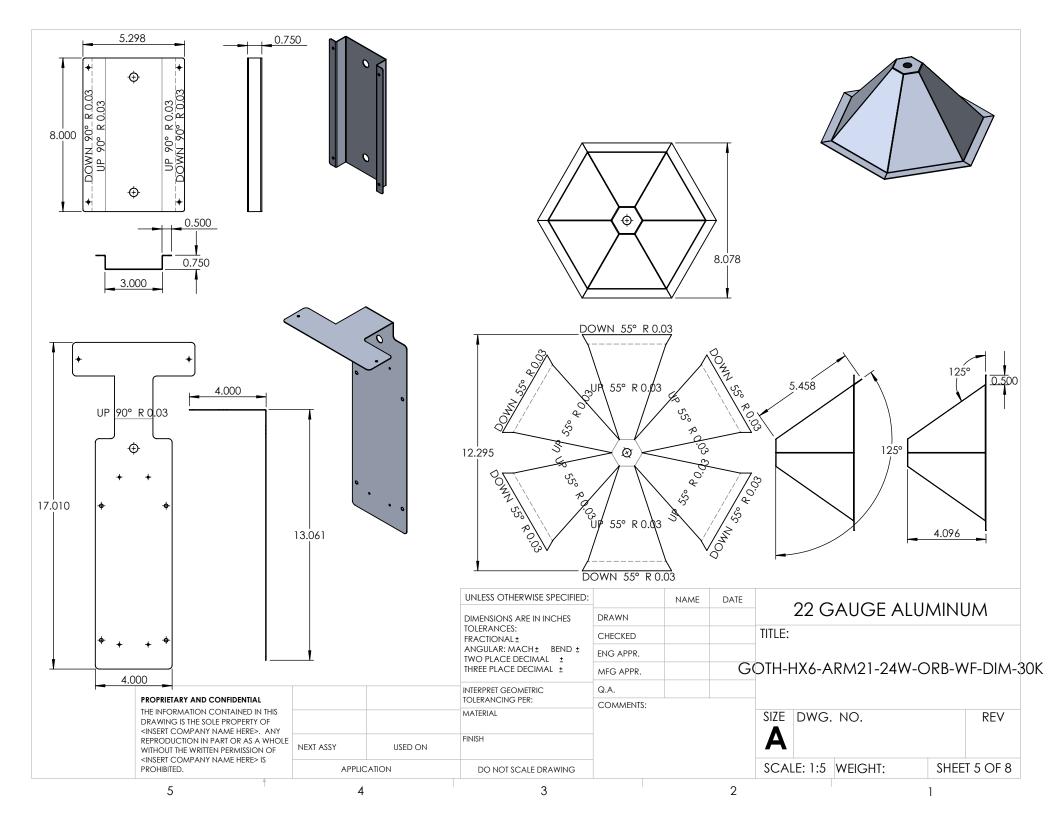

| ITEM NO.       PART NUMBER         1       GOTH-HX6-ARM21-24W-ORB-WF-DIM-30K-SIDE         2       GOTH-HX6-ARM21-24W-ORB-WF-DIM-30K-HEXAGON BOTTOM         3       GOTH-HX6-ARM21-24W-ORB-WF-DIM-30K-HEXAGON CAP         4       GOTH-HX6-ARM21-24W-ORB-WF-DIM-30K-HEXAGON CAP         5       GOTH-HX6-ARM21-24W-ORB-WF-DIM-30K-HEXAGON CAP         6       GOTH-HX6-ARM21-24W-ORB-WF-DIM-30K-BACKPLATE         7       GOTH-HX6-ARM21-24W-ORB-WF-DIM-30K-BACKPLATE         8       GOTH-HX6-ARM21-24W-ORB-WF-DIM-30K-TUBE BRACKET         8       GOTH-HX6-ARM21-24W-ORB-WF-DIM-30K-FIREPLATE         9       GOTH-HX6-ARM21-24W-ORB-WF-DIM-30K-FIREPLATE         10       GOTH-HX6-ARM21-24W-ORB-WF-DIM-30K-LED BRACKET         10       GOTH-HX6-ARM21-24W-ORB-WF-DIM-30K-LED BRACKET         10       GOTH-HX6-ARM21-24W-ORB-WF-DIM-30K-LED BRACKET         10       GOTH-HX6-ARM21-24W-ORB-WF-DIM-30K-LED BRACKET         11       NIPPLE         12       SMALL NUT         13       BULLET ACCENT         14       KTLD-25-UV-700-VDIM-LA1         15       AltaILED_PN110B_RevC | 22 GAUGE ALUMINUM<br>22 GAUGE ALUMINUM<br>12 GAUGE ALUMINUM<br>14 GAUGE ALUM |                   |                                                  |
|------------------------------------------------------------------------------------------------------------------------------------------------------------------------------------------------------------------------------------------------------------------------------------------------------------------------------------------------------------------------------------------------------------------------------------------------------------------------------------------------------------------------------------------------------------------------------------------------------------------------------------------------------------------------------------------------------------------------------------------------------------------------------------------------------------------------------------------------------------------------------------------------------------------------------------------------------------------------------------------------------------------------------------------------------------------------------------------|------------------------------------------------------------------------------------------------------------------------------------------------------------------------------------------------------------------------------------------------------------------------------------------------------------------------------------------------------------------------------------------------------------------------------------------------------------------------------------------------------------------------------------------------------------------------------------------------------------------------------------------------------------------------------------------------------------------------------------------------------------------------------------------------------------------------------------------------------------------------------------------------------------------------------------------------------------------------------------------------------------------------------------------------------------------------------------------------------------------------------------------------------------------------------------------------------------------------------------------------------------------------------------------------------------------------------------------------------------------------------------------------------------------------------------------------------------------------------------------------------------------------------------------------------------------------------------------------------------------------------------------------------------------------------------------------------------------------------------------------------------------------------------------------------------------------------------------------------------------------------------------------------------------------------------------------------------------------------------------------------------------------------------------------------------------------------------------------------------------------------------------------------------------------------------------------------------------------------------------------------------------------------------------------------------------------------------------------------|-------------------|--------------------------------------------------|
|                                                                                                                                                                                                                                                                                                                                                                                                                                                                                                                                                                                                                                                                                                                                                                                                                                                                                                                                                                                                                                                                                          |                                                                                                                                                                                                                                                                                                                                                                                                                                                                                                                                                                                                                                                                                                                                                                                                                                                                                                                                                                                                                                                                                                                                                                                                                                                                                                                                                                                                                                                                                                                                                                                                                                                                                                                                                                                                                                                                                                                                                                                                                                                                                                                                                                                                                                                                                                                                                      |                   |                                                  |
|                                                                                                                                                                                                                                                                                                                                                                                                                                                                                                                                                                                                                                                                                                                                                                                                                                                                                                                                                                                                                                                                                          | UNLESS OTHERWISE SPECIFIED:<br>DIMENSIONS ARE IN INCHES<br>TOLERANCES:<br>FRACTIONAL ± .003<br>ANGULAR: MACH ± .01 BEND ±<br>TWO PLACE DECIMAL ±<br>THREE PLACE DECIMAL ±.001<br>INTERPRET GEOMETRIC<br>TOLERANCING PER:<br>MATERIAL<br>FINISH                                                                                                                                                                                                                                                                                                                                                                                                                                                                                                                                                                                                                                                                                                                                                                                                                                                                                                                                                                                                                                                                                                                                                                                                                                                                                                                                                                                                                                                                                                                                                                                                                                                                                                                                                                                                                                                                                                                                                                                                                                                                                                       | Q.A.<br>COMMENTS: | ARM21-24W-ORB-WF-DIM-30K<br>3. NO.<br>CKET 24531 |
| EVERGREEN LIGHTING ALL BEND RADIUS .030 APPLICATION 5 4                                                                                                                                                                                                                                                                                                                                                                                                                                                                                                                                                                                                                                                                                                                                                                                                                                                                                                                                                                                                                                  | DO NOT SCALE DRAWING                                                                                                                                                                                                                                                                                                                                                                                                                                                                                                                                                                                                                                                                                                                                                                                                                                                                                                                                                                                                                                                                                                                                                                                                                                                                                                                                                                                                                                                                                                                                                                                                                                                                                                                                                                                                                                                                                                                                                                                                                                                                                                                                                                                                                                                                                                                                 | SCALE: 1:5        | P WEIGHT: SHEET 1 OF 8                           |