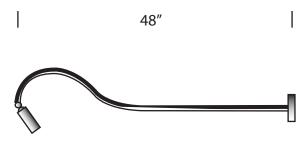

## ARM MOUNT BLT-10LED-E1-MN-CFA-48"STM-35K

| SPECIFICATION FEATURES | Date     |
|------------------------|----------|
|                        | 02-04-20 |

PROJECT:

| Dimensions  | 48" Extension              |
|-------------|----------------------------|
| Lamps       | 10 watts of LED - 3500 K   |
| Material    | Aluminum                   |
| Finish      | Metallic Nickel powdercoat |
| Lens        | Clear Frosted Acrylic      |
| Label       | WET Location               |
| Voltage     | 120 / 277                  |
| Description | Exterior Wall Fixture      |