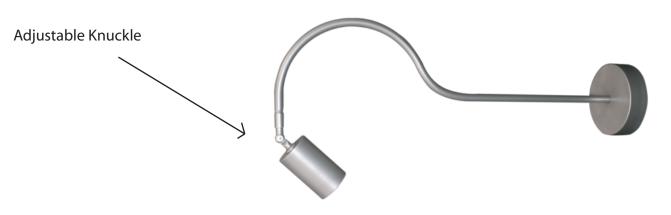

## ARM MOUNT BLT-10LED-E1-MN-CFA-48"STM-35K

| SPECIFICATION FEATURES | Date     |
|------------------------|----------|
|                        | 02-04-20 |

PROJECT:

| Dimensions  | 48" Extension              |
|-------------|----------------------------|
| Lamps       | 10 watts of LED - 3500 K   |
| Material    | Aluminum                   |
| Finish      | Metallic Nickel powdercoat |
| Lens        | Clear Frosted Acrylic      |
| Label       | WET Location               |
| Voltage     | 120 / 277                  |
| Description | Exterior Wall Fixture      |

SPECIFIER:

Fixture head 6 3/4" In length x 3" diameter

Drawing is not to scale.

EVERGREEN LIGHTING WWW.EVERGREENLIGHTING.COM 1379 Ridgeway St. Pomona, CA 91768 PHONE: (909) 865-5599 FAX: (909) 865-5539