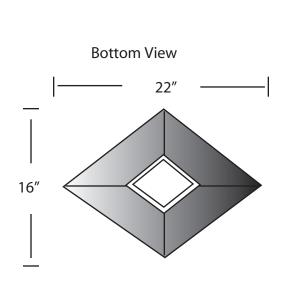

## **SPECIFICATION FEATURES**

Date 07-08-21

| PROJECT |  |
|---------|--|

| Dimensions  | 22" Long x 16" W x OAH 66" |
|-------------|----------------------------|
| Lamps       | 30 watts of LED -3000 K    |
| Material    | Aluminum                   |
| Finish      | Matte Black / White inside |
| Lens        | White Frosted acrylic      |
| Label       | Damp Location              |
| Voltage     | 120                        |
| Description | Pendant                    |