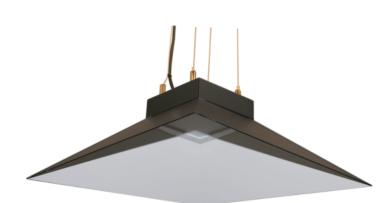

## **SPECIFICATION FEATURES**

Date 07-08-21

| PROJECT |  |
|---------|--|

| Dimensions  | 22" Long x 16" W x OAH 66" |
|-------------|----------------------------|
| Lamps       | 30 watts of LED -3000 K    |
| Material    | Aluminum                   |
| Finish      | Matte Black / White inside |
| Lens        | White Frosted acrylic      |
| Label       | Damp Location              |
| Voltage     | 120                        |
| Description | Pendant                    |

SPECIFIER:

Matte Black outside
White powdercoat inside
3000K- 2,427 fixture Lumens
with 120 volt phase dimming