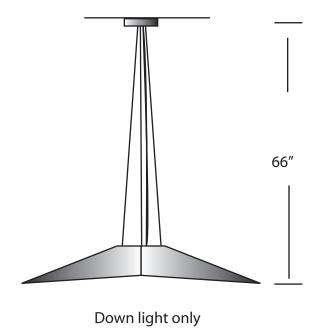

## **SPECIFICATION FEATURES**

Date 07-08-21

| PROJECT |  |
|---------|--|

| Dimensions  | 22" Long x 16" W x OAH 66" |
|-------------|----------------------------|
| Lamps       | 30 watts of LED -3000 K    |
| Material    | Aluminum                   |
| Finish      | Matte Black / White inside |
| Lens        | White Frosted acrylic      |
| Label       | Damp Location              |
| Voltage     | 120                        |
| Description | Pendant                    |

## 4- Aircraft cable and, 1-black cord

EVERGREEN LIGHTING WWW.EVERGREENLIGHTING.COM 1379 Ridgeway St. Pomona, CA 91768 PHONE: (909) 865-5599 FAX: (909) 865-5539

MADE IN USA ● Information appearing hereon is proprietary and confidential and may not be used without the permission of Evergreen Lighting.