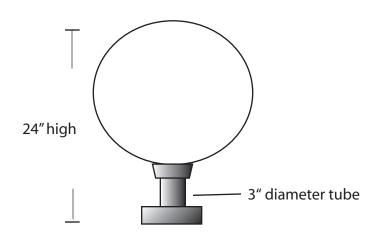

## **SPECIFICATION FEATURES**

Date 04-08-21

PROJECT:

| Dimensions  | 18" diameter x 30" H       |
|-------------|----------------------------|
| Lamps       | 16 watts LED- 4100K        |
| Material    | Paintlok / Aluminum        |
| Finish      | Oil Rubbed Bronze          |
| Lens        | White Acrylic Globe        |
| Label       | WET Location               |
| Voltage     | 120 / 277                  |
| Description | Exterior Piermount Fixture |

SPECIFIER:

1,392 fixture lumens with 0 to 10 volt dimming

Anchor base kit and bolts included

Drawings are not to scale.

EVERGREEN LIGHTING WWW.EVERGREENLIGHTING.COM 1379 Ridgeway St. Pomona, CA 91768 PHONE: (909) 865-5599 FAX: (909) 865-5539