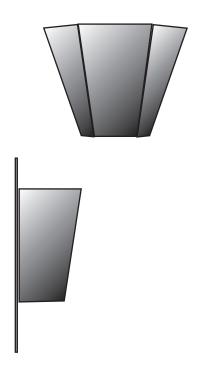

## WALL FLUSH MOUNT AA-W-12-12W-AB-A-UP-TLSB-WET-30K

| SPECIFICATION FEATURES | Date 03-30-21 |
|------------------------|---------------|
|                        |               |

| Dimensions | 9" H x 12" W x 4" D        |
|------------|----------------------------|
| Lamps      | 12 Watts LED - 3000 Kelvin |
| Material   | Paintlok                   |
| Finish     | Architectural Bronze       |
| Lens       | White Acrylic              |
| Label      | Wet Location               |
| Voltage    | 120 / 277                  |

LED wall

SPECIFIER:

**Up Light Only** 

Description

Solid Metal Bottom

Concept drawings are not to scale

EVERGREEN LIGHTING WWW.EVERGREENLIGHTING.COM 1379 Ridgeway St. Pomona, CA 91768 PHONE: (909) 865-5599 FAX: (909) 865-5539