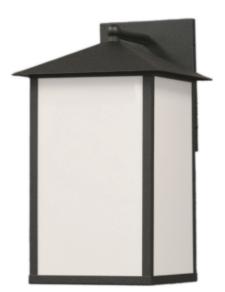

## **Arm MOUNT** 302320LS-GBK-A-AA-41K

| SPECIFICATION FEATURES Date<br>11-01-19 |                               | PROJECT: |           |
|-----------------------------------------|-------------------------------|----------|-----------|
| Dimensions                              | 15 3/4" H x 9" W x 10 1/2" D  |          | SPECIFIER |
| Lamps                                   | 20 watts of LED - 4100 Kelvin |          |           |
| Material                                | Paintlok                      |          |           |
| Finish                                  | Semi-Gloss Black powdercoat   |          |           |
| Lens                                    | White Acrylic                 |          |           |
| Label                                   | Wet Location                  |          |           |
| Voltage                                 | 120/277                       |          |           |
| Description                             | 30 Series Arm                 |          |           |
| Туре                                    |                               |          |           |

PECIFIER:

LED's in the hood facing downward

1,740 fixture lumens

Side View

With bottom lens

Drawing is not to scale.

MADE IN USA

EVERGREEN LIGHTING WWW.EVERGREENLIGHTING.COM 1379 Ridgeway St. Pomona, CA 91768 PHONE: (909) 865-5599 FAX: (909) 865-5539