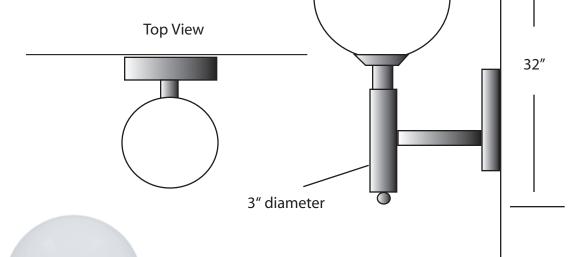

## **SPECIFICATION FEATURES**

Date 10-05-21

PROJECT:

| Dimensions  | 32" H x 16" W x 22" EXT.    |
|-------------|-----------------------------|
| Lamps       | 40 watts of LED - 3000K     |
| Material    | Aluminum                    |
| Finish      | Oil Rubbed Bronze           |
| Lens        | White acrylic Globe         |
| Label       | WET Location                |
| Voltage     | 120 / 277                   |
| Description | Exterior Wall / ARM Fixture |

SPECIFIER:

3,230 fixture lumens 16" diameter Globe

Drawings are not to scale.

EVERGREEN LIGHTING WWW.EVERGREENLIGHTING.COM 1379 Ridgeway St. Pomona, CA 91768 PHONE: (909) 865-5599 FAX: (909) 865-5539