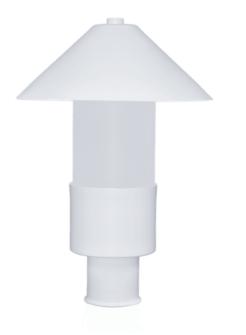

## HOOD BOLLARD HEAD ONLY BOLHEAD-CS-20LED-TW-CFA-35K

| SPECIFICATION FEATURES | Date     |
|------------------------|----------|
|                        | 06-07-21 |

PROJECT:

| Dimensions  | 14" H x 11 1/2" Dia. Shroud |
|-------------|-----------------------------|
| Lamps       | 20 watts of LED- 3500K      |
| Material    | Aluminum                    |
| Finish      | TW= Textured White          |
| Lens        | Clear Frosted Acrylic       |
| Label       | Wet Location                |
| Voltage     | 120 / 277                   |
| Description | Hood Bollard HEAD ONLY      |