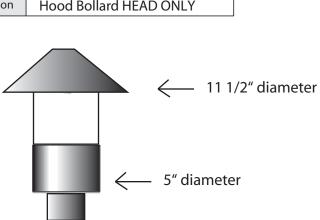

## HOOD BOLLARD HEAD ONLY BOLHEAD-CS-20LED-TW-CFA-35K

| SPECIFICATION FEATURES | Date     |
|------------------------|----------|
|                        | 06-07-21 |

PROJECT:

| Dimensions  | 14" H x 11 1/2" Dia. Shroud |
|-------------|-----------------------------|
| Lamps       | 20 watts of LED- 3500K      |
| Material    | Aluminum                    |
| Finish      | TW= Textured White          |
| Lens        | Clear Frosted Acrylic       |
| Label       | Wet Location                |
| Voltage     | 120 / 277                   |
| Description | Hood Bollard HEAD ONLY      |