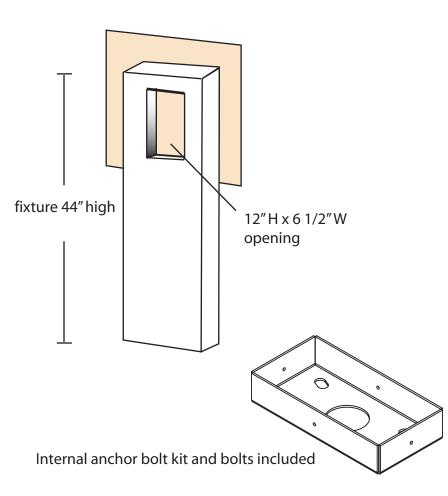

## BOL-2PLR-20W-MG-CFA-44X10-30K

SPECIFICATION FEATURES

Date
10-15-21

| Dimensions  | 44" x 10 1/2" x 5 1/2"        |
|-------------|-------------------------------|
| Lamps       | 20 watts of LED - 3000 Kelvin |
| Material    | Aluminum                      |
| Finish      | Textured Metallic Grey        |
| Lens        | Clear Frosted Acrylic         |
| Label       | WET Location                  |
| Voltage     | 120 / 277                     |
| Description | Down light bollard fixture    |

1,850 lumens Type S2

LED's in the head Facing downward

2.000 10.125

Concept drawings are not to scale.

EVERGREEN LIGHTING WWW.EVERGREENLIGHTING.COM 1379 Ridgeway St. Pomona, CA 91768 PHONE: (909) 865-5599 FAX: (909) 865-5539