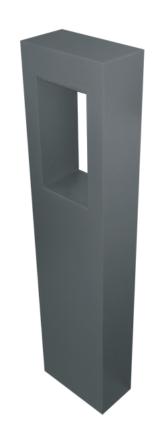

## BOL-2PLR-20W-MG-CFA-44X10-30K

SPECIFICATION FEATURES

Date
10-15-21

| Dimensions  | 44" x 10 1/2" x 5 1/2"        |
|-------------|-------------------------------|
| Lamps       | 20 watts of LED - 3000 Kelvin |
| Material    | Aluminum                      |
| Finish      | Textured Metallic Grey        |
| Lens        | Clear Frosted Acrylic         |
| Label       | WET Location                  |
| Voltage     | 120 / 277                     |
| Description | Down light bollard fixture    |