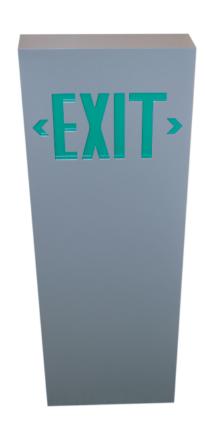

40" x 12" x 3" **Dimensions** 10 watts of LED - 3000 Kelvin Lamps

Aluminum Material Finish **Textured Bronze** Lens Green Acrylic Label **WET Location** Voltage 120 / 277

Exit Sign bollard fixture

SPECIFIER:

Laser cut out for letters are 6" Tall on one side only

Description

1/4 turns

Internal anchor bolt kit and bolts included

Concept drawings are not to scale.

EVERGREEN LIGHTING WWW.EVERGREENLIGHTING.COM 1379 Ridgeway St. Pomona, CA 91768 PHONE: (909) 865-5599 FAX: (909) 865-5539