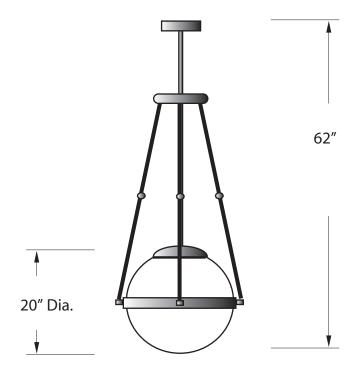

## **GLOBE PENDANT**

## GLB-PFCY-20-40LED-TVP-A-ELVDIM-62"OA-30K

| SPECIFICA   | TION FEATURES      | Date<br>10-19-21 |
|-------------|--------------------|------------------|
| Dimensions  | See drawing        |                  |
| Lamps       | 40 watts LED 3000K |                  |
| Material    | Aluminum           |                  |
| Finish      | TVP                |                  |
| Lens        | White Acrylic      |                  |
| Label       | Wet Location       |                  |
| Voltage     | 120                |                  |
| Description | Globe Pendant      |                  |

| PROJECT: |  |
|----------|--|
|          |  |

SPECIFIER:

Textured Verde Patina powdercoat

3,240 fixture lumens with 120 volt line voltage dimming

Concept drawings are not to scale.

EVERGREEN LIGHTING WWW.EVERGREENLIGHTING.COM 1379 Ridgeway St. Pomona, CA 91768 PHONE: (909) 865-5599 FAX: (909) 865-5539