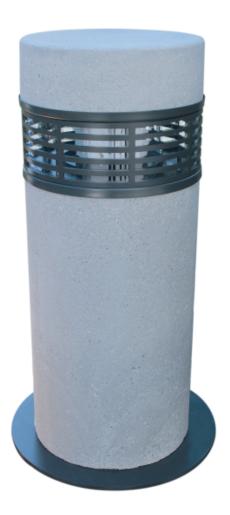

Anchor base bollard

Description

SPECIFIER:

Concrete: Medium texture / Natural color

Standard Horizontal louvers

18" diameter

Concept drawing is not to scale.

Anchor base kit and bolts included With special mounting anchor base details per shop drawing,