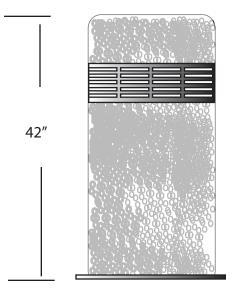

## Orion Series Concrete Bollard OR-10/42/18-L72-MV-L-W2-DB-1-3-NL

| CDECIFIC ATION FEATURES | Date     |
|-------------------------|----------|
| SPECIFICATION FEATURES  | 07-16-20 |

PROJECT:

**NDOT** 

| Dimensions | 42" high x 18" diameter     |
|------------|-----------------------------|
| Lamps      | 72 watts - LED - 3000K      |
| Material   | Concrete / Aluminum         |
| Finish     | Dark Bronze Louver          |
| Lens       | Clear interior Acrylic lens |
| Label      | WET Location                |
| Voltage    | 120 / 277                   |

Anchor base bollard

Description

SPECIFIER:

Concrete: Medium texture / Natural color

Standard Horizontal louvers

18" diameter

Concept drawing is not to scale.

Anchor base kit and bolts included With special mounting anchor base details per shop drawing,