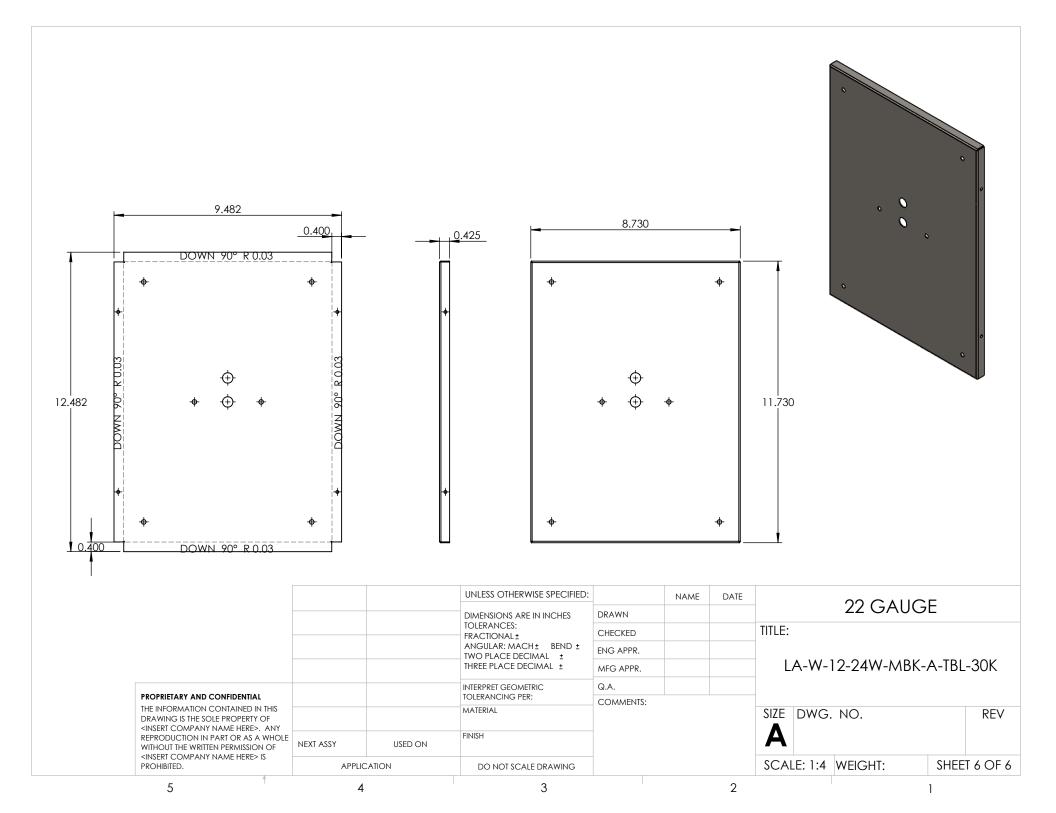

| ITEM NO. | PART NUMBER<br>LA-W-12-24W-MBK-A-TBL-30K-FRAME | DESCRIPTION (<br>22 GAUGE |      |                                  |           | $\sim$                          |
|----------|------------------------------------------------|---------------------------|------|----------------------------------|-----------|---------------------------------|
| 2        | LA-W-12-24W-MBK-A-TBL-30K-END CAP              | 22 GAUGE                  | 2    | 1                                |           |                                 |
| 3        | LA-W-12-24W-MBK-A-TBL-30K-BACKPLATE            | 22 GAUGE                  | 1    | -                                |           |                                 |
| 4        | LA-W-12-24W-MBK-A-TBL-30K-ACRYLIC              | ACRYLIC                   | 1    | 1                                |           |                                 |
| 5        | KTLD-25-UV-700-VDIM-LA1                        | DRIVER                    | 1    | -                                |           |                                 |
| 6        | AltalLED_PN1010_RevD                           | LED                       | 4    | -                                |           |                                 |
|          |                                                |                           |      |                                  |           |                                 |
|          |                                                |                           |      | UNLESS OTHERWISE SPECIFIED:      | NAME DATE |                                 |
|          |                                                |                           |      | DIMENSIONS ARE IN INCHES         | DRAWN     |                                 |
|          |                                                |                           |      | TOLERANCES:<br>FRACTIONAL ± .003 | CHECKED   | TITLE:                          |
|          |                                                |                           |      | ANGULAR: MACH±.01 BEND ±         |           | —                               |
|          |                                                |                           |      | TWO PLACE DECIMAL ±              | ENG APPR. |                                 |
|          |                                                |                           |      | THREE PLACE DECIMAL ±.001        | MFG APPR. | LA-W-12-24W-MBK-A-TBL-30K       |
|          |                                                |                           |      | INTERPRET GEOMETRIC              | Q.A.      |                                 |
|          | 25                                             |                           |      | TOLERANCING PER:                 |           |                                 |
|          | æ.                                             |                           |      | MATERIAL                         | COMMENTS: |                                 |
|          |                                                |                           |      | THE VIEW VE                      |           | SIZE DWG. NO. REV               |
|          |                                                |                           |      | FINISH                           | _         |                                 |
|          |                                                | LL BEND RADIUS .03        | 30'' |                                  |           | <b>A</b> TICKET 25056           |
| EVER     |                                                |                           |      |                                  | _         |                                 |
|          |                                                | APPLICATION               |      | DO NOT SCALE DRAWING             |           | SCALE: 1:5 WEIGHT: SHEET 1 OF 6 |
|          | 5                                              | 4                         |      | 3                                | 2         | 1                               |