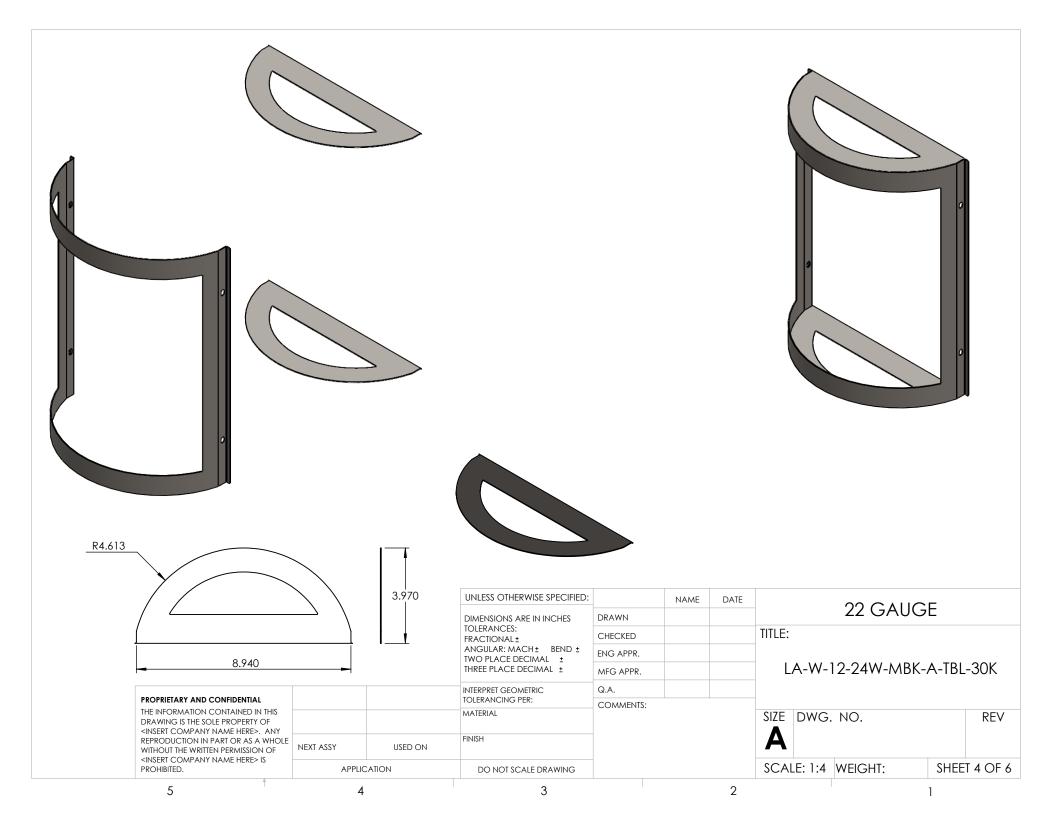

| ITEM NO. | PART NUMBER<br>LA-W-12-24W-MBK-A-TBL-30K-FRAME | DESCRIPTION (<br>22 GAUGE |      |                                  |           | $\sim$                          |
|----------|------------------------------------------------|---------------------------|------|----------------------------------|-----------|---------------------------------|
| 2        | LA-W-12-24W-MBK-A-TBL-30K-END CAP              | 22 GAUGE                  | 2    | 1                                |           |                                 |
| 3        | LA-W-12-24W-MBK-A-TBL-30K-BACKPLATE            | 22 GAUGE                  | 1    | -                                |           |                                 |
| 4        | LA-W-12-24W-MBK-A-TBL-30K-ACRYLIC              | ACRYLIC                   | 1    | 1                                |           |                                 |
| 5        | KTLD-25-UV-700-VDIM-LA1                        | DRIVER                    | 1    | -                                |           |                                 |
| 6        | AltalLED_PN1010_RevD                           | LED                       | 4    | -                                |           |                                 |
|          |                                                |                           |      |                                  |           |                                 |
|          |                                                |                           |      | UNLESS OTHERWISE SPECIFIED:      | NAME DATE |                                 |
|          |                                                |                           |      | DIMENSIONS ARE IN INCHES         | DRAWN     |                                 |
|          |                                                |                           |      | TOLERANCES:<br>FRACTIONAL ± .003 | CHECKED   | TITLE:                          |
|          |                                                |                           |      | ANGULAR: MACH±.01 BEND ±         |           | —                               |
|          |                                                |                           |      | TWO PLACE DECIMAL ±              | ENG APPR. |                                 |
|          |                                                |                           |      | THREE PLACE DECIMAL ±.001        | MFG APPR. | LA-W-12-24W-MBK-A-TBL-30K       |
|          |                                                |                           |      | INTERPRET GEOMETRIC              | Q.A.      |                                 |
|          | 25                                             |                           |      | TOLERANCING PER:                 |           |                                 |
|          | æ.                                             |                           |      | MATERIAL                         | COMMENTS: |                                 |
|          |                                                |                           |      | THE VIEW VE                      |           | SIZE DWG. NO. REV               |
|          |                                                |                           |      | FINISH                           | _         |                                 |
|          |                                                | LL BEND RADIUS .03        | 30'' |                                  |           | <b>A</b> TICKET 25056           |
| EVER     |                                                |                           |      |                                  | _         |                                 |
|          |                                                | APPLICATION               |      | DO NOT SCALE DRAWING             |           | SCALE: 1:5 WEIGHT: SHEET 1 OF 6 |
|          | 5                                              | 4                         |      | 3                                | 2         | 1                               |