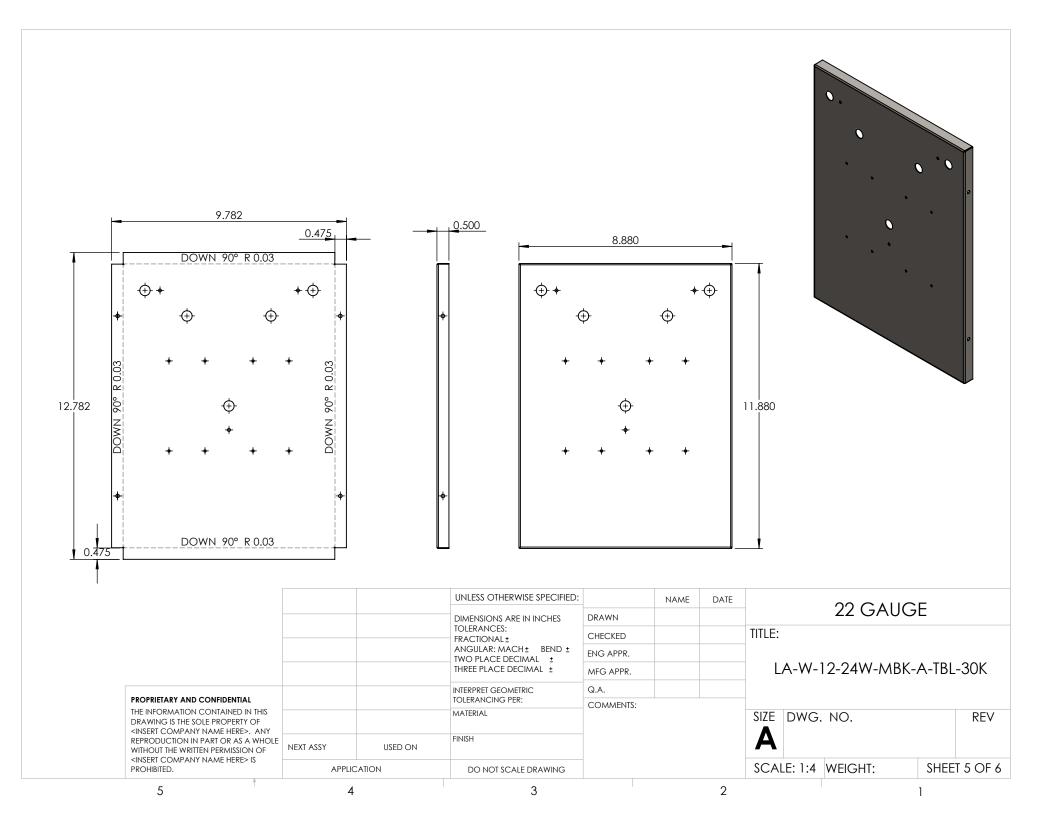

| ITEM NO. | PART NUMBER<br>LA-W-12-24W-MBK-A-TBL-30K-FRAME | DESCRIPTION (<br>22 GAUGE |      |                                  |           | $\sim$                          |
|----------|------------------------------------------------|---------------------------|------|----------------------------------|-----------|---------------------------------|
| 2        | LA-W-12-24W-MBK-A-TBL-30K-END CAP              | 22 GAUGE                  | 2    | 1                                |           |                                 |
| 3        | LA-W-12-24W-MBK-A-TBL-30K-BACKPLATE            | 22 GAUGE                  | 1    | -                                |           |                                 |
| 4        | LA-W-12-24W-MBK-A-TBL-30K-ACRYLIC              | ACRYLIC                   | 1    | 1                                |           |                                 |
| 5        | KTLD-25-UV-700-VDIM-LA1                        | DRIVER                    | 1    | -                                |           |                                 |
| 6        | AltalLED_PN1010_RevD                           | LED                       | 4    | -                                |           |                                 |
|          |                                                |                           |      |                                  |           |                                 |
|          |                                                |                           |      | UNLESS OTHERWISE SPECIFIED:      | NAME DATE |                                 |
|          |                                                |                           |      | DIMENSIONS ARE IN INCHES         | DRAWN     |                                 |
|          |                                                |                           |      | TOLERANCES:<br>FRACTIONAL ± .003 | CHECKED   | TITLE:                          |
|          |                                                |                           |      | ANGULAR: MACH±.01 BEND ±         |           | —                               |
|          |                                                |                           |      | TWO PLACE DECIMAL ±              | ENG APPR. |                                 |
|          |                                                |                           |      | THREE PLACE DECIMAL ±.001        | MFG APPR. | LA-W-12-24W-MBK-A-TBL-30K       |
|          |                                                |                           |      | INTERPRET GEOMETRIC              | Q.A.      |                                 |
|          | 25                                             |                           |      | TOLERANCING PER:                 |           |                                 |
|          | æ.                                             |                           |      | MATERIAL                         | COMMENTS: |                                 |
|          |                                                |                           |      | THE VIEW VE                      |           | SIZE DWG. NO. REV               |
|          |                                                |                           |      | FINISH                           | _         |                                 |
|          |                                                | LL BEND RADIUS .03        | 30'' |                                  |           | <b>A</b> TICKET 25056           |
| EVER     |                                                |                           |      |                                  | _         |                                 |
|          |                                                | APPLICATION               |      | DO NOT SCALE DRAWING             |           | SCALE: 1:5 WEIGHT: SHEET 1 OF 6 |
|          | 5                                              | 4                         |      | 3                                | 2         | 1                               |