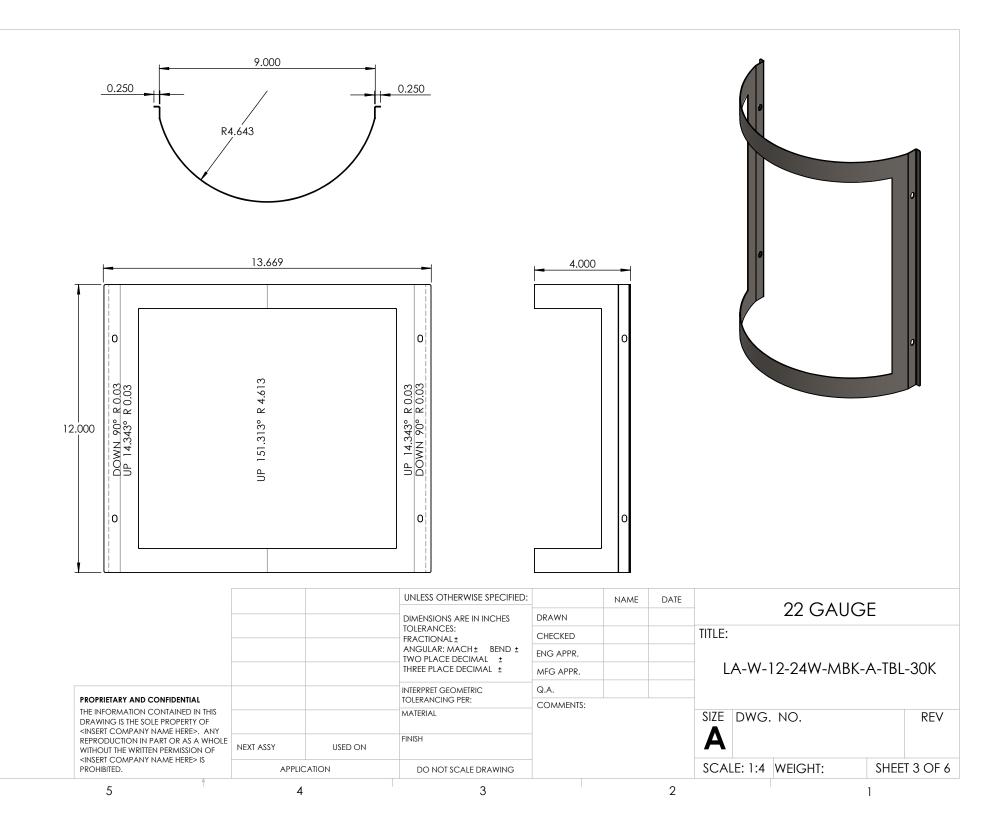

| ITEM NO. | PART NUMBER<br>LA-W-12-24W-MBK-A-TBL-30K-FRAME | DESCRIPTION (<br>22 GAUGE |      |                                  |           | $\sim$                          |
|----------|------------------------------------------------|---------------------------|------|----------------------------------|-----------|---------------------------------|
| 2        | LA-W-12-24W-MBK-A-TBL-30K-END CAP              | 22 GAUGE                  | 2    | 1                                |           |                                 |
| 3        | LA-W-12-24W-MBK-A-TBL-30K-BACKPLATE            | 22 GAUGE                  | 1    | -                                |           |                                 |
| 4        | LA-W-12-24W-MBK-A-TBL-30K-ACRYLIC              | ACRYLIC                   | 1    | 1                                |           |                                 |
| 5        | KTLD-25-UV-700-VDIM-LA1                        | DRIVER                    | 1    | -                                |           |                                 |
| 6        | AltalLED_PN1010_RevD                           | LED                       | 4    | -                                |           |                                 |
|          |                                                |                           |      |                                  |           |                                 |
|          |                                                |                           |      | UNLESS OTHERWISE SPECIFIED:      | NAME DATE |                                 |
|          |                                                |                           |      | DIMENSIONS ARE IN INCHES         | DRAWN     |                                 |
|          |                                                |                           |      | TOLERANCES:<br>FRACTIONAL ± .003 | CHECKED   | TITLE:                          |
|          |                                                |                           |      | ANGULAR: MACH±.01 BEND ±         |           | —                               |
|          |                                                |                           |      | TWO PLACE DECIMAL ±              | ENG APPR. |                                 |
|          |                                                |                           |      | THREE PLACE DECIMAL ±.001        | MFG APPR. | LA-W-12-24W-MBK-A-TBL-30K       |
|          |                                                |                           |      | INTERPRET GEOMETRIC              | Q.A.      |                                 |
|          | 25                                             |                           |      | TOLERANCING PER:                 |           |                                 |
|          | æ.                                             |                           |      | MATERIAL                         | COMMENTS: |                                 |
|          |                                                |                           |      | THE VIEW VE                      |           | SIZE DWG. NO. REV               |
|          |                                                |                           |      | FINISH                           | _         |                                 |
|          |                                                | LL BEND RADIUS .03        | 30'' |                                  |           | <b>A</b> TICKET 25056           |
| EVER     |                                                |                           |      |                                  | _         |                                 |
|          |                                                | APPLICATION               |      | DO NOT SCALE DRAWING             |           | SCALE: 1:5 WEIGHT: SHEET 1 OF 6 |
|          | 5                                              | 4                         |      | 3                                | 2         | 1                               |