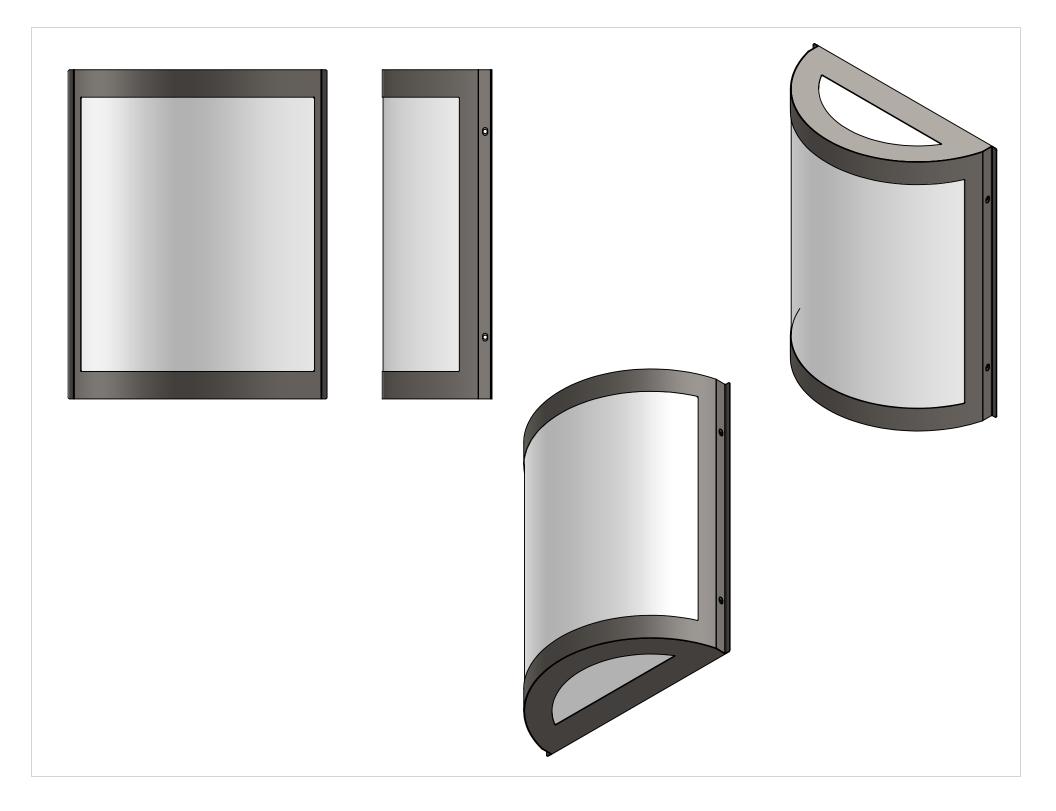

| ITEM NO. | PART NUMBER<br>LA-W-12-24W-MBK-A-TBL-30K-FRAME | DESCRIPTION (<br>22 GAUGE |      |                                  |           | $\sim$                          |
|----------|------------------------------------------------|---------------------------|------|----------------------------------|-----------|---------------------------------|
| 2        | LA-W-12-24W-MBK-A-TBL-30K-END CAP              | 22 GAUGE                  | 2    | 1                                |           |                                 |
| 3        | LA-W-12-24W-MBK-A-TBL-30K-BACKPLATE            | 22 GAUGE                  | 1    | -                                |           |                                 |
| 4        | LA-W-12-24W-MBK-A-TBL-30K-ACRYLIC              | ACRYLIC                   | 1    | 1                                |           |                                 |
| 5        | KTLD-25-UV-700-VDIM-LA1                        | DRIVER                    | 1    | -                                |           |                                 |
| 6        | AltalLED_PN1010_RevD                           | LED                       | 4    | -                                |           |                                 |
|          |                                                |                           |      |                                  |           |                                 |
|          |                                                |                           |      | UNLESS OTHERWISE SPECIFIED:      | NAME DATE |                                 |
|          |                                                |                           |      | DIMENSIONS ARE IN INCHES         | DRAWN     |                                 |
|          |                                                |                           |      | TOLERANCES:<br>FRACTIONAL ± .003 | CHECKED   | TITLE:                          |
|          |                                                |                           |      | ANGULAR: MACH±.01 BEND ±         |           | —                               |
|          |                                                |                           |      | TWO PLACE DECIMAL ±              | ENG APPR. |                                 |
|          |                                                |                           |      | THREE PLACE DECIMAL ±.001        | MFG APPR. | LA-W-12-24W-MBK-A-TBL-30K       |
|          |                                                |                           |      | INTERPRET GEOMETRIC              | Q.A.      |                                 |
|          | 25                                             |                           |      | TOLERANCING PER:                 |           |                                 |
|          | æ.                                             |                           |      | MATERIAL                         | COMMENTS: |                                 |
|          |                                                |                           |      | THE VIEW VE                      |           | SIZE DWG. NO. REV               |
|          |                                                |                           |      | FINISH                           | _         |                                 |
|          |                                                | LL BEND RADIUS .03        | 30'' |                                  |           | <b>A</b> TICKET 25056           |
| EVER     |                                                |                           |      |                                  | _         |                                 |
|          |                                                | APPLICATION               |      | DO NOT SCALE DRAWING             |           | SCALE: 1:5 WEIGHT: SHEET 1 OF 6 |
|          | 5                                              | 4                         |      | 3                                | 2         | 1                               |