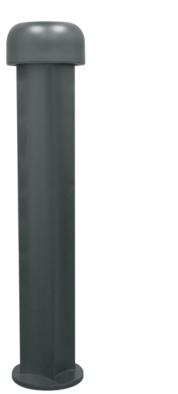

## Bollard BOL-4ARCH-12W-180D-TBK-CA-42"-30K

|                        | Date     |
|------------------------|----------|
| SPECIFICATION FEATURES | 02-19-21 |

PROJECT:

| Dimensions  | 42" high x 9" diameter   |
|-------------|--------------------------|
| Lamps       | 12 watts of LED - 3000K  |
| Material    | Aluminum                 |
| Finish      | Texture Black Powdercoat |
| Lens        | Clear Acrylic            |
| Label       | WET Location             |
| Voltage     | 120/277                  |
| Description | Bollard                  |