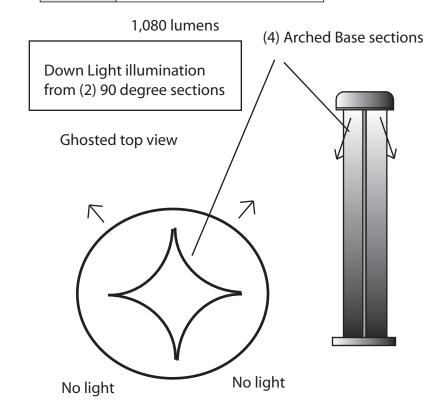

SPECIFIER:

42"

(4)90 Degree Sections under the roof with 2 sections with NO LIGHT, and 2 SECTIONS shining down.

Drawing is not to scale.

EVERGREEN LIGHTING WWW.EVERGREENLIGHTING.COM 1379 Ridgeway St. Pomona, CA 91768 PHONE: (909) 865-5599 FAX: (909) 865-5539