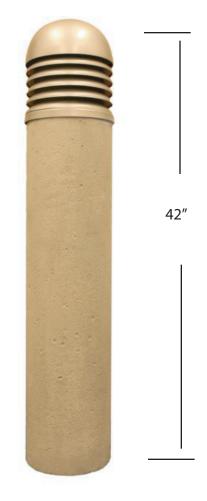

## Concrete Bollard AOR10-L12-A180-2-L-NL-MN-41K

SPECIFICATION FEATURES

Date
07-07-22

PROJECT:

42" High x 8" diameter **Dimensions** 12 watts LED- 4100K Lamps Aluminum / Concrete Material Finish See Description Lens Clear Acrylic Label **WET Location** Voltage 120 / 277 Description Anchor base bollard

SPECIFIER:

Aquarius LED bollard with a Concrete Base and a Louvered Stratus style head with Rounded Dome Top,
12 watts of LED, 4100K chip color
Inside 180 degree inside metal shield,
Natural Light Textured Concrete Color bollard base with Metallic Nickel powdercoat bollard head,
Clear Acrylic outer lens, 42"H X 8" diameter size,