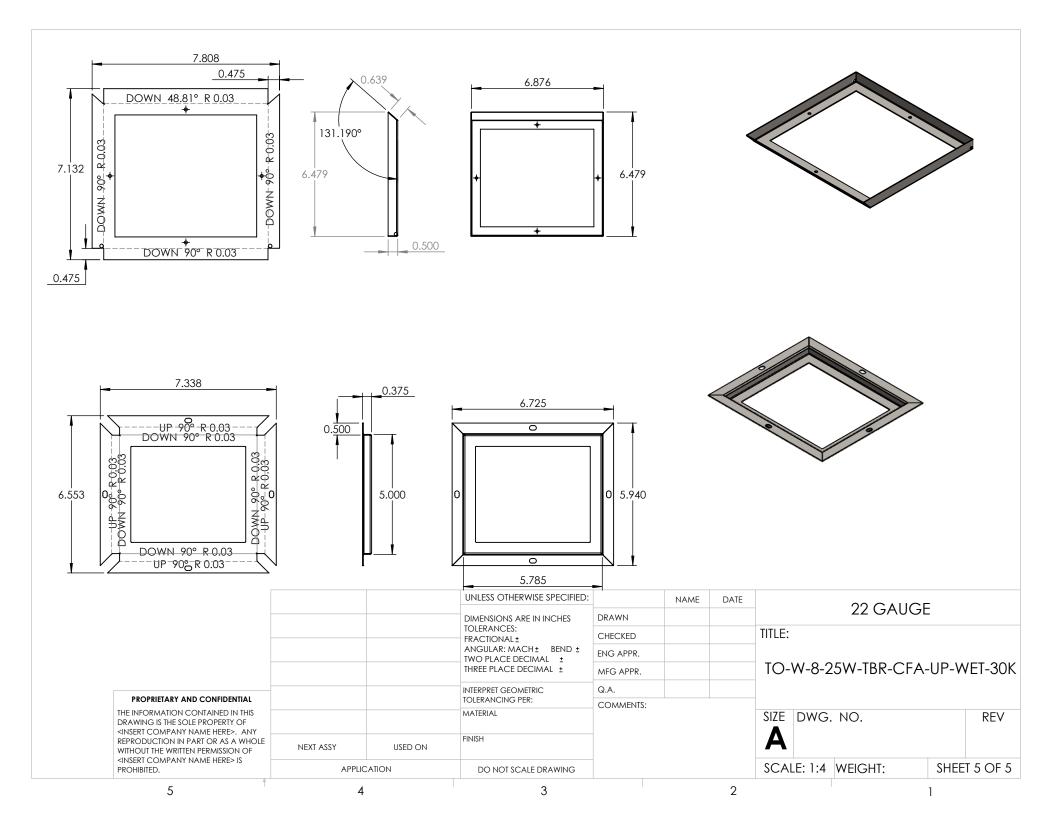

| ITEM NO.  1 2 3 4 5 6 7 8 9 | PART NUMBER TO-W-8-25W-TBR-CFA-UP-WET-30K-D-W-8-25W-TBR-CFA-UP-WET-30K-D-W-8-25W-TBR-CFA-UP-WET-30K-D-W-8-25W-TBR-CFA-UP-WET-30K-D-W-8-25W-TBR-CFA-UP-WET-30K-D-W-8-25W-TBR-CFA-UP-WET-30-W-8-25W-TBR-CFA-UP-WET-30-W-8-25W-TBR-CFA-UP-WET-30-W-8-25W-TBR-CFA-UP-WET-30-W-8-25W-TBR-CFA-UP-WET-30-W-8-25W-TBR-CFA-UP-WET-30-W-8-25W-TBR-CFA-UP-WET-30-W-8-25W-TBR-CFA-UP-WET-30-W-8-25W-TBR-CFA-UP-WET-30-W-8-25W-TBR-CFA-UP-WET-30-W-8-25W-TBR-CFA-UP-WET-30-W-8-25W-TBR-CFA-UP-WET-30-W-8-25W-TBR-CFA-UP-WET-30-W-8-25W-TBR-CFA-UP-WET-30-W-8-25W-TBR-CFA-UP-WET-30-W-8-25W-TBR-CFA-UP-WET-30K-D-W-8-25W-TBR-CFA-UP-WET-30K-D-W-8-25W-TBR-CFA-UP-WET-30K-D-W-8-25W-TBR-CFA-UP-WET-30K-D-W-8-25W-TBR-CFA-UP-WET-30K-D-W-8-25W-TBR-CFA-UP-WET-30K-D-W-8-25W-TBR-CFA-UP-WET-30K-D-WET-30K-D-WET-30K-D-WET-30K-D-WET-30K-D-WET-30K-D-WET-30K-D-WET-30K-D-WET-30K-D-WET-30K-D-WET-30K-D-WET-30K-D-WET-30K-D-WET-30K-D-WET-30K-D-WET-30K-D-WET-30K-D-WET-30K-D-WET-30K-D-WET-30K-D-WET-30K-D-WET-30K-D-WET-30K-D-WET-30K-D-WET-30K-D-WET-30K-D-WET-30K-D-WET-30K-D-WET-30K-D-WET-30K-D-WET-30K-D-WET-30K-D-WET-30K-D-WET-30K-D-WET-30K-D-WET-30K-D-WET-30K-D-WET-30K-D-WET-30K-D-WET-30K-D-WET-30K-D-WET-30K-D-WET-30K-D-WET-30K-D-WET-30K-D-WET-30K-D-WET-30K-D-WET-30K-D-WET-30K-D-WET-30K-D-WET-30K-D-WET-30K-D-WET-30K-D-WET-30K-D-WET-30K-D-WET-30K-D-WET-30K-D-WET-30K-D-WET-30K-D-WET-30K-D-WET-30K-D-WET-30K-D-WET-30K-D-WET-30K-D-WET-30K-D-WET-30K-D-WET-30K-D-WET-30K-D-WET-30K-D-WET-30K-D-WET-30K-D-WET-30K-D-WET-30K-D-WET-30K-D-WET-30K-D-WET-30K-D-WET-30K-D-WET-30K-D-WET-30K-D-WET-30K-D-WET-30K-D-WET-30K-D-WET-30K-D-WET-30K-D-WET-30K-D-WET-30K-D-WET-30K-D-WET-30K-D-WET-30K-D-WET-30K-D-WET-30K-D-WET-30K-D-WET-30K-D-WET-30K-D-WET-30K-D-WET-30K-D-WET-30K-D-WET-30K-D-WET-30K-D-WET-30K-D-WET-30K-D-WET-30K-D-WET-30K-D-WET-30K-D-WET-30K-D-WET-30K-D-WET-30K-D-WET-30K-D-WET-30K-D-WET-30K-D-WET-30K-D-WET-30K-D-WET-30K-D-WET-30K-D-WET-30K-D-WET-30K-D-WET-30K-D-WET-30K-D-WET-30K-D-WET-30K-D-WET-30K-D-WET-30K-D-WET-30K-D-WET-30K-D-WET-30K-D-WET-30K-D-WET-30K-D-WET-30K-D-WET-30K-D-WET-30K-D-WET | -BACKPLATE LED BRACKET OOR BRACKET 0K-DOOR K-ACRYLIC LATE AI | DESCRIPTION 22 GAUGE 22 GAUGE 22 GAUGE 22 GAUGE 22 GAUGE ACRYLIC UMINUM 0.125" PLA DRIVER LED | QTY. CUT   1   1   1   1   1   1   1   1   1 |           |           |       |      |                                       |              |
|-----------------------------|--------------------------------------------------------------------------------------------------------------------------------------------------------------------------------------------------------------------------------------------------------------------------------------------------------------------------------------------------------------------------------------------------------------------------------------------------------------------------------------------------------------------------------------------------------------------------------------------------------------------------------------------------------------------------------------------------------------------------------------------------------------------------------------------------------------------------------------------------------------------------------------------------------------------------------------------------------------------------------------------------------------------------------------------------------------------------------------------------------------------------------------------------------------------------------------------------------------------------------------------------------------------------------------------------------------------------------------------------------------------------------------------------------------------------------------------------------------------------------------------------------------------------------------------------------------------------------------------------------------------------------------------------------------------------------------------------------------------------------------------------------------------------------------------------------------------------------------------------------------------------------------------------------------------------------------------------------------------------------------------------------------------------------------------------------------------------------------------------------------------------------|--------------------------------------------------------------|-----------------------------------------------------------------------------------------------|----------------------------------------------|-----------|-----------|-------|------|---------------------------------------|--------------|
|                             |                                                                                                                                                                                                                                                                                                                                                                                                                                                                                                                                                                                                                                                                                                                                                                                                                                                                                                                                                                                                                                                                                                                                                                                                                                                                                                                                                                                                                                                                                                                                                                                                                                                                                                                                                                                                                                                                                                                                                                                                                                                                                                                                | 4                                                            |                                                                                               |                                              |           |           | 5.995 |      | 7.023                                 | 8.020        |
|                             |                                                                                                                                                                                                                                                                                                                                                                                                                                                                                                                                                                                                                                                                                                                                                                                                                                                                                                                                                                                                                                                                                                                                                                                                                                                                                                                                                                                                                                                                                                                                                                                                                                                                                                                                                                                                                                                                                                                                                                                                                                                                                                                                |                                                              | 10                                                                                            | NLESS OTHERWISE SI                           | PECIFIED: |           | NAME  | DATE |                                       |              |
|                             |                                                                                                                                                                                                                                                                                                                                                                                                                                                                                                                                                                                                                                                                                                                                                                                                                                                                                                                                                                                                                                                                                                                                                                                                                                                                                                                                                                                                                                                                                                                                                                                                                                                                                                                                                                                                                                                                                                                                                                                                                                                                                                                                |                                                              |                                                                                               | mensions are in ing                          | CHES      | DRAWN     |       |      |                                       |              |
|                             |                                                                                                                                                                                                                                                                                                                                                                                                                                                                                                                                                                                                                                                                                                                                                                                                                                                                                                                                                                                                                                                                                                                                                                                                                                                                                                                                                                                                                                                                                                                                                                                                                                                                                                                                                                                                                                                                                                                                                                                                                                                                                                                                |                                                              |                                                                                               | DLERANCES:<br>ACTIONAL ± .003                |           | CHECKED   |       |      | TITLE:                                |              |
|                             |                                                                                                                                                                                                                                                                                                                                                                                                                                                                                                                                                                                                                                                                                                                                                                                                                                                                                                                                                                                                                                                                                                                                                                                                                                                                                                                                                                                                                                                                                                                                                                                                                                                                                                                                                                                                                                                                                                                                                                                                                                                                                                                                |                                                              | 1A                                                                                            | NGULAR: MACH±.01                             |           | ENG APPR. |       |      | -                                     |              |
|                             |                                                                                                                                                                                                                                                                                                                                                                                                                                                                                                                                                                                                                                                                                                                                                                                                                                                                                                                                                                                                                                                                                                                                                                                                                                                                                                                                                                                                                                                                                                                                                                                                                                                                                                                                                                                                                                                                                                                                                                                                                                                                                                                                |                                                              |                                                                                               | VO PLACE DECIMAL<br>IREE PLACE DECIMAL       |           | MFG APPR. |       |      | TO-W-8-25W-TBR-CI                     | A-UP-WET-30K |
|                             | *                                                                                                                                                                                                                                                                                                                                                                                                                                                                                                                                                                                                                                                                                                                                                                                                                                                                                                                                                                                                                                                                                                                                                                                                                                                                                                                                                                                                                                                                                                                                                                                                                                                                                                                                                                                                                                                                                                                                                                                                                                                                                                                              |                                                              | INIT                                                                                          | ERPRET GEOMETRIC                             |           | Q.A.      |       |      |                                       |              |
|                             |                                                                                                                                                                                                                                                                                                                                                                                                                                                                                                                                                                                                                                                                                                                                                                                                                                                                                                                                                                                                                                                                                                                                                                                                                                                                                                                                                                                                                                                                                                                                                                                                                                                                                                                                                                                                                                                                                                                                                                                                                                                                                                                                |                                                              | TO                                                                                            | LERANCING PER:                               |           | COMMENTS: |       |      | _                                     |              |
|                             |                                                                                                                                                                                                                                                                                                                                                                                                                                                                                                                                                                                                                                                                                                                                                                                                                                                                                                                                                                                                                                                                                                                                                                                                                                                                                                                                                                                                                                                                                                                                                                                                                                                                                                                                                                                                                                                                                                                                                                                                                                                                                                                                |                                                              | MA                                                                                            | ATERIAL                                      |           |           |       |      | SIZE DWG. NO.                         | REV          |
|                             |                                                                                                                                                                                                                                                                                                                                                                                                                                                                                                                                                                                                                                                                                                                                                                                                                                                                                                                                                                                                                                                                                                                                                                                                                                                                                                                                                                                                                                                                                                                                                                                                                                                                                                                                                                                                                                                                                                                                                                                                                                                                                                                                |                                                              | FIN                                                                                           | IISH                                         |           |           |       |      | A TICKET 25                           | 511/         |
| EVER                        | GREEN LIGHTING                                                                                                                                                                                                                                                                                                                                                                                                                                                                                                                                                                                                                                                                                                                                                                                                                                                                                                                                                                                                                                                                                                                                                                                                                                                                                                                                                                                                                                                                                                                                                                                                                                                                                                                                                                                                                                                                                                                                                                                                                                                                                                                 | ALL BEND RAD                                                 |                                                                                               |                                              |           |           |       |      | TIUNLI Z                              | )            |
| _ v                         | CILLIA LIGITINO                                                                                                                                                                                                                                                                                                                                                                                                                                                                                                                                                                                                                                                                                                                                                                                                                                                                                                                                                                                                                                                                                                                                                                                                                                                                                                                                                                                                                                                                                                                                                                                                                                                                                                                                                                                                                                                                                                                                                                                                                                                                                                                | APPLICA                                                      | TION                                                                                          | DO NOT SCALE DRA                             | WING      |           |       |      | SCALE: 1:5 WEIGHT:                    | SHEET 1 OF 5 |
|                             |                                                                                                                                                                                                                                                                                                                                                                                                                                                                                                                                                                                                                                                                                                                                                                                                                                                                                                                                                                                                                                                                                                                                                                                                                                                                                                                                                                                                                                                                                                                                                                                                                                                                                                                                                                                                                                                                                                                                                                                                                                                                                                                                |                                                              |                                                                                               |                                              |           |           |       |      | · · · · · · · · · · · · · · · · · · · |              |