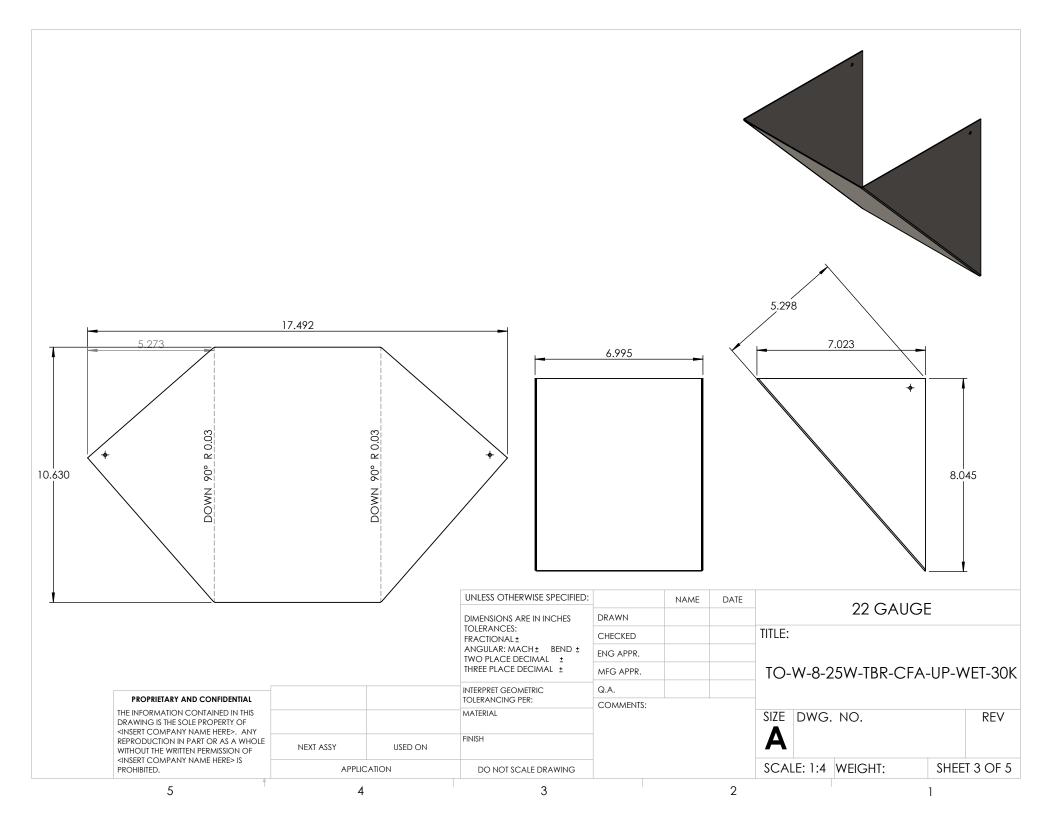

| ITEM NO.  1 2 3 4 5 6 7 8 9 | PART NUMBER TO-W-8-25W-TBR-CFA-UP-WET-30K-D-W-8-25W-TBR-CFA-UP-WET-30K-D-W-8-25W-TBR-CFA-UP-WET-30K-D-W-8-25W-TBR-CFA-UP-WET-30K-D-W-8-25W-TBR-CFA-UP-WET-30K-D-W-8-25W-TBR-CFA-UP-WET-30-W-8-25W-TBR-CFA-UP-WET-30-W-8-25W-TBR-CFA-UP-WET-30-W-8-25W-TBR-CFA-UP-WET-30-W-8-25W-TBR-CFA-UP-WET-30-W-8-25W-TBR-CFA-UP-WET-30-W-8-25W-TBR-CFA-UP-WET-30-W-8-25W-TBR-CFA-UP-WET-30-W-8-25W-TBR-CFA-UP-WET-30-W-8-25W-TBR-CFA-UP-WET-30-W-8-25W-TBR-CFA-UP-WET-30-W-8-25W-TBR-CFA-UP-WET-30-W-8-25W-TBR-CFA-UP-WET-30-W-8-25W-TBR-CFA-UP-WET-30-W-8-25W-TBR-CFA-UP-WET-30-W-8-25W-TBR-CFA-UP-WET-30K-D-W-8-25W-TBR-CFA-UP-WET-30K-D-W-8-25W-TBR-CFA-UP-WET-30K-D-W-8-25W-TBR-CFA-UP-WET-30K-D-W-8-25W-TBR-CFA-UP-WET-30K-D-W-8-25W-TBR-CFA-UP-WET-30K-D-W-8-25W-TBR-CFA-UP-WET-30K-D-WET-30K-D-WET-30K-D-WET-30K-D-WET-30K-D-WET-30K-D-WET-30K-D-WET-30K-D-WET-30K-D-WET-30K-D-WET-30K-D-WET-30K-D-WET-30K-D-WET-30K-D-WET-30K-D-WET-30K-D-WET-30K-D-WET-30K-D-WET-30K-D-WET-30K-D-WET-30K-D-WET-30K-D-WET-30K-D-WET-30K-D-WET-30K-D-WET-30K-D-WET-30K-D-WET-30K-D-WET-30K-D-WET-30K-D-WET-30K-D-WET-30K-D-WET-30K-D-WET-30K-D-WET-30K-D-WET-30K-D-WET-30K-D-WET-30K-D-WET-30K-D-WET-30K-D-WET-30K-D-WET-30K-D-WET-30K-D-WET-30K-D-WET-30K-D-WET-30K-D-WET-30K-D-WET-30K-D-WET-30K-D-WET-30K-D-WET-30K-D-WET-30K-D-WET-30K-D-WET-30K-D-WET-30K-D-WET-30K-D-WET-30K-D-WET-30K-D-WET-30K-D-WET-30K-D-WET-30K-D-WET-30K-D-WET-30K-D-WET-30K-D-WET-30K-D-WET-30K-D-WET-30K-D-WET-30K-D-WET-30K-D-WET-30K-D-WET-30K-D-WET-30K-D-WET-30K-D-WET-30K-D-WET-30K-D-WET-30K-D-WET-30K-D-WET-30K-D-WET-30K-D-WET-30K-D-WET-30K-D-WET-30K-D-WET-30K-D-WET-30K-D-WET-30K-D-WET-30K-D-WET-30K-D-WET-30K-D-WET-30K-D-WET-30K-D-WET-30K-D-WET-30K-D-WET-30K-D-WET-30K-D-WET-30K-D-WET-30K-D-WET-30K-D-WET-30K-D-WET-30K-D-WET-30K-D-WET-30K-D-WET-30K-D-WET-30K-D-WET-30K-D-WET-30K-D-WET-30K-D-WET-30K-D-WET-30K-D-WET-30K-D-WET-30K-D-WET-30K-D-WET-30K-D-WET-30K-D-WET-30K-D-WET-30K-D-WET-30K-D-WET-30K-D-WET-30K-D-WET-30K-D-WET-30K-D-WET-30K-D-WET-30K-D-WET-30K-D-WET-30K-D-WET-30K-D-WET-30K-D-WET-30K-D-WET-30K-D-WET-30K-D-WET-30K-D-WET | -BACKPLATE LED BRACKET OOR BRACKET 0K-DOOR K-ACRYLIC LATE AI | DESCRIPTION 22 GAUGE 22 GAUGE 22 GAUGE 22 GAUGE 22 GAUGE ACRYLIC UMINUM 0.125" PLA DRIVER LED | QTY. CUT   1   1   1   1   1   1   1   1   1 |           |           |       |      |                                       |              |
|-----------------------------|--------------------------------------------------------------------------------------------------------------------------------------------------------------------------------------------------------------------------------------------------------------------------------------------------------------------------------------------------------------------------------------------------------------------------------------------------------------------------------------------------------------------------------------------------------------------------------------------------------------------------------------------------------------------------------------------------------------------------------------------------------------------------------------------------------------------------------------------------------------------------------------------------------------------------------------------------------------------------------------------------------------------------------------------------------------------------------------------------------------------------------------------------------------------------------------------------------------------------------------------------------------------------------------------------------------------------------------------------------------------------------------------------------------------------------------------------------------------------------------------------------------------------------------------------------------------------------------------------------------------------------------------------------------------------------------------------------------------------------------------------------------------------------------------------------------------------------------------------------------------------------------------------------------------------------------------------------------------------------------------------------------------------------------------------------------------------------------------------------------------------------|--------------------------------------------------------------|-----------------------------------------------------------------------------------------------|----------------------------------------------|-----------|-----------|-------|------|---------------------------------------|--------------|
|                             |                                                                                                                                                                                                                                                                                                                                                                                                                                                                                                                                                                                                                                                                                                                                                                                                                                                                                                                                                                                                                                                                                                                                                                                                                                                                                                                                                                                                                                                                                                                                                                                                                                                                                                                                                                                                                                                                                                                                                                                                                                                                                                                                | 4                                                            |                                                                                               |                                              |           |           | 5.995 |      | 7.023                                 | 8.020        |
|                             |                                                                                                                                                                                                                                                                                                                                                                                                                                                                                                                                                                                                                                                                                                                                                                                                                                                                                                                                                                                                                                                                                                                                                                                                                                                                                                                                                                                                                                                                                                                                                                                                                                                                                                                                                                                                                                                                                                                                                                                                                                                                                                                                |                                                              | 10                                                                                            | NLESS OTHERWISE SI                           | PECIFIED: |           | NAME  | DATE |                                       |              |
|                             |                                                                                                                                                                                                                                                                                                                                                                                                                                                                                                                                                                                                                                                                                                                                                                                                                                                                                                                                                                                                                                                                                                                                                                                                                                                                                                                                                                                                                                                                                                                                                                                                                                                                                                                                                                                                                                                                                                                                                                                                                                                                                                                                |                                                              |                                                                                               | mensions are in ing                          | CHES      | DRAWN     |       |      |                                       |              |
|                             |                                                                                                                                                                                                                                                                                                                                                                                                                                                                                                                                                                                                                                                                                                                                                                                                                                                                                                                                                                                                                                                                                                                                                                                                                                                                                                                                                                                                                                                                                                                                                                                                                                                                                                                                                                                                                                                                                                                                                                                                                                                                                                                                |                                                              |                                                                                               | DLERANCES:<br>ACTIONAL ± .003                |           | CHECKED   |       |      | TITLE:                                |              |
|                             |                                                                                                                                                                                                                                                                                                                                                                                                                                                                                                                                                                                                                                                                                                                                                                                                                                                                                                                                                                                                                                                                                                                                                                                                                                                                                                                                                                                                                                                                                                                                                                                                                                                                                                                                                                                                                                                                                                                                                                                                                                                                                                                                |                                                              | 1A                                                                                            | NGULAR: MACH±.01                             |           | ENG APPR. |       |      | -                                     |              |
|                             |                                                                                                                                                                                                                                                                                                                                                                                                                                                                                                                                                                                                                                                                                                                                                                                                                                                                                                                                                                                                                                                                                                                                                                                                                                                                                                                                                                                                                                                                                                                                                                                                                                                                                                                                                                                                                                                                                                                                                                                                                                                                                                                                |                                                              |                                                                                               | VO PLACE DECIMAL<br>IREE PLACE DECIMAL       |           | MFG APPR. |       |      | TO-W-8-25W-TBR-CI                     | A-UP-WET-30K |
|                             | *                                                                                                                                                                                                                                                                                                                                                                                                                                                                                                                                                                                                                                                                                                                                                                                                                                                                                                                                                                                                                                                                                                                                                                                                                                                                                                                                                                                                                                                                                                                                                                                                                                                                                                                                                                                                                                                                                                                                                                                                                                                                                                                              |                                                              | INIT                                                                                          | ERPRET GEOMETRIC                             |           | Q.A.      |       |      |                                       |              |
|                             |                                                                                                                                                                                                                                                                                                                                                                                                                                                                                                                                                                                                                                                                                                                                                                                                                                                                                                                                                                                                                                                                                                                                                                                                                                                                                                                                                                                                                                                                                                                                                                                                                                                                                                                                                                                                                                                                                                                                                                                                                                                                                                                                |                                                              | TO                                                                                            | LERANCING PER:                               |           | COMMENTS: |       |      | _                                     |              |
|                             |                                                                                                                                                                                                                                                                                                                                                                                                                                                                                                                                                                                                                                                                                                                                                                                                                                                                                                                                                                                                                                                                                                                                                                                                                                                                                                                                                                                                                                                                                                                                                                                                                                                                                                                                                                                                                                                                                                                                                                                                                                                                                                                                |                                                              | MA                                                                                            | ATERIAL                                      |           |           |       |      | SIZE DWG. NO.                         | REV          |
|                             |                                                                                                                                                                                                                                                                                                                                                                                                                                                                                                                                                                                                                                                                                                                                                                                                                                                                                                                                                                                                                                                                                                                                                                                                                                                                                                                                                                                                                                                                                                                                                                                                                                                                                                                                                                                                                                                                                                                                                                                                                                                                                                                                |                                                              | FIN                                                                                           | IISH                                         |           |           |       |      | A TICKET 25                           | 511/         |
| EVER                        | GREEN LIGHTING                                                                                                                                                                                                                                                                                                                                                                                                                                                                                                                                                                                                                                                                                                                                                                                                                                                                                                                                                                                                                                                                                                                                                                                                                                                                                                                                                                                                                                                                                                                                                                                                                                                                                                                                                                                                                                                                                                                                                                                                                                                                                                                 | ALL BEND RAD                                                 |                                                                                               |                                              |           |           |       |      | TIUNLI Z                              | )            |
| _ v                         | CILLIA LIGITINO                                                                                                                                                                                                                                                                                                                                                                                                                                                                                                                                                                                                                                                                                                                                                                                                                                                                                                                                                                                                                                                                                                                                                                                                                                                                                                                                                                                                                                                                                                                                                                                                                                                                                                                                                                                                                                                                                                                                                                                                                                                                                                                | APPLICA                                                      | TION                                                                                          | DO NOT SCALE DRA                             | WING      |           |       |      | SCALE: 1:5 WEIGHT:                    | SHEET 1 OF 5 |
|                             |                                                                                                                                                                                                                                                                                                                                                                                                                                                                                                                                                                                                                                                                                                                                                                                                                                                                                                                                                                                                                                                                                                                                                                                                                                                                                                                                                                                                                                                                                                                                                                                                                                                                                                                                                                                                                                                                                                                                                                                                                                                                                                                                |                                                              |                                                                                               |                                              |           |           |       |      | · · · · · · · · · · · · · · · · · · · |              |