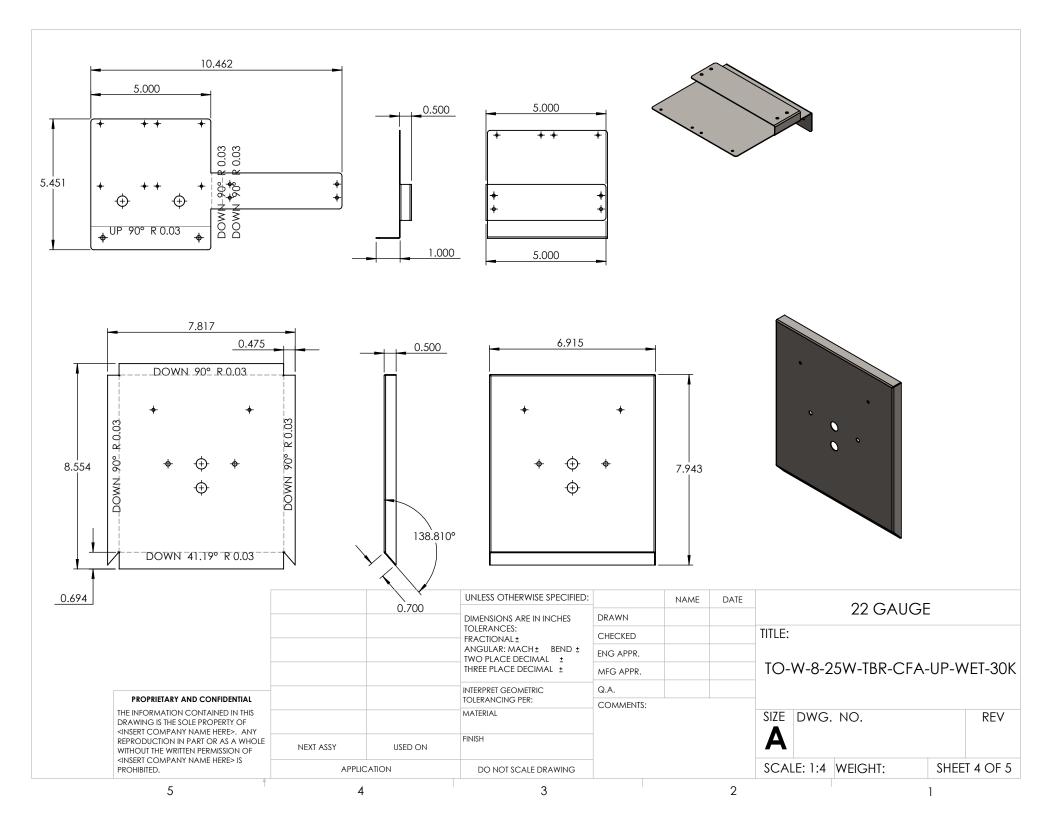

| ITEM NO.  1 2 3 4 5 6 7 8 9 | PART NUMBER TO-W-8-25W-TBR-CFA-UP-WET-30K-D-W-8-25W-TBR-CFA-UP-WET-30K-D-W-8-25W-TBR-CFA-UP-WET-30K-D-W-8-25W-TBR-CFA-UP-WET-30K-D-W-8-25W-TBR-CFA-UP-WET-30K-D-W-8-25W-TBR-CFA-UP-WET-30-W-8-25W-TBR-CFA-UP-WET-30-W-8-25W-TBR-CFA-UP-WET-30-W-8-25W-TBR-CFA-UP-WET-30-W-8-25W-TBR-CFA-UP-WET-30-W-8-25W-TBR-CFA-UP-WET-30-W-8-25W-TBR-CFA-UP-WET-30-W-8-25W-TBR-CFA-UP-WET-30-W-8-25W-TBR-CFA-UP-WET-30-W-8-25W-TBR-CFA-UP-WET-30-W-8-25W-TBR-CFA-UP-WET-30-W-8-25W-TBR-CFA-UP-WET-30-W-8-25W-TBR-CFA-UP-WET-30-W-8-25W-TBR-CFA-UP-WET-30-W-8-25W-TBR-CFA-UP-WET-30-W-8-25W-TBR-CFA-UP-WET-30K-D-W-8-25W-TBR-CFA-UP-WET-30K-D-W-8-25W-TBR-CFA-UP-WET-30K-D-W-8-25W-TBR-CFA-UP-WET-30K-D-W-8-25W-TBR-CFA-UP-WET-30K-D-W-8-25W-TBR-CFA-UP-WET-30K-D-W-8-25W-TBR-CFA-UP-WET-30K-D-WET-30K-D-WET-30K-D-WET-30K-D-WET-30K-D-WET-30K-D-WET-30K-D-WET-30K-D-WET-30K-D-WET-30K-D-WET-30K-D-WET-30K-D-WET-30K-D-WET-30K-D-WET-30K-D-WET-30K-D-WET-30K-D-WET-30K-D-WET-30K-D-WET-30K-D-WET-30K-D-WET-30K-D-WET-30K-D-WET-30K-D-WET-30K-D-WET-30K-D-WET-30K-D-WET-30K-D-WET-30K-D-WET-30K-D-WET-30K-D-WET-30K-D-WET-30K-D-WET-30K-D-WET-30K-D-WET-30K-D-WET-30K-D-WET-30K-D-WET-30K-D-WET-30K-D-WET-30K-D-WET-30K-D-WET-30K-D-WET-30K-D-WET-30K-D-WET-30K-D-WET-30K-D-WET-30K-D-WET-30K-D-WET-30K-D-WET-30K-D-WET-30K-D-WET-30K-D-WET-30K-D-WET-30K-D-WET-30K-D-WET-30K-D-WET-30K-D-WET-30K-D-WET-30K-D-WET-30K-D-WET-30K-D-WET-30K-D-WET-30K-D-WET-30K-D-WET-30K-D-WET-30K-D-WET-30K-D-WET-30K-D-WET-30K-D-WET-30K-D-WET-30K-D-WET-30K-D-WET-30K-D-WET-30K-D-WET-30K-D-WET-30K-D-WET-30K-D-WET-30K-D-WET-30K-D-WET-30K-D-WET-30K-D-WET-30K-D-WET-30K-D-WET-30K-D-WET-30K-D-WET-30K-D-WET-30K-D-WET-30K-D-WET-30K-D-WET-30K-D-WET-30K-D-WET-30K-D-WET-30K-D-WET-30K-D-WET-30K-D-WET-30K-D-WET-30K-D-WET-30K-D-WET-30K-D-WET-30K-D-WET-30K-D-WET-30K-D-WET-30K-D-WET-30K-D-WET-30K-D-WET-30K-D-WET-30K-D-WET-30K-D-WET-30K-D-WET-30K-D-WET-30K-D-WET-30K-D-WET-30K-D-WET-30K-D-WET-30K-D-WET-30K-D-WET-30K-D-WET-30K-D-WET-30K-D-WET-30K-D-WET-30K-D-WET-30K-D-WET-30K-D-WET-30K-D-WET-30K-D-WET-30K-D-WET-30K-D-WET-30K-D-WET-30K-D-WET | -BACKPLATE LED BRACKET OOR BRACKET 0K-DOOR K-ACRYLIC LATE AI | DESCRIPTION 22 GAUGE 22 GAUGE 22 GAUGE 22 GAUGE 22 GAUGE ACRYLIC UMINUM 0.125" PLA DRIVER LED | QTY. CUT   1   1   1   1   1   1   1   1   1 |           |           |       |      |                                       |              |
|-----------------------------|--------------------------------------------------------------------------------------------------------------------------------------------------------------------------------------------------------------------------------------------------------------------------------------------------------------------------------------------------------------------------------------------------------------------------------------------------------------------------------------------------------------------------------------------------------------------------------------------------------------------------------------------------------------------------------------------------------------------------------------------------------------------------------------------------------------------------------------------------------------------------------------------------------------------------------------------------------------------------------------------------------------------------------------------------------------------------------------------------------------------------------------------------------------------------------------------------------------------------------------------------------------------------------------------------------------------------------------------------------------------------------------------------------------------------------------------------------------------------------------------------------------------------------------------------------------------------------------------------------------------------------------------------------------------------------------------------------------------------------------------------------------------------------------------------------------------------------------------------------------------------------------------------------------------------------------------------------------------------------------------------------------------------------------------------------------------------------------------------------------------------------|--------------------------------------------------------------|-----------------------------------------------------------------------------------------------|----------------------------------------------|-----------|-----------|-------|------|---------------------------------------|--------------|
|                             |                                                                                                                                                                                                                                                                                                                                                                                                                                                                                                                                                                                                                                                                                                                                                                                                                                                                                                                                                                                                                                                                                                                                                                                                                                                                                                                                                                                                                                                                                                                                                                                                                                                                                                                                                                                                                                                                                                                                                                                                                                                                                                                                | 4                                                            |                                                                                               |                                              |           |           | 5.995 |      | 7.023                                 | 8.020        |
|                             |                                                                                                                                                                                                                                                                                                                                                                                                                                                                                                                                                                                                                                                                                                                                                                                                                                                                                                                                                                                                                                                                                                                                                                                                                                                                                                                                                                                                                                                                                                                                                                                                                                                                                                                                                                                                                                                                                                                                                                                                                                                                                                                                |                                                              | 10                                                                                            | NLESS OTHERWISE SI                           | PECIFIED: |           | NAME  | DATE |                                       |              |
|                             |                                                                                                                                                                                                                                                                                                                                                                                                                                                                                                                                                                                                                                                                                                                                                                                                                                                                                                                                                                                                                                                                                                                                                                                                                                                                                                                                                                                                                                                                                                                                                                                                                                                                                                                                                                                                                                                                                                                                                                                                                                                                                                                                |                                                              |                                                                                               | mensions are in ing                          | CHES      | DRAWN     |       |      |                                       |              |
|                             |                                                                                                                                                                                                                                                                                                                                                                                                                                                                                                                                                                                                                                                                                                                                                                                                                                                                                                                                                                                                                                                                                                                                                                                                                                                                                                                                                                                                                                                                                                                                                                                                                                                                                                                                                                                                                                                                                                                                                                                                                                                                                                                                |                                                              |                                                                                               | DLERANCES:<br>ACTIONAL ± .003                |           | CHECKED   |       |      | TITLE:                                |              |
|                             |                                                                                                                                                                                                                                                                                                                                                                                                                                                                                                                                                                                                                                                                                                                                                                                                                                                                                                                                                                                                                                                                                                                                                                                                                                                                                                                                                                                                                                                                                                                                                                                                                                                                                                                                                                                                                                                                                                                                                                                                                                                                                                                                |                                                              | 1A                                                                                            | NGULAR: MACH±.01                             |           | ENG APPR. |       |      | -                                     |              |
|                             |                                                                                                                                                                                                                                                                                                                                                                                                                                                                                                                                                                                                                                                                                                                                                                                                                                                                                                                                                                                                                                                                                                                                                                                                                                                                                                                                                                                                                                                                                                                                                                                                                                                                                                                                                                                                                                                                                                                                                                                                                                                                                                                                |                                                              |                                                                                               | VO PLACE DECIMAL<br>IREE PLACE DECIMAL       |           | MFG APPR. |       |      | TO-W-8-25W-TBR-CI                     | A-UP-WET-30K |
|                             | *                                                                                                                                                                                                                                                                                                                                                                                                                                                                                                                                                                                                                                                                                                                                                                                                                                                                                                                                                                                                                                                                                                                                                                                                                                                                                                                                                                                                                                                                                                                                                                                                                                                                                                                                                                                                                                                                                                                                                                                                                                                                                                                              |                                                              | INIT                                                                                          | ERPRET GEOMETRIC                             |           | Q.A.      |       |      |                                       |              |
|                             |                                                                                                                                                                                                                                                                                                                                                                                                                                                                                                                                                                                                                                                                                                                                                                                                                                                                                                                                                                                                                                                                                                                                                                                                                                                                                                                                                                                                                                                                                                                                                                                                                                                                                                                                                                                                                                                                                                                                                                                                                                                                                                                                |                                                              | TO                                                                                            | LERANCING PER:                               |           | COMMENTS: |       |      | _                                     |              |
|                             |                                                                                                                                                                                                                                                                                                                                                                                                                                                                                                                                                                                                                                                                                                                                                                                                                                                                                                                                                                                                                                                                                                                                                                                                                                                                                                                                                                                                                                                                                                                                                                                                                                                                                                                                                                                                                                                                                                                                                                                                                                                                                                                                |                                                              | MA                                                                                            | ATERIAL                                      |           |           |       |      | SIZE DWG. NO.                         | REV          |
|                             |                                                                                                                                                                                                                                                                                                                                                                                                                                                                                                                                                                                                                                                                                                                                                                                                                                                                                                                                                                                                                                                                                                                                                                                                                                                                                                                                                                                                                                                                                                                                                                                                                                                                                                                                                                                                                                                                                                                                                                                                                                                                                                                                |                                                              | FIN                                                                                           | IISH                                         |           |           |       |      | A TICKET 25                           | 511/         |
| EVER                        | GREEN LIGHTING                                                                                                                                                                                                                                                                                                                                                                                                                                                                                                                                                                                                                                                                                                                                                                                                                                                                                                                                                                                                                                                                                                                                                                                                                                                                                                                                                                                                                                                                                                                                                                                                                                                                                                                                                                                                                                                                                                                                                                                                                                                                                                                 | ALL BEND RAD                                                 |                                                                                               |                                              |           |           |       |      | TIUNLI Z                              | )            |
| _ v                         | CILLIA LIGITINO                                                                                                                                                                                                                                                                                                                                                                                                                                                                                                                                                                                                                                                                                                                                                                                                                                                                                                                                                                                                                                                                                                                                                                                                                                                                                                                                                                                                                                                                                                                                                                                                                                                                                                                                                                                                                                                                                                                                                                                                                                                                                                                | APPLICA                                                      | TION                                                                                          | DO NOT SCALE DRA                             | WING      |           |       |      | SCALE: 1:5 WEIGHT:                    | SHEET 1 OF 5 |
|                             |                                                                                                                                                                                                                                                                                                                                                                                                                                                                                                                                                                                                                                                                                                                                                                                                                                                                                                                                                                                                                                                                                                                                                                                                                                                                                                                                                                                                                                                                                                                                                                                                                                                                                                                                                                                                                                                                                                                                                                                                                                                                                                                                |                                                              |                                                                                               |                                              |           |           |       |      | · · · · · · · · · · · · · · · · · · · |              |