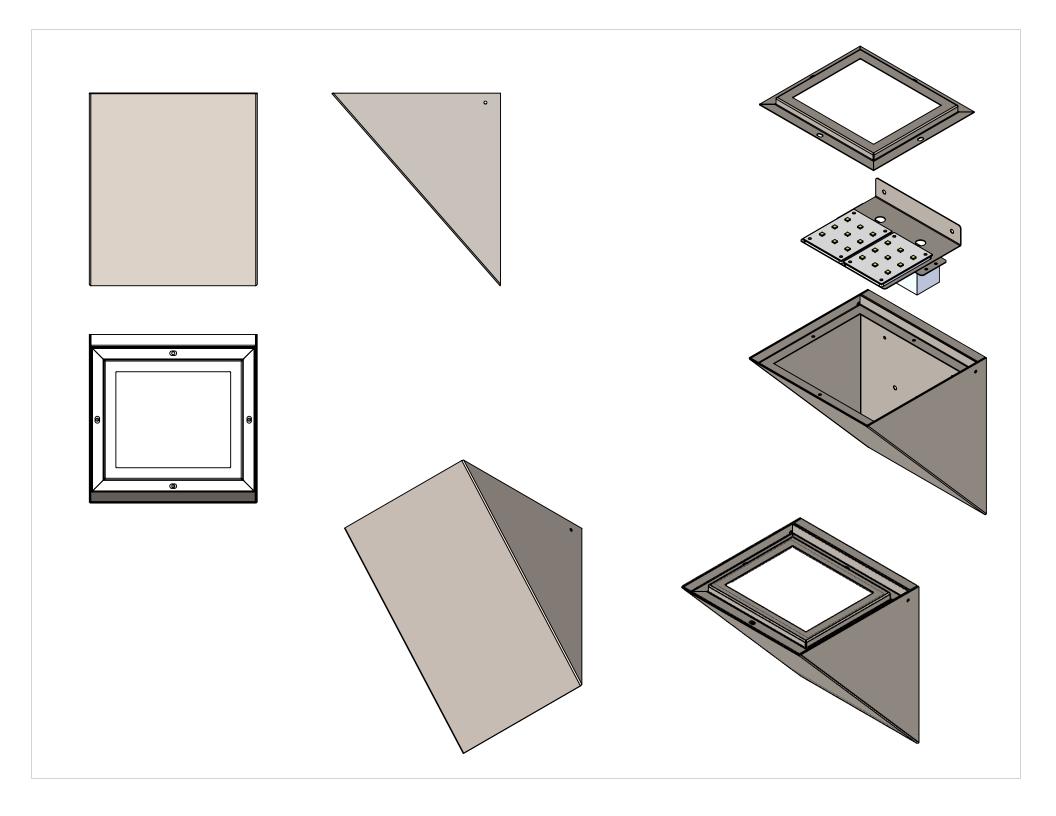

| ITEM NO.  1 2 3 4 5 6 7 8 9 | PART NUMBER TO-W-8-25W-TBR-CFA-UP-WET-30K-D-W-8-25W-TBR-CFA-UP-WET-30K-D-W-8-25W-TBR-CFA-UP-WET-30K-D-W-8-25W-TBR-CFA-UP-WET-30K-D-W-8-25W-TBR-CFA-UP-WET-30K-D-W-8-25W-TBR-CFA-UP-WET-30-W-8-25W-TBR-CFA-UP-WET-30-W-8-25W-TBR-CFA-UP-WET-30-W-8-25W-TBR-CFA-UP-WET-30-W-8-25W-TBR-CFA-UP-WET-30-W-8-25W-TBR-CFA-UP-WET-30-W-8-25W-TBR-CFA-UP-WET-30-W-8-25W-TBR-CFA-UP-WET-30-W-8-25W-TBR-CFA-UP-WET-30-W-8-25W-TBR-CFA-UP-WET-30-W-8-25W-TBR-CFA-UP-WET-30-W-8-25W-TBR-CFA-UP-WET-30-W-8-25W-TBR-CFA-UP-WET-30-W-8-25W-TBR-CFA-UP-WET-30-W-8-25W-TBR-CFA-UP-WET-30-W-8-25W-TBR-CFA-UP-WET-30K-D-W-8-25W-TBR-CFA-UP-WET-30K-D-W-8-25W-TBR-CFA-UP-WET-30K-D-W-8-25W-TBR-CFA-UP-WET-30K-D-W-8-25W-TBR-CFA-UP-WET-30K-D-W-8-25W-TBR-CFA-UP-WET-30K-D-W-8-25W-TBR-CFA-UP-WET-30K-D-WET-30K-D-WET-30K-D-WET-30K-D-WET-30K-D-WET-30K-D-WET-30K-D-WET-30K-D-WET-30K-D-WET-30K-D-WET-30K-D-WET-30K-D-WET-30K-D-WET-30K-D-WET-30K-D-WET-30K-D-WET-30K-D-WET-30K-D-WET-30K-D-WET-30K-D-WET-30K-D-WET-30K-D-WET-30K-D-WET-30K-D-WET-30K-D-WET-30K-D-WET-30K-D-WET-30K-D-WET-30K-D-WET-30K-D-WET-30K-D-WET-30K-D-WET-30K-D-WET-30K-D-WET-30K-D-WET-30K-D-WET-30K-D-WET-30K-D-WET-30K-D-WET-30K-D-WET-30K-D-WET-30K-D-WET-30K-D-WET-30K-D-WET-30K-D-WET-30K-D-WET-30K-D-WET-30K-D-WET-30K-D-WET-30K-D-WET-30K-D-WET-30K-D-WET-30K-D-WET-30K-D-WET-30K-D-WET-30K-D-WET-30K-D-WET-30K-D-WET-30K-D-WET-30K-D-WET-30K-D-WET-30K-D-WET-30K-D-WET-30K-D-WET-30K-D-WET-30K-D-WET-30K-D-WET-30K-D-WET-30K-D-WET-30K-D-WET-30K-D-WET-30K-D-WET-30K-D-WET-30K-D-WET-30K-D-WET-30K-D-WET-30K-D-WET-30K-D-WET-30K-D-WET-30K-D-WET-30K-D-WET-30K-D-WET-30K-D-WET-30K-D-WET-30K-D-WET-30K-D-WET-30K-D-WET-30K-D-WET-30K-D-WET-30K-D-WET-30K-D-WET-30K-D-WET-30K-D-WET-30K-D-WET-30K-D-WET-30K-D-WET-30K-D-WET-30K-D-WET-30K-D-WET-30K-D-WET-30K-D-WET-30K-D-WET-30K-D-WET-30K-D-WET-30K-D-WET-30K-D-WET-30K-D-WET-30K-D-WET-30K-D-WET-30K-D-WET-30K-D-WET-30K-D-WET-30K-D-WET-30K-D-WET-30K-D-WET-30K-D-WET-30K-D-WET-30K-D-WET-30K-D-WET-30K-D-WET-30K-D-WET-30K-D-WET-30K-D-WET-30K-D-WET-30K-D-WET-30K-D-WET-30K-D-WET-30K-D-WET-30K-D-WET-30K-D-WET | -BACKPLATE LED BRACKET OOR BRACKET 0K-DOOR K-ACRYLIC LATE AI | DESCRIPTION 22 GAUGE 22 GAUGE 22 GAUGE 22 GAUGE 22 GAUGE ACRYLIC UMINUM 0.125" PLA DRIVER LED | QTY. CUT   1   1   1   1   1   1   1   1   1 |           |           |       |      |                                       |              |
|-----------------------------|--------------------------------------------------------------------------------------------------------------------------------------------------------------------------------------------------------------------------------------------------------------------------------------------------------------------------------------------------------------------------------------------------------------------------------------------------------------------------------------------------------------------------------------------------------------------------------------------------------------------------------------------------------------------------------------------------------------------------------------------------------------------------------------------------------------------------------------------------------------------------------------------------------------------------------------------------------------------------------------------------------------------------------------------------------------------------------------------------------------------------------------------------------------------------------------------------------------------------------------------------------------------------------------------------------------------------------------------------------------------------------------------------------------------------------------------------------------------------------------------------------------------------------------------------------------------------------------------------------------------------------------------------------------------------------------------------------------------------------------------------------------------------------------------------------------------------------------------------------------------------------------------------------------------------------------------------------------------------------------------------------------------------------------------------------------------------------------------------------------------------------|--------------------------------------------------------------|-----------------------------------------------------------------------------------------------|----------------------------------------------|-----------|-----------|-------|------|---------------------------------------|--------------|
|                             |                                                                                                                                                                                                                                                                                                                                                                                                                                                                                                                                                                                                                                                                                                                                                                                                                                                                                                                                                                                                                                                                                                                                                                                                                                                                                                                                                                                                                                                                                                                                                                                                                                                                                                                                                                                                                                                                                                                                                                                                                                                                                                                                | 4                                                            |                                                                                               |                                              |           |           | 5.995 |      | 7.023                                 | 8.020        |
|                             |                                                                                                                                                                                                                                                                                                                                                                                                                                                                                                                                                                                                                                                                                                                                                                                                                                                                                                                                                                                                                                                                                                                                                                                                                                                                                                                                                                                                                                                                                                                                                                                                                                                                                                                                                                                                                                                                                                                                                                                                                                                                                                                                |                                                              | 10                                                                                            | NLESS OTHERWISE SI                           | PECIFIED: |           | NAME  | DATE |                                       |              |
|                             |                                                                                                                                                                                                                                                                                                                                                                                                                                                                                                                                                                                                                                                                                                                                                                                                                                                                                                                                                                                                                                                                                                                                                                                                                                                                                                                                                                                                                                                                                                                                                                                                                                                                                                                                                                                                                                                                                                                                                                                                                                                                                                                                |                                                              |                                                                                               | mensions are in ing                          | CHES      | DRAWN     |       |      |                                       |              |
|                             |                                                                                                                                                                                                                                                                                                                                                                                                                                                                                                                                                                                                                                                                                                                                                                                                                                                                                                                                                                                                                                                                                                                                                                                                                                                                                                                                                                                                                                                                                                                                                                                                                                                                                                                                                                                                                                                                                                                                                                                                                                                                                                                                |                                                              |                                                                                               | DLERANCES:<br>ACTIONAL ± .003                |           | CHECKED   |       |      | TITLE:                                |              |
|                             |                                                                                                                                                                                                                                                                                                                                                                                                                                                                                                                                                                                                                                                                                                                                                                                                                                                                                                                                                                                                                                                                                                                                                                                                                                                                                                                                                                                                                                                                                                                                                                                                                                                                                                                                                                                                                                                                                                                                                                                                                                                                                                                                |                                                              | 1A                                                                                            | NGULAR: MACH±.01                             |           | ENG APPR. |       |      | -                                     |              |
|                             |                                                                                                                                                                                                                                                                                                                                                                                                                                                                                                                                                                                                                                                                                                                                                                                                                                                                                                                                                                                                                                                                                                                                                                                                                                                                                                                                                                                                                                                                                                                                                                                                                                                                                                                                                                                                                                                                                                                                                                                                                                                                                                                                |                                                              |                                                                                               | VO PLACE DECIMAL<br>IREE PLACE DECIMAL       |           | MFG APPR. |       |      | TO-W-8-25W-TBR-CI                     | A-UP-WET-30K |
|                             | *                                                                                                                                                                                                                                                                                                                                                                                                                                                                                                                                                                                                                                                                                                                                                                                                                                                                                                                                                                                                                                                                                                                                                                                                                                                                                                                                                                                                                                                                                                                                                                                                                                                                                                                                                                                                                                                                                                                                                                                                                                                                                                                              |                                                              | INIT                                                                                          | ERPRET GEOMETRIC                             |           | Q.A.      |       |      |                                       |              |
|                             |                                                                                                                                                                                                                                                                                                                                                                                                                                                                                                                                                                                                                                                                                                                                                                                                                                                                                                                                                                                                                                                                                                                                                                                                                                                                                                                                                                                                                                                                                                                                                                                                                                                                                                                                                                                                                                                                                                                                                                                                                                                                                                                                |                                                              | TO                                                                                            | LERANCING PER:                               |           | COMMENTS: |       |      | _                                     |              |
|                             |                                                                                                                                                                                                                                                                                                                                                                                                                                                                                                                                                                                                                                                                                                                                                                                                                                                                                                                                                                                                                                                                                                                                                                                                                                                                                                                                                                                                                                                                                                                                                                                                                                                                                                                                                                                                                                                                                                                                                                                                                                                                                                                                |                                                              | MA                                                                                            | ATERIAL                                      |           |           |       |      | SIZE DWG. NO.                         | REV          |
|                             |                                                                                                                                                                                                                                                                                                                                                                                                                                                                                                                                                                                                                                                                                                                                                                                                                                                                                                                                                                                                                                                                                                                                                                                                                                                                                                                                                                                                                                                                                                                                                                                                                                                                                                                                                                                                                                                                                                                                                                                                                                                                                                                                |                                                              | FIN                                                                                           | IISH                                         |           |           |       |      | A TICKET 25                           | 511/         |
| EVER                        | GREEN LIGHTING                                                                                                                                                                                                                                                                                                                                                                                                                                                                                                                                                                                                                                                                                                                                                                                                                                                                                                                                                                                                                                                                                                                                                                                                                                                                                                                                                                                                                                                                                                                                                                                                                                                                                                                                                                                                                                                                                                                                                                                                                                                                                                                 | ALL BEND RAD                                                 |                                                                                               |                                              |           |           |       |      | TIUNLI Z                              | )            |
| _ v                         | CILLIA LIGITINO                                                                                                                                                                                                                                                                                                                                                                                                                                                                                                                                                                                                                                                                                                                                                                                                                                                                                                                                                                                                                                                                                                                                                                                                                                                                                                                                                                                                                                                                                                                                                                                                                                                                                                                                                                                                                                                                                                                                                                                                                                                                                                                | APPLICA                                                      | TION                                                                                          | DO NOT SCALE DRA                             | WING      |           |       |      | SCALE: 1:5 WEIGHT:                    | SHEET 1 OF 5 |
|                             |                                                                                                                                                                                                                                                                                                                                                                                                                                                                                                                                                                                                                                                                                                                                                                                                                                                                                                                                                                                                                                                                                                                                                                                                                                                                                                                                                                                                                                                                                                                                                                                                                                                                                                                                                                                                                                                                                                                                                                                                                                                                                                                                |                                                              |                                                                                               |                                              |           |           |       |      | · · · · · · · · · · · · · · · · · · · |              |