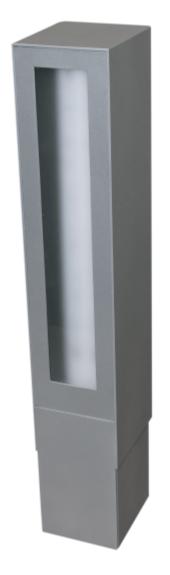

## Sylvan Bollard SYL-B-30-22W-TMN-CFA-41K

| CDECIFICATION FEATURES | Date     |
|------------------------|----------|
| SPECIFICATION FEATURES | 12-18-20 |

| Dimensions | 30" H x 6 1/8"        |
|------------|-----------------------|
| Lamps      | 22 Watts LED - 4100 K |

SPECIFIER:

| Dimensions  | 30" H x 6 1/8"           |
|-------------|--------------------------|
| Lamps       | 22 Watts LED - 4100 K    |
| Material    | Aluminum                 |
| Finish      | Standard powdercoat TBD  |
| Lens        | White Frosted Acrylic    |
| Label       | Wet Location             |
| Voltage     | 120 / 277                |
| Description | Exterior Standard Sylvan |

Note:

Textured metallic nickel powdercoat finish (Cardinal T391-GR1031)

Concept drawings are not to scale

Anchor base kit and bolts included

EVERGREEN LIGHTING WWW.EVERGREENLIGHTING.COM 1379 Ridgeway St. Pomona, CA 91768 PHONE: (909) 865-5599 FAX: (909) 865-5539