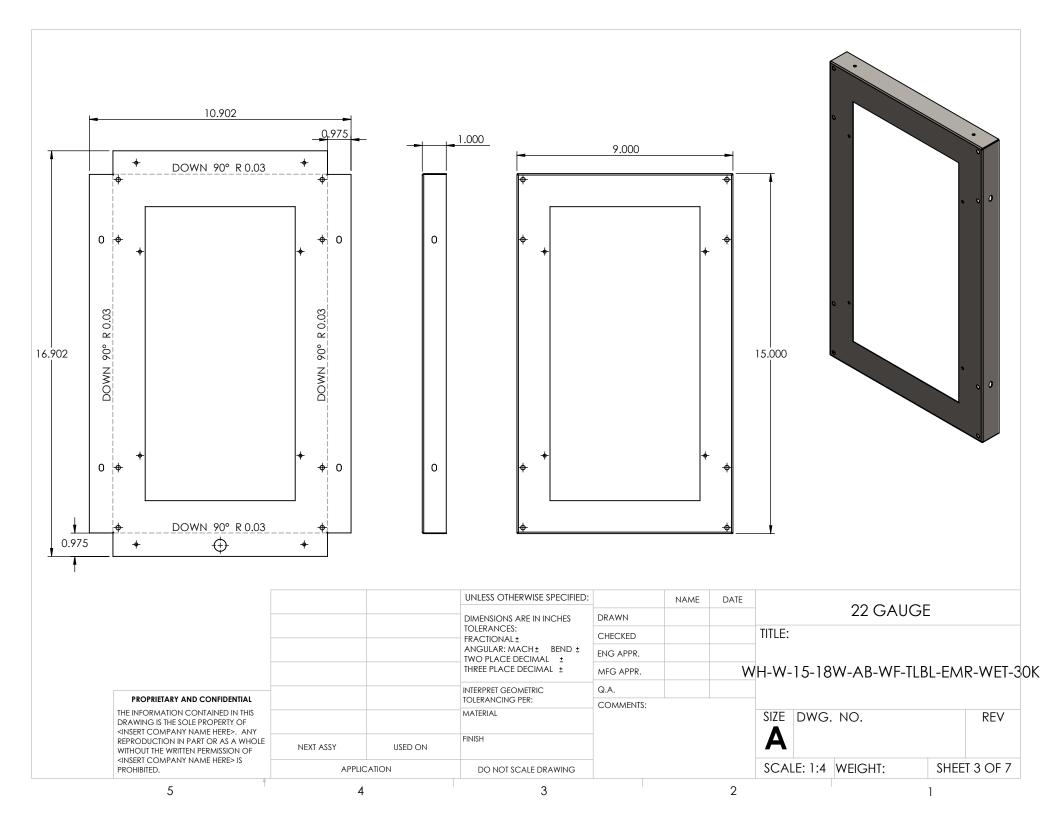

|                                                                                                                                                                        |             |         | UNLESS OTHERWISE SPECIFIED:                                                           |           | NAME | DATE     |                                |         |      |          |
|------------------------------------------------------------------------------------------------------------------------------------------------------------------------|-------------|---------|---------------------------------------------------------------------------------------|-----------|------|----------|--------------------------------|---------|------|----------|
|                                                                                                                                                                        |             |         | DIMENSIONS ARE IN INCHES                                                              | DRAWN     |      |          | 22 GAUGE                       |         |      |          |
|                                                                                                                                                                        |             |         | TOLERANCES:<br>FRACTIONAL ±                                                           | CHECKED   |      |          | TITLE:                         |         |      |          |
|                                                                                                                                                                        |             |         | ANGULAR: MACH ± BEND ± TWO PLACE DECIMAL ± THREE PLACE DECIMAL ±  INTERPRET GEOMETRIC | ENG APPR. |      |          |                                |         |      |          |
|                                                                                                                                                                        |             |         |                                                                                       | MFG APPR. |      | W        | H-W-15-18W-AB-WF-TLBL-EMR-WET- |         |      | R-WET-30 |
|                                                                                                                                                                        |             |         |                                                                                       | Q.A.      |      |          |                                |         |      |          |
| PROPRIETARY AND CONFIDENTIAL                                                                                                                                           |             |         | TOLERANCING PER:                                                                      | COMMENTS: |      |          |                                |         |      |          |
| THE INFORMATION CONTAINED IN THIS DRAWING IS THE SOLE PROPERTY OF «INSERT COMPANY NAME HERE». ANY REPRODUCTION IN PART OR AS A WHOLE WITHOUT THE WRITTEN PERMISSION OF |             |         | MATERIAL                                                                              |           |      | SIZE DWG | G. NO. REV                     |         | REV  |          |
|                                                                                                                                                                        | NEXT ASSY   | USED ON | FINISH                                                                                |           |      |          | A                              |         |      |          |
| <insert company="" here="" name=""> IS<br/>PROHIBITED.</insert>                                                                                                        | APPLICATION |         | DO NOT SCALE DRAWING                                                                  |           |      |          | SCALE: 1:4                     | WEIGHT: | SHEE | T 4 OF 7 |
| 5                                                                                                                                                                      | 4           |         | 3                                                                                     |           |      | 2        |                                | 1       |      |          |