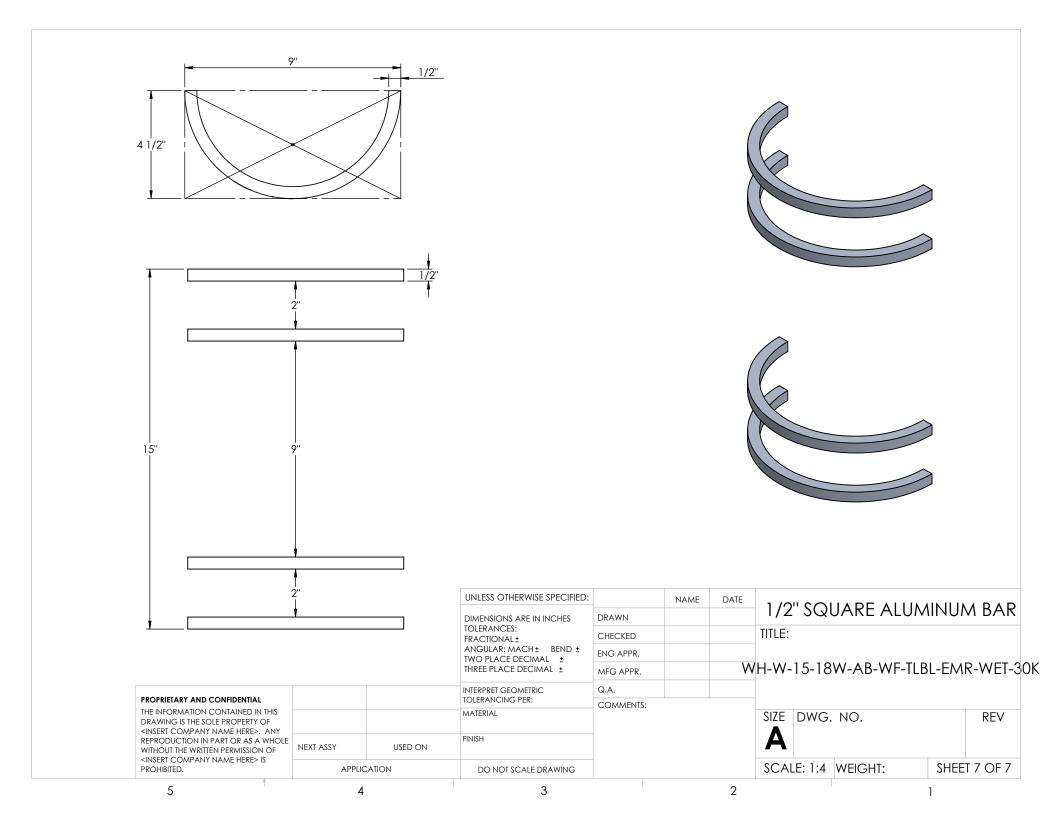

|                                                                                                                                                                        |             |         | UNLESS OTHERWISE SPECIFIED:                                                           |           | NAME | DATE     |                                |         |      |          |
|------------------------------------------------------------------------------------------------------------------------------------------------------------------------|-------------|---------|---------------------------------------------------------------------------------------|-----------|------|----------|--------------------------------|---------|------|----------|
|                                                                                                                                                                        |             |         | DIMENSIONS ARE IN INCHES                                                              | DRAWN     |      |          | 22 GAUGE                       |         |      |          |
|                                                                                                                                                                        |             |         | TOLERANCES:<br>FRACTIONAL ±                                                           | CHECKED   |      |          | TITLE:                         |         |      |          |
|                                                                                                                                                                        |             |         | ANGULAR: MACH ± BEND ± TWO PLACE DECIMAL ± THREE PLACE DECIMAL ±  INTERPRET GEOMETRIC | ENG APPR. |      |          |                                |         |      |          |
|                                                                                                                                                                        |             |         |                                                                                       | MFG APPR. |      | W        | H-W-15-18W-AB-WF-TLBL-EMR-WET- |         |      | R-WET-30 |
|                                                                                                                                                                        |             |         |                                                                                       | Q.A.      |      |          |                                |         |      |          |
| PROPRIETARY AND CONFIDENTIAL                                                                                                                                           |             |         | TOLERANCING PER:                                                                      | COMMENTS: |      |          |                                |         |      |          |
| THE INFORMATION CONTAINED IN THIS DRAWING IS THE SOLE PROPERTY OF «INSERT COMPANY NAME HERE». ANY REPRODUCTION IN PART OR AS A WHOLE WITHOUT THE WRITTEN PERMISSION OF |             |         | MATERIAL                                                                              |           |      | SIZE DWG | G. NO. REV                     |         | REV  |          |
|                                                                                                                                                                        | NEXT ASSY   | USED ON | FINISH                                                                                |           |      |          | A                              |         |      |          |
| <insert company="" here="" name=""> IS<br/>PROHIBITED.</insert>                                                                                                        | APPLICATION |         | DO NOT SCALE DRAWING                                                                  |           |      |          | SCALE: 1:4                     | WEIGHT: | SHEE | T 4 OF 7 |
| 5                                                                                                                                                                      | 4           |         | 3                                                                                     |           |      | 2        |                                | 1       |      |          |