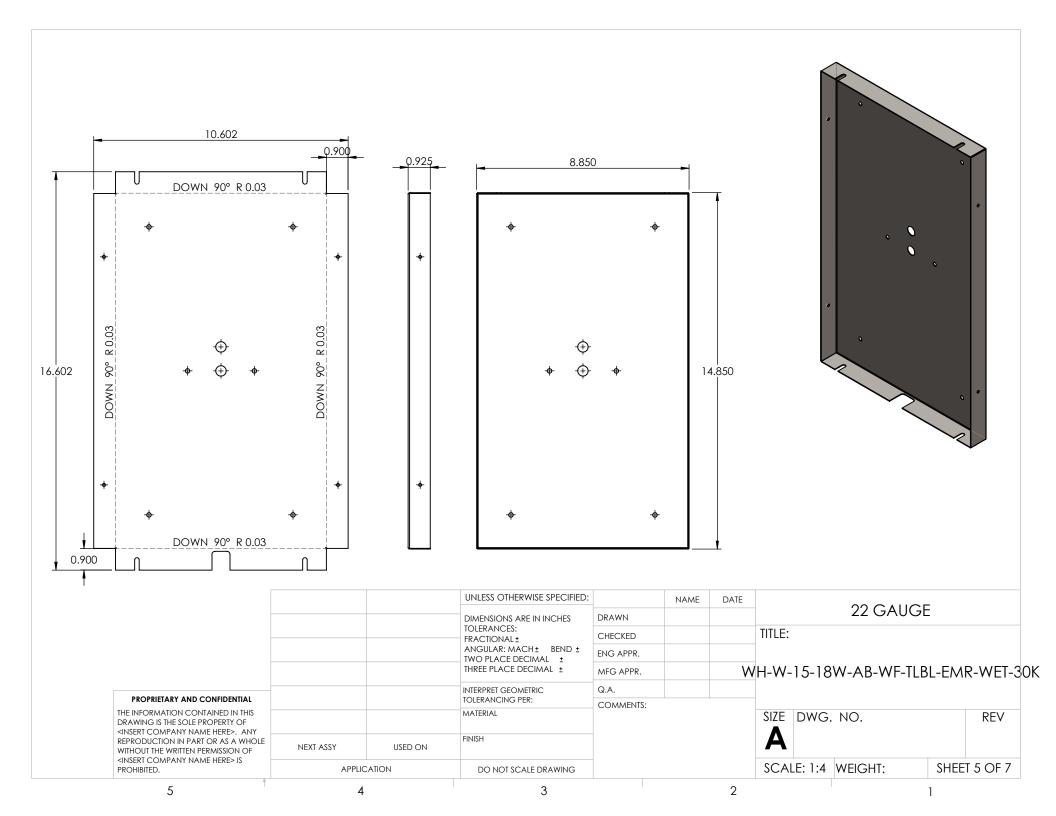

|                                                                                                                                                                        |             |         | UNLESS OTHERWISE SPECIFIED:                                                           |           | NAME | DATE     |                                |         |      |          |
|------------------------------------------------------------------------------------------------------------------------------------------------------------------------|-------------|---------|---------------------------------------------------------------------------------------|-----------|------|----------|--------------------------------|---------|------|----------|
|                                                                                                                                                                        |             |         | DIMENSIONS ARE IN INCHES                                                              | DRAWN     |      |          | 22 GAUGE                       |         |      |          |
|                                                                                                                                                                        |             |         | TOLERANCES:<br>FRACTIONAL ±                                                           | CHECKED   |      |          | TITLE:                         |         |      |          |
|                                                                                                                                                                        |             |         | ANGULAR: MACH ± BEND ± TWO PLACE DECIMAL ± THREE PLACE DECIMAL ±  INTERPRET GEOMETRIC | ENG APPR. |      |          |                                |         |      |          |
|                                                                                                                                                                        |             |         |                                                                                       | MFG APPR. |      | W        | H-W-15-18W-AB-WF-TLBL-EMR-WET- |         |      | R-WET-30 |
|                                                                                                                                                                        |             |         |                                                                                       | Q.A.      |      |          |                                |         |      |          |
| PROPRIETARY AND CONFIDENTIAL                                                                                                                                           |             |         | TOLERANCING PER:                                                                      | COMMENTS: |      |          |                                |         |      |          |
| THE INFORMATION CONTAINED IN THIS DRAWING IS THE SOLE PROPERTY OF «INSERT COMPANY NAME HERE». ANY REPRODUCTION IN PART OR AS A WHOLE WITHOUT THE WRITTEN PERMISSION OF |             |         | MATERIAL                                                                              |           |      | SIZE DWG | G. NO. REV                     |         | REV  |          |
|                                                                                                                                                                        | NEXT ASSY   | USED ON | FINISH                                                                                |           |      |          | A                              |         |      |          |
| <insert company="" here="" name=""> IS<br/>PROHIBITED.</insert>                                                                                                        | APPLICATION |         | DO NOT SCALE DRAWING                                                                  |           |      |          | SCALE: 1:4                     | WEIGHT: | SHEE | T 4 OF 7 |
| 5                                                                                                                                                                      | 4           |         | 3                                                                                     |           |      | 2        |                                | 1       |      |          |