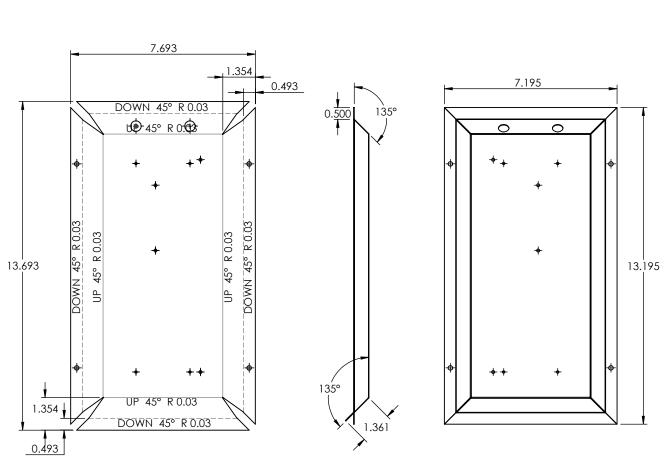

|                                                                                                                                                                        |             |         | UNLESS OTHERWISE SPECIFIED:                                                           |           | NAME | DATE     |                                |         |      |          |
|------------------------------------------------------------------------------------------------------------------------------------------------------------------------|-------------|---------|---------------------------------------------------------------------------------------|-----------|------|----------|--------------------------------|---------|------|----------|
|                                                                                                                                                                        |             |         | DIMENSIONS ARE IN INCHES                                                              | DRAWN     |      |          | 22 GAUGE                       |         |      |          |
|                                                                                                                                                                        |             |         | TOLERANCES:<br>FRACTIONAL ±                                                           | CHECKED   |      |          | TITLE:                         |         |      |          |
|                                                                                                                                                                        |             |         | ANGULAR: MACH ± BEND ± TWO PLACE DECIMAL ± THREE PLACE DECIMAL ±  INTERPRET GEOMETRIC | ENG APPR. |      |          |                                |         |      |          |
|                                                                                                                                                                        |             |         |                                                                                       | MFG APPR. |      | W        | H-W-15-18W-AB-WF-TLBL-EMR-WET- |         |      | R-WET-30 |
|                                                                                                                                                                        |             |         |                                                                                       | Q.A.      |      |          |                                |         |      |          |
| PROPRIETARY AND CONFIDENTIAL                                                                                                                                           |             |         | TOLERANCING PER:                                                                      | COMMENTS: |      |          |                                |         |      |          |
| THE INFORMATION CONTAINED IN THIS DRAWING IS THE SOLE PROPERTY OF «INSERT COMPANY NAME HERE». ANY REPRODUCTION IN PART OR AS A WHOLE WITHOUT THE WRITTEN PERMISSION OF |             |         | MATERIAL                                                                              |           |      | SIZE DWG | G. NO. REV                     |         | REV  |          |
|                                                                                                                                                                        | NEXT ASSY   | USED ON | FINISH                                                                                |           |      |          | A                              |         |      |          |
| <insert company="" here="" name=""> IS<br/>PROHIBITED.</insert>                                                                                                        | APPLICATION |         | DO NOT SCALE DRAWING                                                                  |           |      |          | SCALE: 1:4                     | WEIGHT: | SHEE | T 4 OF 7 |
| 5                                                                                                                                                                      | 4           |         | 3                                                                                     |           |      | 2        |                                | 1       |      |          |