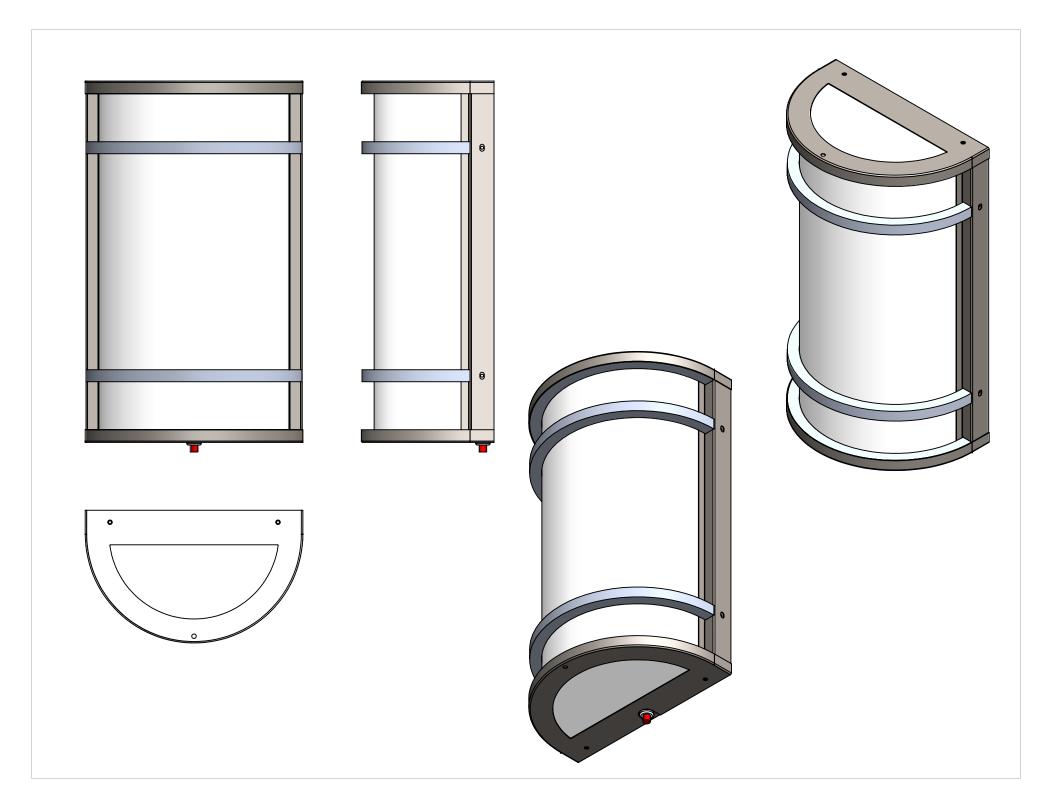

|                                                                                                                                                                        |             |         | UNLESS OTHERWISE SPECIFIED:                                                           |           | NAME | DATE     |                                |         |      |          |
|------------------------------------------------------------------------------------------------------------------------------------------------------------------------|-------------|---------|---------------------------------------------------------------------------------------|-----------|------|----------|--------------------------------|---------|------|----------|
|                                                                                                                                                                        |             |         | DIMENSIONS ARE IN INCHES                                                              | DRAWN     |      |          | 22 GAUGE                       |         |      |          |
|                                                                                                                                                                        |             |         | TOLERANCES:<br>FRACTIONAL ±                                                           | CHECKED   |      |          | TITLE:                         |         |      |          |
|                                                                                                                                                                        |             |         | ANGULAR: MACH ± BEND ± TWO PLACE DECIMAL ± THREE PLACE DECIMAL ±  INTERPRET GEOMETRIC | ENG APPR. |      |          |                                |         |      |          |
|                                                                                                                                                                        |             |         |                                                                                       | MFG APPR. |      | W        | H-W-15-18W-AB-WF-TLBL-EMR-WET- |         |      | R-WET-30 |
|                                                                                                                                                                        |             |         |                                                                                       | Q.A.      |      |          |                                |         |      |          |
| PROPRIETARY AND CONFIDENTIAL                                                                                                                                           |             |         | TOLERANCING PER:                                                                      | COMMENTS: |      |          |                                |         |      |          |
| THE INFORMATION CONTAINED IN THIS DRAWING IS THE SOLE PROPERTY OF «INSERT COMPANY NAME HERE». ANY REPRODUCTION IN PART OR AS A WHOLE WITHOUT THE WRITTEN PERMISSION OF |             |         | MATERIAL                                                                              |           |      | SIZE DWG | G. NO. REV                     |         | REV  |          |
|                                                                                                                                                                        | NEXT ASSY   | USED ON | FINISH                                                                                |           |      |          | A                              |         |      |          |
| <insert company="" here="" name=""> IS<br/>PROHIBITED.</insert>                                                                                                        | APPLICATION |         | DO NOT SCALE DRAWING                                                                  |           |      |          | SCALE: 1:4                     | WEIGHT: | SHEE | T 4 OF 7 |
| 5                                                                                                                                                                      | 4           |         | 3                                                                                     |           |      | 2        |                                | 1       |      |          |