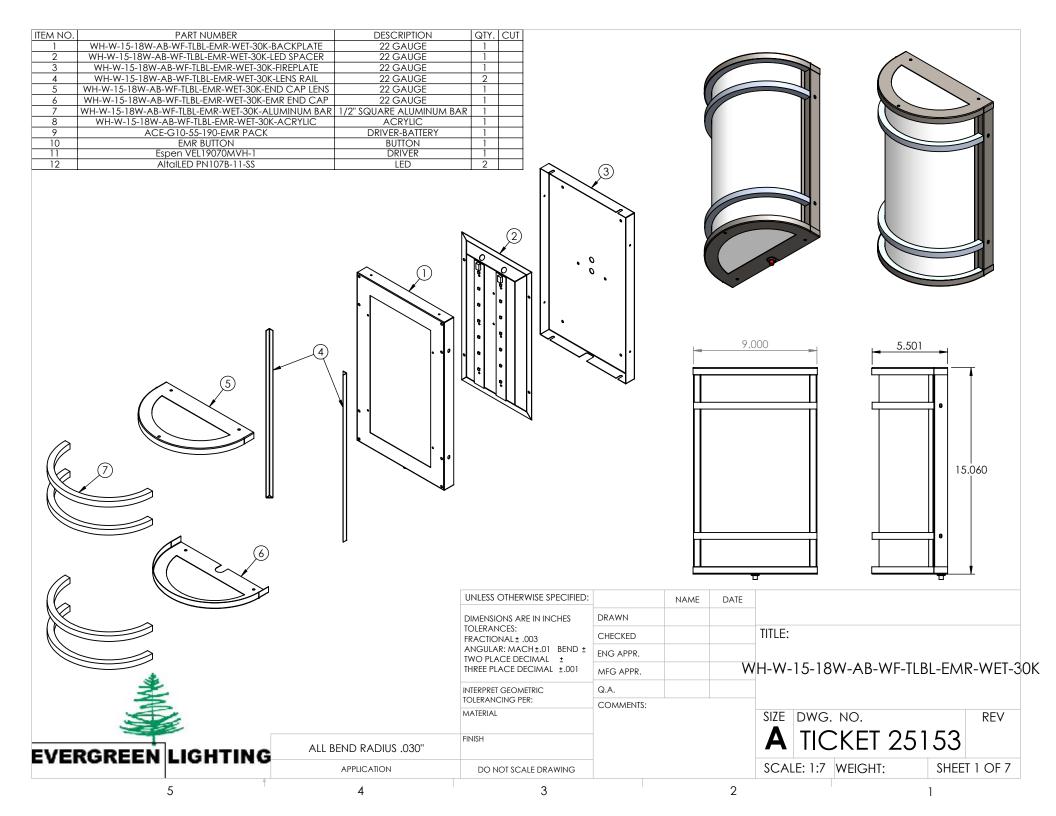

|                                                                                                                                                                        |             |         | UNLESS OTHERWISE SPECIFIED:                                                           |           | NAME | DATE     |                                |         |      |          |
|------------------------------------------------------------------------------------------------------------------------------------------------------------------------|-------------|---------|---------------------------------------------------------------------------------------|-----------|------|----------|--------------------------------|---------|------|----------|
|                                                                                                                                                                        |             |         | DIMENSIONS ARE IN INCHES                                                              | DRAWN     |      |          | 22 GAUGE                       |         |      |          |
|                                                                                                                                                                        |             |         | TOLERANCES:<br>FRACTIONAL ±                                                           | CHECKED   |      |          | TITLE:                         |         |      |          |
|                                                                                                                                                                        |             |         | ANGULAR: MACH ± BEND ± TWO PLACE DECIMAL ± THREE PLACE DECIMAL ±  INTERPRET GEOMETRIC | ENG APPR. |      |          |                                |         |      |          |
|                                                                                                                                                                        |             |         |                                                                                       | MFG APPR. |      | W        | H-W-15-18W-AB-WF-TLBL-EMR-WET- |         |      | R-WET-30 |
|                                                                                                                                                                        |             |         |                                                                                       | Q.A.      |      |          |                                |         |      |          |
| PROPRIETARY AND CONFIDENTIAL                                                                                                                                           |             |         | TOLERANCING PER:                                                                      | COMMENTS: |      |          |                                |         |      |          |
| THE INFORMATION CONTAINED IN THIS DRAWING IS THE SOLE PROPERTY OF «INSERT COMPANY NAME HERE». ANY REPRODUCTION IN PART OR AS A WHOLE WITHOUT THE WRITTEN PERMISSION OF |             |         | MATERIAL                                                                              |           |      | SIZE DWG | G. NO. REV                     |         | REV  |          |
|                                                                                                                                                                        | NEXT ASSY   | USED ON | FINISH                                                                                |           |      |          | A                              |         |      |          |
| <insert company="" here="" name=""> IS<br/>PROHIBITED.</insert>                                                                                                        | APPLICATION |         | DO NOT SCALE DRAWING                                                                  |           |      |          | SCALE: 1:4                     | WEIGHT: | SHEE | T 4 OF 7 |
| 5                                                                                                                                                                      | 4           |         | 3                                                                                     |           |      | 2        |                                | 1       |      |          |