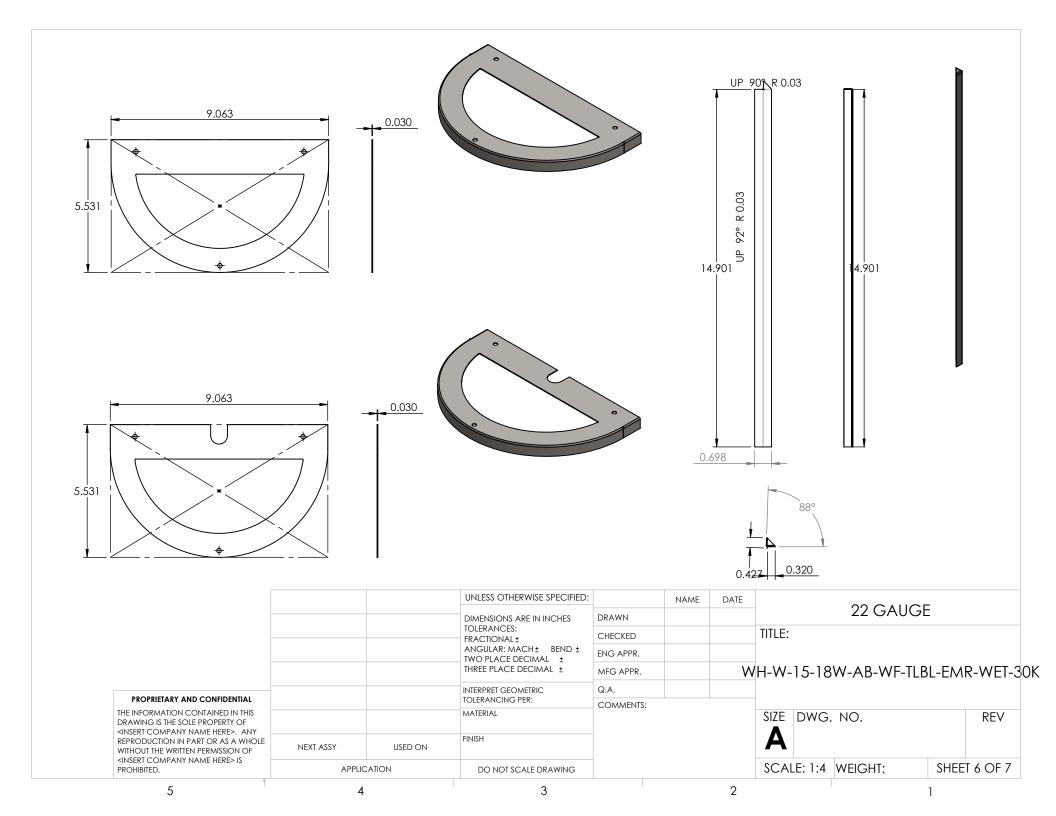

|                                                                                                                                                                        |             |         | UNLESS OTHERWISE SPECIFIED:                                                           |           | NAME | DATE     |                                |         |      |          |
|------------------------------------------------------------------------------------------------------------------------------------------------------------------------|-------------|---------|---------------------------------------------------------------------------------------|-----------|------|----------|--------------------------------|---------|------|----------|
|                                                                                                                                                                        |             |         | DIMENSIONS ARE IN INCHES                                                              | DRAWN     |      |          | 22 GAUGE                       |         |      |          |
|                                                                                                                                                                        |             |         | TOLERANCES:<br>FRACTIONAL ±                                                           | CHECKED   |      |          | TITLE:                         |         |      |          |
|                                                                                                                                                                        |             |         | ANGULAR: MACH ± BEND ± TWO PLACE DECIMAL ± THREE PLACE DECIMAL ±  INTERPRET GEOMETRIC | ENG APPR. |      |          |                                |         |      |          |
|                                                                                                                                                                        |             |         |                                                                                       | MFG APPR. |      | W        | H-W-15-18W-AB-WF-TLBL-EMR-WET- |         |      | R-WET-30 |
|                                                                                                                                                                        |             |         |                                                                                       | Q.A.      |      |          |                                |         |      |          |
| PROPRIETARY AND CONFIDENTIAL                                                                                                                                           |             |         | TOLERANCING PER:                                                                      | COMMENTS: |      |          |                                |         |      |          |
| THE INFORMATION CONTAINED IN THIS DRAWING IS THE SOLE PROPERTY OF «INSERT COMPANY NAME HERE». ANY REPRODUCTION IN PART OR AS A WHOLE WITHOUT THE WRITTEN PERMISSION OF |             |         | MATERIAL                                                                              |           |      | SIZE DWG | G. NO. REV                     |         | REV  |          |
|                                                                                                                                                                        | NEXT ASSY   | USED ON | FINISH                                                                                |           |      |          | A                              |         |      |          |
| <insert company="" here="" name=""> IS<br/>PROHIBITED.</insert>                                                                                                        | APPLICATION |         | DO NOT SCALE DRAWING                                                                  |           |      |          | SCALE: 1:4                     | WEIGHT: | SHEE | T 4 OF 7 |
| 5                                                                                                                                                                      | 4           |         | 3                                                                                     |           |      | 2        |                                | 1       |      |          |