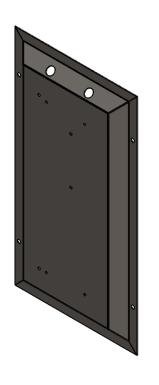

|                                                                                                                                                                        |             |         | UNLESS OTHERWISE SPECIFIED:                                                           |           | NAME | DATE     |                                |         |      |          |
|------------------------------------------------------------------------------------------------------------------------------------------------------------------------|-------------|---------|---------------------------------------------------------------------------------------|-----------|------|----------|--------------------------------|---------|------|----------|
|                                                                                                                                                                        |             |         | DIMENSIONS ARE IN INCHES                                                              | DRAWN     |      |          | 22 GAUGE                       |         |      |          |
|                                                                                                                                                                        |             |         | TOLERANCES:<br>FRACTIONAL ±                                                           | CHECKED   |      |          | TITLE:                         |         |      |          |
|                                                                                                                                                                        |             |         | ANGULAR: MACH ± BEND ± TWO PLACE DECIMAL ± THREE PLACE DECIMAL ±  INTERPRET GEOMETRIC | ENG APPR. |      |          |                                |         |      |          |
|                                                                                                                                                                        |             |         |                                                                                       | MFG APPR. |      | W        | H-W-15-18W-AB-WF-TLBL-EMR-WET- |         |      | R-WET-30 |
|                                                                                                                                                                        |             |         |                                                                                       | Q.A.      |      |          |                                |         |      |          |
| PROPRIETARY AND CONFIDENTIAL                                                                                                                                           |             |         | TOLERANCING PER:                                                                      | COMMENTS: |      |          |                                |         |      |          |
| THE INFORMATION CONTAINED IN THIS DRAWING IS THE SOLE PROPERTY OF «INSERT COMPANY NAME HERE». ANY REPRODUCTION IN PART OR AS A WHOLE WITHOUT THE WRITTEN PERMISSION OF |             |         | MATERIAL                                                                              |           |      | SIZE DWG | G. NO. REV                     |         | REV  |          |
|                                                                                                                                                                        | NEXT ASSY   | USED ON | FINISH                                                                                |           |      |          | A                              |         |      |          |
| <insert company="" here="" name=""> IS<br/>PROHIBITED.</insert>                                                                                                        | APPLICATION |         | DO NOT SCALE DRAWING                                                                  |           |      |          | SCALE: 1:4                     | WEIGHT: | SHEE | T 4 OF 7 |
| 5                                                                                                                                                                      | 4           |         | 3                                                                                     |           |      | 2        |                                | 1       |      |          |