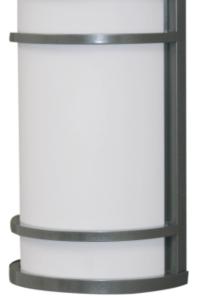

## WALL FLUSH MOUNT

## WH-W-15-18W-AB-WF-TLBL-EMR-WET-30K

| SPECIFICATION FEATURES Date<br>11-19-19 |                           | PROJECT: |            |
|-----------------------------------------|---------------------------|----------|------------|
|                                         |                           |          |            |
| Dimensions                              | 15"H x 9"w x 51/2″D       |          | SPECIFIER: |
| Lamps                                   | 18 watts of LED- 3000 K   |          |            |
| Material                                | Aluminum bar construction |          |            |
| Finish                                  | Architectural Bronze      |          |            |
| Lens                                    | White Frosted Acrylic     |          |            |
| Label                                   | Wet Location              |          |            |
| Voltage                                 | 120/277                   |          |            |
| Description                             | Whitney Fixture           |          |            |