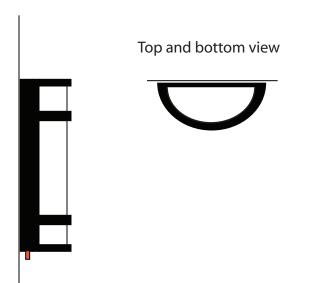

With Emergency battery back up. Deep back pan

Side View

Not to scale

EVERGREEN LIGHTING WWW.EVERGREENLIGHTING.COM 1379 Ridgeway St. Pomona, CA 91768 PHONE: (909) 865-5599 FAX: (909) 865-5539

MADE IN USA