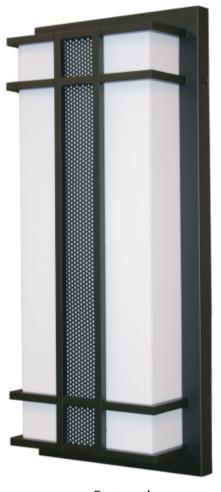

## WALL FLUSH MOUNT EC-WSQBR-PF-30W-U/D-MBK-WF-41K

SPECIFICATION FEATURES

Date 03-25-21

PROJECT:

**Dimensions** 21 H x 9 1/4" W x 3 7/8" E 30 watts LED- 4100K Lamps Aluminum Material Finish Matte Black powdercoat White Frosted Acrylic Lens Label **Damp Location** Voltage 120 / 277 Description **Exterior Wall Fixture** 

SPECIFIER:

Top view

Top white acrylic

Square Bar accents.

2,604 total fixture lumens

Illumination: 20 watts in the face -5 watts UP -5 watts DOWN -

**Bottom lens** 

Drawings are not to scale.