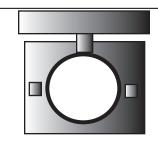

## WALL FLUSH MOUNT CYL-PLT-W9-12W-MN-A-30K

| SPECIFICATION FEATURES | Date     |
|------------------------|----------|
|                        | 11-17-21 |

PROJECT:

| Dimensions  | 9" H x 6 1/2" W x 6 1/2" D |
|-------------|----------------------------|
| Lamps       | 12 watts LED - 3000K       |
| Material    | Aluminum                   |
| Finish      | Metallic Nickel Powdercoat |
| Lens        | White Acrylic              |
| Label       | Damp Location              |
| Voltage     | 120 / 277                  |
| Description | Interior Wall Fixture      |

SPECIFIER:

White acrylic cylinder lens 4" diameter with top lens cap

Wall / Back plate is 6 1/2" W x 5"H Mounting hole is dead center

Drawings are not to scale.

EVERGREEN LIGHTING WWW.EVERGREENLIGHTING.COM 1379 Ridgeway St. Pomona, CA 91768 PHONE: (909) 865-5599 FAX: (909) 865-5539