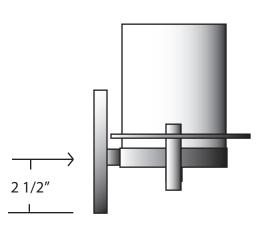

## WALL FLUSH MOUNT CYL-PLT-W9-12W-MN-A-30K

| SPECIFICATION FEATURES | Date     |
|------------------------|----------|
|                        | 11-17-21 |

PROJECT:

| Dimensions  | 9" H x 6 1/2" W x 6 1/2" D |
|-------------|----------------------------|
| Lamps       | 12 watts LED - 3000K       |
| Material    | Aluminum                   |
| Finish      | Metallic Nickel Powdercoat |
| Lens        | White Acrylic              |
| Label       | Damp Location              |
| Voltage     | 120 / 277                  |
| Description | Interior Wall Fixture      |

SPECIFIER:

White acrylic cylinder lens 4" diameter with top lens cap

Wall / Back plate is 6 1/2" W x 5"H Mounting hole is dead center

Drawings are not to scale.

EVERGREEN LIGHTING WWW.EVERGREENLIGHTING.COM 1379 Ridgeway St. Pomona, CA 91768 PHONE: (909) 865-5599 FAX: (909) 865-5539