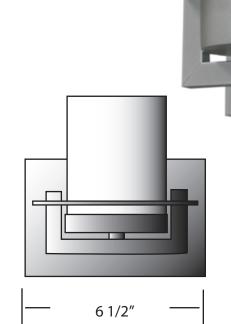

## WALL FLUSH MOUNT CYL-PLT-W9-12W-MN-A-30K

| SPECIFICATION FEATURES | Date     |
|------------------------|----------|
|                        | 11-17-21 |

PROJECT:

| Dimensions  | 9" H x 6 1/2" W x 6 1/2" D |
|-------------|----------------------------|
| Lamps       | 12 watts LED - 3000K       |
| Material    | Aluminum                   |
| Finish      | Metallic Nickel Powdercoat |
| Lens        | White Acrylic              |
| Label       | Damp Location              |
| Voltage     | 120 / 277                  |
| Description | Interior Wall Fixture      |

SPECIFIER:

White acrylic cylinder lens 4" diameter with top lens cap

Wall / Back plate is 6 1/2" W x 5"H Mounting hole is dead center

Drawings are not to scale.

EVERGREEN LIGHTING WWW.EVERGREENLIGHTING.COM 1379 Ridgeway St. Pomona, CA 91768 PHONE: (909) 865-5599 FAX: (909) 865-5539