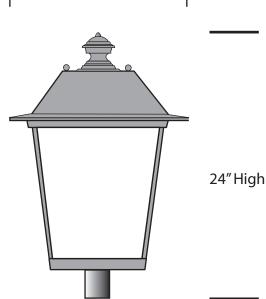

| Dimensions  | 24" H x 12" W                  |
|-------------|--------------------------------|
| Lamps       | 60 watts LED- 3000K            |
| Material    | Aluminum                       |
| Finish      | Textured Metallic Gray         |
| Lens        | White Frosted acrylic          |
| Label       | ETL Wet Location               |
| Voltage     | 120 / 277                      |
| Description | Lantern pole and fixture combo |
| Туре        |                                |

4,860 fixture lumens

Concept drawings are not to scale.

10 foot aluminum pole 3" diameter with X442 Cast decorative base

Anchor bolts and Template included

EVERGREEN LIGHTING WWW.EVERGREENLIGHTING.COM 1379 Ridgway St. Pomona, CA 91768 PHONE: (909) 865-5599 FAX: (909) 865-5539