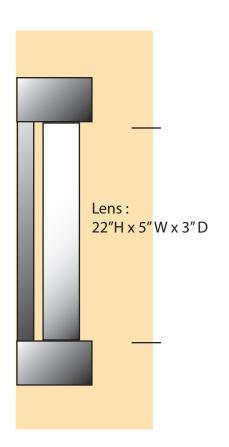

## WALL FLUSH MOUNT DPTH-W-20W-MN-CFA-30K-WET

| SPECIFICATION FEATURES | Date     |
|------------------------|----------|
|                        | 06-10-21 |

| Dimensions  | 30" H x 7" W x 6 1/2" D    |
|-------------|----------------------------|
| Lamps       | 20 Watts LED - 3000K       |
| Material    | Aluminum                   |
| Finish      | Metallic Nickel Powdercoat |
| Lens        | Clear Frosted Acrylic      |
| Label       | Wet Location               |
| Voltage     | 120 / 277                  |
| Description | LED wall                   |

SPECIFIER:

1,916 fixture lumens

LED's in the hood area facing downward and

LED's in the bottom area facing upward

Concept drawings are not to scale

EVERGREEN LIGHTING WWW.EVERGREENLIGHTING.COM 1379 Ridgeway St. Pomona, CA 91768 PHONE: (909) 865-5599 FAX: (909) 865-5539