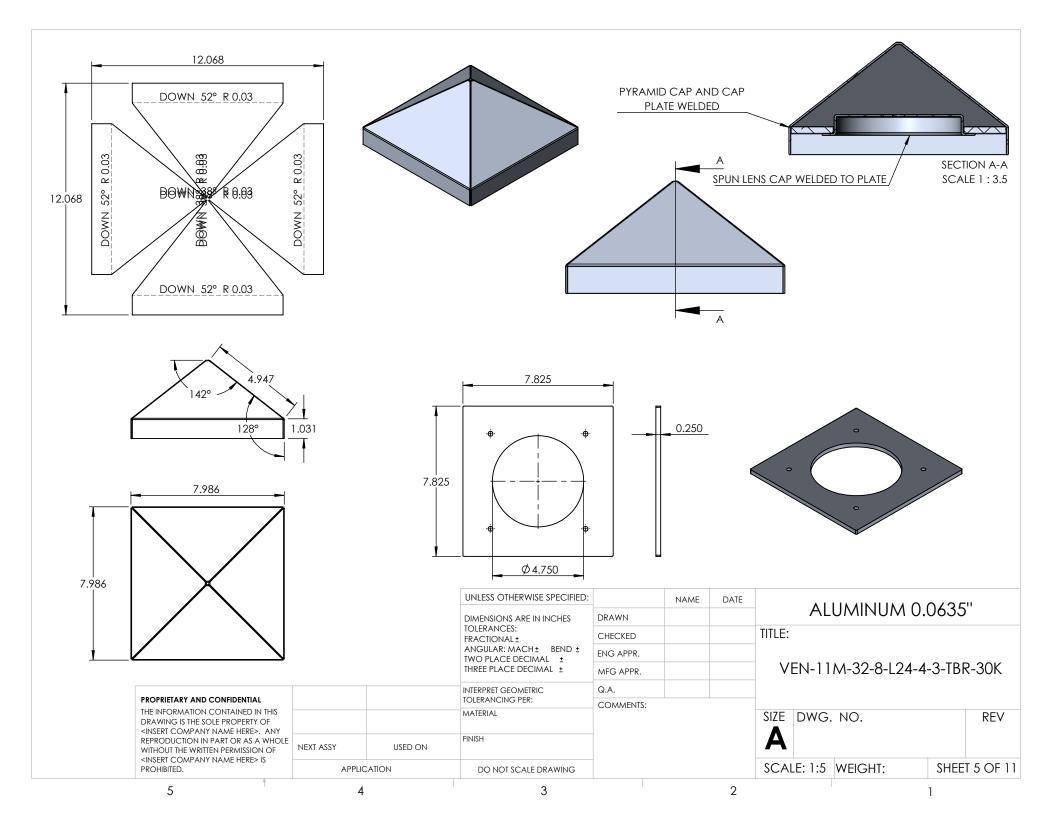

| ITEM N | D. PART NUMBER                             | DESCRIPTION          | QTY. |
|--------|--------------------------------------------|----------------------|------|
| 1      | VEN-11M-32-8-L24-4-3-TBR-30K-SPUN LENS CAP | SPUN ALUMINUM 0.080" | 1    |