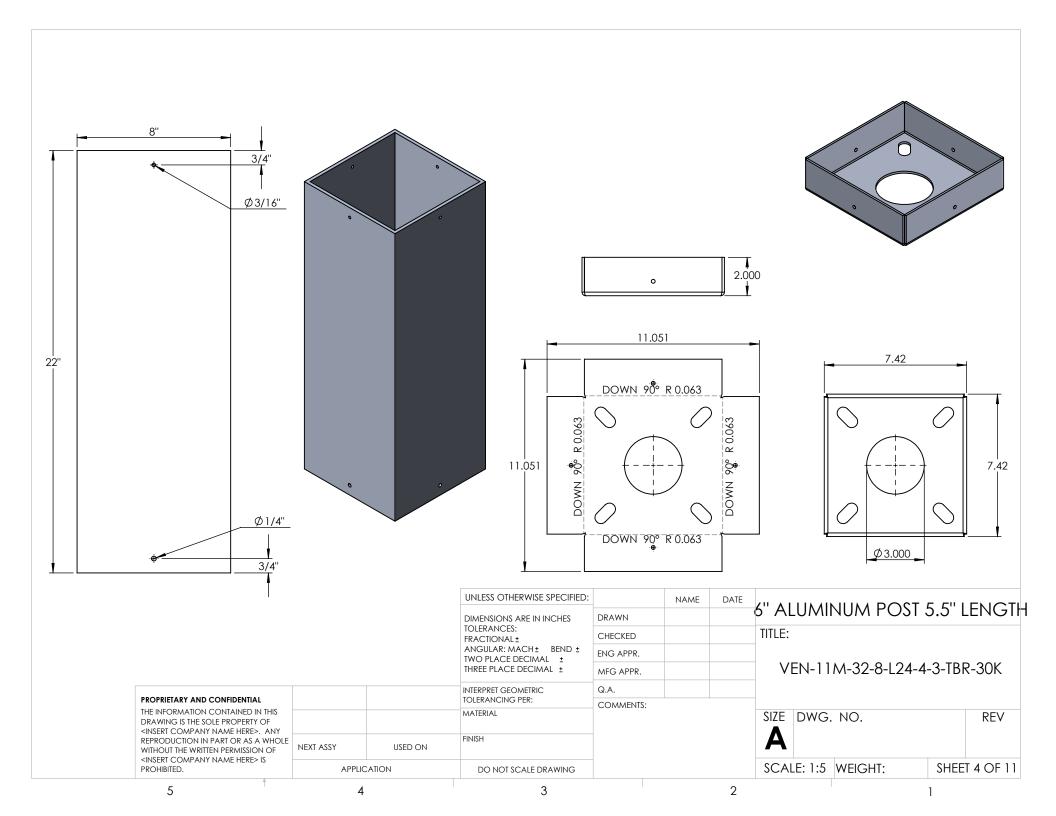

|                                                                                                                      |                     |         | UNLESS OTHERWISE SPECIFIED:                                                                                   |           | NAME | DATE | CDLIA                |         | 11.4.0.0 | 20011     |
|----------------------------------------------------------------------------------------------------------------------|---------------------|---------|---------------------------------------------------------------------------------------------------------------|-----------|------|------|----------------------|---------|----------|-----------|
|                                                                                                                      |                     |         | DIMENSIONS ARE IN INCHES TOLERANCES: FRACTIONAL± ANGULAR: MACH± BEND± TWO PLACE DECIMAL± THREE PLACE DECIMAL± | DRAWN     |      |      | SPUN ALUMINUM 0.080' |         |          | 080       |
|                                                                                                                      |                     |         |                                                                                                               | CHECKED   |      |      | TITLE:               |         |          |           |
|                                                                                                                      |                     |         |                                                                                                               | ENG APPR. |      |      |                      |         |          |           |
|                                                                                                                      |                     |         |                                                                                                               | MFG APPR. |      |      | VEN-11               | R-30K   |          |           |
|                                                                                                                      | INTERPRET GEOMETRIC | Q.A.    |                                                                                                               |           |      |      |                      |         |          |           |
| PROPRIETARY AND CONFIDENTIAL                                                                                         |                     |         | TOLERANCING PER:                                                                                              | COMMENTS: |      |      |                      |         |          |           |
| THE INFORMATION CONTAINED IN THIS  DRAWING IS THE SOLE PROPERTY OF <insert company="" here="" name="">, ANY</insert> |                     |         | MATERIAL                                                                                                      |           |      |      | SIZE DWG. NO.        |         |          | REV       |
| REPRODUCTION IN PART OR AS A WHOLE WITHOUT THE WRITTEN PERMISSION OF                                                 | NEXT ASSY           | USED ON | FINISH                                                                                                        |           |      |      | A                    |         |          |           |
| <insert company="" here="" name=""> IS PROHIBITED.</insert>                                                          | APPLIC              | CATION  | DO NOT SCALE DRAWING                                                                                          |           |      |      | SCALE: 1:2           | WEIGHT: | SHEE     | T 11 OF 1 |
| 5                                                                                                                    | 4                   |         | 3                                                                                                             |           | 2    |      | 1                    |         |          |           |