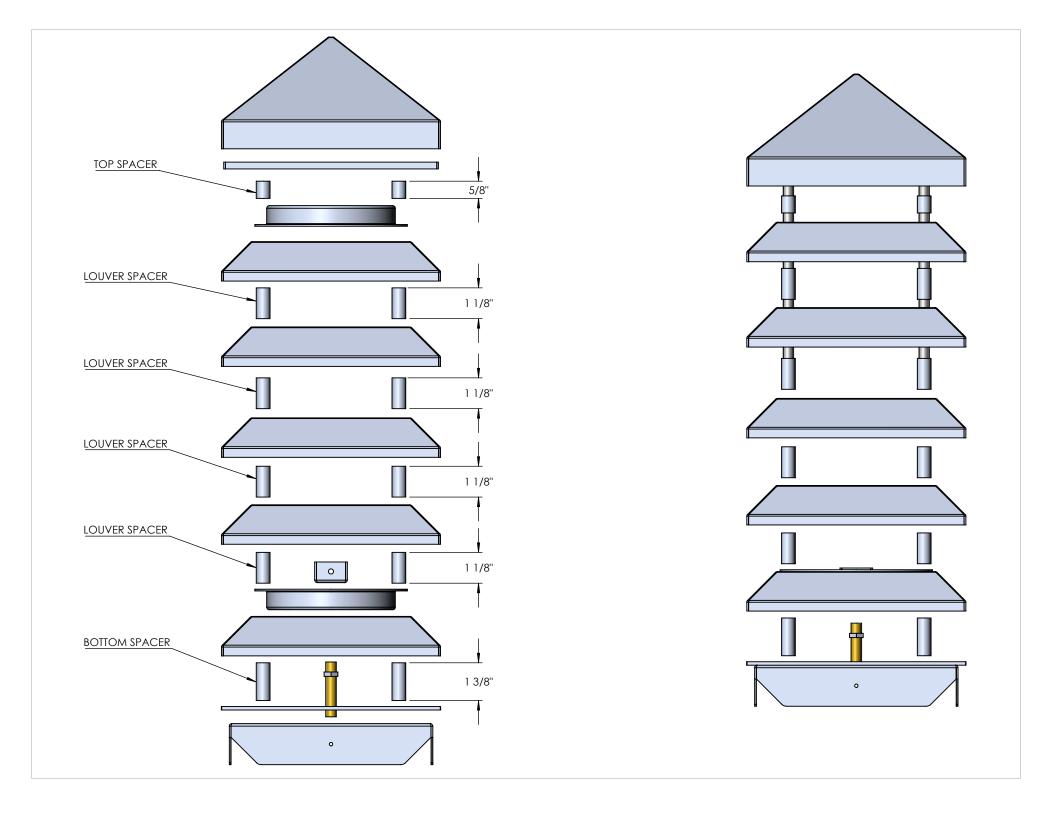

| ITEM N | D. PART NUMBER                             | DESCRIPTION          | QTY. |
|--------|--------------------------------------------|----------------------|------|
| 1      | VEN-11M-32-8-L24-4-3-TBR-30K-SPUN LENS CAP | SPUN ALUMINUM 0.080" | 1    |





|                                                                                                                      |                     |         | UNLESS OTHERWISE SPECIFIED:                                                                                   |           | NAME | DATE | CDLIA                |         | 11.4.0.0 | 20011     |
|----------------------------------------------------------------------------------------------------------------------|---------------------|---------|--------------------------------