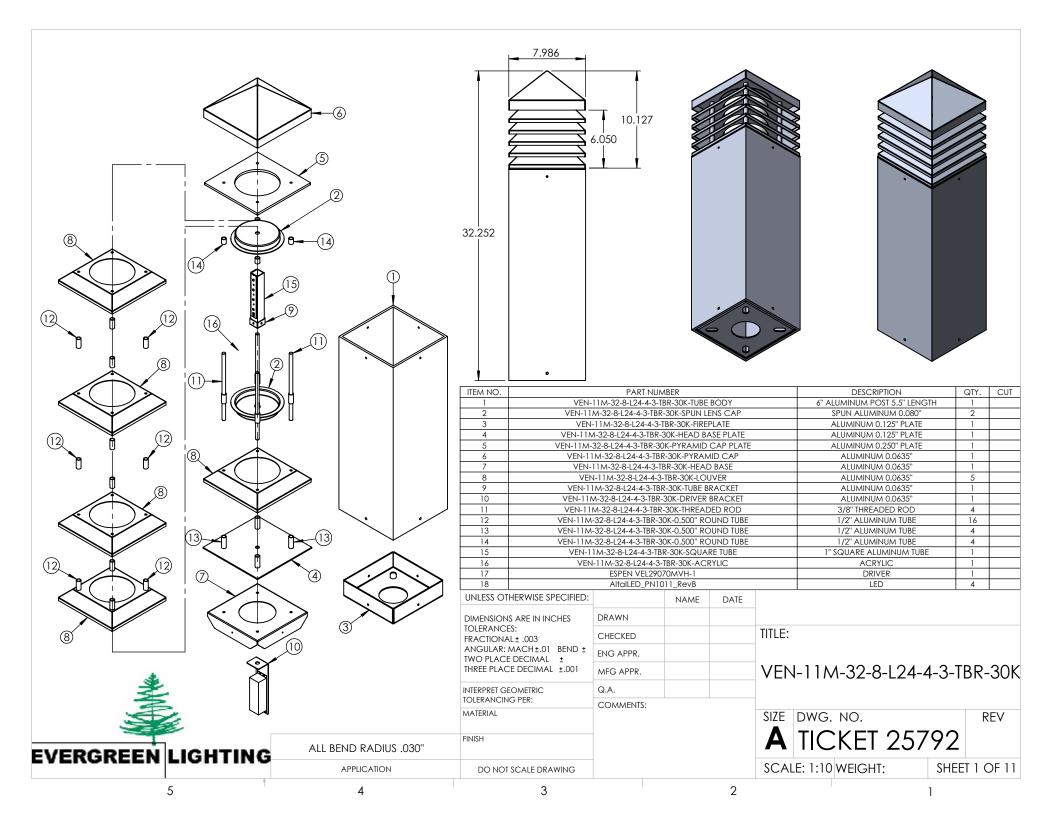

| ITEM N | D. PART NUMBER                             | DESCRIPTION          | QTY. |
|--------|--------------------------------------------|----------------------|------|
| 1      | VEN-11M-32-8-L24-4-3-TBR-30K-SPUN LENS CAP | SPUN ALUMINUM 0.080" | 1    |