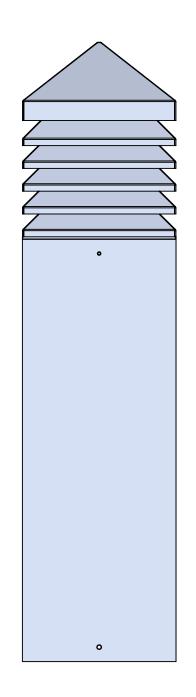

| ITEM N | D. PART NUMBER                             | DESCRIPTION          | QTY. |
|--------|--------------------------------------------|----------------------|------|
| 1      | VEN-11M-32-8-L24-4-3-TBR-30K-SPUN LENS CAP | SPUN ALUMINUM 0.080" | 1    |