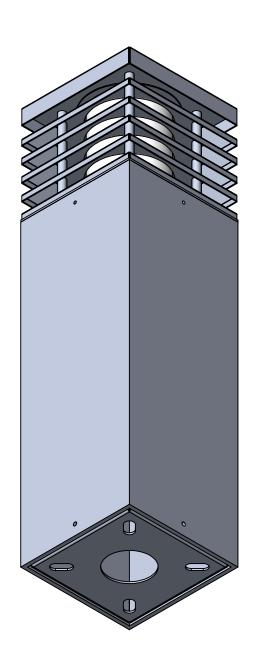

| ITEM N | D. PART NUMBER                             | DESCRIPTION          | QTY. |
|--------|--------------------------------------------|----------------------|------|
| 1      | VEN-11M-32-8-L24-4-3-TBR-30K-SPUN LENS CAP | SPUN ALUMINUM 0.080" | 1    |