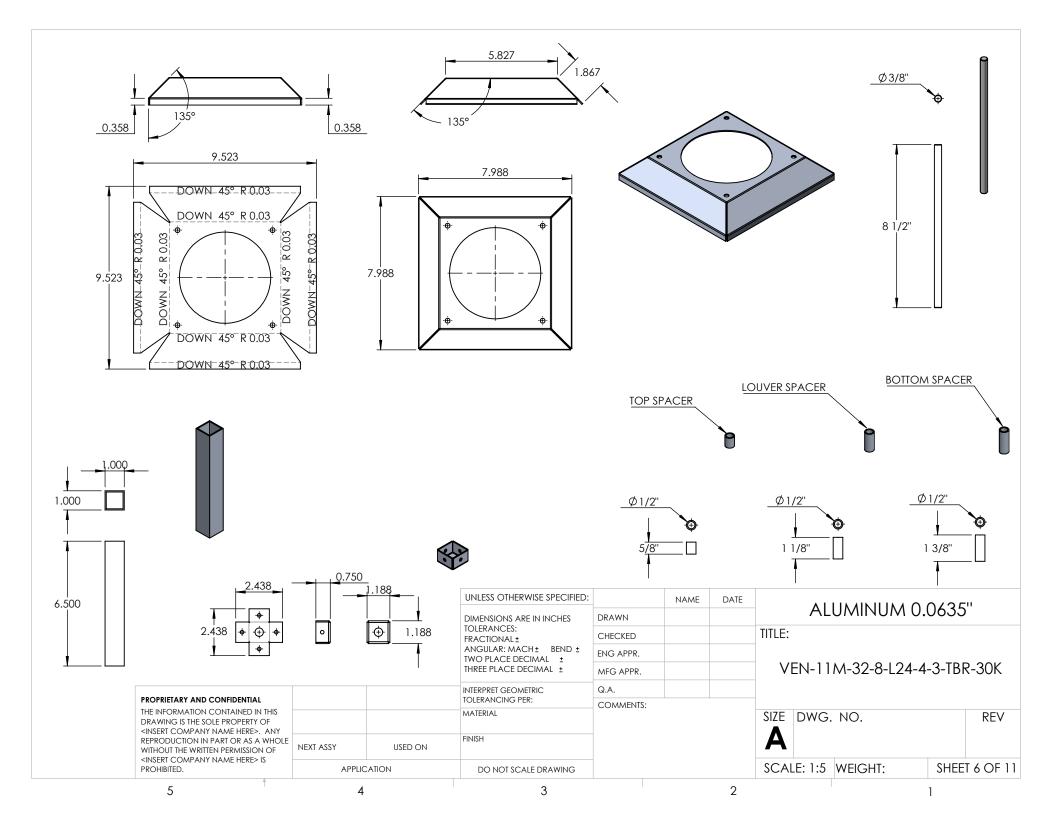

|                                                                                                                      |                     |         | UNLESS OTHERWISE SPECIFIED:                                                                                   |           | NAME | DATE | CDLIA                |         | 11.4.0.0 | 20011     |
|----------------------------------------------------------------------------------------------------------------------|---------------------|---------|---------------------------------------------------------------------------------------------------------------|-----------|------|------|----------------------|---------|----------|-----------|
|                                                                                                                      |                     |         | DIMENSIONS ARE IN INCHES TOLERANCES: FRACTIONAL± ANGULAR: MACH± BEND± TWO PLACE DECIMAL± THREE PLACE DECIMAL± | DRAWN     |      |      | SPUN ALUMINUM 0.080' |         |          | 080       |
|                                                                                                                      |                     |         |                                                                                                               | CHECKED   |      |      | TITLE:               |         |          |           |
|                                                                                                                      |                     |         |                                                                                                               | ENG APPR. |      |      |                      |         |          |           |
|                                                                                                                      |                     |         |                                                                                                               | MFG APPR. |      |      | VEN-11               | R-30K   |          |           |
|                                                                                                                      | INTERPRET GEOMETRIC | Q.A.    |                                                                                                               |           |      |      |                      |         |          |           |
| PROPRIETARY AND CONFIDENTIAL                                                                                         |                     |         | TOLERANCING PER:                                                                                              | COMMENTS: |      |      |                      |         |          |           |
| THE INFORMATION CONTAINED IN THIS  DRAWING IS THE SOLE PROPERTY OF <insert company="" here="" name="">, ANY</insert> |                     |         | MATERIAL                                                                                                      |           |      |      | SIZE DWG. NO.        |         |          | REV       |
| REPRODUCTION IN PART OR AS A WHOLE WITHOUT THE WRITTEN PERMISSION OF                                                 | NEXT ASSY           | USED ON | FINISH                                                                                                        |           |      |      | A                    |         |          |           |
| <insert company="" here="" name=""> IS PROHIBITED.</insert>                                                          | APPLIC              | CATION  | DO NOT SCALE DRAWING                                                                                          |           |      |      | SCALE: 1:2           | WEIGHT: | SHEE     | T 11 OF 1 |
| 5                                                                                                                    | 4                   |         | 3                                                                                                             |           | 2    |      | 1                    |         |          |           |