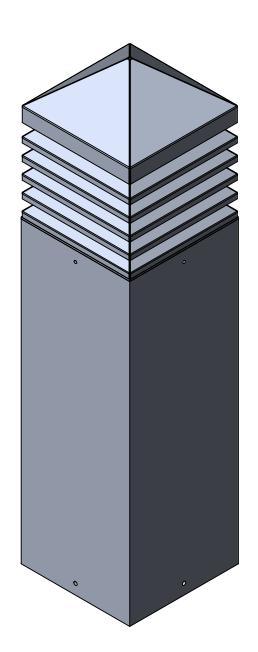

| ITEM N | D. PART NUMBER                             | DESCRIPTION          | QTY. |
|--------|--------------------------------------------|----------------------|------|
| 1      | VEN-11M-32-8-L24-4-3-TBR-30K-SPUN LENS CAP | SPUN ALUMINUM 0.080" | 1    |