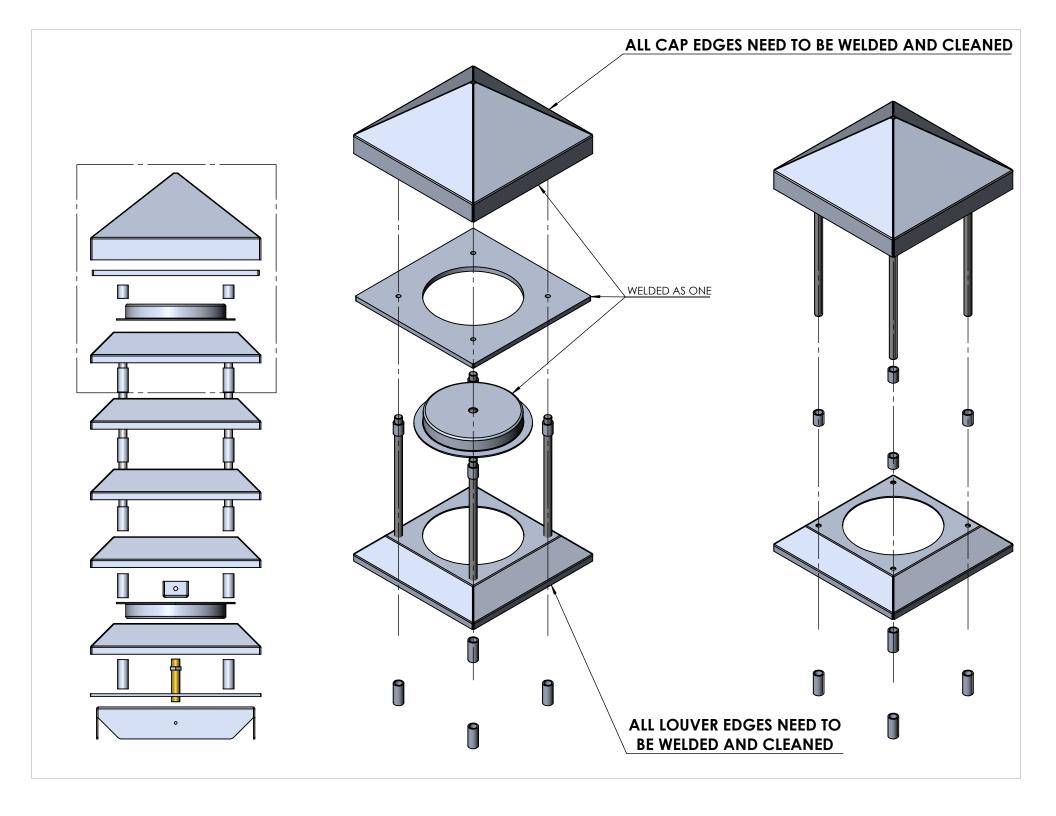

| ITEM N | D. PART NUMBER                             | DESCRIPTION          | QTY. |
|--------|--------------------------------------------|----------------------|------|
| 1      | VEN-11M-32-8-L24-4-3-TBR-30K-SPUN LENS CAP | SPUN ALUMINUM 0.080" | 1    |