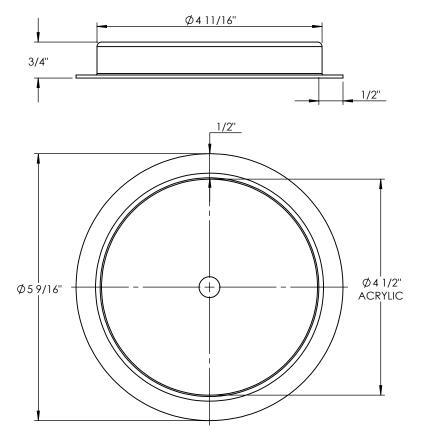

| ITEM N | D. PART NUMBER                             | DESCRIPTION          | QTY. |
|--------|--------------------------------------------|----------------------|------|
| 1      | VEN-11M-32-8-L24-4-3-TBR-30K-SPUN LENS CAP | SPUN ALUMINUM 0.080" | 1    |

|                                                                                                                      |                     |         | UNLESS OTHERWISE SPECIFIED:                                                                                   |           | NAME | DATE | CDLIA                |         | 11.4.0.0 | 20011     |
|----------------------------------------------------------------------------------------------------------------------|---------------------|---------|---------------------------------------------------------------------------------------------------------------|-----------|------|------|----------------------|---------|----------|-----------|
|                                                                                                                      |                     |         | DIMENSIONS ARE IN INCHES TOLERANCES: FRACTIONAL± ANGULAR: MACH± BEND± TWO PLACE DECIMAL± THREE PLACE DECIMAL± | DRAWN     |      |      | SPUN ALUMINUM 0.080' |         |          | 080       |
|                                                                                                                      |                     |         |                                                                                                               | CHECKED   |      |      | TITLE:               |         |          |           |
|                                                                                                                      |                     |         |                                                                                                               | ENG APPR. |      |      |                      |         |          |           |
|                                                                                                                      |                     |         |                                                                                                               | MFG APPR. |      |      | VEN-11               | R-30K   |          |           |
|                                                                                                                      | INTERPRET GEOMETRIC | Q.A.    |                                                                                                               |           |      |      |                      |         |          |           |
| PROPRIETARY AND CONFIDENTIAL                                                                                         |                     |         | TOLERANCING PER:                                                                                              | COMMENTS: |      |      |                      |         |          |           |
| THE INFORMATION CONTAINED IN THIS  DRAWING IS THE SOLE PROPERTY OF <insert company="" here="" name="">, ANY</insert> |                     |         | MATERIAL                                                                                                      |           |      |      | SIZE DWG. NO.        |         |          | REV       |
| REPRODUCTION IN PART OR AS A WHOLE WITHOUT THE WRITTEN PERMISSION OF                                                 | NEXT ASSY           | USED ON | FINISH                                                                                                        |           |      |      | A                    |         |          |           |
| <insert company="" here="" name=""> IS PROHIBITED.</insert>                                                          | APPLIC              | CATION  | DO NOT SCALE DRAWING                                                                                          |           |      |      | SCALE: 1:2           | WEIGHT: | SHEE     | T 11 OF 1 |
| 5                                                                                                                    | 4                   |         | 3                                                                                                             |           | 2    |      | 1                    |         |          |           |