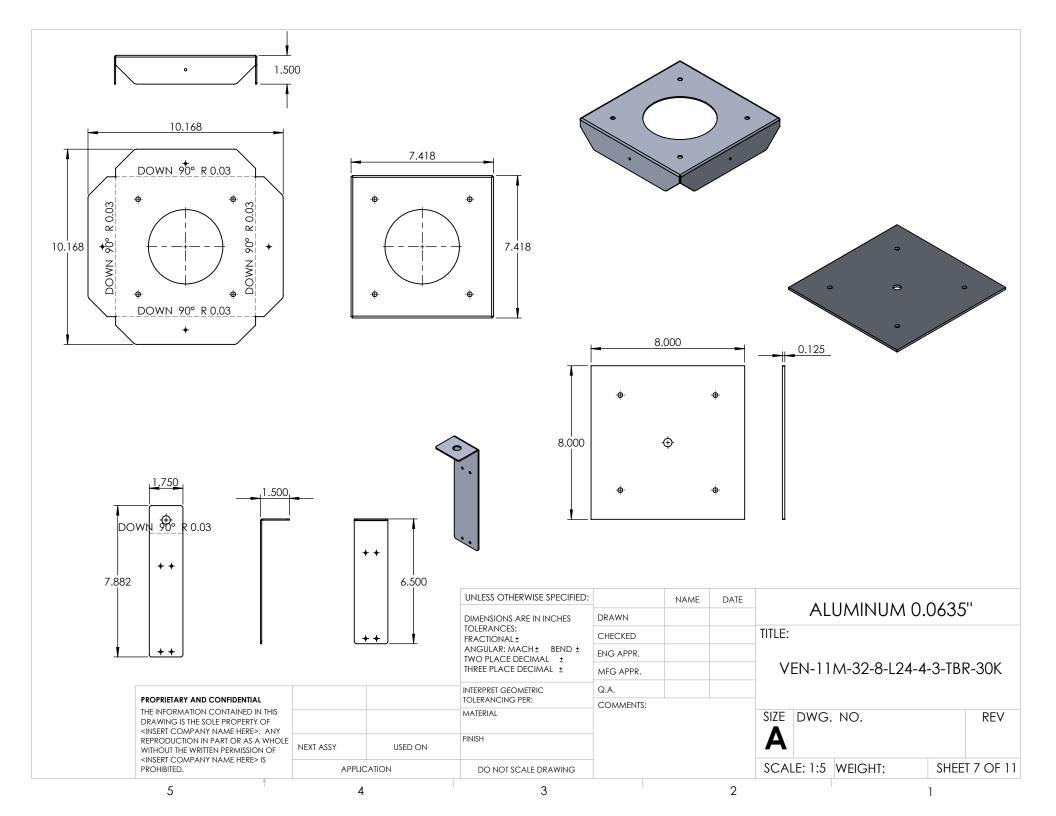

| ITEM N | D. PART NUMBER                             | DESCRIPTION          | QTY. |
|--------|--------------------------------------------|----------------------|------|
| 1      | VEN-11M-32-8-L24-4-3-TBR-30K-SPUN LENS CAP | SPUN ALUMINUM 0.080" | 1    |





|                                                                                                                      |                     |         | UNLESS OTHERWISE SPECIFIED:                                                                                   |           | NAME | DATE | CDLIA                |         | 11.4.0.0 | 20011     |
|----------------------------------------------------------------------------------------------------------------------|---------------------|---------|------------------------------