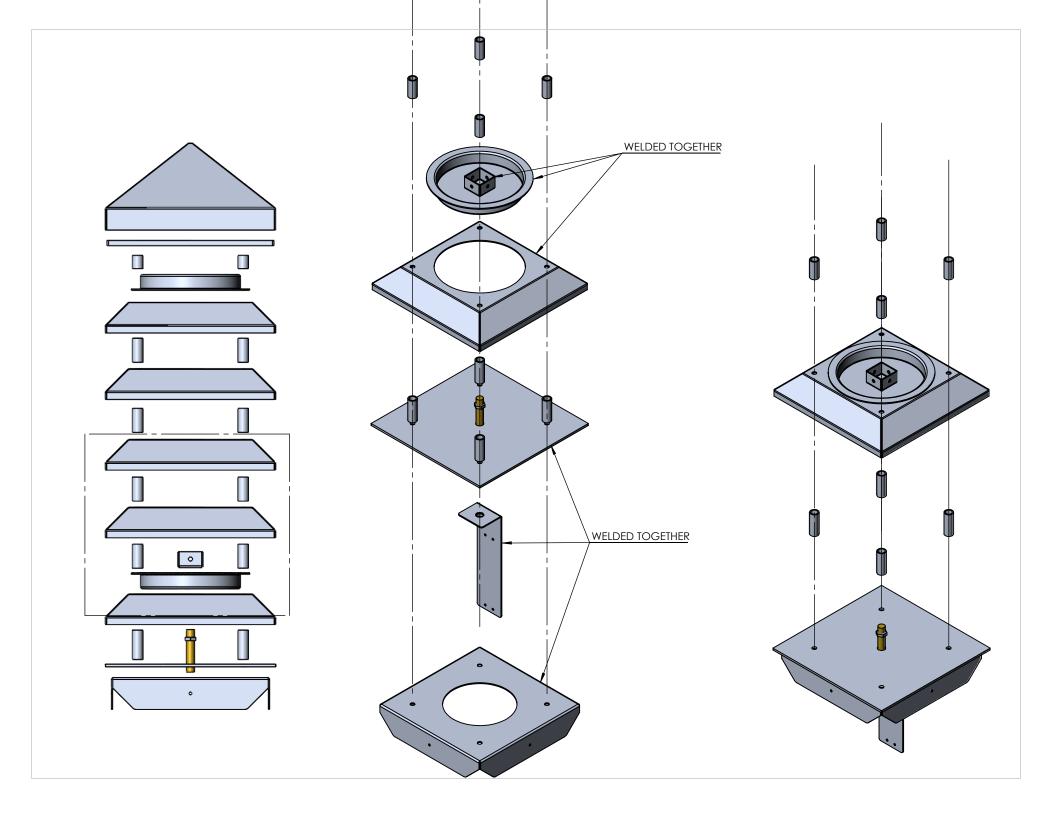

| ITEM N | D. PART NUMBER                             | DESCRIPTION          | QTY. |
|--------|--------------------------------------------|----------------------|------|
| 1      | VEN-11M-32-8-L24-4-3-TBR-30K-SPUN LENS CAP | SPUN ALUMINUM 0.080" | 1    |