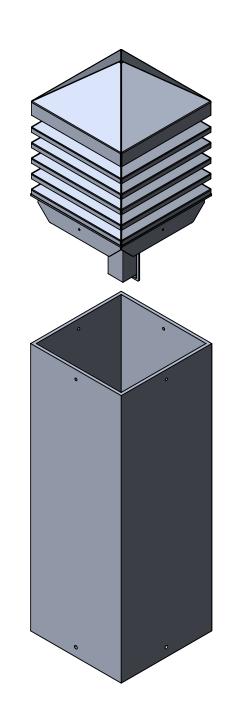

| ITEM N | D. PART NUMBER                             | DESCRIPTION          | QTY. |
|--------|--------------------------------------------|----------------------|------|
| 1      | VEN-11M-32-8-L24-4-3-TBR-30K-SPUN LENS CAP | SPUN ALUMINUM 0.080" | 1    |