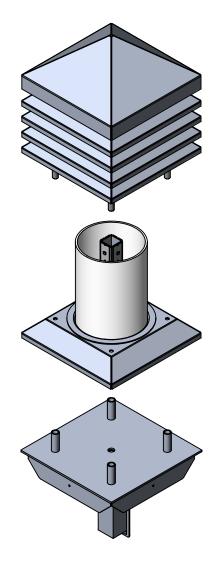

| ITEM N | D. PART NUMBER                             | DESCRIPTION          | QTY. |
|--------|--------------------------------------------|----------------------|------|
| 1      | VEN-11M-32-8-L24-4-3-TBR-30K-SPUN LENS CAP | SPUN ALUMINUM 0.080" | 1    |